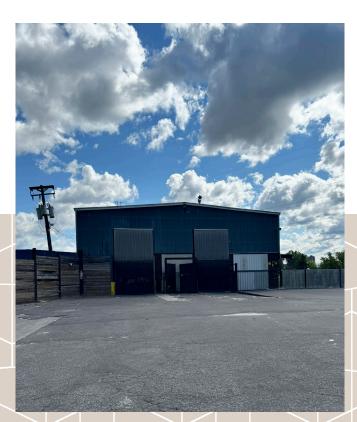

### Build-to-suit leasing opportunity in Minneapolis' developing Bassett Creek Valley!

Conveniently nestled between I-94 and I-394 in the developing Basset Creek Valley within the Harrison Neighborhood of Minneapolis, 155 Irving is situated perfectly for industrial or retail use. The existing building offers 32 dock doors, and the lot offers ample space for trucks to maneuver and park. Just a 5-minute drive from downtown Minneapolis and adjacent to both residential and office users, this is also a great opportunity to build-to-suit a new retail center or industrial site.

#### **HIGHLIGHTS**

- Large lot for parking and maneuvering vehicles
- 5-minutes from downtown Minneapolis
- Situated between I-94 and I-394

- 32 dock doors; 3 drive-ins
- 12' 32' clear height
- 4.22 acre lot

#### Space Available

Building size: ~4,000 SF (office)

~25,477 SF (warehouse)

~29,477 SF (total)

Originally built in 1956

12' - 32' clear height

32 dock doors; 3 drive-ins

Dry sprinkler system