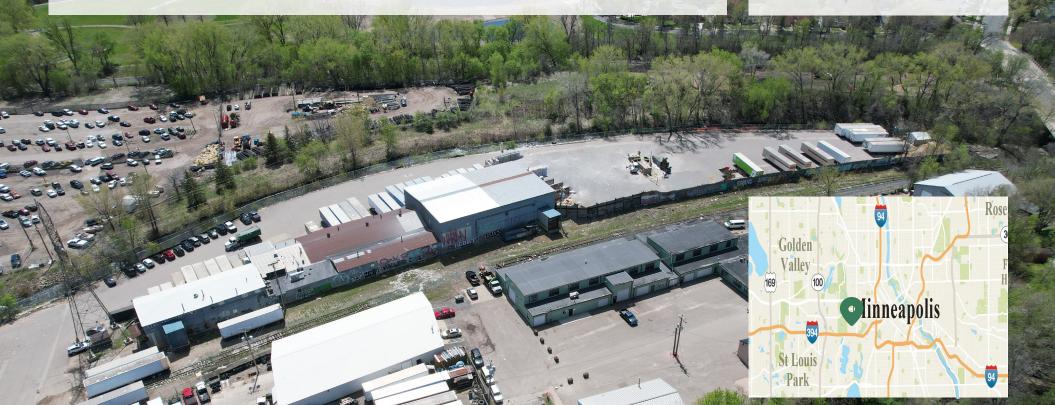

### Build-to-suit leasing opportunity in Minneapolis' developing Bassett Creek Valley!

Conveniently nestled between I-94 and I-394 in the developing Basset Creek Valley within the Harrison Neighborhood of Minneapolis, 155 Irving is situated perfectly for industrial or retail use. The existing building offers 32 dock doors, and the lot offers ample space for trucks to maneuver and park. Just a 5-minute drive from downtown Minneapolis and adjacent to both residential and office users, this is also a great opportunity to build-to-suit a new retail center or industrial site.

#### **HIGHLIGHTS**

- Large lot for parking and maneuvering vehicles
- 5-minutes from downtown Minneapolis
- Situated between I-94 and I-394

- 32 dock doors; 3 drive-ins
- 12' 32' clear height
- 4.22 acre lot

#### Space Available

Building size: ~4,000 SF (office)

~25,477 SF (warehouse)

~29,477 SF (total)

Originally built in 1956

12' - 32' clear height

32 dock doors; 3 drive-ins

Dry sprinkler system