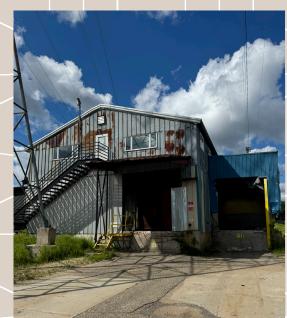

### Build-to-suit leasing opportunity in Minneapolis' developing Bassett Creek Valley!

Conveniently nestled between I-94 and I-394 in the developing Basset Creek Valley within the Harrison Neighborhood of Minneapolis, 155 Irving is situated perfectly for industrial or retail use. The existing building offers 32 dock doors, and the lot offers ample space for trucks to maneuver and park. Just a 5-minute drive from downtown Minneapolis and adjacent to both residential and office users, this is also a great opportunity to build-to-suit a new retail center or industrial site.

#### **HIGHLIGHTS**

- Large lot for parking and maneuvering vehicles
- 5-minutes from downtown Minneapolis
- Situated between I-94 and I-394

- 32 dock doors; 3 drive-ins
- 12' 32' clear height
- 4.22 acre lot

#### Space Available

Building size: ~4,000 SF (office)

~25,477 SF (warehouse)

~29,477 SF (total)

Originally built in 1956

12' - 32' clear height

32 dock doors; 3 drive-ins

Dry sprinkler system