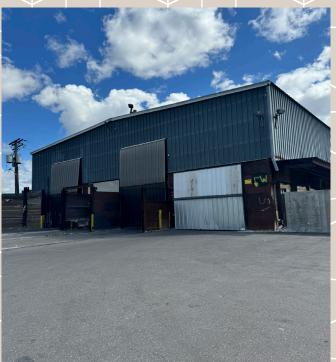

### Build-to-suit leasing opportunity in Minneapolis' developing Bassett Creek Valley!

Conveniently nestled between I-94 and I-394 in the developing Basset Creek Valley within the Harrison Neighborhood of Minneapolis, 155 Irving is situated perfectly for industrial or retail use. The existing building offers 32 dock doors, and the lot offers ample space for trucks to maneuver and park. Just a 5-minute drive from downtown Minneapolis and adjacent to both residential and office users, this is also a great opportunity to build-to-suit a new retail center or industrial site.

#### **HIGHLIGHTS**

- Large lot for parking and maneuvering vehicles
- 5-minutes from downtown Minneapolis
- Situated between I-94 and I-394

- 32 dock doors; 3 drive-ins
- 12' 32' clear height
- 4.22 acre lot

#### Space Available

Building size: ~4,000 SF (office)

~25,477 SF (warehouse)

~29,477 SF (total)

Originally built in 1956

12' - 32' clear height

32 dock doors; 3 drive-ins

Dry sprinkler system