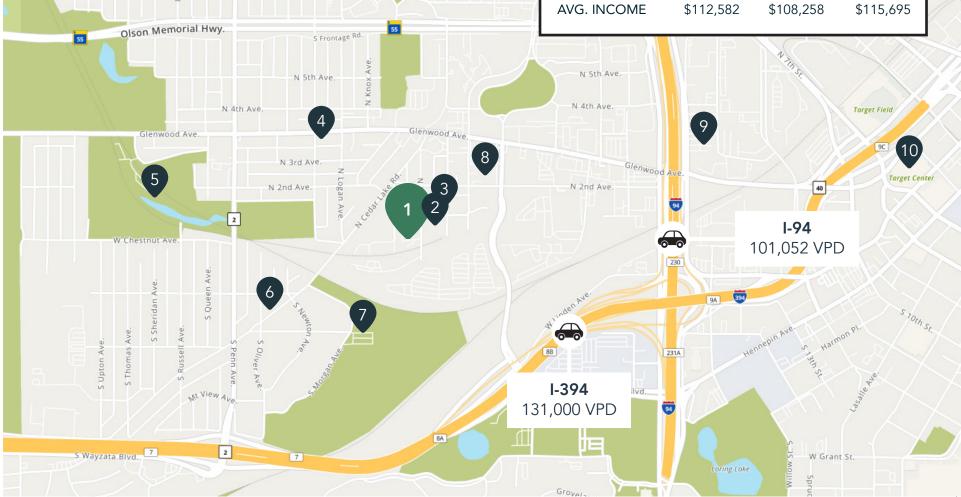

### **Hot Spots**

- 1. 155 Irving
- 2. Ernestine Apartments
- 3. Misfit Coffee
- 4. Minne's by Veli'D
- 5. Utepils Brewing

- 6. La Mesa
- 7. Bryn Mawr Meadows Park
- 8. La Dona Cerveceria Brewery
- 9. Minneapolis Farmers Market
- 10. Target Center

# Nearby Roadways