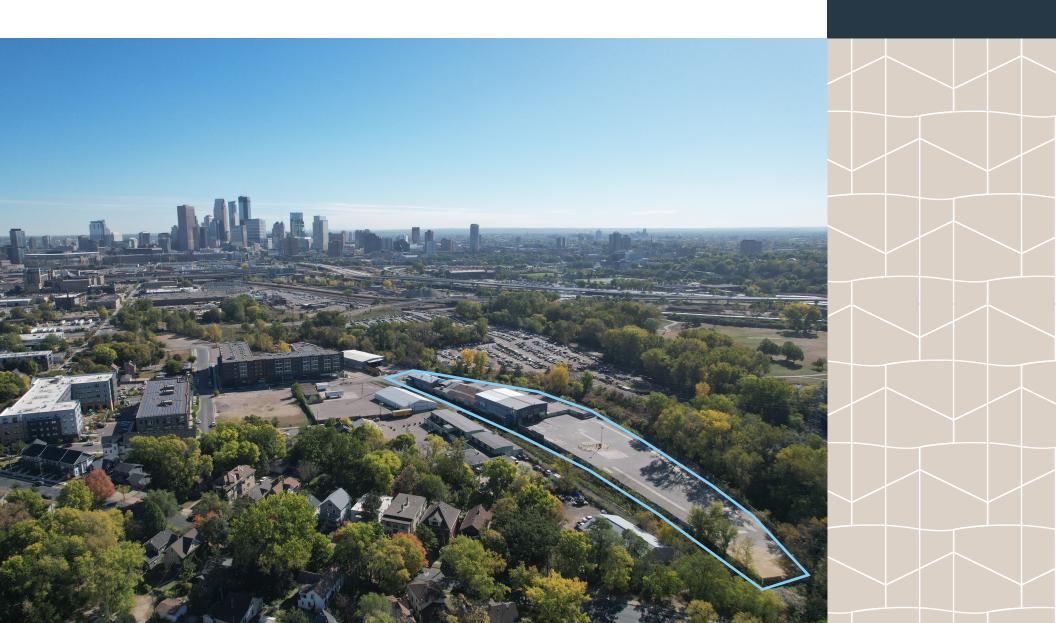

### Build-to-suit leasing opportunity in Minneapolis' developing Bassett Creek Valley!

Conveniently nestled between I-94 and I-394 in the developing Basset Creek Valley within the Harrison Neighborhood of Minneapolis, 155 Irving is situated perfectly for industrial or retail use. The existing building offers 32 dock doors, and the lot offers ample space for trucks to maneuver and park. Just a 5-minute drive from downtown Minneapolis and adjacent to both residential and office users, this is also a great opportunity to build-to-suit a new retail center or industrial site.

#### **HIGHLIGHTS**

- Large lot for parking and maneuvering vehicles
- 5-minutes from downtown Minneapolis
- Situated between I-94 and I-394

- 32 dock doors; 3 drive-ins
- 12' 32' clear height
- 4.22 acre lot

#### Space Available

Building size: ~4,000 SF (office)

~25,477 SF (warehouse)

~29,477 SF (total)

Originally built in 1956

12' - 32' clear height

32 dock doors; 3 drive-ins

Dry sprinkler system