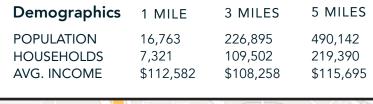

ace for trucks to maneuver and park. Just a 5-minute drive from downtown Minneapolis and adjacent to both residential and office users, this is also a great opportunity to build-to-suit a new retail center or industrial site.

#### **HIGHLIGHTS**

- Large lot for parking and maneuvering vehicles
- 5-minutes from downtown Minneapolis
- Situated between I-94 and I-394

- 32 dock doors; 3 drive-ins
- 12' 32' clear height
- 4.22 acre lot

#### Space Available

Building size: ~4,000 SF (office)

~25,477 SF (warehouse)

~29,477 SF (total)

Originally built in 1956

12' - 32' clear height

32 dock doors; 3 drive-ins

Dry sprinkler system

21 parking stalls

Zone: PR 1 (Production Mixed Use)

Harrison Neighborhood

Owner, Developer, Leasing



### Additional Media













# The Neighborhood





### **Hot Spots**

- 1. 155 Irving
- 2. Ernestine Apartments
- 3. Misfit Coffee
- 4. Minne's by Veli'D
- 5. Utepils Brewing

- 6. La Mesa
- 7. Bryn Mawr Meadows Park
- 8. La Dona Cerveceria Brewery
- 9. Minneapolis Farmers Market
- 10. Target Center

# Nearby Roadways



### 155 Irving

155 Irving Ave N Minneapolis, MN 55405



PROPERTY MANAGER LEASING AGENT Kyle Gikling

651-999-5509 kgikling@wellingtonmgt.com



St. Paul-based Wellington Management, Inc. owns, manages and develops commercial and residential properties throughout the Twin Cities metro area. We work to make long-term community impact through careful district planning and neighborhood relationships.

Main (651) 292-9844 Fax (651) 292-0072 wellingtonmgt.com

Wellington Management © 2021 All rights reserved.