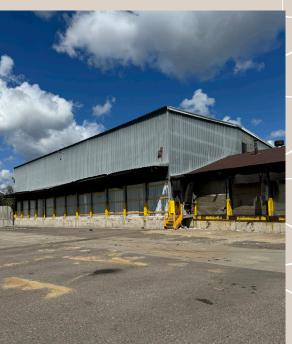

### Build-to-suit leasing opportunity in Minneapolis' developing Bassett Creek Valley!

Conveniently nestled between I-94 and I-394 in the developing Basset Creek Valley within the Harrison Neighborhood of Minneapolis, 155 Irving is situated perfectly for industrial or retail use. The existing building offers 32 dock doors, and the lot offers ample space for trucks to maneuver and park. Just a 5-minute drive from downtown Minneapolis and adjacent to both residential and office users, this is also a great opportunity to build-to-suit a new retail center or industrial site.

#### **HIGHLIGHTS**

- Large lot for parking and maneuvering vehicles
- 5-minutes from downtown Minneapolis
- Situated between I-94 and I-394

- 32 dock doors; 3 drive-ins
- 12' 32' clear height
- 4.22 acre lot

#### Space Available

Building size: ~4,000 SF (office)

~25,477 SF (warehouse)

~29,477 SF (total)

Originally built in 1956

12' - 32' clear height

32 dock doors; 3 drive-ins

Dry sprinkler system