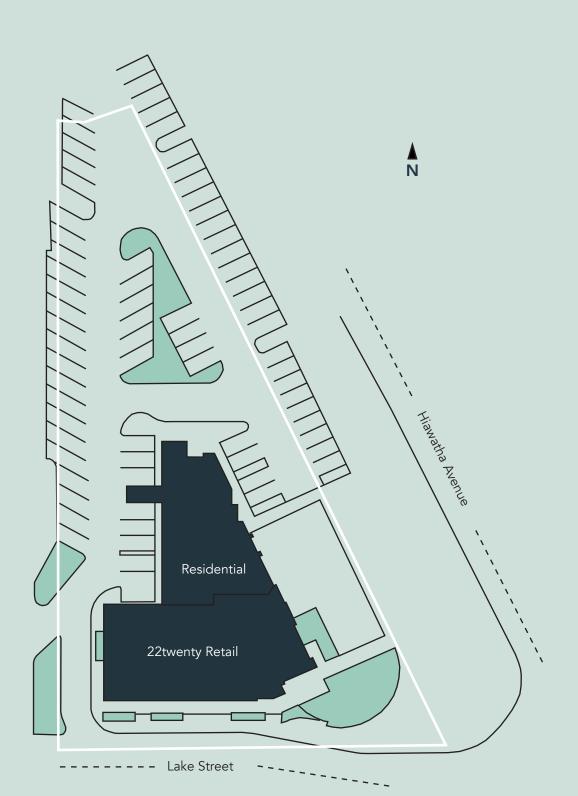

ccessible urban life in a thriving commercial corridor.

#### **HIGHLIGHTS**

- Immediately adjacent to Hi-Lake Shopping Center (rebuilt in 2021), including a new Burlington
- Countless walkable food, retail and entertainment options
- Adjacent to the light rail and bus station
- Minutes from Downtown Minneapolis (6-minute drive, 7-minute rail ride)

#### Space Available

Owner, Developer, Manager, Leasing

5,780 SF retail space; 538 SF available

Off-street parking

Built in 2015

Phillips Neighborhood



### Floor Plan

Two Days
Faster?

**Suite 2226** - 538 SF

Occupied Space 3D Tour 🕑 TRASH ELECTRICAL -FLOOR AREA **SUITE 2228** LOFT STAIRS Occupied SUITE 2226 Vacant SUITE 2222 Occupied 538 SF SUITE 2224 Occupied **SPRINKLER** 

**Building Common Areas** 

Available Space

# Site Plan



# Neighborhood Context

#### **Hot Spots Demographics** 5 MILES 1. 22twenty Retail 1 MILE 3 MILES 7. Pineda Tacos Lake Street/Midtown LRT station **POPULATION** 30,748 253,918 494,855 8. Albeiter Brewing **HOUSEHOLDS** 11,100 111,370 212,844 South High School 9. Moon Palace Books AVG. INCOME \$55,360 \$72,513 \$83,422 Universal Academy 10. The Hub Bike Co-op Midtown Greenway 11. East Lake Library Sumo Grill & Buffet 12. Apartments or condos **I-94** 100,000 VPD Hiawatha Ave **D**urlington 44.000 VPD East Lake St 24,300 VPD DOLLAR TREE MSP AIRPORT 2 MINUF usbank

# 22twenty Retail

2220 East Lake Street Minneapolis, MN 55407



PROPERTY MANAGER LEASING AGENT Vicki Karr

651-999-5537 vkarr@wellingtonmgt.com



St. Paul-based Wellington Management, Inc. owns, manages and develops commercial