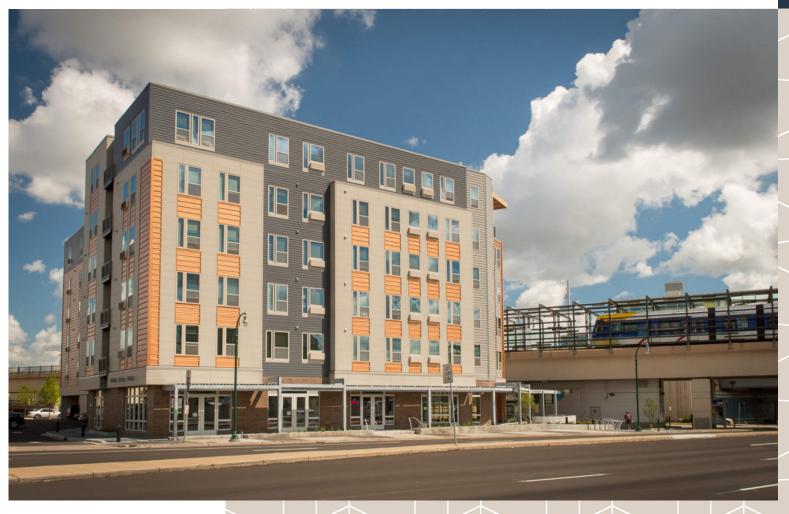

### 22twenty Retail

538 SF of retail space for lease

### Retail steps from the Blue Line.

Completed in 2015, 22twenty (F.K.A. Lake Street Station) includes 5,780 SF of ground-floor retail space with 64 apartments above. Located between the Lake Street/Midtown light rail stop and the bustling Hi-Lake Shopping Center, 22twenty exemplifies accessible urban life in a thriving commercial corridor.

#### **HIGHLIGHTS**

- Immediately adjacent to Hi-Lake Shopping Center (rebuilt in 2021), including a new Burlington
- Countless walkable food, retail and entertainment options
- Adjacent to the light rail and bus station
- Minutes from Downtown Minneapolis (6-minute drive, 7-minute rail ride)