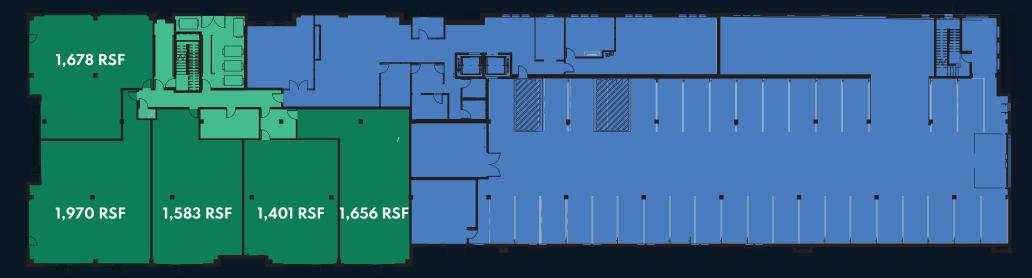

#### Space Available

Owner, Developer, Manager, Leasing

1,400 - 8,200 SF retail available

Surface parking, 4:1,000 SF

1 story retail, 5 stories residential

13'5" clear height

Longfellow Neighborhood

Opportunity

- Available Space
- Common Areas
- Residential Only

## RETAIL ENLARGED