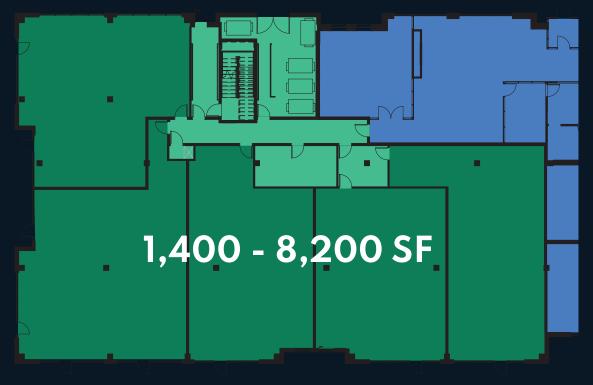

#### Space Available

Owner, Developer, Manager, Leasing

1,400 - 8,200 SF retail available

Surface parking, 4:1,000 SF

1 story retail, 5 stories residential

13'5" clear height

Longfellow Neighborhood

Opportunity

- Available Space
- Common Areas
- Residential Only

## RETAIL ENLARGED