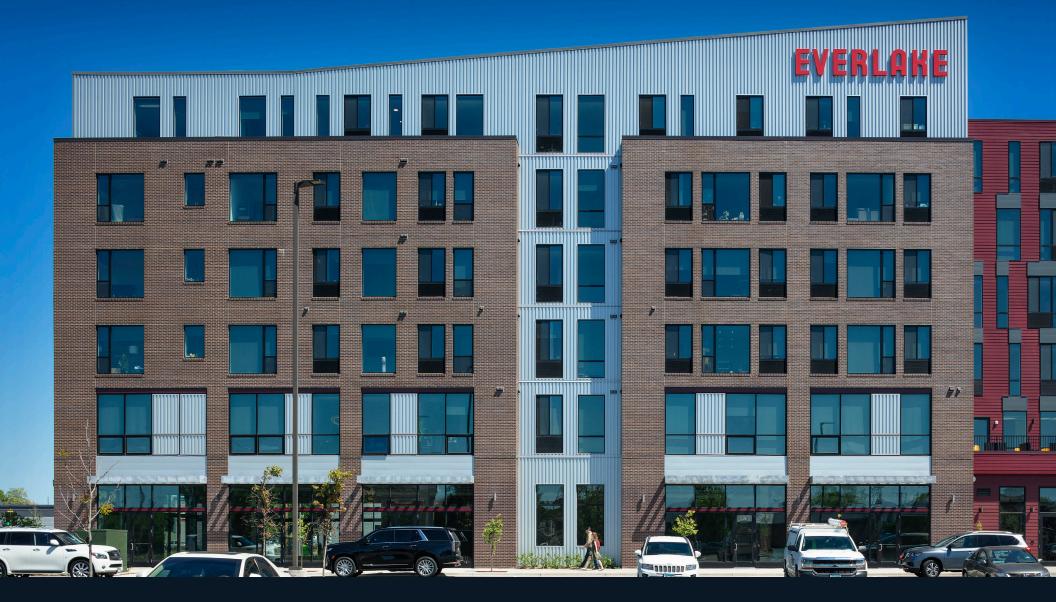

# EVERLAKE

Developed & managed by WELLINGTON MANAGEMENT

#### ALWAYS MINNEAPOLIS, EVERLAKE

Everlake is Longfellow's newest multifamily community, consisting of modern apartments, beautiful amenity spaces and first-floor neighborhood retail within a dynamic urban center. As Phase 3 of Wellington's transit-oriented Minnehaha Crossing development, Everlake adds 189 apartments and additional demisable retail to the six-acre former Rainbow Foods site that also includes an Aldi grocery store, Wells Fargo, Wendy's, a neighborhood restaurant and a K-8 charter school. A future phase will include a smaller residential project.

#### **HIGHLIGHTS**

- · 189-unit apartment community on upper five floors
- · Walkability to Lake Street/Midtown station along Metro Transit's Blue Line light rail
- · Immediately adjacent to Aldi, small-shop retail and a charter school
- · Across the street, anchors Target and Cub Foods draw a large consumer base