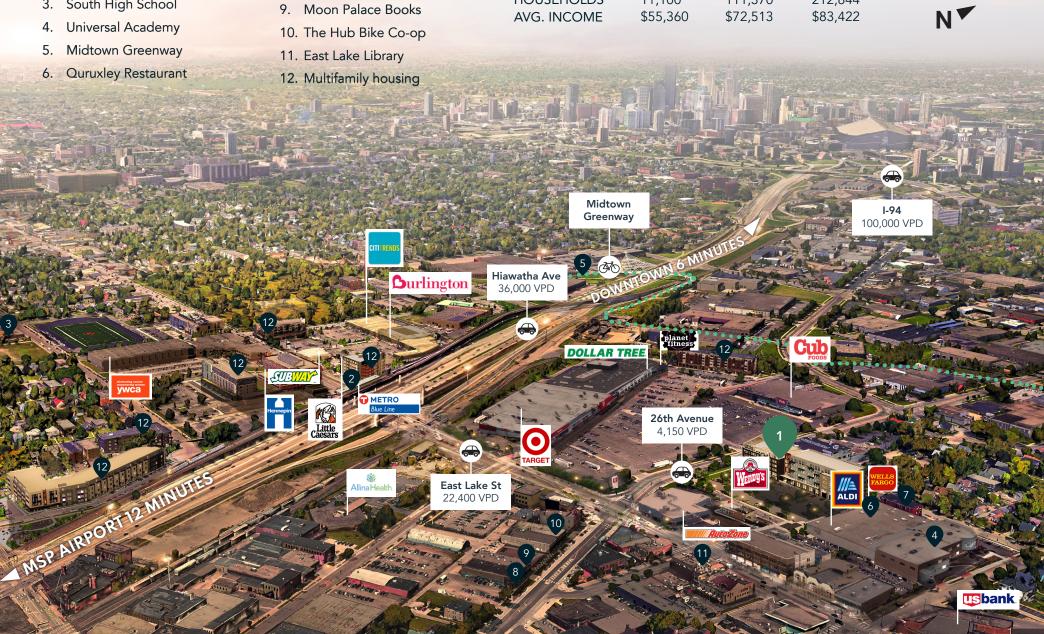

# **Hot Spots**

- 1. Everlake Retail
- Lake Street/Midtown LRT station

7. Schooner Tavern

8. Albeiter Brewing

South High School

## **Demographics**

|             | 1 MILE   | 3 MILES  | 5 MILES  |
|-------------|----------|----------|----------|
| POPULATION  | 30,748   | 253,918  | 494,855  |
| HOUSEHOLDS  | 11,100   | 111,370  | 212,844  |
| AVG. INCOME | \$55,360 | \$72,513 | \$83,422 |