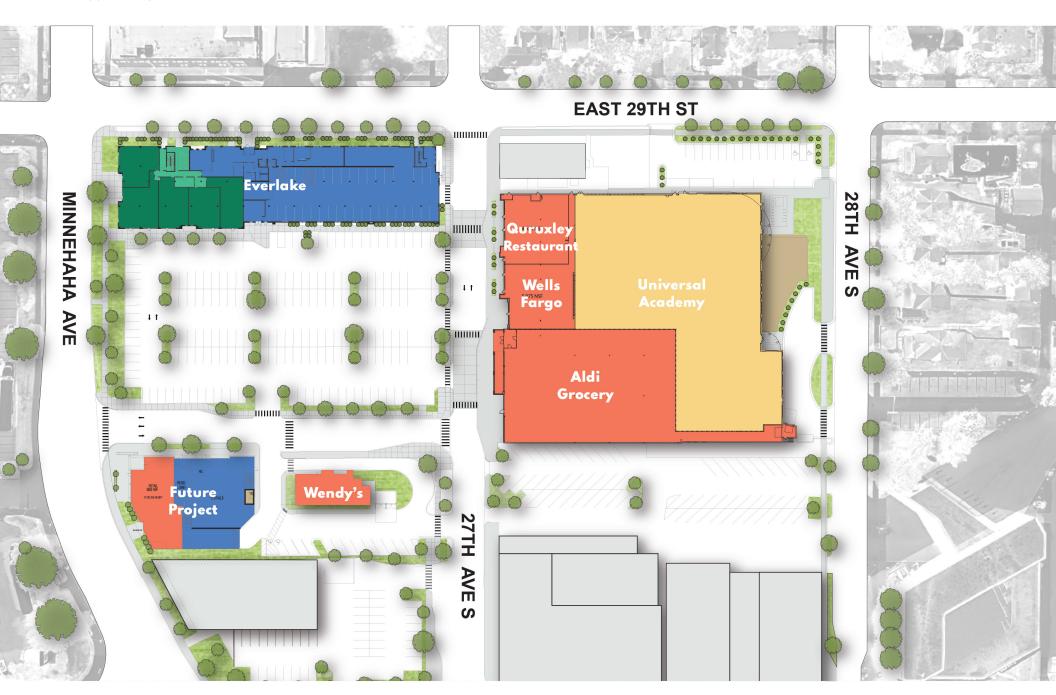

#### ALWAYS MINNEAPOLIS, EVERLAKE

Everlake is Longfellow's newest multifamily community, consisting of modern apartments, beautiful amenity spaces and first-floor neighborhood retail within a dynamic urban center. As Phase 3 of Wellington's transit-oriented Minnehaha Crossing development, Everlake adds 189 apartments and additional demisable retail to the six-acre former Rainbow Foods site that also includes an Aldi grocery store, Wells Fargo, Wendy's, a neighborhood restaurant and a K-8 charter school. A future phase will include a smaller residential project.

# **Hot Spots**

- 1. Everlake Retail
- Lake Street/Midtown LRT station

7. Schooner Tavern

8. Albeiter Brewing

South High School