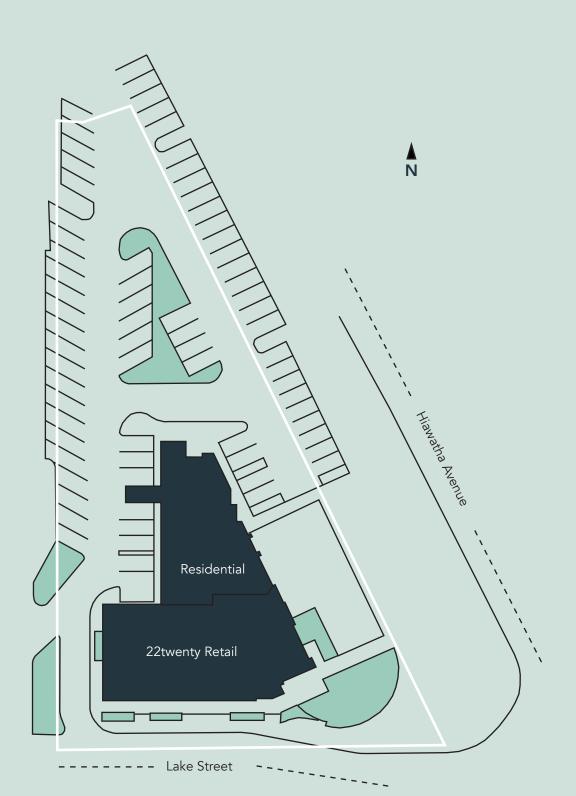

bustling Hi-Lake Shopping Center, 22twenty exemplifies accessible urban life in a thriving commercial corridor.

#### **HIGHLIGHTS**

- Immediately adjacent to Hi-Lake Shopping Center (rebuilt in 2021), including a new Burlington
- Countless walkable food, retail and entertainment options
- Adjacent to the light rail and bus station
- Minutes from Downtown Minneapolis (6-minute drive, 7-minute rail ride)

#### Space Available

Owner, Developer, Manager, Leasing

5,780 SF retail space; 1,605 SF available

Off-street parking

Built in 2015

Phillips Neighborhood



### **Available Suites**





Building Common Areas Floor Plans Available Space Occupied Space Ν Trash Electrical Floor Area **Loft Stairs** Suite 2228 Suite 2226 Available Suite 2222 Suite 2224 Available -Sprinkler

# Site Plan



## Neighborhood Context

#### **Hot Spots Demographics** 5 MILES 1. 22twenty Retail 1 MILE 3 MILES 7. Pineda Tacos 2. Lake Street/Midtown LRT **POPULATION** 30,879 270,919 514,694 8. Albeiter Brewing station **HOUSEHOLDS** 11,118 123,862 228,493 9. Moon Palace Books 3. South High School AVG. INCOME \$97,689 \$115,146 \$128,907 10. The Hub Bike Co-op 4. Universal Academy 11. East Lake Library Midtown Greenway 12. Apartments or condos 6. Sumo Grill & Buffet 144,548 VPD Hiawatha Ave Burlington 42.397 VPD East Lake St 24,300 VPD DOLLAR TREE MSP AIRPOR **us**bank

### 22twenty Retail

2220 East Lake Street Minneapolis, MN 55407



PROPERTY MANAGER LEASING AGENT Greg Croucher

651-999-5515 gcroucher@wellingtonmgt.com



St. Paul-based Wellington Management, Inc. owns, manages and develops comm