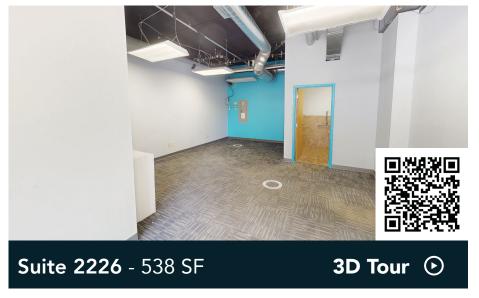

#### Space Available

Owner, Developer, Manager, Leasing

5,780 SF retail space; 1,605 SF available

Off-street parking

Built in 2015

Phillips Neighborhood

### **Available Suites**

Building Common Areas Floor Plans Available Space Occupied Space Ν Trash Electrical Floor Area **Loft Stairs** Suite 2228 Suite 2226 Available Suite 2222 Suite 2224 Available -Sprinkler