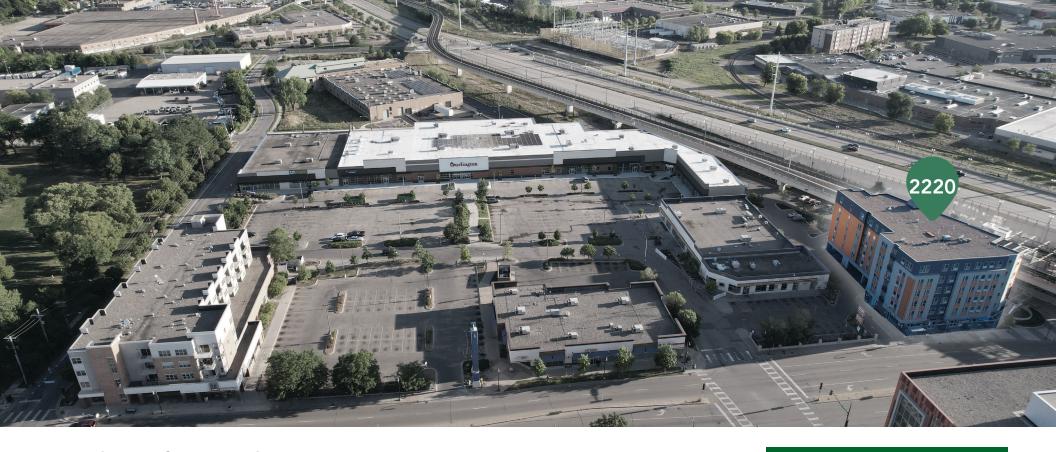

### 22twenty Retail

2220 East Lake Street Minneapolis, MN 55407

Greg Croucher 651-999-5515 gcroucher@wellingtonmgt.com





#### Retail steps from the Blue Line.

Completed in 2015, 22twenty (F.K.A. Lake Street Station) includes 5,780 SF of ground-floor retail space with 64 apartments above. Located between the Lake Street/Midtown light rail stop and the bustling Hi-Lake Shopping Center, 22twenty exemplifies accessible urban life in a thriving commercial corridor.

#### **HIGHLIGHTS**

- Immediately adjacent to Hi-Lake Shopping Center (rebuilt in 2021), including a new Burlington
- Countless walkable food, retail and entertainment options
- Adjacent to the light rail and bus station
- Minutes from Downtown Minneapolis (6-minute drive, 7-minute rail ride)

#### Space Available

Owner, Developer, Manager, Leasing

5,780 SF retail space; 1,605 SF available

Off-street parking

Built in 2015

Phillips Neighborhoo