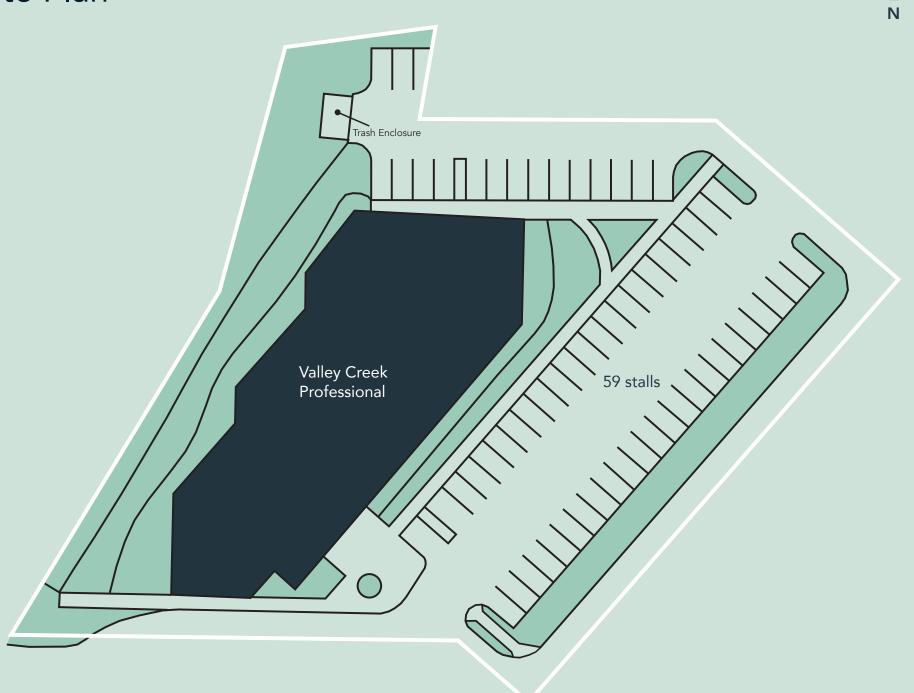

# Site Plan

### Space Available

Owner, Developer, Manager, Leasing

14,000 SF office; 4,187 SF available

59 surface stalls, 4.2 : 1,000 SF

Single-story office building

Built in 1996