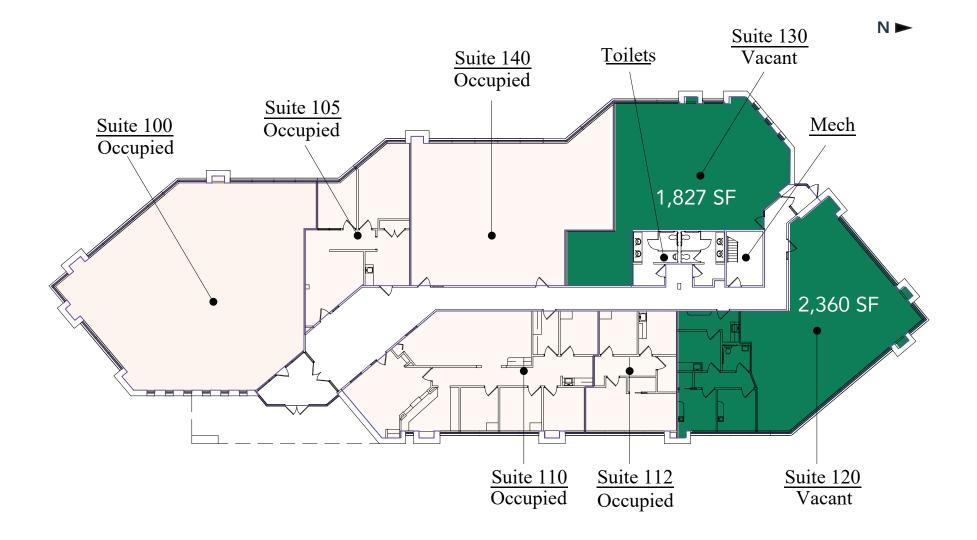

th of the busy Valley Creek Road and Radio Drive intersection, the building affords convenience for anyone located in or near Woodbury's downtown area.

### HIGHLIGHTS

- Newly remodeled common areas
- Located immediately north of the Valley Creek Road and Radio Drive intersection (~50,000 VPD)
- Conveniently located near banks, shopping and restaurants
- Updated exterior facade with building signage opportunity
- Affluent population within one mile (average household income: ~\$125,000)
- ADA compliant

### Space Available

Owner, Developer, Manager, Leasing

14,000 SF office; 4,187 SF available

59 surface stalls, 4.2 : 1,000 SF

Single-story office building

Built in 1996

#### East Metro



### Available Suites



## **Floor Plans**

Building Common AreasAvailable SpaceOccupied Space



# Site Plan





### **Hot Spots**

- 1. Valley Creek Professional
- 2. Kwik Trip
- 3. Punch Pizza
- 4. Patina
- 5. Panera Bread

- 6. U.S. Postal Service
- 7. Target
- 8. Total Wine
- 9. Wayback Burgers
- 10. Tamarack Nature Preserve
- 11. Leeann Chin
- 12. Acapulco
- 13. Erik's
- 14. Associated Bank
- 15. yum! Kitchen & Bakery
- 16. Walgreens
- 17. Kowalski's Market
- 18. Woodbury Park
- 19. Bruegger's Bagles
- 20. Von Hanson's Meat

# Valley Creek Professional

8360 City Centre Drive Woodbury, MN 55125



LEASING AGENT Todd Kaufman

651-999-5505 tkaufman@wellingtonmgt.com



St. Paul-based Wellington Management, Inc. owns, manages and develops commercial and residential properties throughout the Twin Cities metro area. We work to make longterm community impact through careful district