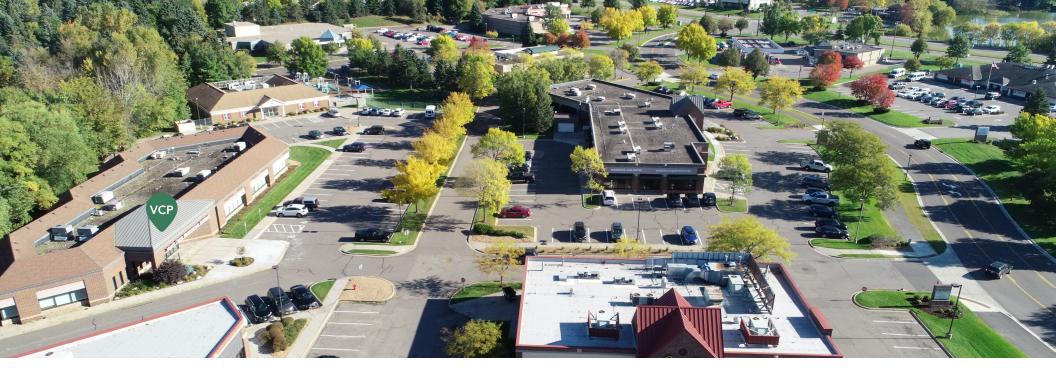

# Centrally located medical office surrounded by shopping, restaurants and nature.

Valley Creek Professional Building is a singlestory medical office building located in the heart of Woodbury's thriving City Centre district. This distinctive brick, block and stucco building is situated immediately east of the Tamarack Nature Preserve. Views to the west provide a vista over 180 acres of parkland.

Valley Creek Professional Building is also immediately adjacent to City Centre Plaza, a neighboring retail center with extensive options for food, goods and services. Located immediately north of the busy Valley Creek Road and Radio Drive intersection, the building affords convenience for anyone located in or near Woodbury's downtown area.