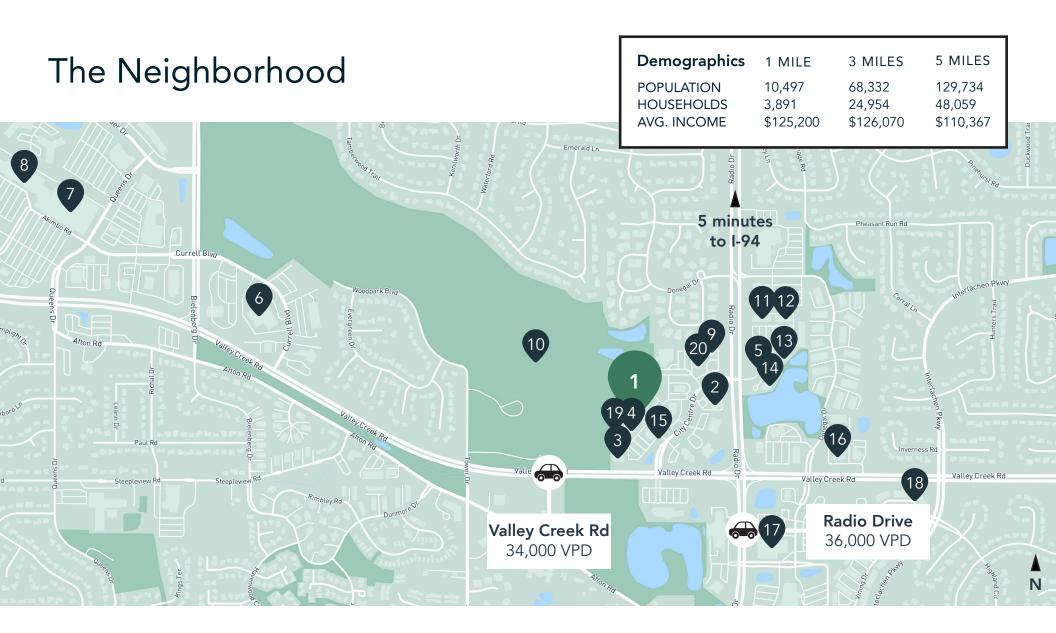

### **Hot Spots**

- 1. Valley Creek Professional
- 2. Kwik Trip
- 3. Punch Pizza
- 4. Patina
- 5. Panera Bread

- 6. U.S. Postal Service
- 7. Target
- 8. Total Wine
- 9. Wayback Burgers
- 10. Tamarack Nature Preserve
- 11. Leeann Chin
- 12. Acapulco
- 13. Erik's
- 14. Associated Bank
- 15. yum! Kitchen & Bakery
- 16. Walgreens
- 17. Kowalski's Market
- 18. Woodbury Park
- 19. Bruegger's Bagles
- 20. Von Hanson's Meat