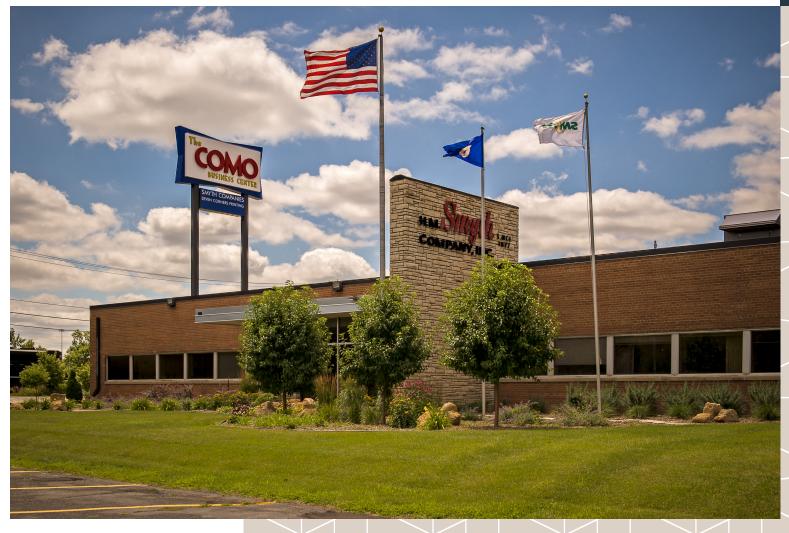

### Ideally located office and industrial space between the downtowns.

Como Business Center is a single-story office and industrial building exceptionally located on Snelling Avenue and Como Avenue adjacent to the Minnesota State Fairgrounds. Acquired by Wellington in 2009, the property is easily accessible to employees, vendors and customers traveling from I-94, Highway 280 and Highway 36. Tenants enjoy extensive surface parking, prime visibility from Snelling Avenue and a beautiful campus with mature landscaping. The immediate area offers numerous food, retail and entertainment amenities with HarMar and Rosedale malls just north on Snelling Avenue.

#### HIGHLIGHTS

- Wide, open warehouse space
- 9-22' clear heights
- Easy access to both downtowns (Minneapolis,15-minute drive; St. Paul, 10-minute drive)
- Upgraded landscaping throughout the campus; new roof, tuck pointing and painting
- Located on Snelling Avenue and Como Avenue (> 45,000 VPD)