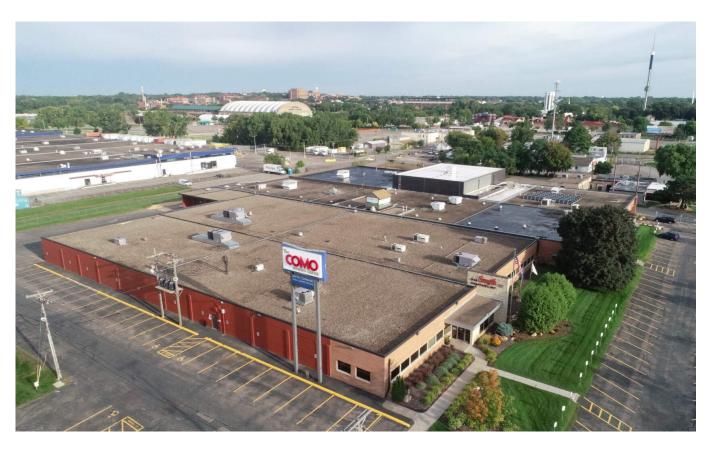

## Como Business Center

1085, 1091, 1099 Snelling Avenue North St. Paul, MN 55108

Eric Olsen 651-999-5539 eolsen@wellingtonmgt.com



#### Space Available

Owner, Manager, Leasing

107,000 SF total; 45,144 SF available

154 surface stalls

Single-story office, industrial/flex, school

9-22' clear height

Built in 1956, additions in 1970 & 1979

Como Neighborhood





### Ideally located office and industrial space between the downtowns.

Como Business Center is a single-story office and industrial building exceptionally located on Snelling Avenue and Como Avenue adjacent to the Minnesota State Fairgrounds. Acquired by Wellington in 2009, the property is easily accessible to employees, vendors and customers traveling from I-94, Highway 280 and Highway 36. Tenants enjoy extensive surface parking, prime visibility from Snelling Avenue and a beautiful campus with mature landscaping. The immediate area offers numerous food, retail and entertainment amenities with HarMar and Rosedale malls just north on Snelling Avenue.

#### HIGHLIGHTS

- Wide, open warehouse space
- 9-22' clear heights
- Easy access to both downtowns (Minneapolis,15-minute drive; St. Pau