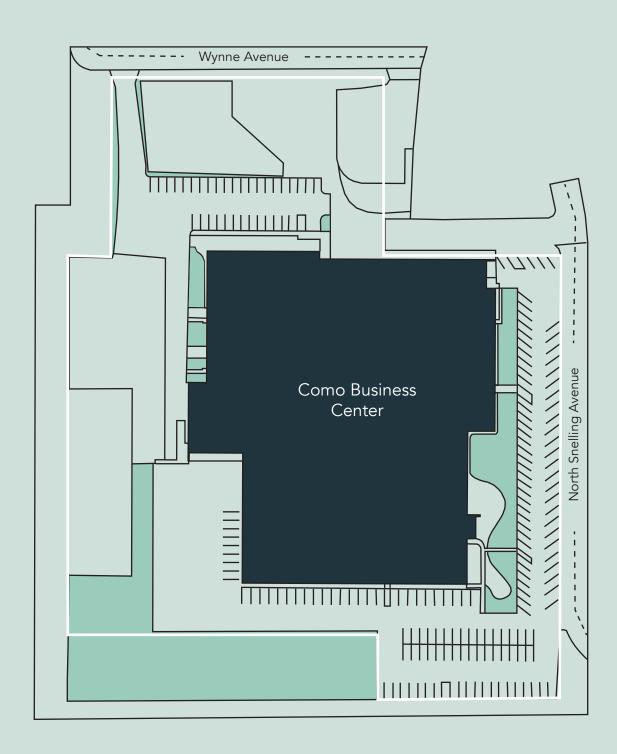

ties with HarMar and Rosedale malls just north on Snelling Avenue.

#### HIGHLIGHTS

- Wide, open warehouse space
- 9-22' clear heights
- Easy access to both downtowns (Minneapolis,15-minute drive; St. Paul, 10-minute drive)
- Upgraded landscaping throughout the campus; new roof, tuck pointing and painting
- Located on Snelling Avenue and Como Avenue (> 45,000 VPD)

- Adjacent to Minnesota State Fairgrounds
- Direct stop on the METRO A Line (rapid bus transit)
- Minutes from HarMar (5-minute drive) and Rosedale (8-minute drive) malls, Como Lake (5-minute drive) and all things Como Park (zoo, golf course, trails and conservatory)
- Home of Midway Star Academy charter school

## **Available Suites**



## Floor Plan

- Building Common Areas
- Available Space
- Occupied Space



# Site Plan



# The Neighborhood



**Demographics** 

3 MILES AWAY

5 MILES AWAY

1 MILE AWAY

- 1. Como BC
- 2. Bandana Square
- 3. Nelson Cheese & Deli
- 4. Holiday Stationstores
- 5. State Fairgrounds
- 6. Oscar Johnson Arena
- 7. Dodge Pizza
- 8. Hamline University
- 9. Como Park
- 10. Newell Park
- 11. Colossal Cafe

- 12. Pho 79
- 13. Half Time Rec
- 14. Jimmy Johns

### Como Business Center

1085, 1091, 1099 Snelling Avenue North St. Paul, MN 55108



PROPERTY MANAGER LEASING AGENT Eric Olsen

651-999-5539 eolsen@wellingtonmgt.com



St. Paul-based Wellington Management, Inc. owns, manages and develops commercial and residential properties throughout the Twin Cities metro area. We work to make long-term community impact through careful district planning and neighborhood relationships.

Main (6