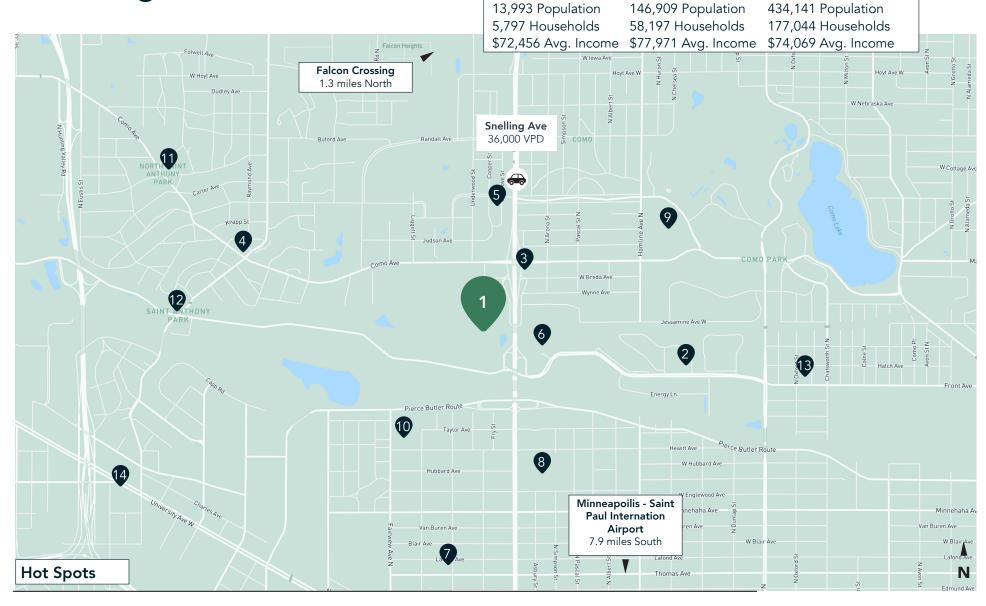

# The Neighborhood

**Demographics** 

3 MILES AWAY

5 MILES AWAY

1 MILE AWAY

- 1. Como BC
- 2. Bandana Square
- 3. Nelson Cheese & Deli
- 4. Holiday Stationstores
- 5. State Fairgrounds
- 6. Oscar Johnson Arena
- 7. Dodge Pizza
- 8. Hamline University
- 9. Como Park
- 10. Newell Park
- 11. Colossal Cafe

- 12. Pho 79
- 13. Half Time Rec
- 14. Jimmy Johns