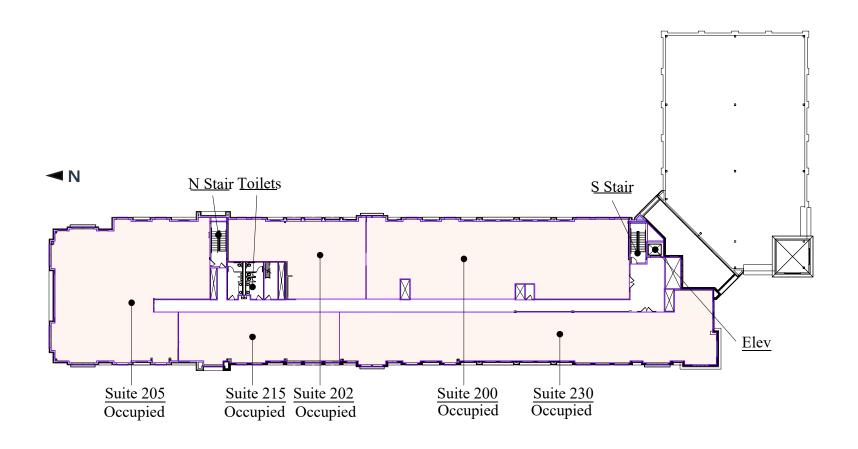

## Floor Plan - Second Floor

- Building Common Areas
  Available Space
- 7 (Validadio opaec
- Occupied Space

#### Space Available

Owner, Manager, Leasing

81,000 SF total

32,900 total retail; 2,089 SF available

26,834 total office; 0 SF available

Surface & underground, 4.3: 1,000

Two-story retail & office building

Built in 2004