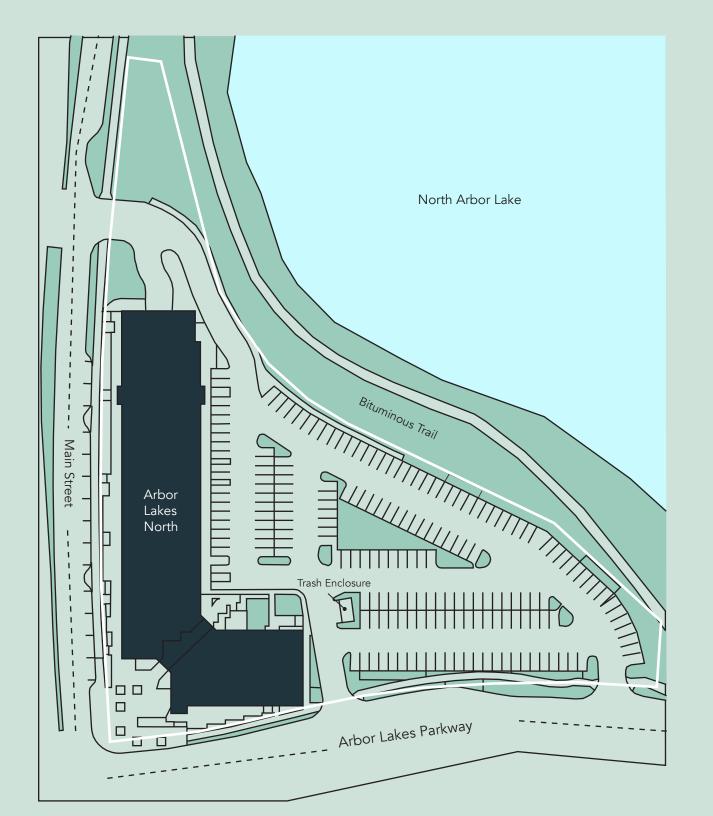

# Site Plan

M N

**Demographics** 1 MILE 3 MILES 5 MILES **POPULATION** 9,279 56,592 184,847 4,172 22,466 68,420 HOUSEHOLDS AVG. INCOME \$133,974 \$141,982 \$39,405