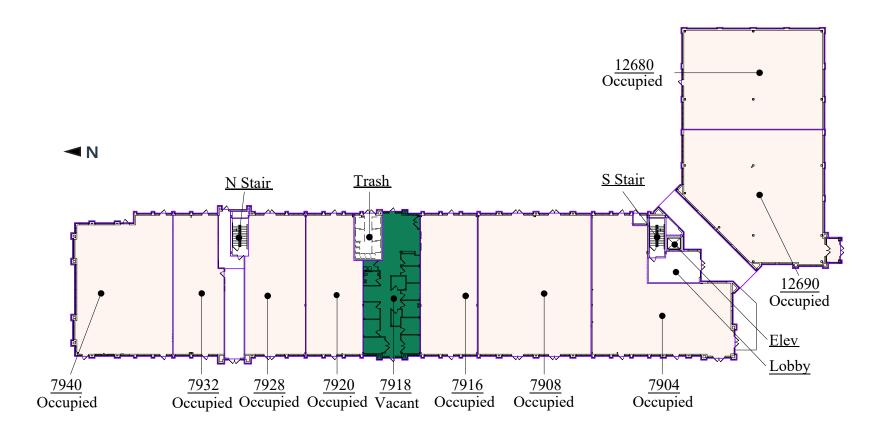

### Floor Plan - First Floor

- Building Common AreasAvailable Space
- Occupied Space

#### Space Available

Owner, Manager, Leasing

81,000 SF total

32,900 total retail; 2,089 SF available

26,834 total office; 0 SF available

Surface & underground, 4.3: 1,000

Two-story retail & office building

Built in 2004