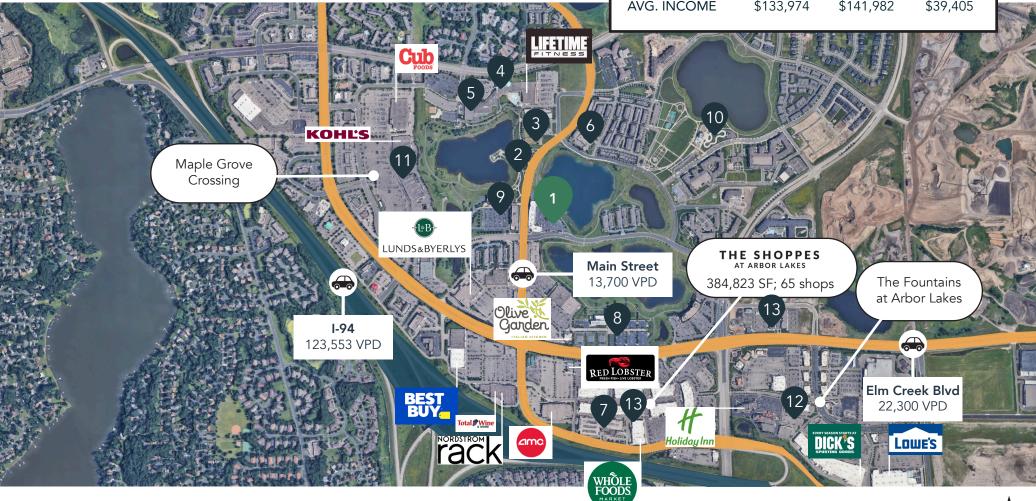

# Site Plan

M N

**Demographics** 1 MILE 3 MILES 5 MILES **POPULATION** 9,279 56,592 184,847 4,172 22,466 68,420 HOUSEHOLDS AVG. INCOME \$133,974 \$141,982 \$39,405

#### **Hot Spots**

- 1. Arbor Lakes North
- 2. Town Green Park
- 3. Maple Grove Library
- 4. Community Center
- 5. Ice Arena
- 6. Arbor Lakes Commons
- 7. Maple Grove Transit Station
- 8. Great River Energy

- 9. Maple Grove Government Center
- 10. Central Park
- 11. Maple Grove Crossing
- 12. The Fountains at Arbor Lakes
- 13. The Shoppes at Arbor Lakes

A V