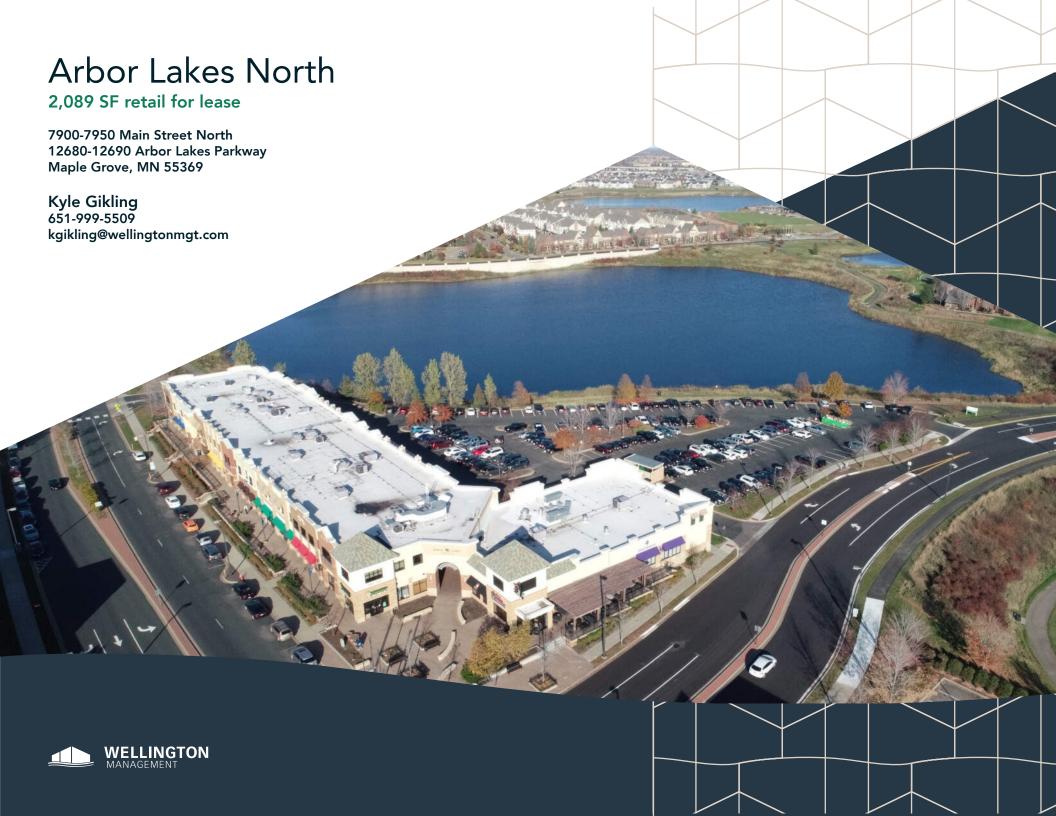

#### Work, shop, dine and walk at the Shoppes.

Arbor Lakes North is an office and retail building prominently located on Main Street in the dynamic Arbor Lakes commercial area of Maple Grove. The beautifully landscaped property offers an exclusive two-story lobby for the office users, full-service restaurants with patios, card-key access security system, ample surface parking and underground heated parking.

Arbor Lakes North is home to a diverse mix of national, regional and local tenants that promote strong retail traffic. Tenants and visitors enjoy the serene view of North Arbor Lake, seasonal community events, and adjacency to Maple Grove's premier trail system connecting several beautiful lakes, Town Green Park and the Maple Grove Bandshell nearby.

### **Arbor Lakes North**

7900-7950 Main Street North 12680-12690 Arbor Lakes Parkway Maple Grove, MN 55369

PROPERTY MANAGER LEASING AGENT Kyle Gikling

651-999-5509 kgikling@wellingtonmgt.com

St. Paul-based Wellington Management, Inc. owns, manages and develops commercial and residential properties throughout the Twin Cities metro area. We work to make long-term community impact through careful district planning and neighborhood relationships.