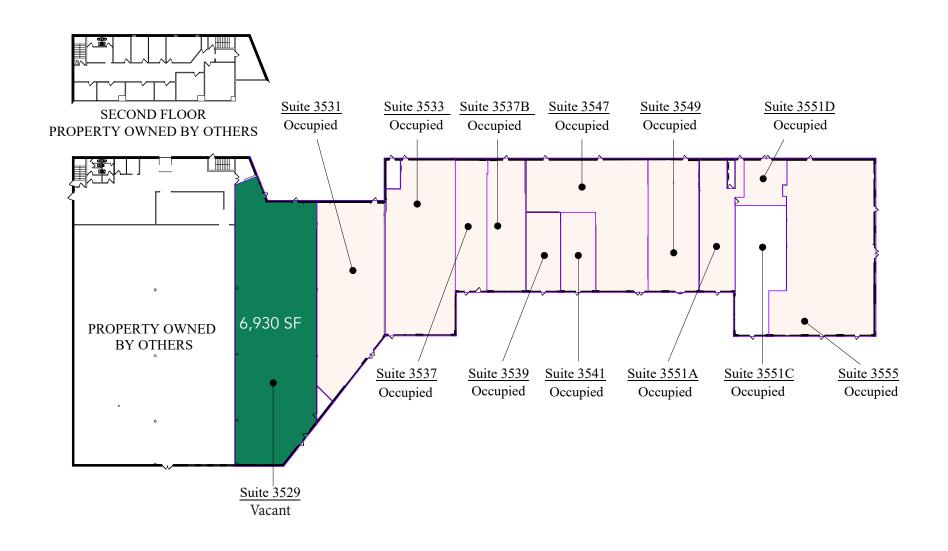

#### Space Available

Owner, Manager, Leasing

53,000 SF retail space; 6,930 SF available

428 surface stalls, 8.1 : 1,000 SF

Built in 1974

### Floor Plan

- **Building Common Areas**
- Available Space
- Occupied Space