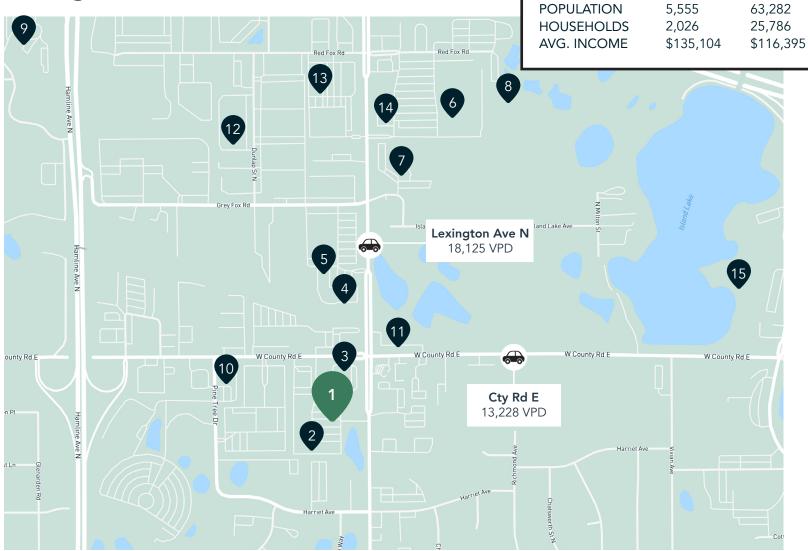

# The Neighborhood

**Demographics** 

### **Hot Spots**

- 1. Arden Plaza
- 2. Frattallone's Hardware & Garden
- 3. Walgreens Pharmacy
- 4. Caribou Coffee
- 5. Davanni's Pizza

- 6. Target
- 7. Shoreview YMCA
- 8. Island Lake Golf Course
- 9. Bethel University
- 10. Wells Fargo Bank

- 11. The Winkin' Rooster
- 12. Hit Club Baseball Training

5 MILES

202,371

82,098

\$117,787

3 MILES

1 MILE

- 13. Old Southern BBQ
- 14. Raising Cane's
- 15. Island Lake County Park