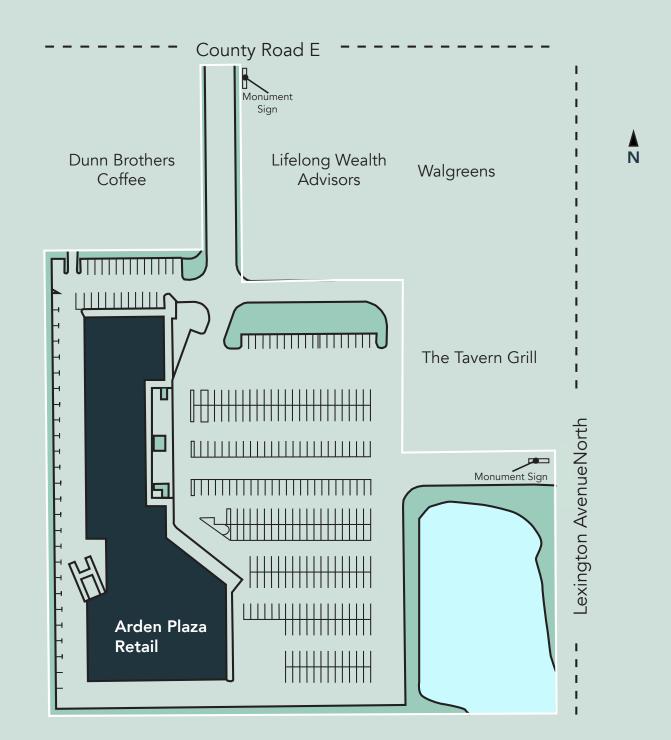

## Site Plan

#### HIGHLIGHTS

- Anchored by Tavern Grill, Ace Hardware and Walgreens
- Easy access from I-694 to the north and I-35W to the west
- Minutes from Target Shoreview, Rosedale Mall and Bethel College
- Surrounded by beautiful lakes, parks and trails
- Diverse retail mix, including a grocery store, specialty shops, restaurants, fitness and massage center and salon/ spa