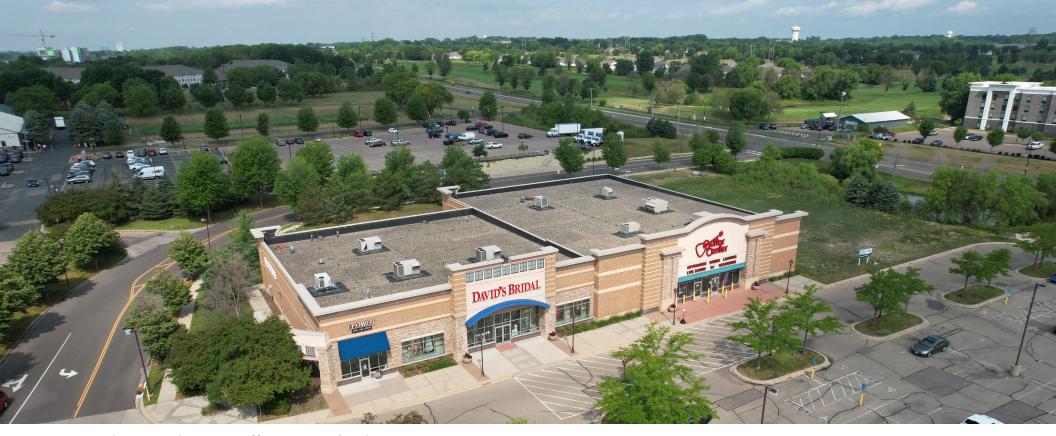

#### Best-in-class retail center off I-94 in Oakdale.

Oakdale Village is a stabilized, three-building retail center that also includes one pad-ready land parcel. The property consists of high-quality construction surrounded by impressive hardscapes, water fountains in each water retention pond, and a creek fronting Inwood Avenue, also called Radio Drive.

Shadow anchors include Best Buy, Burlington and HomeGoods, with free-standing Red Lobster and Olive Garden restaurants complementing the site. Together, these shadow anchors, restaurants and visibility from I-94 draw significant consumer traffic from the surrounding trade area.

#### **HIGHLIGHTS**

- Retailers include FlowFit, David's Bridal, Guitar Center, Sports Clips, Fidelity Brokerage, Lasik Plus, Buffalo Wild Wings, Urban Wok, Teriyaki Madness, Taco Libre, Victoria Nail and Spa and Five Guys
- Shadow-anchored by Burlington, Best Buy, HomeGoods, Red Lobster and Olive Garden