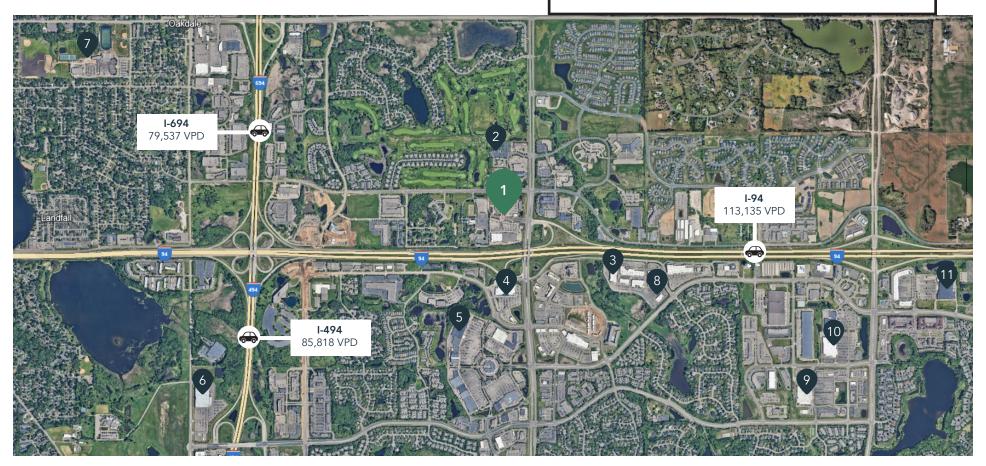

#### **Hot Spots**

- 1. Oakdale Village
- 2. Oak Marsh Golf Course and Event Center
- 3. Alamo Drafthouse Cinema
- 4. Cabela's
- 5. The Home Depot
- 6. Costco
- 7. Tartan High School

- 3. Trader Joe's
- 9. Target
- 10. Sam's Club
- 11. Walmart