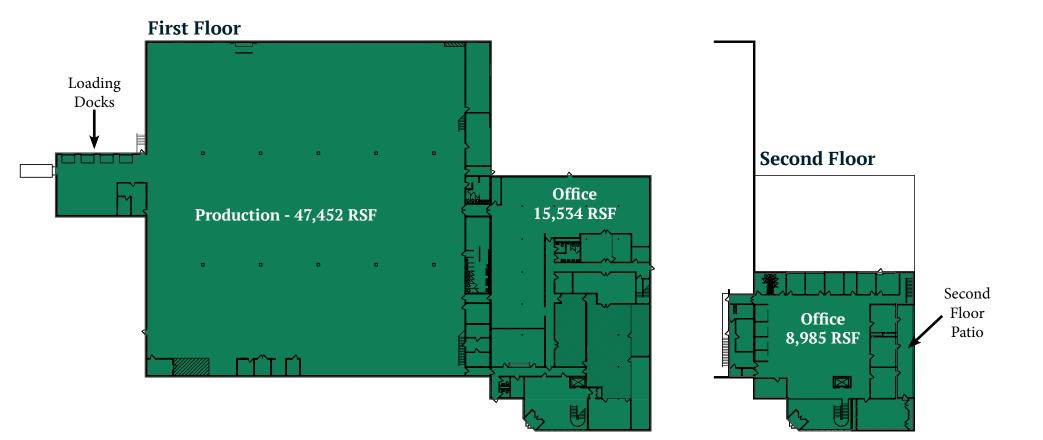

## Floor Plan - 71,971 Total RSF

## Long-term home for a local business in Energy Park.

The two-story 1280 Energy Park building is located in the heart of St. Paul's Energy Park between Snelling and Lexington Avenues. Since its construction in 1984, the mixed-use office/industrial property has been fully occupied by ENPOINTE (formerly GLS Systems, Inc.), a graphic design and printing company that has evolved to encompass branding, marketing and data analytics. Acquired by Wellington in 2008, the building features over 24,000 sf of office area on two levels with rooftop patio access. The manufacturing floor offers over 47,000 sf of production area with column rows set 69" apart and spaced 36" on center for a unique and unrestricted open layout.