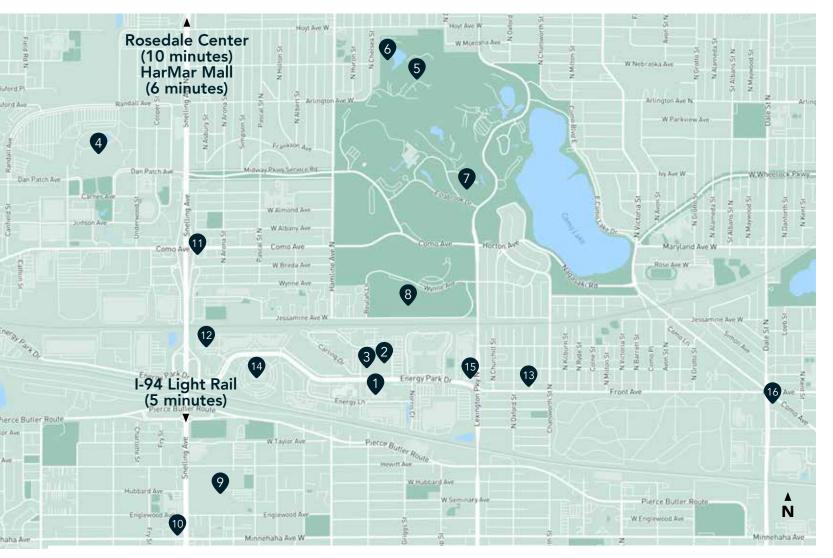

# The Neighborhood

## **Hot Spots**

- 1. 1280 Energy Park
- 2. Bandana Square
- 3. Best Western Hotel
- 4. Minnesota State Fairgrounds 8. McMurray Field
- Sunken Garden 10.

5. Como Zoo

Como Park

6.

7.

- en 10. Ginkgo's Coffeehouse
- 11. Nelson Cheese & Deli
  - 12. Oscar Johnson Arena 10

9. Hamline University

- 13. Half Time Rec
- 14. Metropolitan State University
- 15. Gabe's by the Park
- 16. John's Pizza Cafe

1280 Energy Park Drive St. Paul, MN 55108