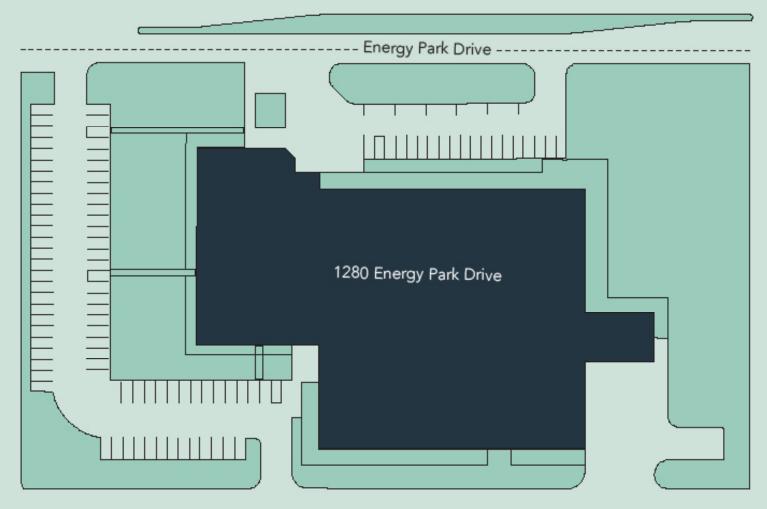

rial property has been fully occupied by ENPOINTE (formerly GLS Systems, Inc.), a graphic design and printing company that has evolved to encompass branding, marketing and data analytics. Acquired by Wellington in 2008, the building features over 24,000 sf of office area on two levels with rooftop patio access. The manufacturing floor offers over 47,000 sf of production area with column rows set 69" apart and spaced 36" on center for a unique and unrestricted open layout.

#### HIGHLIGHTS

- Conveniently located on Energy Park Drive with easy access to local shops and restaurants
- Open reception area with skylights
- 18' clear height with four dock doors
- 2,000 AMP and 3,000 AMP electrical services
- Fiber connectivity
- New roof in 2018

## Floor Plan - 71,971 Total RSF



# Site Plan





# The Neighborhood



## Demographics

### 1 MILE AWAY

5,513 Population 3,318 Households \$91,630 Avg. Income

### 3 MILES AWAY

60,348 Population 27,071 Households \$105,799 Avg. Income

### 5 MILES AWAY

199,925 Population 88,293 Households \$109,238 Avg. Income

## **Hot Spots**

- 1. 1280 Energy Park
- 2. Bandana Square
- 3. Best Western Hotel
- 4. Minnesota State Fairgrounds 8. McMurray Field
- Sunken Garden 10.

5. Como Zoo

Como Park

6.

7.

- en 10. Ginkgo's Coffeehouse
- 11. Nelson Cheese & Deli
  - 12. Oscar Johnson Arena 10

9. Hamline University

- 13. Half Time Rec
- 14. Metropolitan State University
- 15. Gabe's by the Park
- 16. John's Pizza Cafe



1280 Energy Park Drive St. Paul, MN 55108



## SENIOR PROPERTY MANAGER LEASING AGENT

Patrick Kyle

651-999-5529 pkyle@w