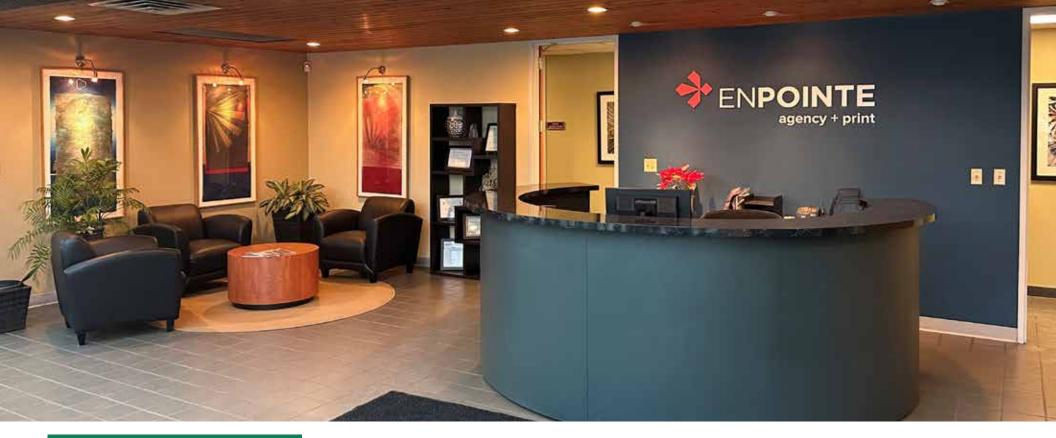

## Long-term home for a local business in Energy Park.

The two-story 1280 Energy Park building is located in the heart of St. Paul's Energy Park between Snelling and Lexington Avenues. Since its construction in 1984, the mixed-use office/industrial property has been fully occupied by ENPOINTE (formerly GLS Systems, Inc.), a graphic design and printing company that has evolved to encompass branding, marketing and data analytics. Acquired by Wellington in 2008, the building features over 24,000 sf of office area on two levels with rooftop patio access. The manufacturing floor offers over 47,000 sf of production area with column rows set 69" apart and spaced 36" on center for a unique and unrestricted open layout.

#### HIGHLIGHTS

- Conveniently located on Energy Park Drive with easy access to local shops and restaurants
- Open reception area with skylights
- 18' clear height with four dock doors
- 2,000 AMP and 3,000 AMP electrical services
- Fiber connectivity
- New roof in 2018