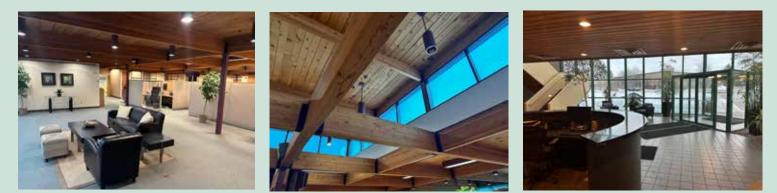

## Long-term home for a local business in Energy Park.

The two-story 1280 Energy Park building is located in the heart of St. Paul's Energy Park between Snelling and Lexington Avenues. Since its construction in 1984, the mixed-use office/industrial property has been fully occupied by ENPOINTE (formerly GLS Systems, Inc.), a graphic design and printing company that has evolved to encompass branding, marketing and data analytics. Acquired by Wellington in 2008, the building features over 24,000 sf of office area on two levels with rooftop patio access. The manufacturing floor offers over 47,000 sf of production area with column rows set 69" apart and spaced 36" on center for a unique and unrestricted open layout.

#### HIGHLIGHTS

- Conveniently located on Energy Park Drive with easy access to local shops and restaurants
- Open reception area with skylights
- 18' clear height with four dock doors
- 2,000 AMP and 3,000 AMP electrical services
- Fiber connectivity
- New roof in 2018