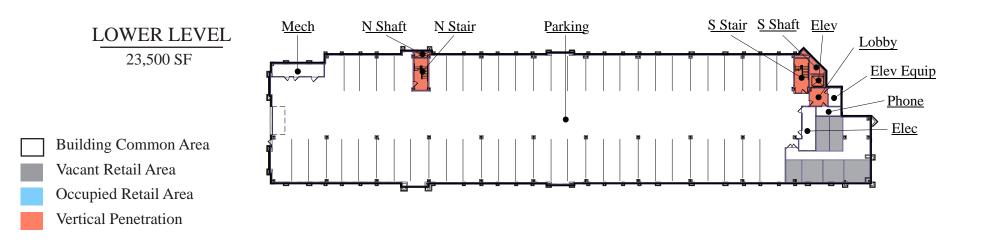

Lakes Parkway, Maple Grove, MN 55369 |  |  |
|----------------------|--------------------------------------------------------------------------------------|--|--|
| BUILDING AREA        | 81,000 SF                                                                            |  |  |
| NUMBER OF<br>STORIES | 2                                                                                    |  |  |
| PARKING<br>STALLS    | 261 Stalls                                                                           |  |  |
| YEAR BUILT           | 2004                                                                                 |  |  |
|                      |                                                                                      |  |  |

## FLOOR PLANS



#### FIRST FLOOR 33,800 SF





### **AREA DEMOGRAPHICS**

| Har tal             | 1 MILE   | 3 MILES   | 5 MILES   |
|---------------------|----------|-----------|-----------|
| POPULATION          | 7,898    | 54,949    | 171,148   |
| HOUSEHOLDS          | 3,546    | 21,106    | 63,700    |
| HOUSEHOLD<br>INCOME | \$96,313 | \$120,399 | \$108,812 |

NORTH ARBOR LAKE

ARBOR LAKES PARKWAY NORTH

CA PE MAR

#### **CONTACTS**

#### **Sherri Rislov**

Property Manager & Leasing Agent (651) 999-5536 Direct srislov@wellingtonmgt.com

#### **Judy Olson**

Customer Service & Property Administrator (651) 999-5541 Direct (651) 999-5516 Customer Service jolson@wellingtonmgt.com





1625 Energy Park Drive, Suite 100, St. Paul, MN 55108 | Main (651) 292-9844 | Fax (651) 292-0072 | wellingtonmgt.com