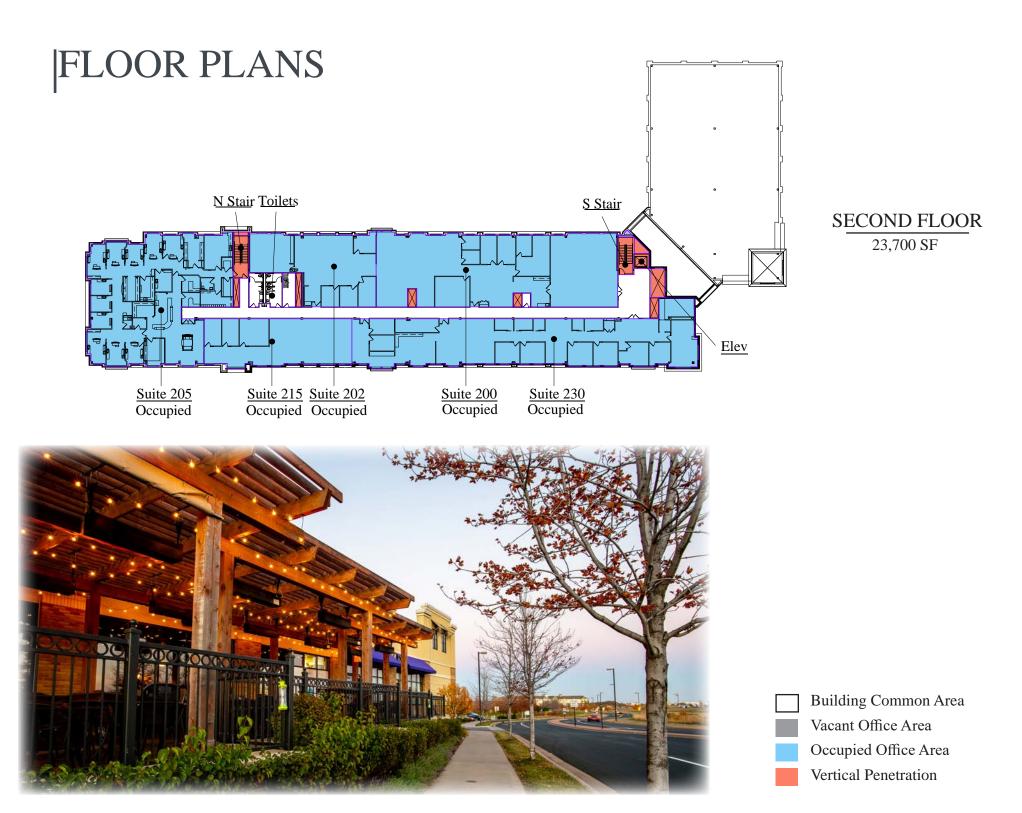

kes Parkway, Maple Grove, MN 55369 |  |  |
|----------------------|--------------------------------------------------------------------------------------|--|--|
| BUILDING AREA        | 81,000 SF                                                                            |  |  |
| NUMBER OF<br>STORIES | 2                                                                                    |  |  |
| PARKING<br>STALLS    | 261 Stalls                                                                           |  |  |
| YEAR BUILT           | 2004                                                                                 |  |  |
|                      |                                                                                      |  |  |

## FLOOR PLANS



#### FIRST FLOOR 33,800 SF





### **AREA DEMOGRAPHICS**

| Har tal             | 1 MILE   | 3 MILES   | 5 MILES   |
|---------------------|----------|-----------|-----------|
| POPULATION          | 7,898    | 54,949    | 171,148   |
| HOUSEHOLDS          | 3,546    | 21,106    | 63,700    |
| HOUSEHOLD<br>INCOME | \$96,313 | \$120,399 | \$108,812 |

NORTH ARBOR LAKE

ARBOR LAKES PARKWAY NORTH

CA PE MAR

#### **CONTACTS**

#### **Sherri Rislov**

Property Manager & Leasing Agent (651) 999-5536 Direct srislov@wellingtonmgt.com

#### **Judy Olson**

Customer Service & Property Administrator (651) 999-5541 Direct (651) 999-5516 Customer Service jolson@wellingtonmgt.com





1625 Energy Park Drive, Suite 100, St. Paul, MN 55108 | Main (651) 292-9844 | Fax (651) 292-0072 | wellingtonmgt.com