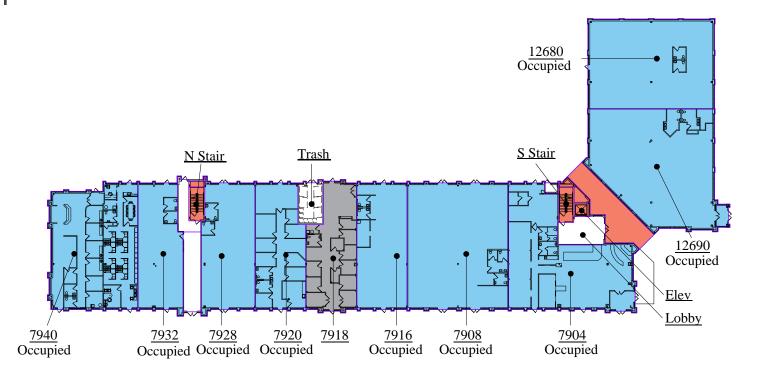

eet North / 12680 12690 Arbor Lakes Parkway, Maple Grove, MN 55369 |  |  |
|----------------------|--------------------------------------------------------------------------------------|--|--|
| BUILDING AREA        | 81,000 SF                                                                            |  |  |
| NUMBER OF<br>STORIES | 2                                                                                    |  |  |
| PARKING<br>STALLS    | 261 Stalls                                                                           |  |  |
| YEAR BUILT           | 2004                                                                                 |  |  |
|                      |                                                                                      |  |  |

## FLOOR PLANS



#### FIRST FLOOR 33,800 SF





### **AREA DEMOGRAPHICS**

| Har tal             | 1 MILE   | 3 MILES   | 5 MILES   |
|---------------------|----------|-----------|-----------|
| POPULATION          | 7,898    | 54,949    | 171,148   |
| HOUSEHOLDS          | 3,546    | 21,106    | 63,700    |
| HOUSEHOLD<br>INCOME | \$96,313 | \$120,399 | \$108,812 |

NORTH ARBOR LAKE

ARBOR LAKES PARKWAY NORTH

CA PE MAR

#### **CONTACTS**

#### **Sherri Rislov**

Property Manager & Leasing Agent (651) 999-5536 Direct srislov@wellingtonmgt.com

#### **Judy Olson**

Customer Service & Property Administrator (651) 999-5541 Direct (651) 999-5516 Customer Service jolson@wellingtonmgt.com





1625 Energy Park Drive, Suite 100, St. Paul, MN 55108 | Main (651) 292-9844 | Fax (651) 292-0072 | wellingtonmgt.co