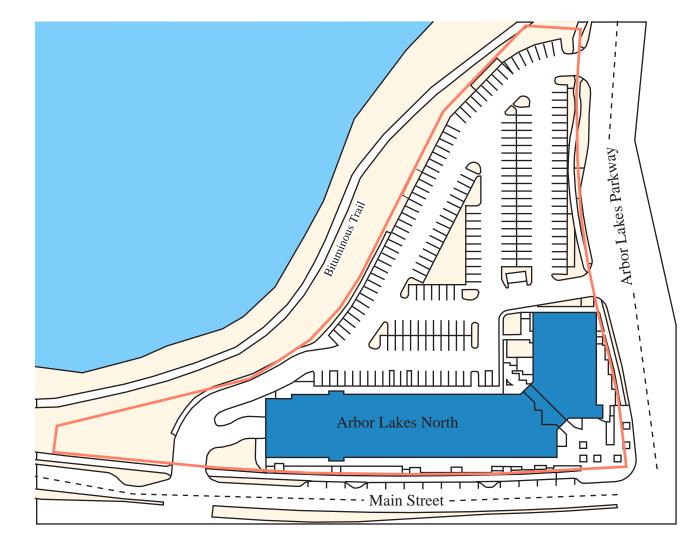

# ARBOR LAKES NORTH



7900-7950 MAIN STREET NORTH 12680-12690 ARBOR LAKES PARKWAY MAPLE GROVE, MN 55369



### SITE PLAN



#### **PROPERTY HIGHLIGHTS**

- North of Interstates 494, 94 and 694
- Mix of local, regional and national tenants
- Surface parking and 56 tempered underground parking stalls
- Exclusive two-story lobby for the office users
- Card-key accesss security system



| ADDRESS              | 7900-7950 Main Street North / 12680 12690 Arbor Lakes Parkway, Maple Grove, MN 55369 |  |  |
|----------------------|--------------------------------------------------------------------------------------|--|--|
| BUILDING AREA        | 81,000 SF                                                                            |  |  |
| NUMBER OF<br>STORIES | 2                                                                                    |  |  |
| PARKING<br>STALLS    | 261 Stalls