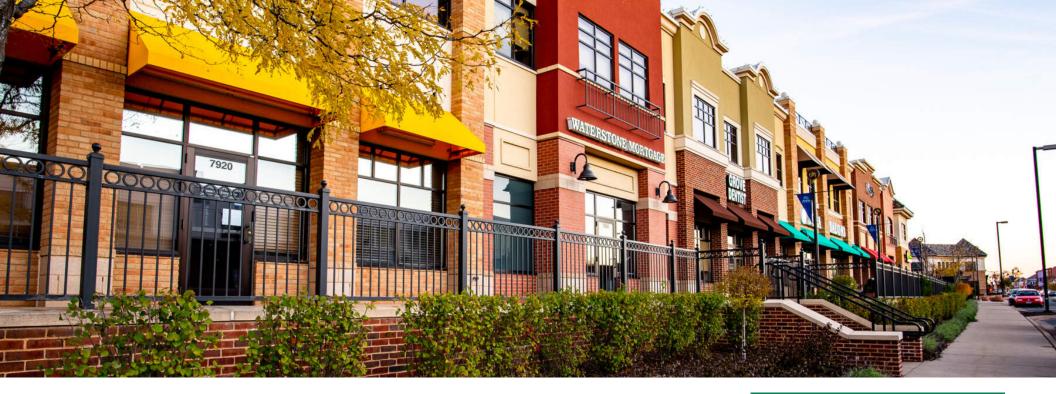

### Work, shop, dine and walk at the Shoppes.

Arbor Lakes North is an office and retail building prominently located on Main Street in the dynamic Arbor Lakes commercial area of Maple Grove. The beautifully landscaped property offers an exclusive two-story lobby for the office users, full-service restaurants with patios, card-key access security system, ample surface parking and underground heated parking.

Arbor Lakes North is home to a diverse mix of national, regional and local tenants that promote strong retail traffic. Tenants and visitors enjoy the serene view of North Arbor Lake, seasonal community events, and adjacency to Maple Grove's premier trail system connecting several beautiful lakes, Town Green Park and the Maple Grove Bandshell nearby.

#### HIGHLIGHTS

- Part of The Shoppes at Arbor Lakes, a high-traffic commercial area
- Ideally located north of Interstates 494, 94 and 694
- Tenants include 3 Squares Restaurant, Riviera Maya Cantina, Brookwest Dental, Belladerm Med Spa, among others
- Ample surface parking and 56 underground tempered parking stalls
- Adjacent to Maple Grove's premier trail system, which connects several beautiful lakes and Town Green Park