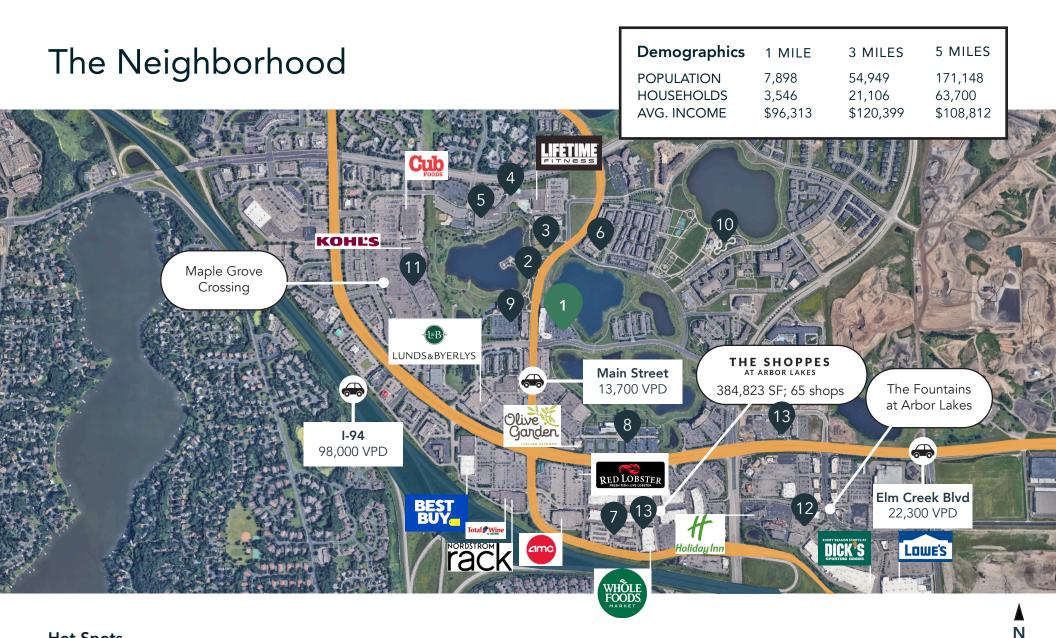

### Hot Spots

- 1. Arbor Lakes North
- 2. Town Green Park
- 3. Maple Grove Library
- 4. Community Center
- 5. Ice Arena
- 6. Arbor Lakes Commons
- 7. Maple Grove Transit Station
- 8. Great River Energy

- 9. Maple Grove
  - Government Center
- 10. Central Park
- 11. Maple Grove Crossing
- 12. The Fountains at Arbor Lakes
- 13. The Shoppes at Arbor Lakes