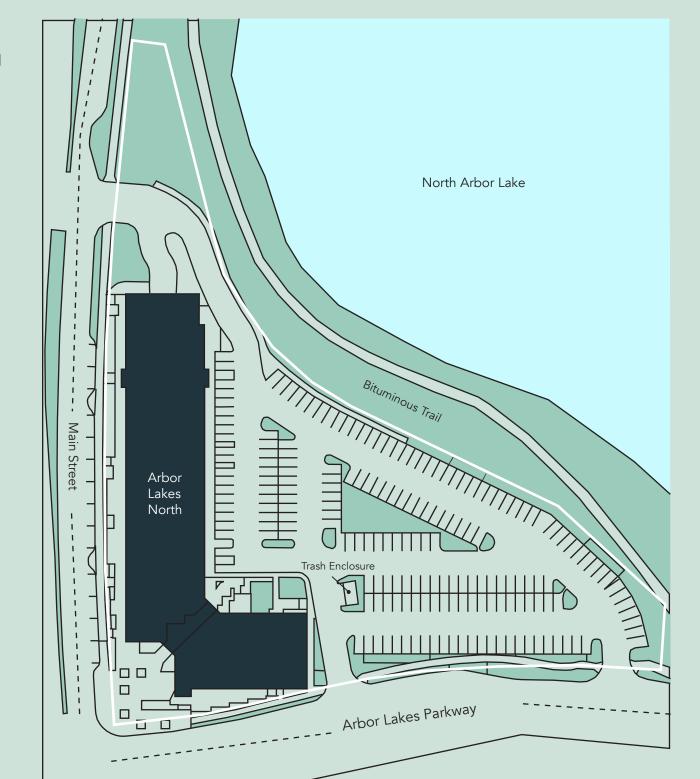

Town Green Park and the Maple Grove Bandshell nearby.

#### HIGHLIGHTS

- Part of The Shoppes at Arbor Lakes, a high-traffic commercial area
- Ideally located north of Interstates 494, 94 and 694
- Tenants include 3 Squares Restaurant, Riviera Maya Cantina, Brookwest Dental, Belladerm Med Spa, among others
- Ample surface parking and 56 underground tempered parking stalls
- Adjacent to Maple Grove's premier trail system, which connects several beautiful lakes and Town Green Park

#### Space Available

Owner, Manager, Leasing 81,000 SF total 32,900 total retail; 2,089 SF available 26,834 total office; 0 SF available Surface & underground, 4.3 : 1,000

Two-story retail & office building

#### Built in 2004

#### Northwest Metro



### Available Suites



### Floor Plan - First Floor









Ν

# Site Plan



### Hot Spots

- 1. Arbor Lakes North
- 2. Town Green Park
- 3. Maple Grove Library
- 4. Community Center
- 5. Ice Arena
- 6. Arbor Lakes Commons
- 7. Maple Grove Transit Station
- 8. Great River Energy

- 9. Maple Grove
  - Government Center
- 10. Central Park
- 11. Maple Grove Crossing
- 12. The Fountains at Arbor Lakes
- 13. The Shoppes at Arbor Lakes

## Arbor Lakes North

7900-7950 Main Street North 12680-12690 Arbor Lakes Parkway Maple Grove, MN 55369





PROPERTY MANAGER LEASING AGENT

Sherri Rislov

651-999-5536 srislov@wellingtonmgt.com



St. Paul-based Wellington Management, Inc. owns, manages and develops commercial and residential properties throughout the Twin Cities metro area. We work to make longterm community impact through careful district planning a