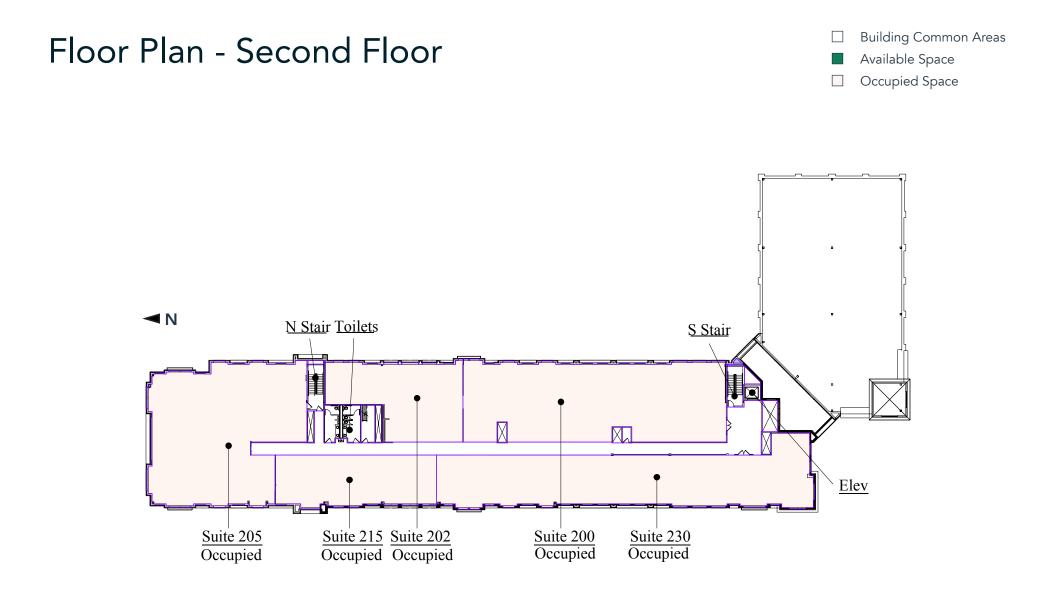

s, Town Green Park and the Maple Grove Bandshell nearby.

#### HIGHLIGHTS

- Part of The Shoppes at Arbor Lakes, a high-traffic commercial area
- Ideally located north of Interstates 494, 94 and 694
- Tenants include 3 Squares Restaurant, Riviera Maya Cantina, Brookwest Dental, Belladerm Med Spa, among others
- Ample surface parking and 56 underground tempered parking stalls
- Adjacent to Maple Grove's premier trail system, which connects several beautiful lakes and Town Green Park

#### Space Available

Owner, Manager, Leasing 81,000 SF total 32,900 total retail; 2,089 SF available 26,834 total office; 0 SF available Surface & underground, 4.3 : 1,000

Two-story retail & office building

#### Built in 2004

#### Northwest Metro



### Available Suites



### Floor Plan - First Floor









Ν

# Site Plan



### Hot Spots

- 1. Arbor Lakes North
- 2. Town Green Park
- 3. Maple Grove Library
- 4. Community Center
- 5. Ice Arena
- 6. Arbor Lakes Commons
- 7. Maple Grove Transit Station
- 8. Great River Energy

- 9. Maple Grove
  - Government Center
- 10. Central Park
- 11. Maple Grove Crossing
- 12. The Fountains at Arbor Lakes
- 13. The Shoppes at Arbor Lakes

## Arbor Lakes North

7900-7950 Main Street North 12680-12690 Arbor Lakes Parkway Maple Grove, MN 55369





PROPERTY MANAGER LEASING AGENT

Sherri Rislov

651-999-5536 srislov@wellingtonmgt.com



St. Paul-based Wellington Management, Inc. owns, manages and develops commercial and residential properties throughout the Twin Cities metro area. We work to make longterm community impact through careful district planning