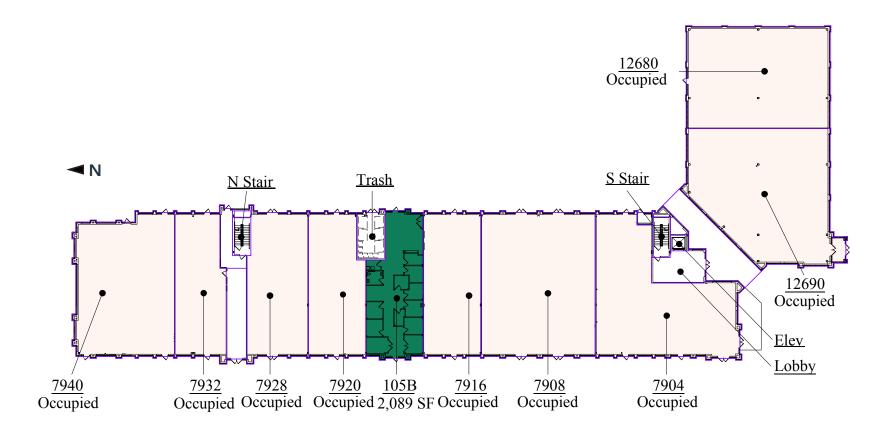

### Floor Plan - First Floor

Ν

#### Space Available

Owner, Manager, Leasing 81,000 SF total 32,900 total retail; 2,089 SF available 26,834 total office; 0 SF available Surface & underground, 4.3 : 1,000

Two-story retail & office building