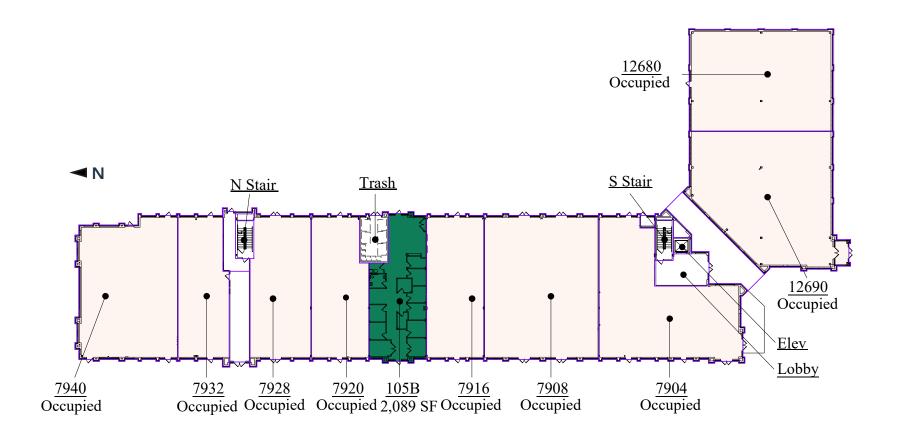

#### Floor Plan - First Floor

- Building Common AreasAvailable Space
- Available Space

#### Space Available

Owner, Manager, Leasing

81,000 SF total

32,900 total retail; 2,089 SF available

26,834 total office; 0 SF available

Surface & underground, 4.3:1,000

Two-story retail & office building

Built in 2004