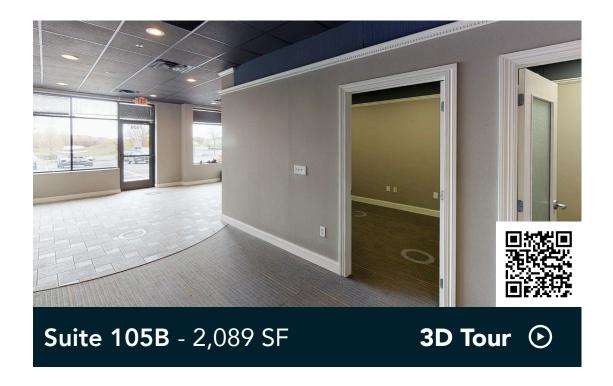

#### Space Available

Owner, Manager, Leasing

81,000 SF total

32,900 total retail; 2,089 SF available

26,834 total office; 0 SF available

Surface & underground, 4.3:1,000

Two-story retail & office building

Built in 2004

### **Available Suites**