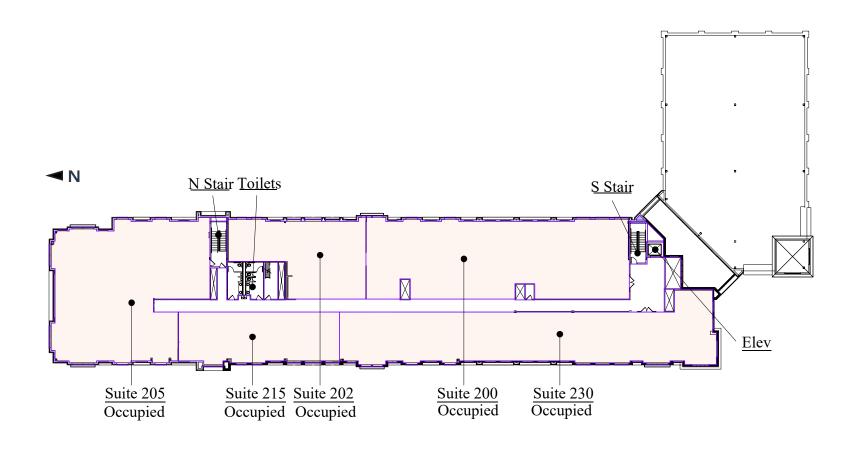

### Floor Plan - Second Floor

- Building Common Areas

  Available Space
- 7 (Validadio opaec
- Occupied Space