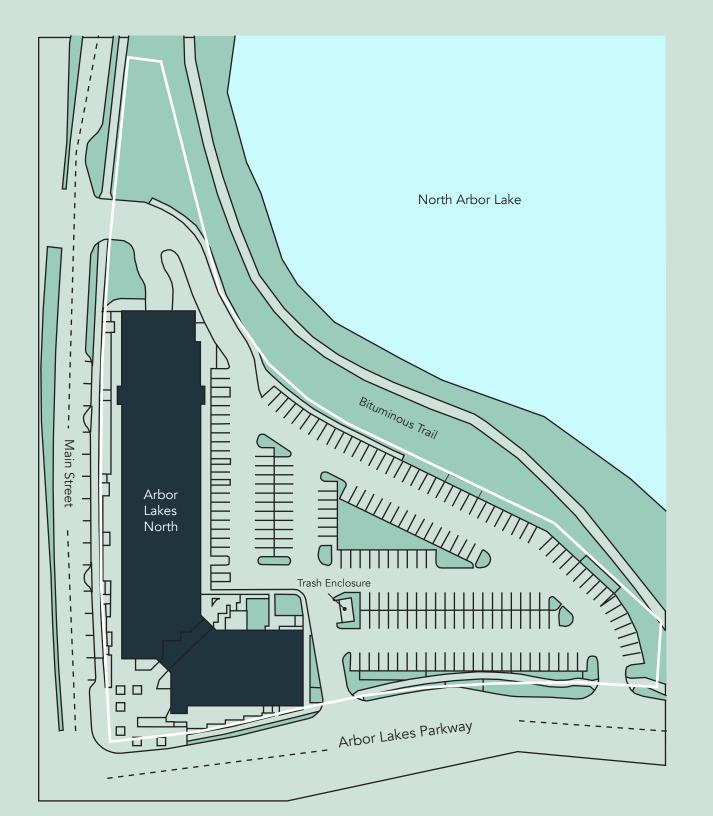

494, 94 and 694
- Tenants include 3 Squares Restaurant, Riviera Maya Cantina, Brookwest Dental, Belladerm Med Spa, among others
- Ample surface parking and 56 underground tempered parking stalls
- Adjacent to Maple Grove's premier trail system, which connects several beautiful lakes and Town Green Park

#### Space Available

Owner, Manager, Leasing

81,000 SF total

32,900 total retail; 2,089 SF available

26,834 total office; 0 SF available

Surface & underground, 4.3:1,000

Two-story retail & office building

Built in 2004

Northwest Metro



### **Available Suites**



#### Floor Plan - First Floor

- Building Common AreasAvailable Space
- Available Space





### Floor Plan - Second Floor

- Building Common Areas

  Available Space
- 7 (Validadio opaec
- Occupied Space



# Site Plan



M N

## The Neighborhood



**Demographics** 

**POPULATION** 

1 MILE

7,898

3 MILES

54,949

5 MILES

171,148

#### **Hot Spots**

- 1. Arbor Lakes North
- 2. Town Green Park
- 3. Maple Grove Library
- 4. Community Center
- 5. Ice Arena
- 6. Arbor Lakes Commons
- 7. Maple Grove Transit Station
- 8. Great River Energy

- 9. Maple Grove
  Government Center
- 10. Central Park
- 11. Maple Grove Crossing
- 12. The Fountains at Arbor Lakes
- 13. The Shoppes at Arbor Lakes

A V

#### **Arbor Lakes North**

7900-7950 Main Street North 12680-12690 Arbor Lakes Parkway Maple Grove, MN 55369





PROPERTY MANAGER LEASING AGENT Dave Bergstrom

651-999-5532 dbergstrom@wellingtonmgt.com



St. Paul-based Wellington Management, Inc. owns, manages and develops commercial and residential properties thr