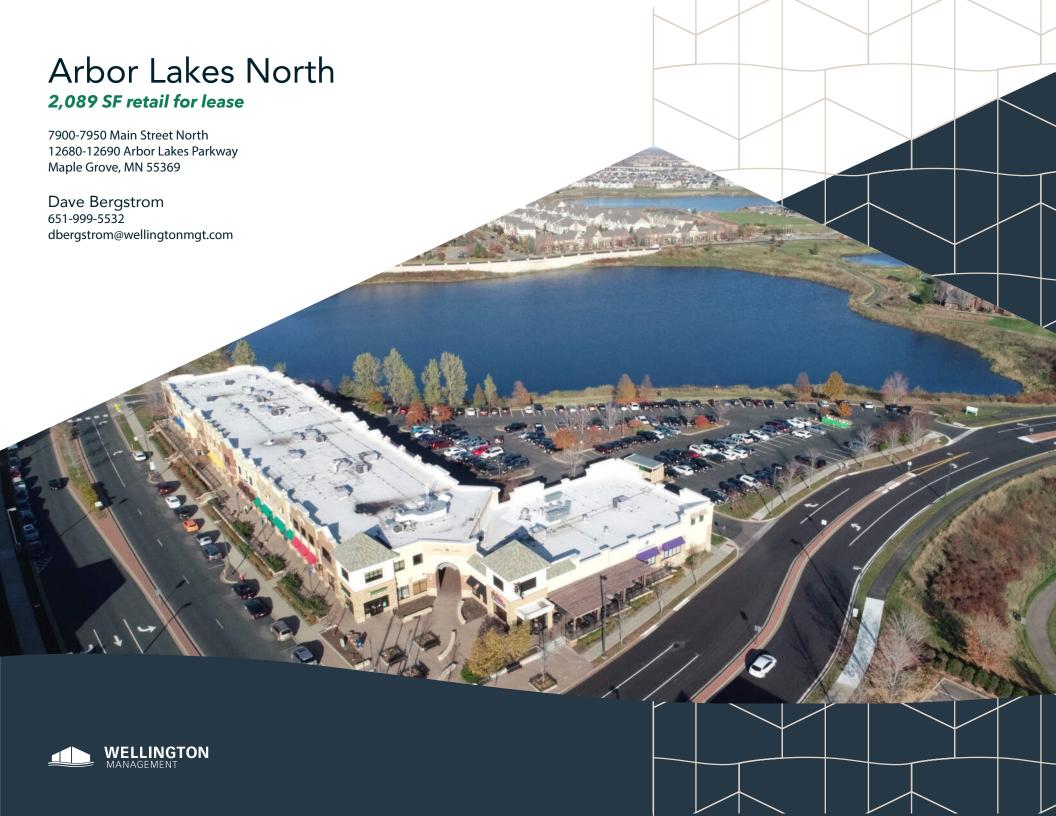

#### Work, shop, dine and walk at the Shoppes.

Arbor Lakes North is an office and retail building prominently located on Main Street in the dynamic Arbor Lakes commercial area of Maple Grove. The beautifully landscaped property offers an exclusive two-story lobby for the office users, full-service restaurants with patios, card-key access security system, ample surface parking and underground heated parking.

Arbor Lakes North is home to a diverse mix of national, regional and local tenants that promote strong retail traffic. Tenants and visitors enjoy the serene view of North Arbor Lake, seasonal community events, and adjacency to Maple Grove's premier trail system connecting several beautiful lakes, Town Green Park and the Maple Grove Bandshell nearby.

#### **Arbor Lakes North**

7900-7950 Main Street North 12680-12690 Arbor Lakes Parkway Maple Grove, MN 55369

PROPERTY MANAGER LEASING AGENT Dave Bergstrom

651-999-5532 dbergstrom@wellingtonmgt.com

St. Paul-based Wellington Management, Inc. owns, manages and develops commercial and residential properties throughout the Twin Cities metro area. We work to make long-term community impact through careful district planning and neighborhood relationships.