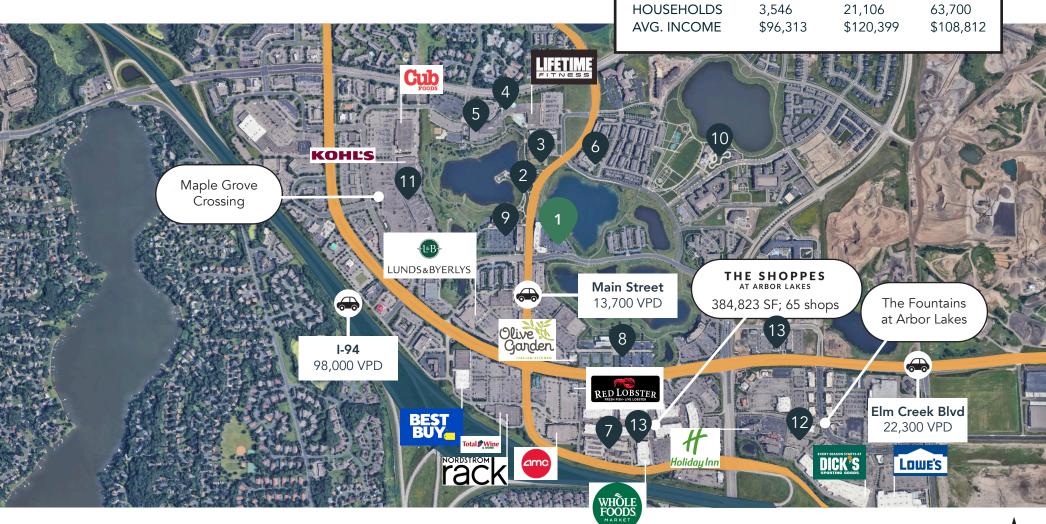

## The Neighborhood

**Demographics** 

**POPULATION** 

1 MILE

7,898

3 MILES

54,949

5 MILES

171,148

#### **Hot Spots**

- 1. Arbor Lakes North
- 2. Town Green Park
- 3. Maple Grove Library
- 4. Community Center
- 5. Ice Arena
- 6. Arbor Lakes Commons
- 7. Maple Grove Transit Station
- 8. Great River Energy

- 9. Maple Grove
  Government Center
- 10. Central Park
- 11. Maple Grove Crossing
- 12. The Fountains at Arbor Lakes
- 13. The Shoppes at Arbor Lakes

A V