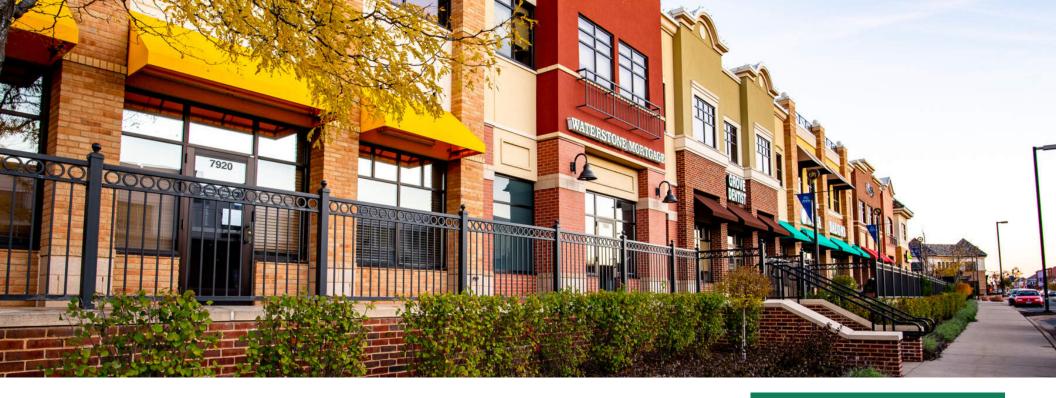

#### Work, shop, dine and walk at the Shoppes.

Arbor Lakes North is an office and retail building prominently located on Main Street in the dynamic Arbor Lakes commercial area of Maple Grove. The beautifully landscaped property offers an exclusive two-story lobby for the office users, full-service restaurants with patios, card-key access security system, ample surface parking and underground heated parking.

Arbor Lakes North is home to a diverse mix of national, regional and local tenants that promote strong retail traffic. Tenants and visitors enjoy the serene view of North Arbor Lake, seasonal community events, and adjacency to Maple Grove's premier trail system connecting several beautiful lakes, Town Green Park and the Maple Grove Bandshell nearby.

#### **HIGHLIGHTS**

- Part of The Shoppes at Arbor Lakes, a hightraffic commercial area
- Ideally located north of Interstates 494, 94 and 694
- Tenants include 3 Squares Restaurant, Riviera Maya Cantina, Brookwest Dental, Belladerm Med Spa, among others
- Ample surface parking and 56 underground tempered parking stalls
- Adjacent to Maple Grove's premier trail system, which connects several beautiful lakes and Town Green Park