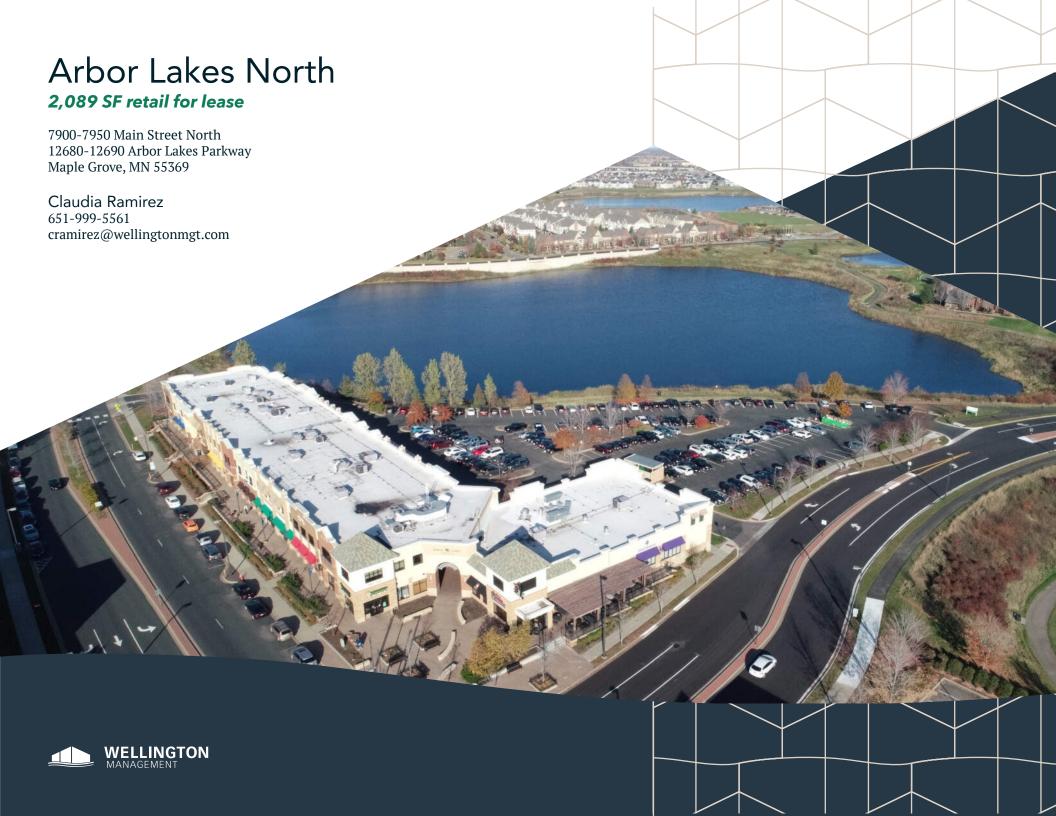

#### Work, shop, dine and walk at the Shoppes.

Arbor Lakes North is an office and retail building prominently located on Main Street in the dynamic Arbor Lakes commercial area of Maple Grove. The beautifully landscaped property offers an exclusive two-story lobby for the office users, full-service restaurants with patios, card-key access security system, ample surface parking and underground heated parking.

Arbor Lakes North is home to a diverse mix of national, regional and local tenants that promote strong retail traffic. Tenants and visitors enjoy the serene view of North Arbor Lake, seasonal community events, and adjacency to Maple Grove's premier trail system connecting several beautiful lakes, Town Green Park and the Maple Grove Bandshell nearby.

#### **Arbor Lakes North**

7900-7950 Main Street North 12680-12690 Arbor Lakes Parkway Maple Grove, MN 55369

PROPERTY MANAGER LEASING AGENT Claudia Ramirez

651-999-5561 cramirez@wellingtonmgt.com

St. Paul-based Wellington Management, Inc. owns, manages and develops commercial and residential properties throughout the Twin Cities metro area. We work to make long-term community impact through careful district planning and neighborhood relationships.