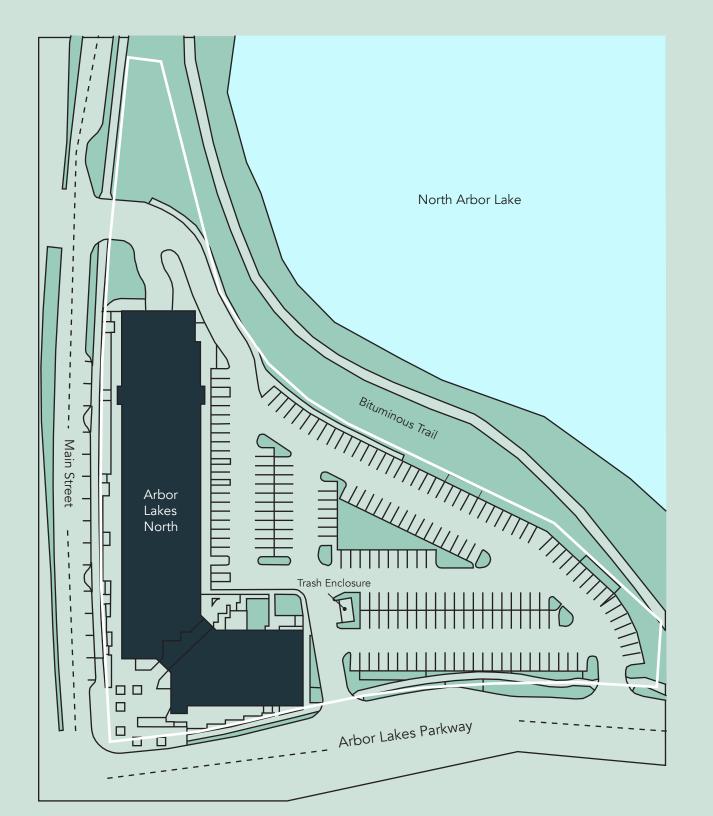

494, 94 and 694
- Tenants include 3 Squares Restaurant, Riviera Maya Cantina, Brookwest Dental, Belladerm Med Spa, among others
- Ample surface parking and 56 underground tempered parking stalls
- Adjacent to Maple Grove's premier trail system, which connects several beautiful lakes and Town Green Park

#### Space Available

Owner, Manager, Leasing

81,000 SF total

32,900 total retail; 2,089 SF available

26,834 total office; 0 SF available

Surface & underground, 4.3: 1,000

Two-story retail & office building

Built in 2004

Northwest Metro



### **Available Suites**



### Floor Plan - First Floor

- Building Common AreasAvailable Space
- Available Space





### Floor Plan - Second Floor

- Building Common Areas

  Available Space
- 7 (Validadio opaec
- Occupied Space



# Site Plan



M N

## The Neighborhood



**Demographics** 

**POPULATION** 

1 MILE

7,898

3 MILES

54,949

5 MILES

171,148

#### **Hot Spots**

- 1. Arbor Lakes North
- 2. Town Green Park
- 3. Maple Grove Library
- 4. Community Center
- 5. Ice Arena
- 6. Arbor Lakes Commons
- 7. Maple Grove Transit Station
- 8. Great River Energy

- 9. Maple Grove
  Government Center
- 10. Central Park
- 11. Maple Grove Crossing
- 12. The Fountains at Arbor Lakes
- 13. The Shoppes at Arbor Lakes

A V

#### **Arbor Lakes North**

7900-7950 Main Street North 12680-12690 Arbor Lakes Parkway Maple Grove, MN 55369





PROPERTY MANAGER LEASING AGENT Claudia Ramirez

651-999-5561 cramirez@wellingtonmgt.com



St. Paul-based Wellington Management, Inc. owns, manages and develops commercial and residential properties thro