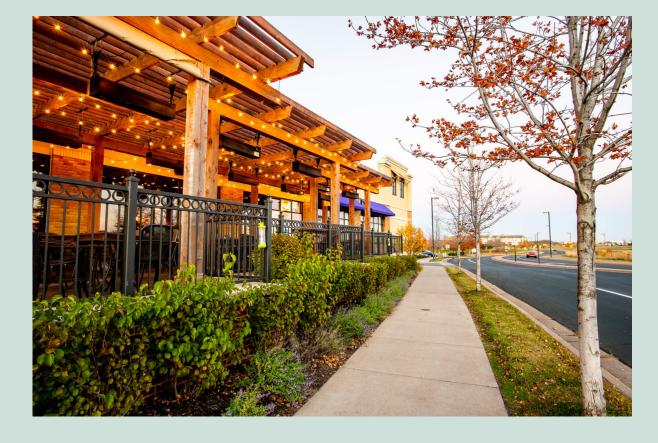

#### Work, shop, dine and walk at the Shoppes.

Arbor Lakes North is an office and retail building prominently located on Main Street in the dynamic Arbor Lakes commercial area of Maple Grove. The beautifully landscaped property offers an exclusive two-story lobby for the office users, full-service restaurants with patios, card-key access security system, ample surface parking and underground heated parking.

Arbor Lakes North is home to a diverse mix of national, regional and local tenants that promote strong retail traffic. Tenants and visitors enjoy the serene view of North Arbor Lake, seasonal community events, and adjacency to Maple Grove's premier trail system connecting several beautiful lakes, Town Green Park and the Maple Grove Bandshell nearby.

#### **HIGHLIGHTS**

- Part of The Shoppes at Arbor Lakes, a hightraffic commercial area
- Ideally located north of Interstates 494, 94 and 694
- Tenants include 3 Squares Restaurant, Riviera Maya Cantina, Brookwest Dental, Belladerm Med Spa, among others
- Ample surface parking and 56 underground tempered parking stalls
- Adjacent to Maple Grove's premier trail system, which connects several beautiful lakes and Town Green Park