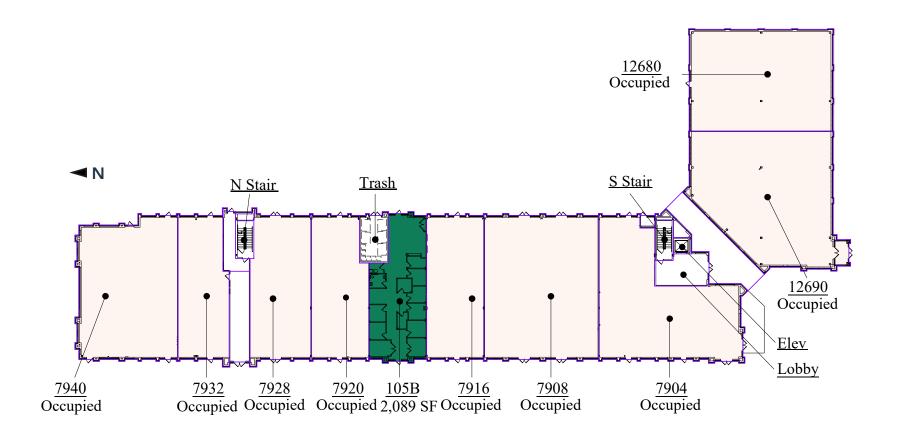

### Floor Plan - First Floor

- Building Common AreasAvailable Space
- Available Space

#### Space Available

Owner, Manager, Leasing

81,000 SF total

32,900 total retail; 2,089 SF available

26,834 total office; 0 SF available

Surface & underground, 4.3: 1,000

Two-story retail & office building

Built in 2004