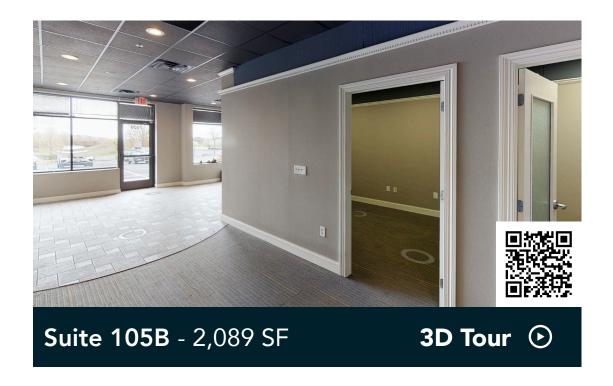

#### Space Available

Owner, Manager, Leasing

81,000 SF total

32,900 total retail; 2,089 SF available

26,834 total office; 0 SF available

Surface & underground, 4.3: 1,000

Two-story retail & office building

Built in 2004

### **Available Suites**