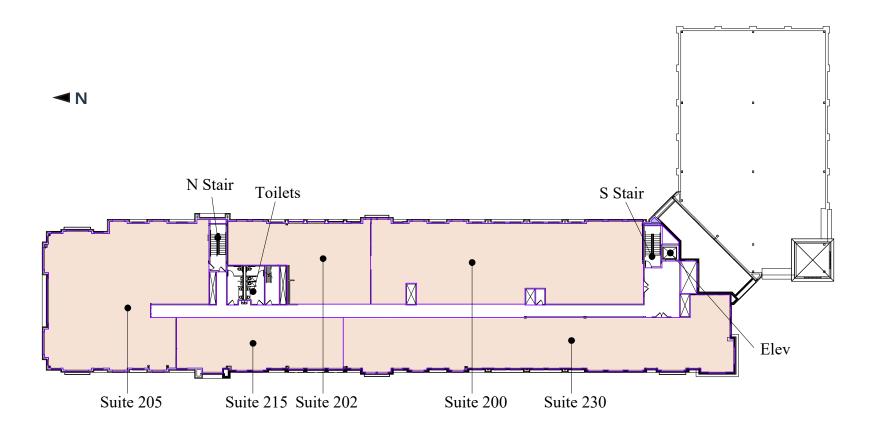

### Floor Plan - Second Floor

- Building Common AreasAvailable Space
- Occupied Space