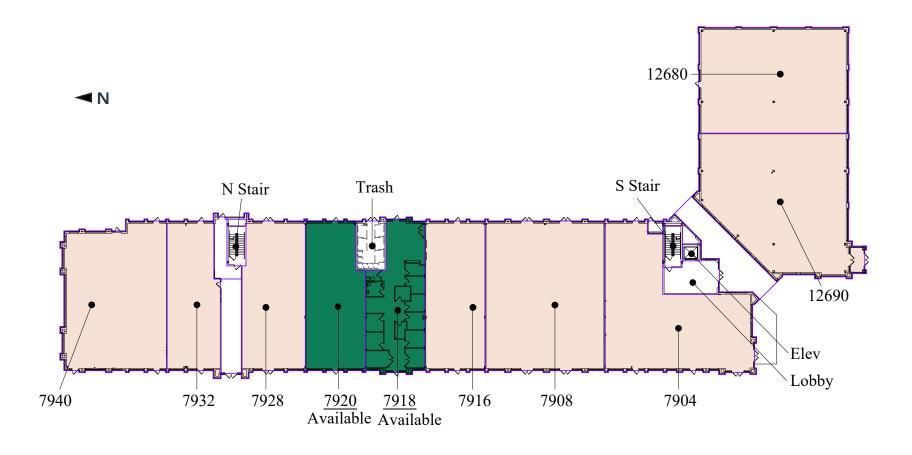

### **Available Suites**

KEY PLAN - 1ST FLOOR

## Floor Plan - First Floor

- Building Common Areas

  Available Space
- Occupied Space