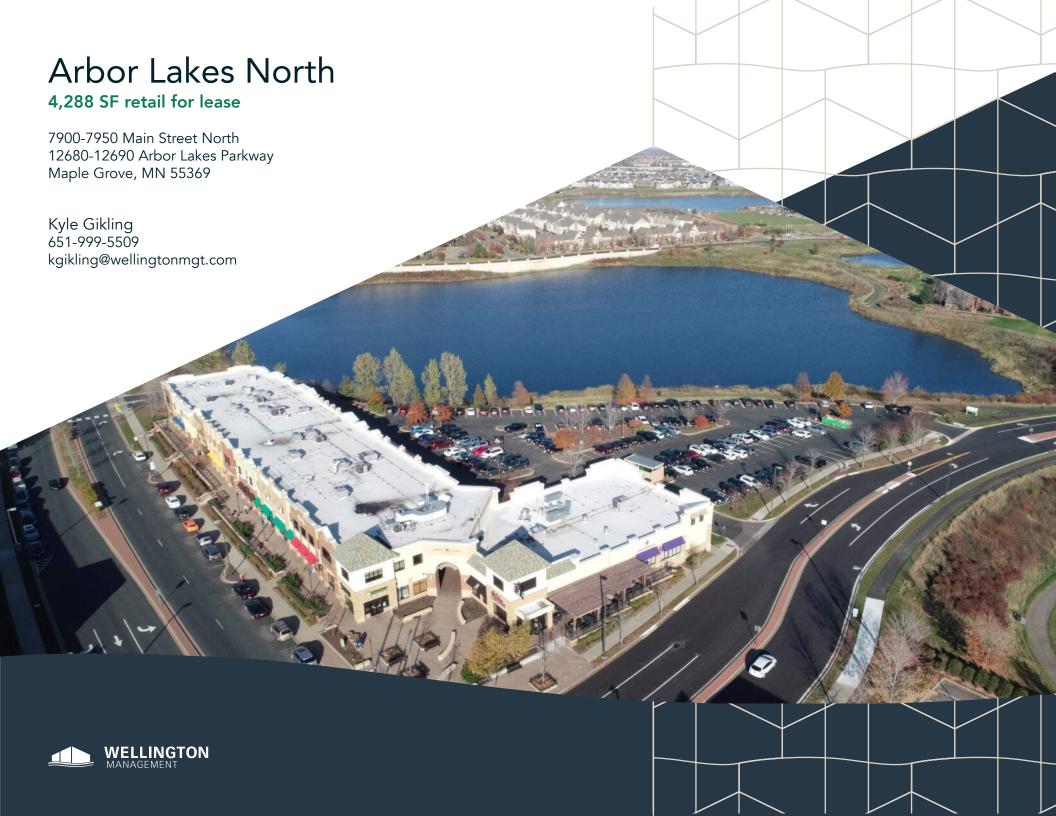

#### Work, shop, dine and walk at the Shoppes.

Arbor Lakes North is an office and retail building prominently located on Main Street in the dynamic Arbor Lakes commercial area of Maple Grove. The beautifully landscaped property offers an exclusive two-story lobby for the office users, full-service restaurants with patios, card-key access security system, ample surface parking and underground heated parking.

Arbor Lakes North is home to a diverse mix of national, regional and local tenants that promote strong retail traffic. Tenants and visitors enjoy the serene view of North Arbor Lake, seasonal community events, and adjacency to Maple Grove's premier trail system connecting several beautiful lakes, Town Green Park and the Maple Grove Bandshell nearby.

#### Space Available

Owner, Manager, Leasing

81,000 SF total

32,900 total retail; 4,288 SF available

26,834 total office; 0 SF available

Surface & underground, 4.3: 1,000

Two-story retail & office building

Built in 2004