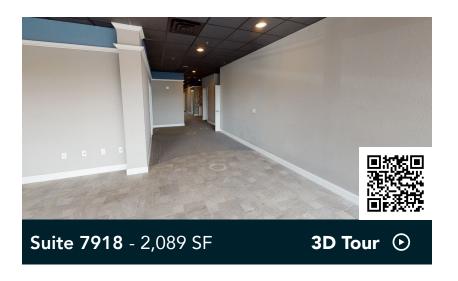

em connecting several beautiful lakes, Town Green Park and the Maple Grove Bandshell nearby.

#### **HIGHLIGHTS**

- Part of The Shoppes at Arbor Lakes, a hightraffic commercial area
- Ideally located north of Interstates 494, 94 and 694
- Tenants include 3 Squares Restaurant, Riviera Maya Cantina, Brookwest Dental, Belladerm Med Spa, among others
- Ample surface parking and 56 underground tempered parking stalls
- Adjacent to Maple Grove's premier trail system, which connects several beautiful lakes and Town Green Park

#### Space Available

Owner, Manager, Leasing

81,000 SF total

32,900 total retail; 4,288 SF available

26,834 total office; 0 SF available

Surface & underground, 4.3: 1,000

Two-story retail & office building

Built in 2004

Northwest Metro



### **Available Suites**







KEY PLAN - 1ST FLOOR

## Floor Plan - First Floor

- Building Common Areas

  Available Space
- Occupied Space



### Floor Plan - Second Floor

- Building Common AreasAvailable Space
- Occupied Space



# Site Plan



M N

**Demographics** 1 MILE 3 MILES 5 MILES **POPULATION** 9,279 56,592 184,847 4,172 22,466 68,420 HOUSEHOLDS AVG. INCOME \$133,974 \$141,982 \$39,405



#### **Hot Spots**

- 1. Arbor Lakes North
- 2. Town Green Park
- 3. Maple Grove Library
- 4. Community Center
- 5. Ice Arena
- 6. Arbor Lakes Commons
- 7. Maple Grove Transit Station
- 8. Great River Energy

- 9. Maple Grove Government Center
- 10. Central Park
- 11. Maple Grove Crossing
- 12. The Fountains at Arbor Lakes
- 13. The Shoppes at Arbor Lakes

A V

### **Arbor Lakes North**

7900-7950 Main Street North