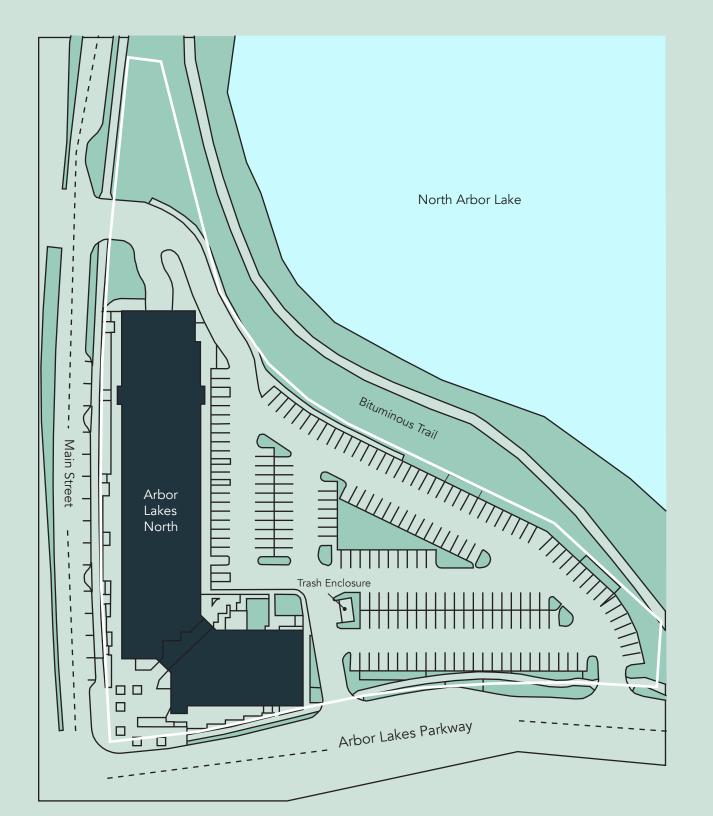

# Site Plan

M N

**Demographics** 1 MILE 3 MILES 5 MILES **POPULATION** 9,279 56,592 184,847 4,172 22,466 68,420 HOUSEHOLDS AVG. INCOME \$133,974 \$141,982 \$39,405

#### **Hot Spots**

- 1. Arbor Lakes North
- 2. Town Green Park
- 3. Maple Grove Library
- 4. Community Center
- 5. Ice Arena
- 6. Arbor Lakes Commons
- 7. Maple Grove Transit Station
- 8. Great River Energy

- 9. Maple Grove Government Center
- 10. Central Park
- 11. Maple Grove Crossing
- 12. The Fountains at Arbor Lakes
- 13. The Shoppes at Arbor Lakes

A V