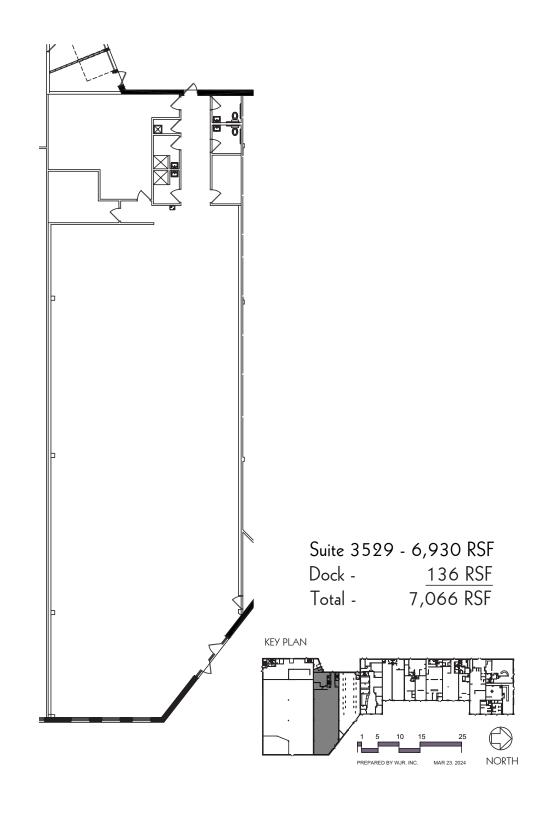

# Suite Plan

#### Space Available

Owner, Manager, Leasing

53,000 SF retail space; 7,066 SF available

428 surface stalls, 8.1 : 1,000 SF

Built in 1974

North Metro