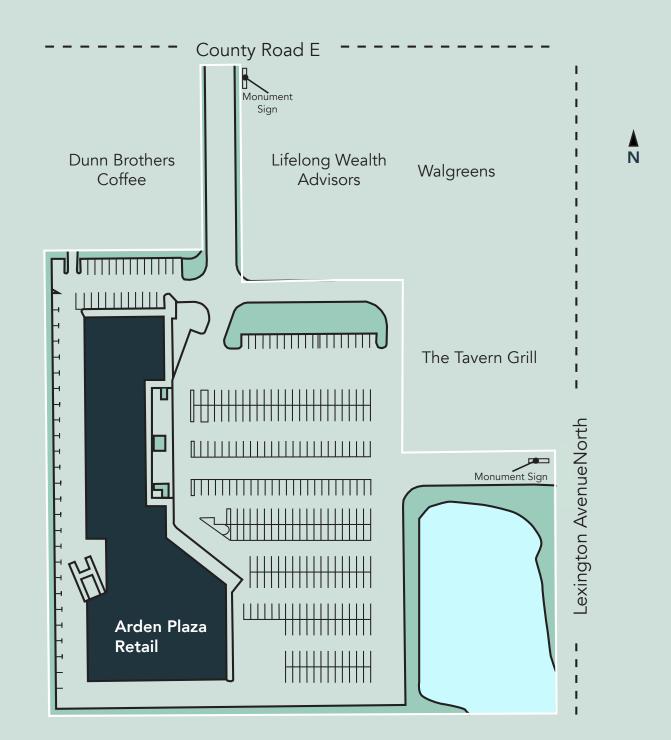

## Site Plan

#### **HIGHLIGHTS**

- Anchored by Tavern Grill, Ace Hardware and Walgreens
- Easy access from I-694 to the north and I-35W to the west
- Minutes from Target Shoreview, Rosedale Mall and Bethel College
- Surrounded by beautiful lakes, parks and trails
- Diverse retail mix, including a grocery store, specialty shops, restaurants, fitness and massage center and salon/ spa