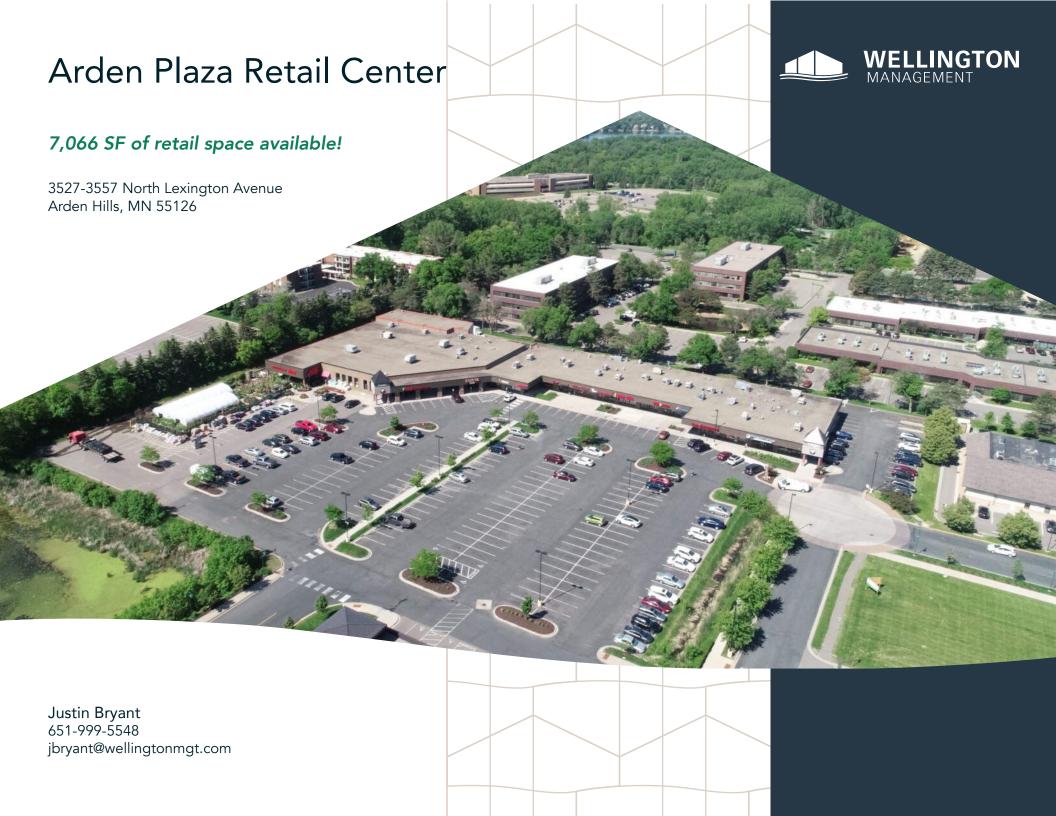

#### Space Available

Owner, Manager, Leasing

53,000 SF retail space; 7,066 SF available

428 surface stalls, 8.1 : 1,000 SF

Built in 1974

North Metro

#### One-stop shopping for our north metro neighbors.

The remodeled Arden Plaza Retail Center is conveniently located on Lexington Avenue North (31,353 VPD) and hosts a diverse tenant mix, including restaurants, grocery store, hardware store, salon/spa and more. Surrounded by lakes, parks and trails, the center enjoys patronage from the 2.5 million SF of office space within a two-mile radius, as well as the adjacent residential neighborhoods.

### Arden Plaza Retail Center

3527-3557 North Lexington Avenue Arden Hills, MN 55126

PROPERTY MANAGER LEASING AGENT Justin Bryant

651-999-5548 jbryant@wellingtonmgt.com

St. Paul-based Wellington Management, Inc. owns, manages and develops commercial and residential properties throughout the Twin Cities metro area. We work to make long-term community impact through careful district planning and neighborhood relationships.