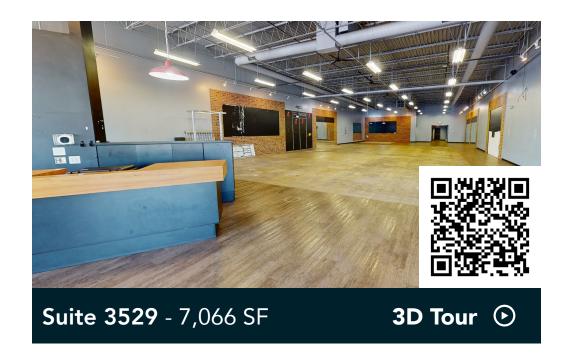

#### Space Available

Owner, Manager, Leasing

53,000 SF retail space; 7,066 SF available

428 surface stalls, 8.1 : 1,000 SF

Built in 1974

North Metro

## **Available Suites**