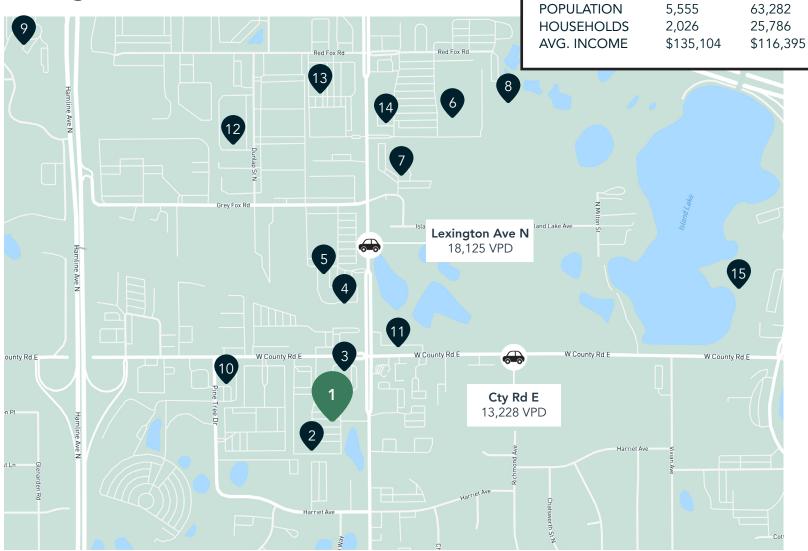

# The Neighborhood

**Demographics** 

#### **Hot Spots**

- 1. Arden Plaza
- 2. Frattallone's Hardware & Garden
- 3. Walgreens Pharmacy
- 4. Caribou Coffee
- 5. Davanni's Pizza

- 6. Target
- 7. Shoreview YMCA
- 8. Island Lake Golf Course
- 9. Bethel University
- 10. Wells Fargo Bank

- 11. The Winkin' Rooster
- 12. Hit Club Baseball Training

5 MILES

202,371

82,098

\$117,787

3 MILES

1 MILE

- 13. Old Southern BBQ
- 14. Raising Cane's
- 15. Island Lake County Park