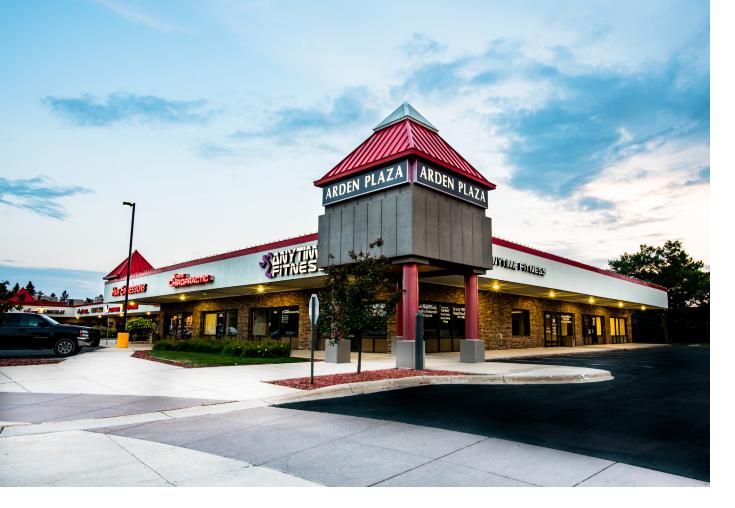

#### One-stop shopping for our north metro neighbors.

The remodeled Arden Plaza Retail Center is conveniently located on Lexington Avenue North (31,353 VPD) and hosts a diverse tenant mix, including restaurants, grocery store, hardware store, salon/spa and more. Surrounded by lakes, parks and trails, the center enjoys patronage from the 2.5 million SF of office space within a two-mile radius, as well as the adjacent residential neighborhoods.

#### **HIGHLIGHTS**

- Anchored by Tavern Grill, Ace Hardware and Walgreens
- Easy access from I-694 to the north and I-35W to the west
- Minutes from Target Shoreview, Rosedale Mall and Bethel College
- Surrounded by beautiful lakes, parks and trails
- Diverse retail mix, including a grocery store, specialty shops, restaurants, fitness and massage center and salon/ spa