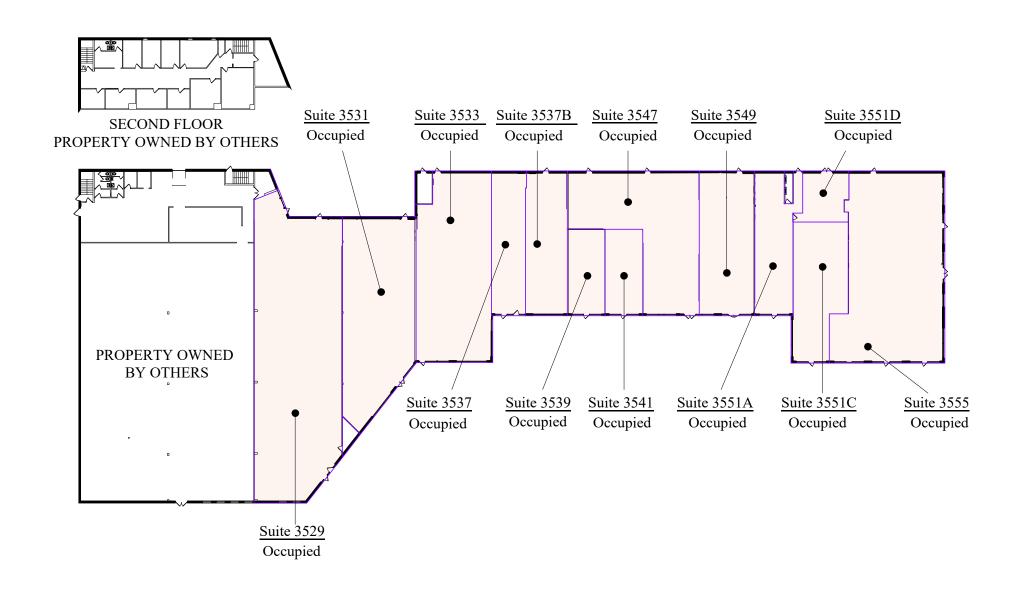

l as the adjacent residential neighborhoods.

Acquired by Wellington in 2000, the shopping center benefits from easy freeway access from I-694 to the north, I-35E to the east and I-35W to the west. Its location at the intersection of major thoroughfares Lexington Avenue and County Road E provides easy access from the northern Twin Cities metro.

#### **HIGHLIGHTS**

- Anchored by Tavern Grill, Ace Hardware and Walgreens
- Easy access from I-694 to the north and I-35W to the west
- Minutes from Target Shoreview, Rosedale Mall and Bethel College
- Surrounded by beautiful lakes, parks and trails
- Diverse retail mix, including a grocery store, specialty shops, restaurants, fitness and massage center and salon/ spa

# Floor Plan

- **Building Common Areas**
- Available Space
- Occupied Space



# Site Plan



# The Neighborhood



**Demographics** 

### **Hot Spots**

- 1. Arden Plaza
- 2. Frattallone's Hardware & Garden
- 3. Walgreens Pharmacy
- 4. Caribou Coffee
- 5. Davanni's Pizza

- 6. Target
- 7. Shoreview YMCA
- 8. Island Lake Golf Course
- 9. Bethel University
- 10. Wells Fargo Bank

- 11. The Winkin' Rooster
- 12. Hit Club Baseball Training

5 MILES

202,371

82,098

\$117,787

3 MILES

1 MILE

- 13. Old Southern BBQ
- 14. Raising Cane's
- 15. Island Lake County Park

## Arden Plaza Retail Center

3527-3557 North Lexington Avenue Arden Hills, MN 55126



PROPERTY MANAGER LEASING AGENT Justin Bryant

651-999-5548 jbryant@wellingtonmgt.com



St. Paul-based Wellington Management, Inc. owns, manages and develops commercial and residential properties throughout the Twin Ci