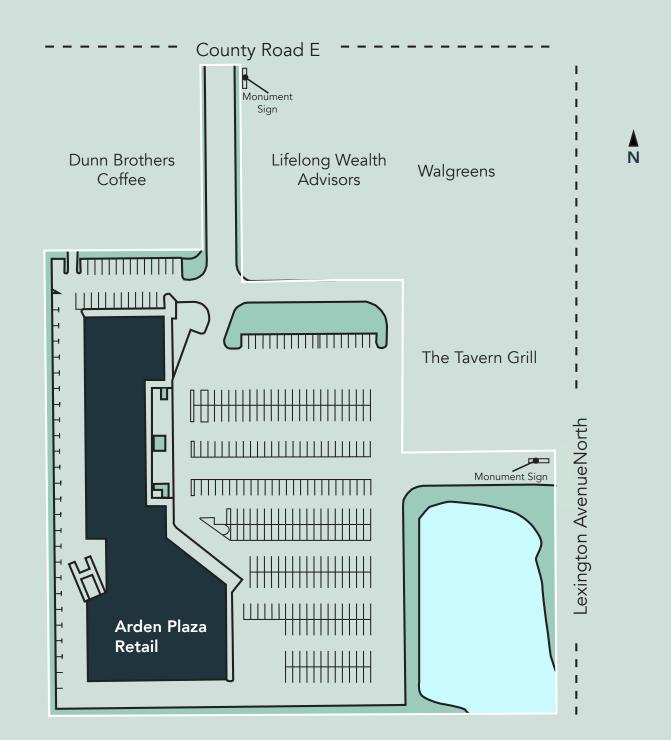

# Site Plan

#### **HIGHLIGHTS**

- Anchored by Tavern Grill, Ace Hardware and Walgreens
- Easy access from I-694 to the north and I-35W to the west
- Minutes from Target Shoreview, Rosedale Mall and Bethel College
- Surrounded by beautiful lakes, parks and trails
- Diverse retail mix, including a grocery store, specialty shops, restaurants, fitness and massage center and salon/ spa