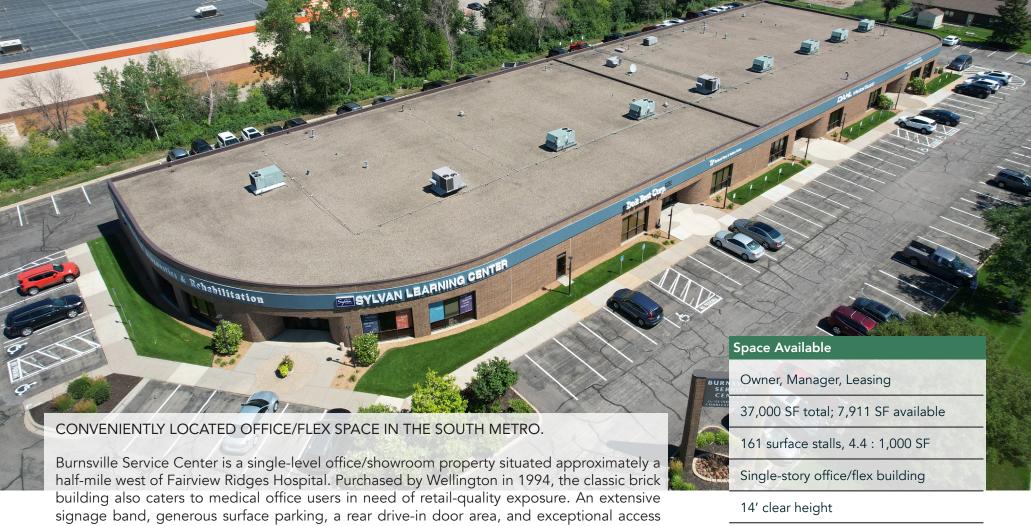

to 35W and County Road 42 make Burnsville Service Center an excellent choice for smaller, customer-oriented businesses.

#### **HIGHLIGHTS**

- Building signage opportunity
- Conveniently located off 35W (82,047 VPD) & County Road 42 (51,000 VPD) & 35E (51,941 VPD)
- Perfect for general office, showroom or medical office users
- Generous surface parking and employee parking behind the building
- Within 5 minutes of Burnsville Center (1-million SF shopping center) and Burnsville Heart of the City

Built in 1986

South Metro