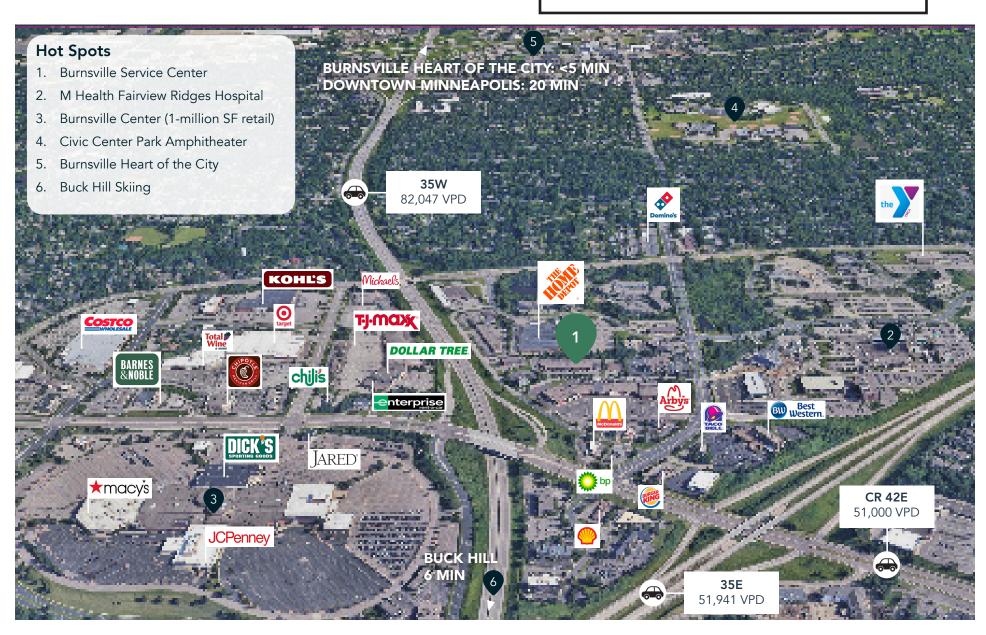

to 35W and County Road 42 make Burnsville Service Center an excellent choice for smaller, customer-oriented businesses.

#### **HIGHLIGHTS**

- Building signage opportunity
- Conveniently located off 35W (82,047 VPD) & County Road 42 (51,000 VPD) & 35E (51,941 VPD)
- Perfect for general office, showroom or medical office users
- Generous surface parking and employee parking behind the building
- Within 5 minutes of Burnsville Center (1-million SF shopping center) and Burnsville Heart of the City