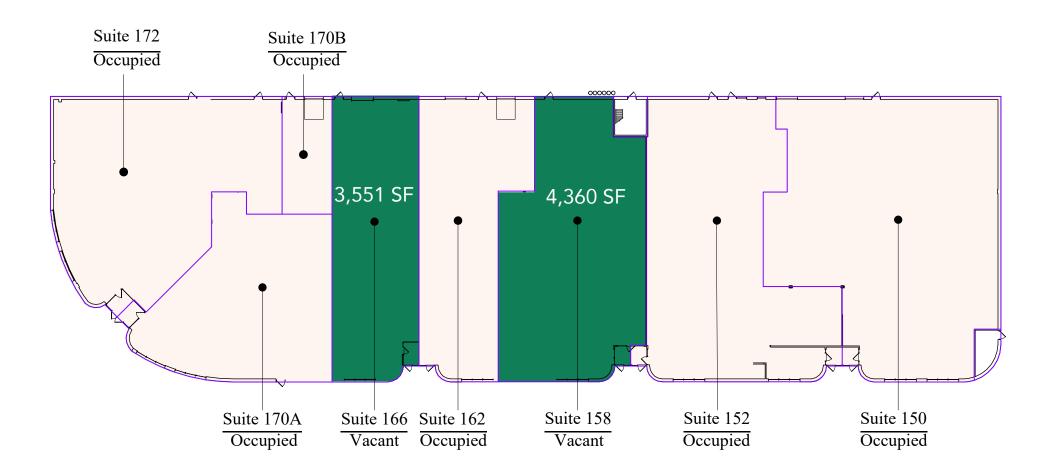

### **Available Suites**

**Suite 158** - 4,360 SF

**3D Tour ⊙** 

**Suite 166** - 3,551 SF

3D Tour **⊙** 

#### Floor Plan

Building Common AreasAvailable SpaceOccupied Space