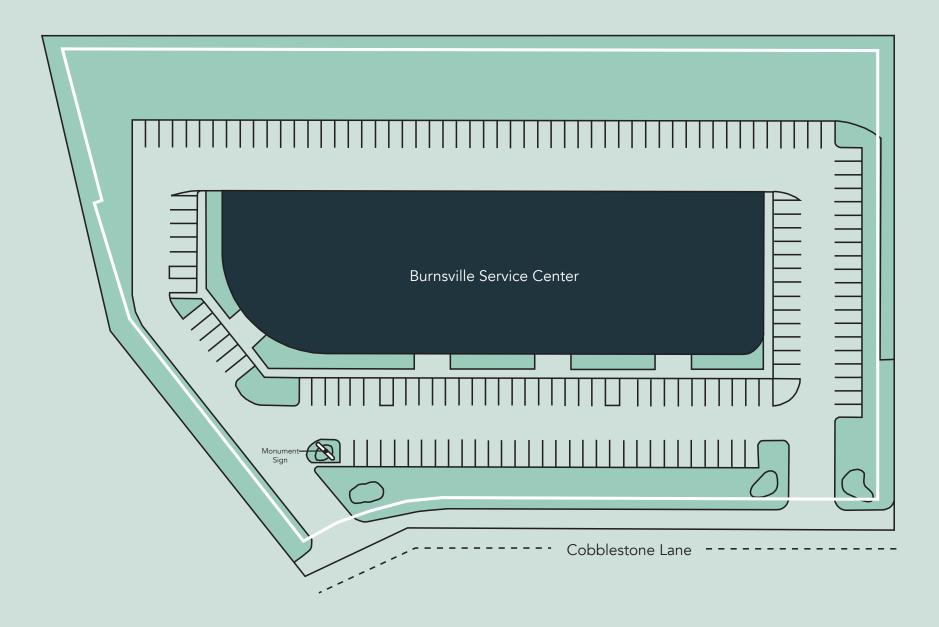

to 35W and County Road 42 make Burnsville Service Center an excellent choice for smaller, customer-oriented businesses.

#### **HIGHLIGHTS**

- Building signage opportunity
- Conveniently located off 35W (82,047 VPD) & County Road 42 (51,000 VPD) & 35E (51,941 VPD)
- Perfect for general office, showroom or medical office users
- Generous surface parking and employee parking behind the building
- Within 5 minutes of Burnsville Center (1-million SF shopping center) and Burnsville Heart of the City

Built in 1986

South Metro



### **Available Suites**



**Suite 158** - 4,360 SF

**3D Tour ⊙** 



**Suite 166** - 3,551 SF

3D Tour **⊙** 

#### Floor Plan

Building Common AreasAvailable SpaceOccupied Space



## Site Plan



# The Neighborhood

**Demographics** 5 MILES 1 MILE 3 MILES **POPULATION** 10,068 79,563 189,363 **HOUSEHOLDS** 4,089 30,744 71,596 AVG. INCOME \$104,833 \$126,336 \$140,497



#### Burnsville Service Center

150-172 Cobblestone Lane Burnsville, MN 55337



PROPERTY MANAGER LEASING AGENT Kori DeJong

651-999-5540 kdejong@wellingtonmgt.com



St. Paul-based Wellington Management, Inc. owns, manages and develops commercial and residential properties throughout the Twin Cities metro area. We work to make long-term community impact through careful district planning and neighborhood relationships.

Main (651) 292-9844 Fax (651) 292-0072 wellingtonmgt.com