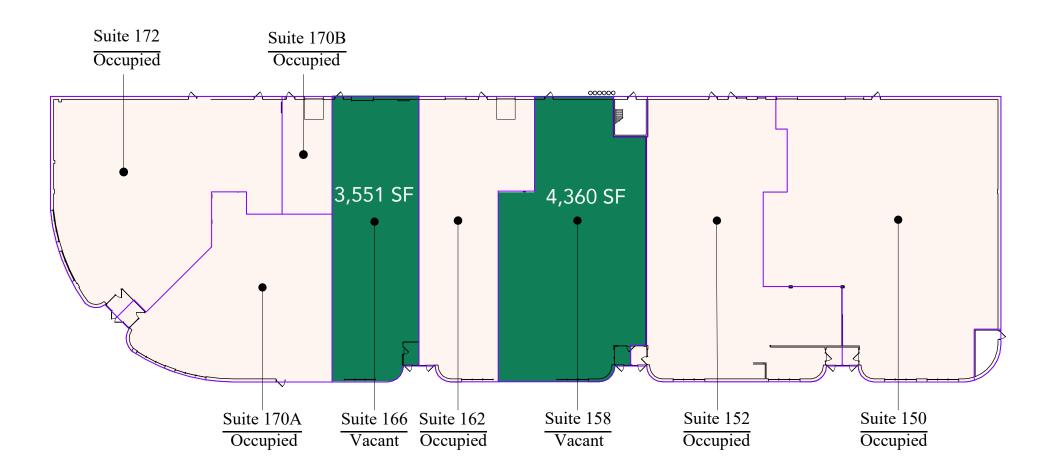

to 35W and County Road 42 make Burnsville Service Center an excellent choice for smaller, customer-oriented businesses.

#### **HIGHLIGHTS**

- Building signage opportunity
- Conveniently located off 35W (82,047 VPD) & County Road 42 (51,000 VPD) & 35E (51,941 VPD)
- Perfect for general office, showroom or medical office users
- Generous surface parking and employee parking behind the building
- Within 5 minutes of Burnsville Center (1-million SF shopping center) and Burnsville Heart of the City

Built in 1986

South Metro



## **Available Suites**





## Floor Plan

Building Common AreasAvailable SpaceOccupied Space



# Site Plan



# The Neighborhood



#### Burnsville Service Center

150-172 Cobblestone Lane Burnsville, MN 55337



PROPERTY MANAGER LEASING AGENT Kori DeJong

651-999-5540 kdejong@wellingtonmgt.com



St. Paul-based Wellington Management, Inc. owns, manages and develops commercial and residential properties throughout the Twin Cities metro area. We work to make long-term community impact through careful district planning and neighborhood relationships.

Main (651) 292-9844 Fax (651) 292-0072 wellingtonmgt.com