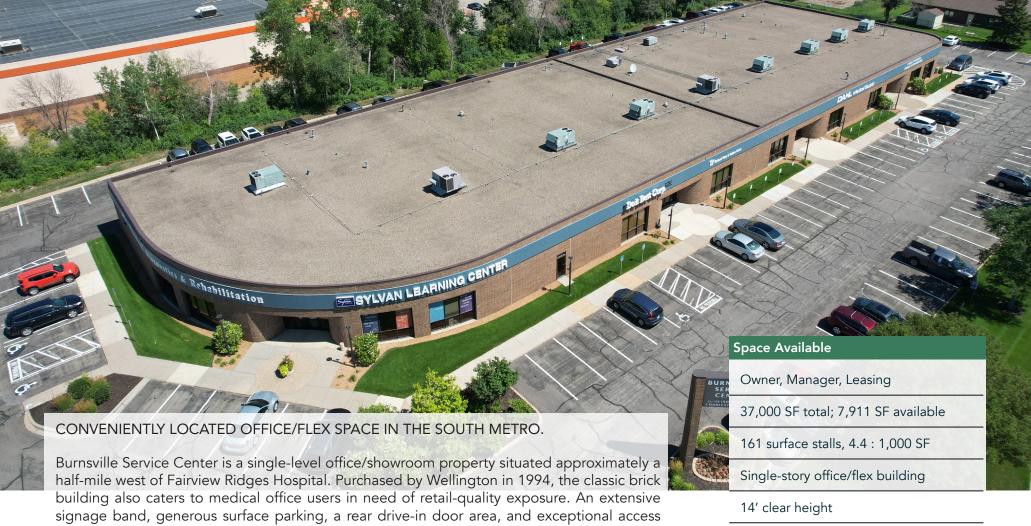

to 35W and County Road 42 make Burnsville Service Center an excellent choice for smaller, customer-oriented businesses.

#### **HIGHLIGHTS**

- Building signage opportunity
- Conveniently located off 35W (82,047 VPD) & County Road 42 (51,000 VPD) & 35E (51,941 VPD)
- Perfect for general office, showroom or medical office users
- Generous surface parking and employee parking behind the building
- Within 5 minutes of Burnsville Center (1-million SF shopping center) and Burnsville Heart of the City

Built in 1986

South Metro