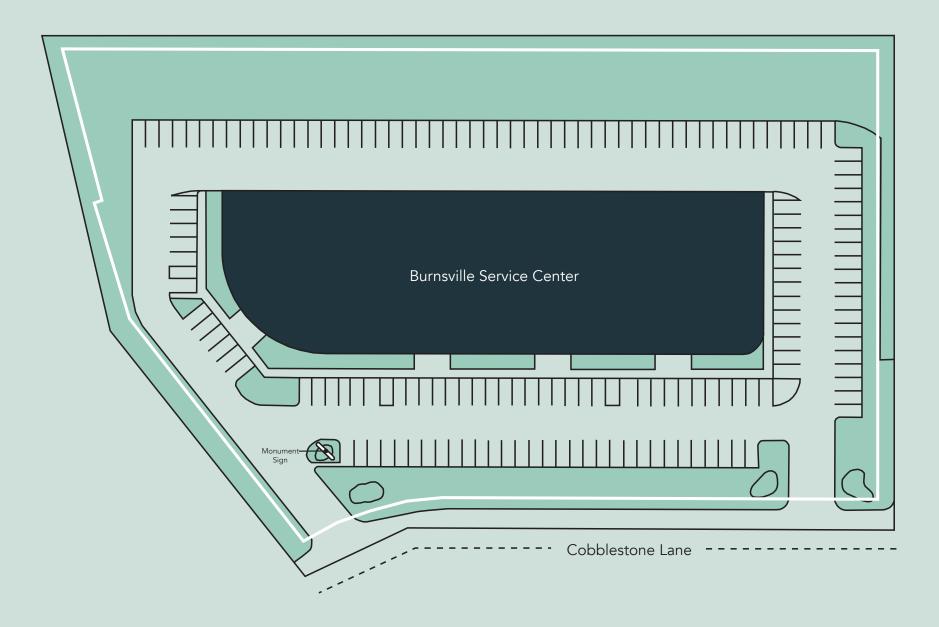

to 35W and County Road 42 make Burnsville Service Center an excellent choice for smaller, customer-oriented businesses.

#### **HIGHLIGHTS**

- Building signage opportunity
- Conveniently located off 35W (82,047 VPD) & County Road 42 (51,000 VPD) & 35E (51,941 VPD)
- Perfect for general office, showroom or medical office users
- Generous surface parking and employee parking behind the building
- Within 5 minutes of Burnsville Center (1-million SF shopping center) and Burnsville Heart of the City

Built in 1986

South Metro



## **Available Suites**





## Floor Plan

Building Common AreasAvailable SpaceOccupied Space



# Site Plan



# The Neighborhood



#### Burnsville Service Center

150-172 Cobblestone Lane Burnsville, MN 55337



PROPERTY MANAGER LEASING AGENT Kori DeJong

651-999-5540 kdejong@wellingtonmgt.com



St. Paul-based Wellington Management, Inc. owns, manages and develops commercial and residential properties throughout the Twin Cities metro area. We work to make long-term community impact through careful district planning and neighborhood relationships.

Main (651) 292-9844 Fax (651) 292-0072 wellingtonmgt.com