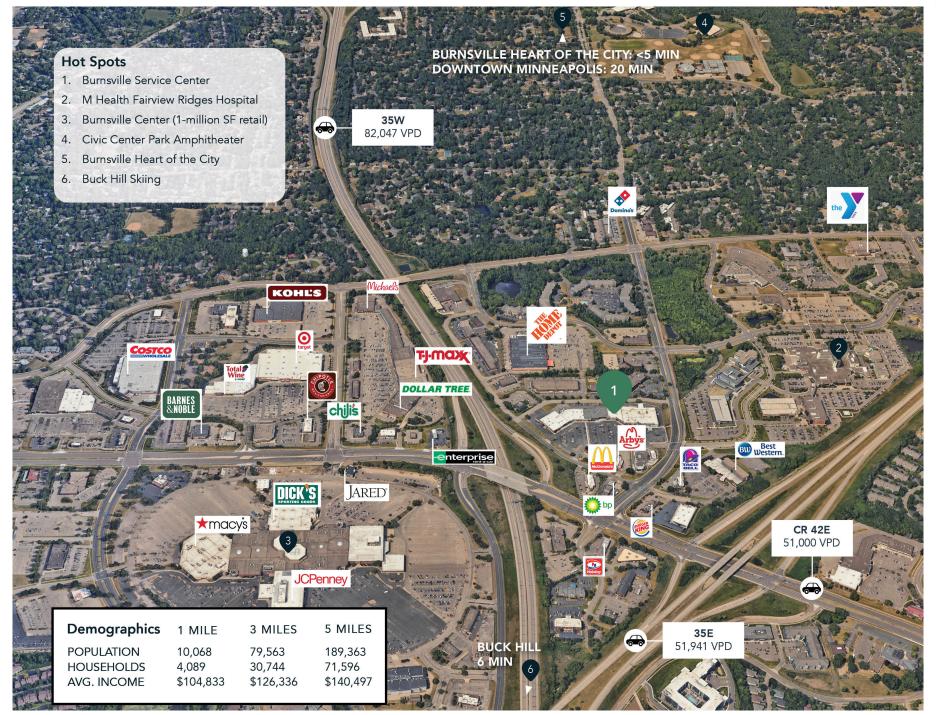

# The Neighborhood

to 35W and County Road 42 make Burnsville Service Center an excellent choice for smaller, customer-oriented businesses.

#### **HIGHLIGHTS**

- Building signage opportunity
- Conveniently located off 35W (82,047 VPD) & County Road 42 (51,000 VPD) & 35E (51,941 VPD)
- Perfect for general office, showroom or medical office users
- Generous surface parking and employee parking behind the building
- Within 5 minutes of Burnsville Center (1-million SF shopping center) and Burnsville Heart of the City