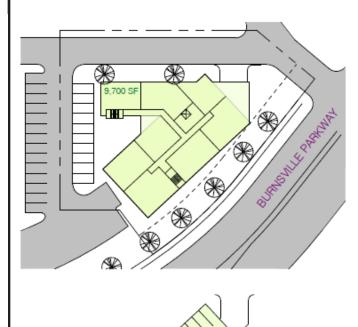

#### Concept Plan 2 Concept Plan 3

• Option B: Professional/Medical

• Site area: 32,200 SF

9,000 SF

THE

• Building foot print: 9,000 SF

• Building rea: 18,000 SF

• Parking count: 18 spaces

• Level 3 - 8 units

• Site are: 32,200 SF

• Building foot print: 9,700 SF

• Building are: 36,700 SF

• Parking count: 24 spaces