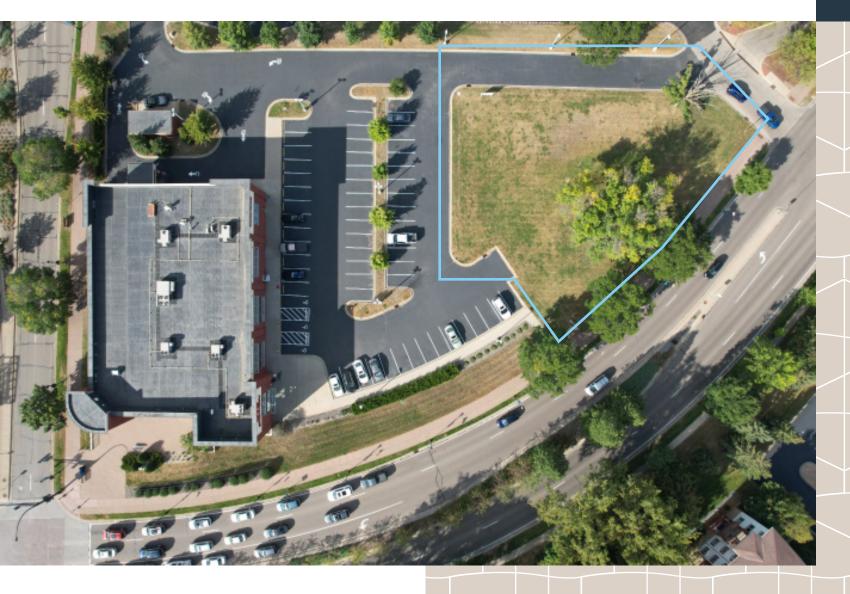

## **Property Details**

Burnsville Crossing Outlot is located in Burnsville's Heart of the City at the intersection of Nicollet Avenue and Burnsville Parkway. Purchased in 2007, the property consists of 0.74 acres that is ready to be developed. This land is located near a number of retail stores including a CVS, office buildings and the Ames Center, Burnsville's premier arts and events center.

#### **HIGHLIGHTS**

- 0.74 acres for sale or build-to-suit opportunities
- Located in Burnsville's Heart of the City
- High-traffic area
- Property zoned TOD Transit oriented development (See City of Burnsville website for further details and information)