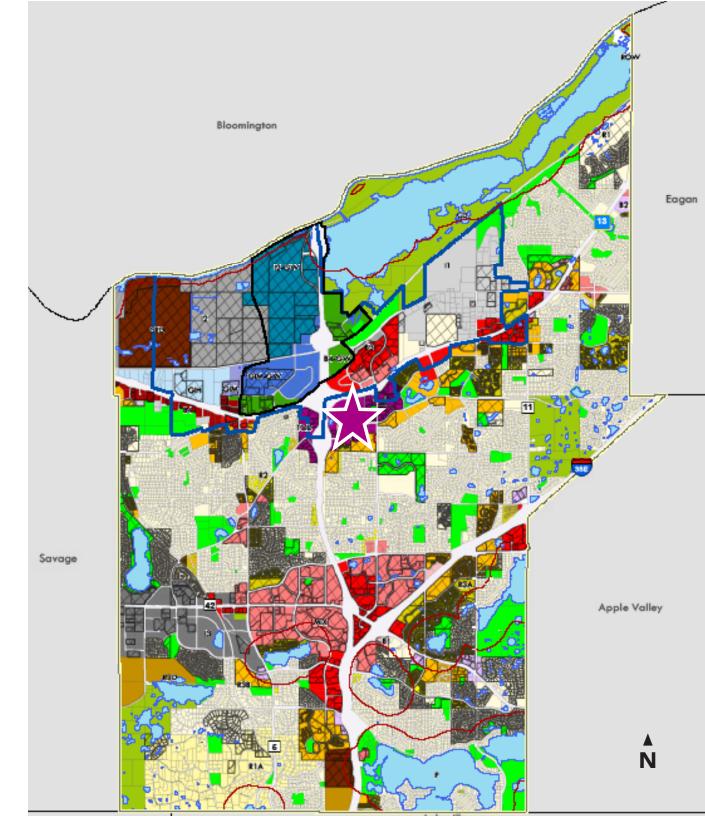

MN 55337

Kori DeJong 651-999-5540 kdejong@wellingtonmgt.com





## **Property Details**

Burnsville Crossing Outlot is located in Burnsville's Heart of the City at the intersection of Nicollet Avenue and Burnsville Parkway. Purchased in 2007, the property consists of 0.74 acres that is ready to be developed. This land is located near a number of retail stores including a CVS, office buildings and the Ames Center, Burnsville's premier arts and events center.

#### **HIGHLIGHTS**

- 0.74 acres for sale or build-to-suit opportunities
- Located in Burnsville's Heart of the City
- High-traffic area
- Property zoned TOD Transit oriented development (See City of Burnsville website for further details and information)

Operation and Easement Agreement (OEA)

Utilities to parcel



### Zoning





# PUD Description/Survey



#### Wetland Locations



| Wetland<br>Classification | Minimum Permanent<br>Buffer Zone Width |
|---------------------------|----------------------------------------|
| Protection                | 30 feet                                |
| Improvement               | 25 feet                                |
| Management                | 20 feet                                |
| Management 2              | 20 feet                                |



#### Concept Plan 1

×

# 11,000 SF

#### Concept Plan 2 Concept Plan 3





• Option B: Professional/Medical

• Site area: 32,200 SF

9,000 SF

THE

• Building foot print: 9,000 SF

• Building rea: 18,000 SF

• Parking count: 18 spaces

• Retail/Commercial

• Site area: 32,200 SF

• Building foot print: 11,000 SF