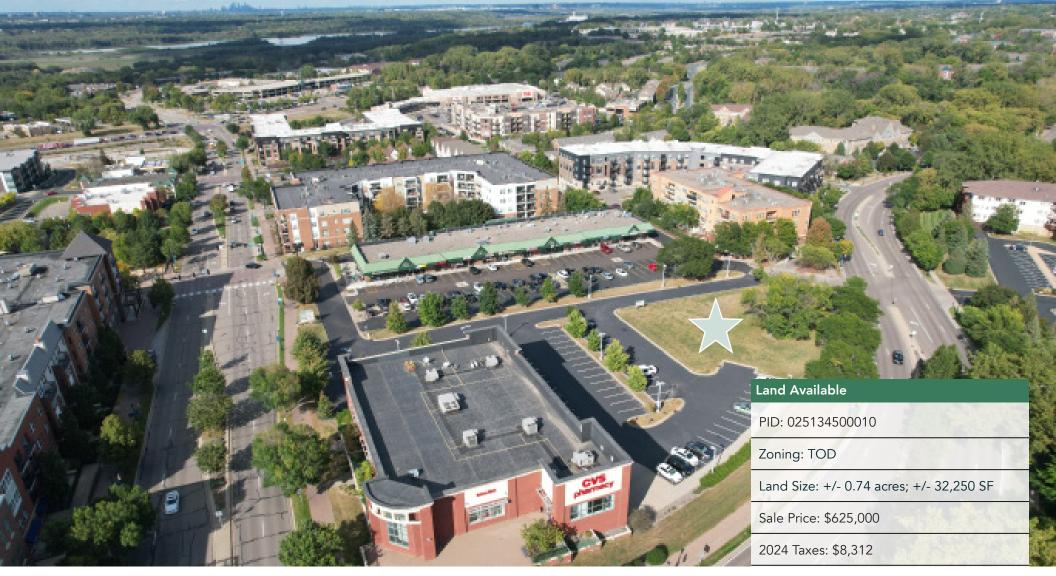

## **Property Details**

Burnsville Crossing Outlot is located in Burnsville's Heart of the City at the intersection of Nicollet Avenue and Burnsville Parkway. Purchased in 2007, the property consists of 0.74 acres that is ready to be developed. This land is located near a number of retail stores including a CVS, office buildings and the Ames Center, Burnsville's premier arts and events center.

#### **HIGHLIGHTS**

- 0.74 acres for sale or build-to-suit opportunities
- Located in Burnsville's Heart of the City
- High-traffic area
- Property zoned TOD Transit oriented development (See City of Burnsville website for further details and information)