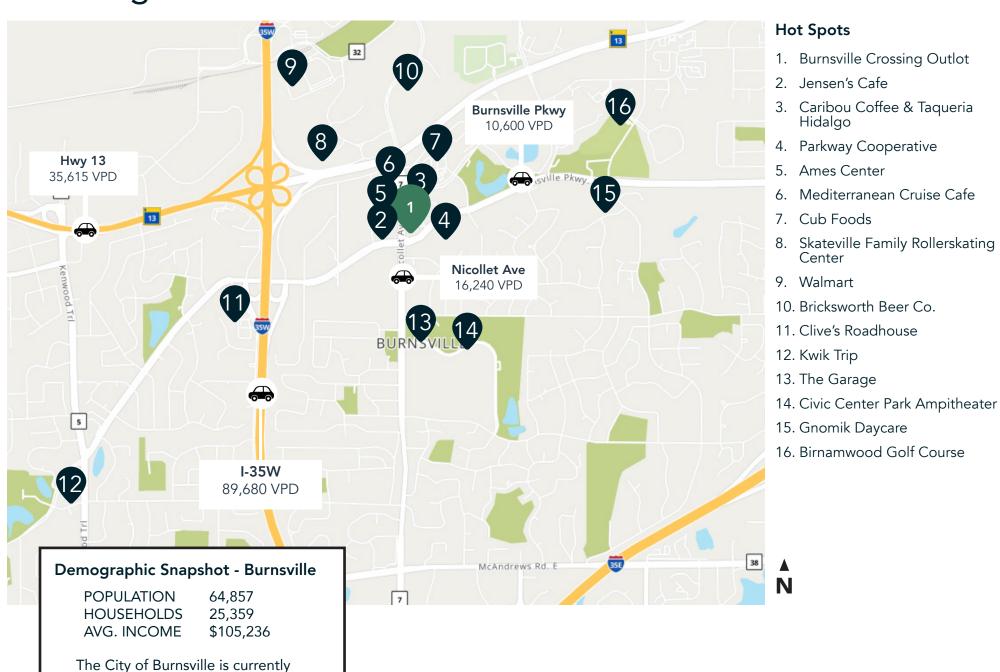

## **Property Details**

Burnsville Crossing Outlot is located in Burnsville's Heart of the City at the intersection of Nicollet Avenue and Burnsville Parkway. Purchased in 2007, the property consists of 0.74 acres that is ready to be developed. This land is located near a number of retail stores including a CVS, office buildings and the Ames Center, Burnsville's premier arts and events center.

#### **HIGHLIGHTS**

- 0.74 acres for sale or build-to-suit opportunities
- Located in Burnsville's Heart of the City
- High-traffic area
- Property zoned TOD Transit oriented development (See City of Burnsville website for further details and information)

# The Neighborhood

growing at an annual rate of 0.13%.