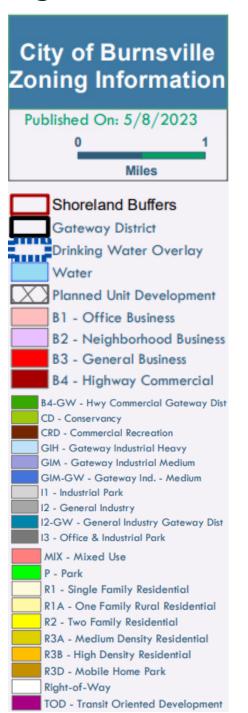

, MN 55337

Kori DeJong 651-999-5540 kdejong@wellingtonmgt.com





## **Property Details**

Burnsville Crossing Outlot is located in Burnsville's Heart of the City at the intersection of Nicollet Avenue and Burnsville Parkway. Purchased in 2007, the property consists of 0.74 acres that is ready to be developed. This land is located near a number of retail stores including a CVS, office buildings and the Ames Center, Burnsville's premier arts and events center.

#### **HIGHLIGHTS**

- 0.74 acres for sale or build-to-suit opportunities
- Located in Burnsville's Heart of the City
- High-traffic area
- Property zoned TOD Transit oriented development (See City of Burnsville website for further details and information)

Operation and Easement Agreement (OEA)

Utilities to parcel



### Zoning





# PUD Description/Survey



#### Wetland Locations



| Wetland<br>Classification | Minimum Permanent<br>Buffer Zone Width |
|---------------------------|----------------------------------------|
| Protection                | 30 feet                                |
| Improvement               | 25 feet                                |
| Management                | 20 feet                                |
| Management 2              | 20 feet                                |



#### Concept Plan 1

×

# 11,000 SF

#### Concept Plan 2 Concept Plan 3





• Option B: Professional/Medical

• Site area: 32,200 SF

9,000 SF

THE

• Building foot print: 9,000 SF

• Building rea: 18,000 SF

• Parking count: 18 spaces

• Retail/Commercial

• Site area: 32,200 SF

• Building foot print: 11,000