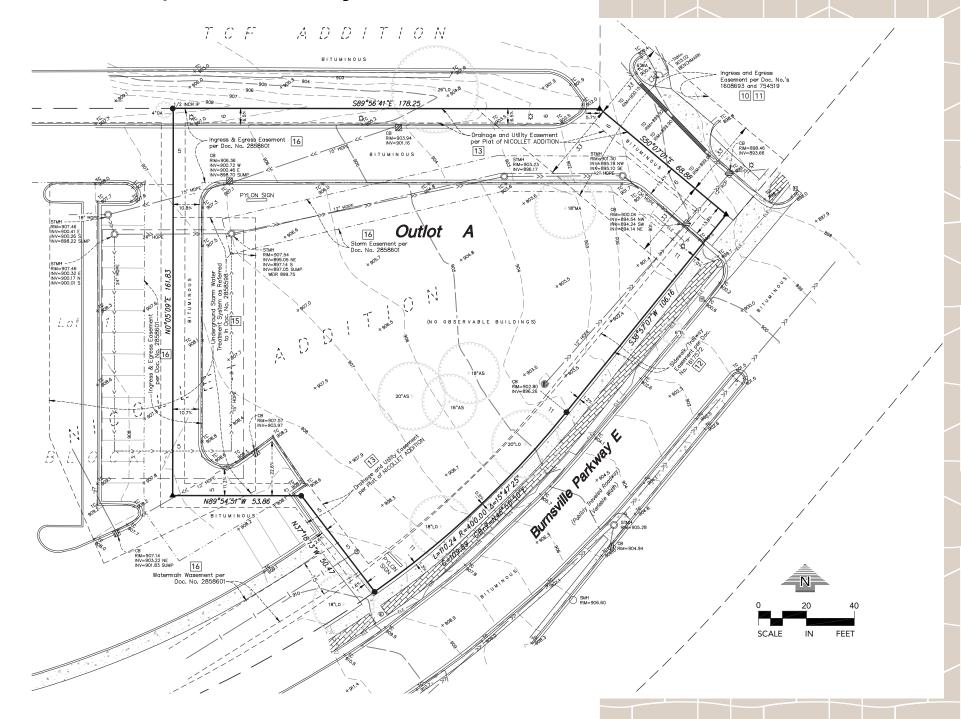

9-5540 kdejong@wellingtonmgt.com





## **Property Details**

Burnsville Crossing Outlot is located in Burnsville's Heart of the City at the intersection of Nicollet Avenue and Burnsville Parkway. Purchased in 2007, the property consists of 0.74 acres that is ready to be developed. This land is located near a number of retail stores including a CVS, office buildings and the Ames Center, Burnsville's premier arts and events center.

#### **HIGHLIGHTS**

- 0.74 acres for sale or build-to-suit opportunities
- Located in Burnsville's Heart of the City
- High-traffic area
- Property zoned TOD Transit oriented development (See City of Burnsville website for further details and information)

Operation and Easement Agreement (OEA)

Utilities to parcel



### Zoning





# PUD Description/Survey



#### Wetland Locations



| Wetland<br>Classification | Minimum Permanent<br>Buffer Zone Width |
|---------------------------|----------------------------------------|
| Protection                | 30 feet                                |
| Improvement               | 25 feet                                |
| Management                | 20 feet                                |
| Management 2              | 20 feet                                |



#### Concept Plan 1

×

# 11,000 SF

#### Concept Plan 2 Concept Plan 3





• Option B: Professional/Medical

• Site area: 32,200 SF

9,000 SF

THE

• Building foot print: 9,000 SF

• Building rea: 18,000 SF

• Parking count: 18 spaces

• Retail/Commercial

• Site area: 32,200 SF

• Building foot print: 11,000 SF

• Building area: 22,000 SF