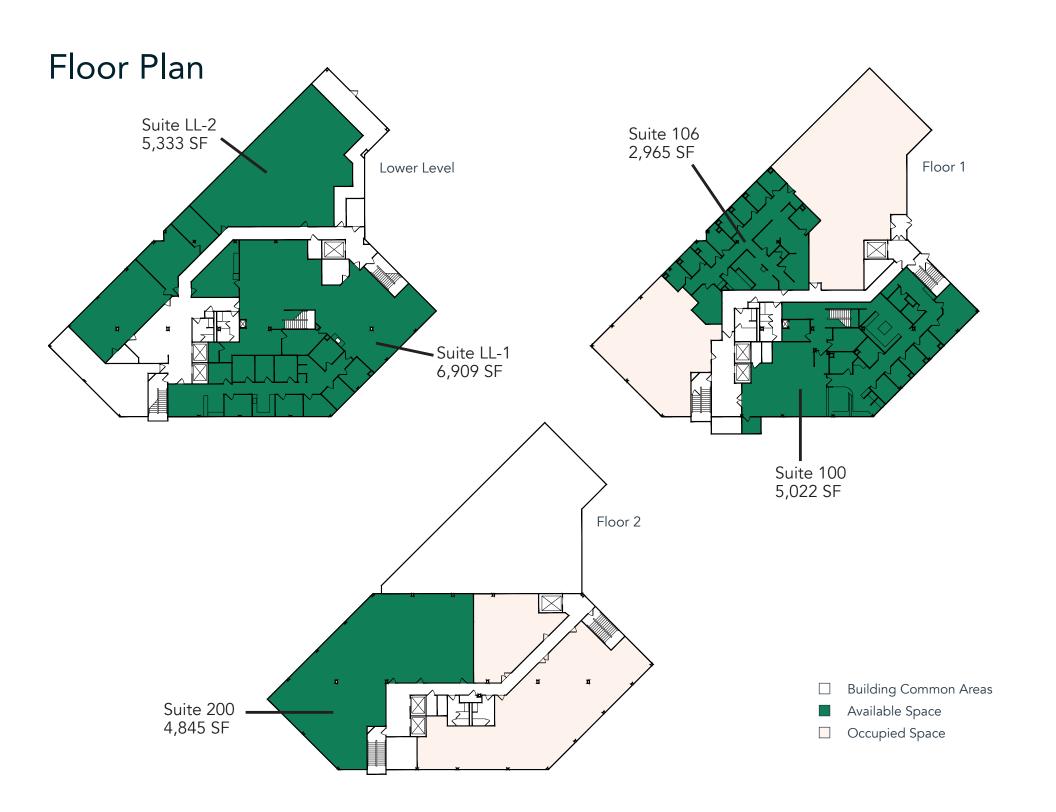

ngton since its acquisition in 2007, Burnsville Medical Center offers a two-level parking deck to the rear of the building, ribbon windows for natural light, ample surface parking in front, and a lower level with windows, storage, vending and break rooms.

#### **HIGHLIGHTS**

- Monument signage and potential building signage opportunity
- Two blocks from Fairview Ridges Hospital
- Within 5 minutes of Burnsville Center (1-million SF shopping center) and Burnsville Heart of the City
- Easy access to both interstates 35E and 35W
- Lower level with windows, storage, vending and break rooms
- Two-level parking ramp attached to building with secured building access
- Designated drop-off area
- 9-12' clear heights

# Available Space

## Suite 100



Suite 106



Suite 200



**Lower Level** 





## Site Plan



## Neighborhood Context

### **Demographics**

|             | 1 MILE | 3 MILES | 5 MILES |
|-------------|--------|---------|---------|
| POPULATION  | 7K     | 77K     | 180K    |
| HOUSEHOLDS  | 3K     | 30K     | 68K     |
| AVG. INCOME | \$77K  | \$94K   | \$102K  |

### **Hot Spots**







Kori DeJong

651-999-5540 kdejong@wellingtonmgt.com



St. Paul-based Wellington Management, Inc. owns, manages and develops commercial and residential properties throughout the Twin Cities metro area. We work to make longterm community impact through careful district planning and neighborhood relationships.

Main (651) 292-9844 Fax (651) 292-0072 wellingtonmgt.com

Wellington Management © 2021 All rights reserved.