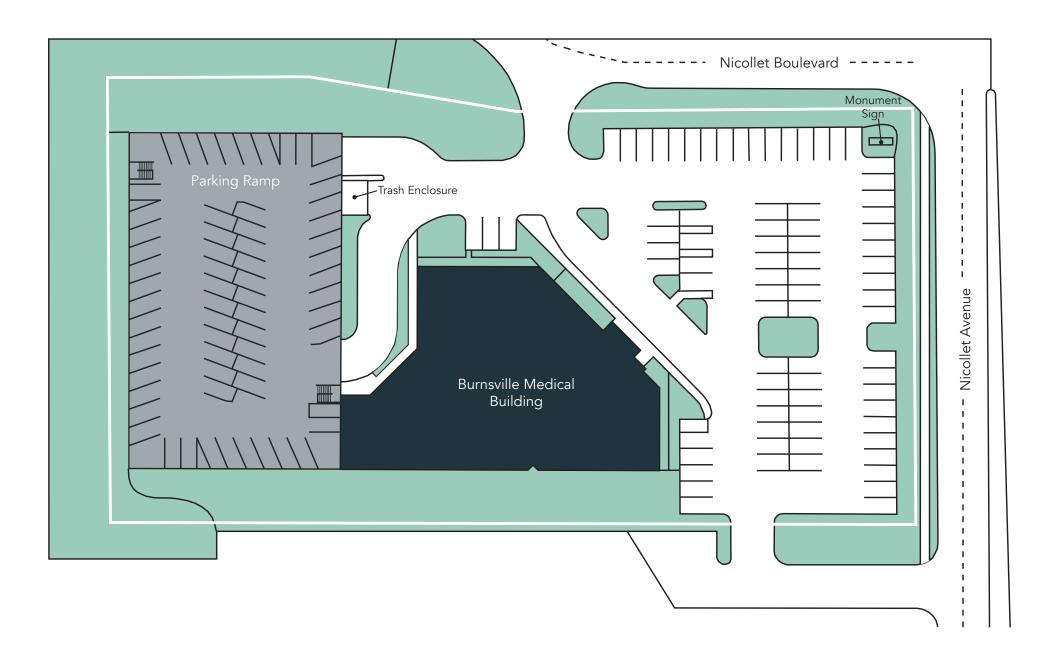

## Site Plan

Professionally managed by Wellington since its acquisition in 2007, Burnsville Medical Center offers a two-level parking deck to the rear of the building, ribbon windows for natural light, ample surface parking in front, and a lower level with windows, storage, vending and break rooms.

#### **HIGHLIGHTS**

- Monument signage and potential building signage opportunity
- Two blocks from Fairview Ridges Hospital
- Within 5 minutes of Burnsville Center (1-million SF shopping center) and Burnsville Heart of the City
- Easy access to both interstates 35E and 35W
- Lower level with windows, storage, vending and break rooms
- Two-level parking ramp attached to building with secured building access
- Designated drop-off area
- 9-12' clear heights