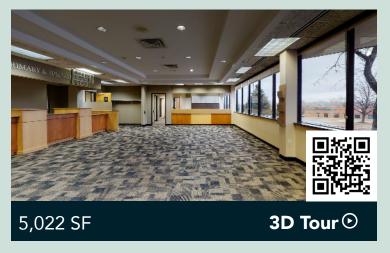

#### Space Available

Owner, Manager, Leasing

48,000 SF medical office building

25,074 SF available (demisable)

Ramp & surface parking, 4.4: 1,000 SF

Built in 1997

South Metro

## Suite 100

Suite 106

Suite 200

**Lower Level** 