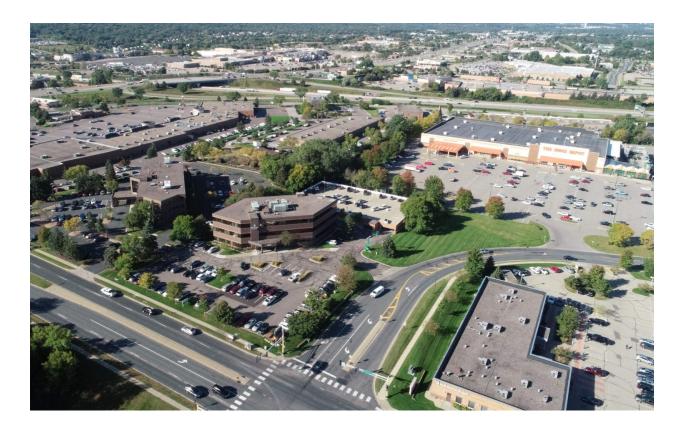

## Burnsville Medical Center

**NEW TO MARKET: 20,411 SF FORMER ALLINA HEALTH SPACE!** 

14000 Nicollet Avenue Burnsville, MN 55337

Kori DeJong 651-999-5540 kdejong@wellingtonmgt.com





#### Space Available

Owner, Manager, Leasing

48,000 SF medical office building

25,074 SF available (demisable)

Ramp & surface parking, 4.4: 1,000 SF

Built in 1997

South Metro



### Ideally located second-generation medical office.

Wellington Management, Inc. is pleased to present Burnsville Medical Center, a Class B medical office building conveniently located a short distance off of interstates 35E and 35W. The four-level center is home to specialty medical tenants that complement offerings at Fairview Ridges Hospital just two blocks west. The property is also within a 5-minute drive of both Burnsville Center and Burnsville Heart of the City.

Professionally managed by Wellington since its acquisition in 2007, Burnsville Medical Center offers a two-level parking deck to the rear