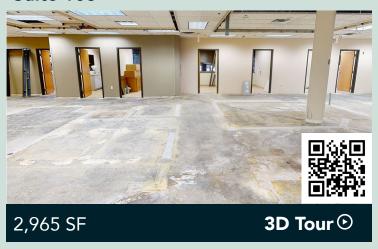

y.

Professionally managed by Wellington since its acquisition in 2007, Burnsville Medical Center offers a two-level parking deck to the rear of the building, ribbon windows for natural light, ample surface parking in front, and a lower level with windows, storage, vending and break rooms.

#### **HIGHLIGHTS**

- Monument signage and potential building signage opportunity
- Two blocks from Fairview Ridges Hospital
- Within 5 minutes of Burnsville Center (1-million SF shopping center) and Burnsville Heart of the City
- Easy access to both interstates 35E and 35W
- Lower level with windows, storage, vending and break rooms
- Two-level parking ramp attached to building with secured building access
- Designated drop-off area
- 9-12' clear heights

# Available Space

## Suite 100



Suite 106



Suite 200



**Lower Level** 





## Site Plan



## Neighborhood Context

### **Demographics**

|             | 1 MILE | 3 MILES | 5 MILES |
|-------------|--------|---------|---------|
| POPULATION  | 7K     | 77K     | 180K    |
| HOUSEHOLDS  | 3K     | 30K     | 68K     |
| AVG. INCOME | \$77K  | \$94K   | \$102K  |

### **Hot Spots**







Kori DeJong

651-999-5540 kdejong@wellingtonmgt.com



St. Paul-based Wellington Management, Inc. owns, manages and develops commercial and residential properties throughout the Twin Cities metro area. We work to make longterm community impact through careful district planning and neighborhood relationships.

Main (651) 292-9844 Fax (651) 292-0072 wellingtonmgt.com

Wellington Management © 2021 All rights reserved.