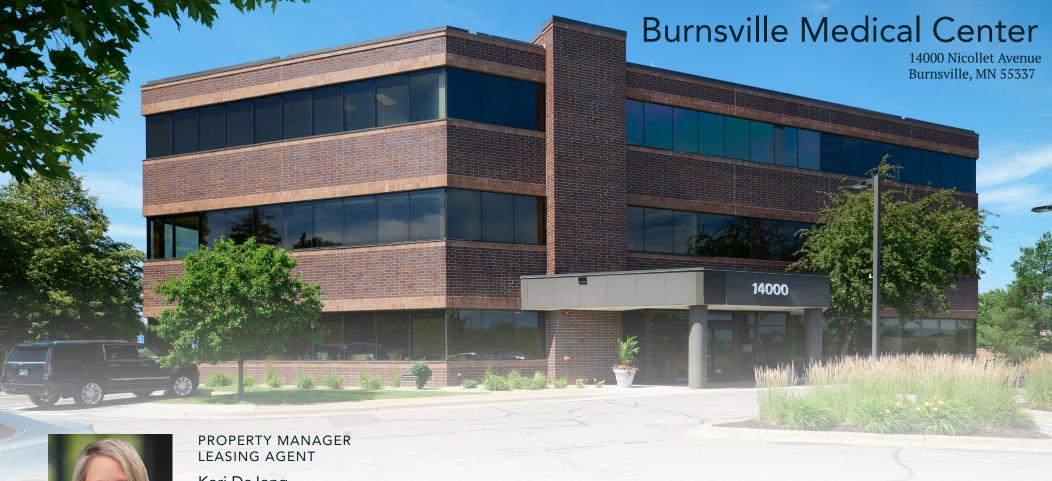

## Burnsville Medical Center

**NEW TO MARKET: 20,411 SF FORMER ALLINA HEALTH SPACE!** 

14000 Nicollet Avenue Burnsville, MN 55337

Kori DeJong 651-999-5540 kdejong@wellingtonmgt.com

### Ideally located second-generation medical office.

Wellington Management, Inc. is pleased to present Burnsville Medical Center, a Class B medical office building conveniently located a short distance off of interstates 35E and 35W. The four-level center is home to specialty medical tenants that complement offerings at Fairview Ridges Hospital just two blocks west. The property is also within a 5-minute drive of both Burnsville Center and Burnsville Heart of the City.