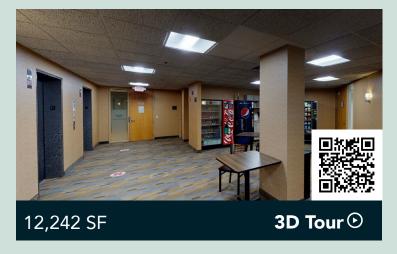

lington since its acquisition in 2007, Burnsville Medical Center offers a two-level parking deck to the rear of the building, ribbon windows for natural light, ample surface parking in front, and a lower level with windows, storage, vending and break rooms.

#### **HIGHLIGHTS**

- Monument signage and potential building signage opportunity
- Two blocks from Fairview Ridges Hospital
- Within 5 minutes of Burnsville Center (1-million SF shopping center) and Burnsville Heart of the City
- Easy access to both interstates 35E and 35W
- Lower level with windows, storage, vending and break rooms
- Two-level parking ramp attached to building with secured building access
- Designated drop-off area
- 9-12' clear heights

# Available Space

## Suite 100



Suite 106



Suite 200



**Lower Level** 





## Site Plan



## Neighborhood Context

### **Demographics**

|             | 1 MILE | 3 MILES | 5 MILES |
|-------------|--------|---------|---------|
| POPULATION  | 7K     | 77K     | 180K    |
| HOUSEHOLDS  | 3K     | 30K     | 68K     |
| AVG. INCOME | \$77K  | \$94K   | \$102K  |

### **Hot Spots**







Kori DeJong

651-999-5540 kdejong@wellingtonmgt.com



St. Paul-based Wellington Management, Inc. owns, manages and develops commercial and residential properties throughout the Twin Cities metro area. We work to make longterm community impact through careful district planning and neighborhood relationships.

Main (651) 292-9844 Fax (651) 292-0072 wellingtonmgt.com

Wellington Management © 2021 All rights reserved.