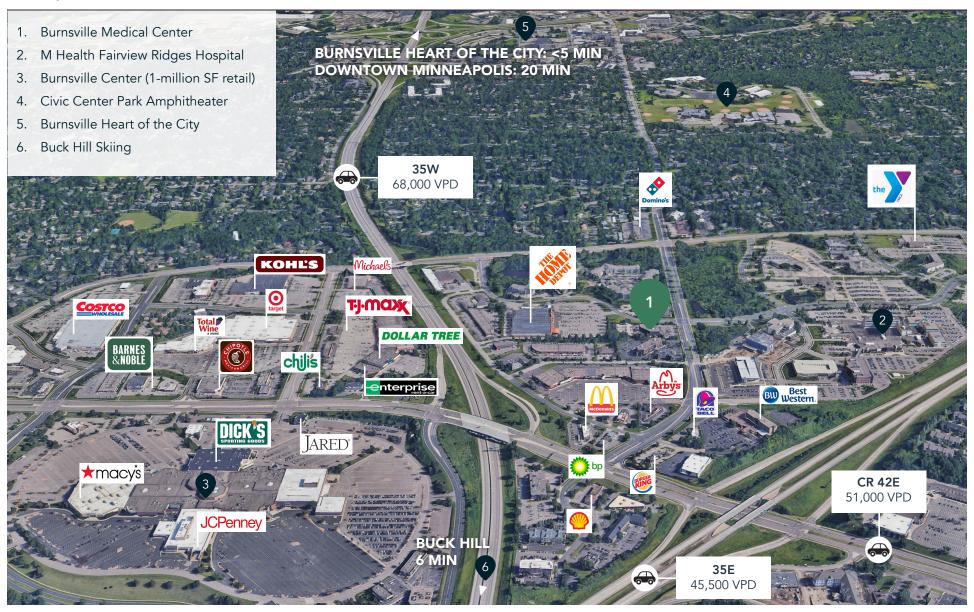

## Neighborhood Context

### **Hot Spots**

Kori DeJong

651-999-5540 kdejong@wellingtonmgt.com

St. Paul-based Wellington Management, Inc. owns, manages and develops commercial and residential properties throughout the Twin Cities metro area. We work to make longterm community impact through careful district planning and neighborhood relationships.