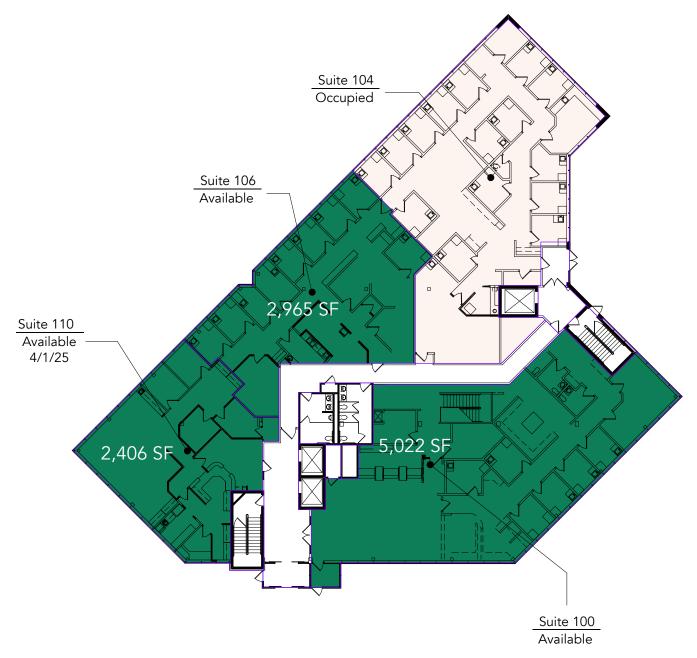

## Floor Plan - Floor 1

- **Building Common Areas**
- Available Space
- Occupied Space