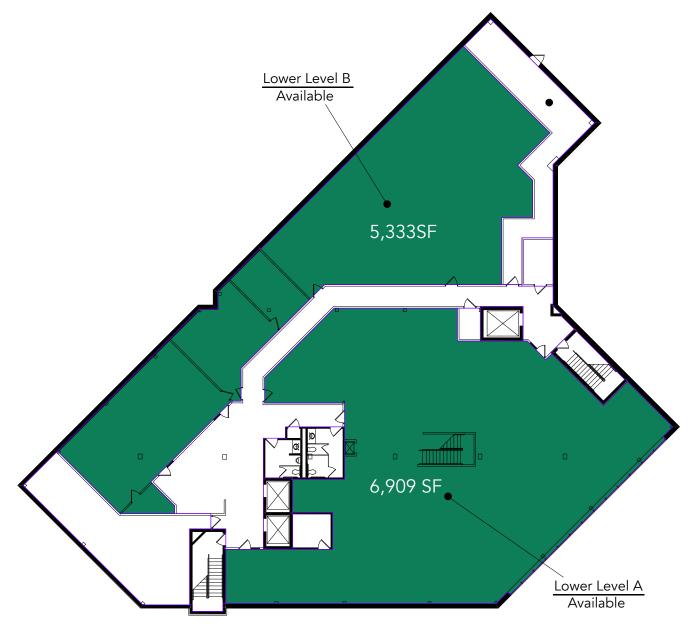

## Floor Plan - Lower Level

- **Building Common Areas**
- Available Space
- Occupied Space