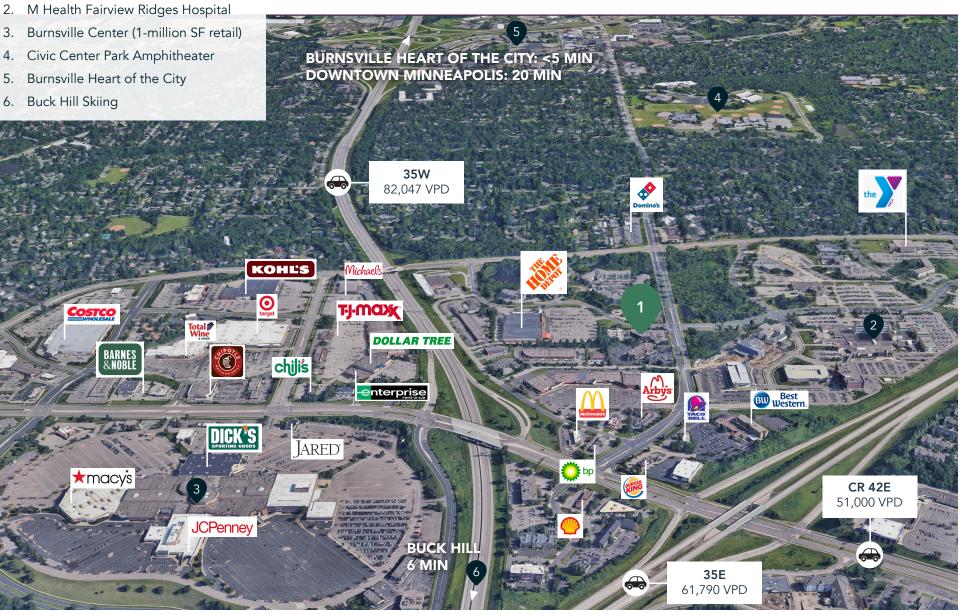

# Neighborhood Context

### **Hot Spots**

1. Burnsville Medical Center

**Demographics** 1 MILE 3 MILES 5 MILES **POPULATION** 8,872 80,052 189,668 3,671 31,058 71,906 **HOUSEHOLDS** AVG. INCOME \$125,518 \$139,901 \$105,942

PROPERTY MANAGER LEASING AGENT Kori DeJong

#### **HIGHLIGHTS**

the City.

- Monument signage and potential building signage opportunity
- Two blocks from Fairview Ridges Hospital
- Within 5 minutes of Burnsville Center (1-million SF shopping center) and Burnsville Heart of the
- Easy access to both interstates 35E and 35W

blocks west. The property is also within a 5-minute drive of both Burnsville Center and Burnsville Heart of