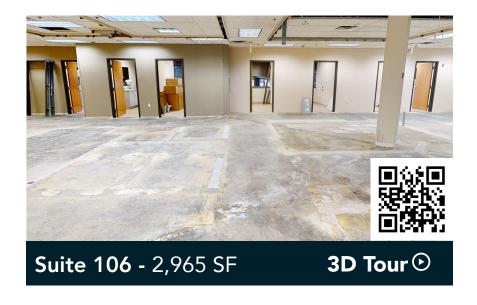

ample surface parking in front, and a lower level with windows, storage, vending and break rooms.

blocks west. The property is also within a 5-minute drive of both Burnsville Center and Burnsville Heart of

#### **HIGHLIGHTS**

the City.

- Monument signage and potential building signage opportunity
- Two blocks from Fairview Ridges Hospital
- Within 5 minutes of Burnsville Center (1-million SF shopping center) and Burnsville Heart of the
- Easy access to both interstates 35E and 35W

- Lower level with windows, storage, vending and break rooms
- Two-level parking ramp attached to building with secured building access
- Designated drop-off area
- 9-12' clear heights

27,480 SF available (demisable)

Ramp & surface parking, 4.4: 1,000 SF

Built in 1997

South Metro



# Available Space







# Available Space





## Floor Plan - Lower Level

- **Building Common Areas**
- Available Space
- Occupied Space



## Floor Plan - Floor 1

- **Building Common Areas**
- Available Space
- Occupied Space



# **Building Common Areas** Floor Plan - Floor 2 Available Space Occupied Space Suite 204C Occupied Suite 204D Occupied Suite 200 Available 4,845 SF Suite 204B Occupied

Suite 204A Occupied

## Floor Plan - Floor 3

- **Building Common Areas**
- Available Space
- Occupied Space



# Site Plan



# Neighborhood Context

### **Hot Spots**

1. Burnsville Medical Center

**Demographics** 1 MILE 3 MILES 5 MILES **POPULATION** 8,872 80,052 189,668 3,671 31,058 71,906 **HOUSEHOLDS** AVG. INCOME \$125,518 \$139,901 \$105,942







PROPERTY MANAGER LEASING AGENT Kori DeJong

651-999-5540