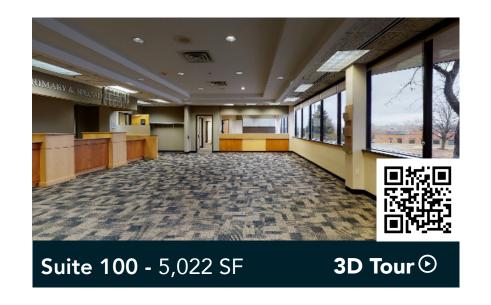

, ample surface parking in front, and a lower level with windows, storage, vending and break rooms.

blocks west. The property is also within a 5-minute drive of both Burnsville Center and Burnsville Heart of

#### **HIGHLIGHTS**

the City.

- Monument signage and potential building signage opportunity
- Two blocks from Fairview Ridges Hospital
- Within 5 minutes of Burnsville Center (1-million SF shopping center) and Burnsville Heart of the
- Easy access to both interstates 35E and 35W

- Lower level with windows, storage, vending and break rooms
- Two-level parking ramp attached to building with secured building access
- Designated drop-off area
- 9-12' clear heights

27,480 SF available (demisable)

Ramp & surface parking, 4.4: 1,000 SF

Built in 1997

South Metro



# Available Space







# Available Space





## Floor Plan - Lower Level

- **Building Common Areas**
- Available Space
- Occupied Space



## Floor Plan - Floor 1

- **Building Common Areas**
- Available Space
- Occupied Space



# **Building Common Areas** Floor Plan - Floor 2 Available Space Occupied Space Suite 204C Occupied Suite 204D Occupied Suite 200 Available 4,845 SF Suite 204B Occupied

Suite 204A Occupied

## Floor Plan - Floor 3

- **Building Common Areas**
- Available Space
- Occupied Space



# Site Plan



# Neighborhood Context

### **Hot Spots**

1. Burnsville Medical Center

**Demographics** 1 MILE 3 MILES 5 MILES **POPULATION** 8,872 80,052 189,668 3,671 31,058 71,906 **HOUSEHOLDS** AVG. INCOME \$125,518 \$139,901 \$105,942







PROPERTY MANAGER LEASING AGENT Kori DeJong

651-999-554