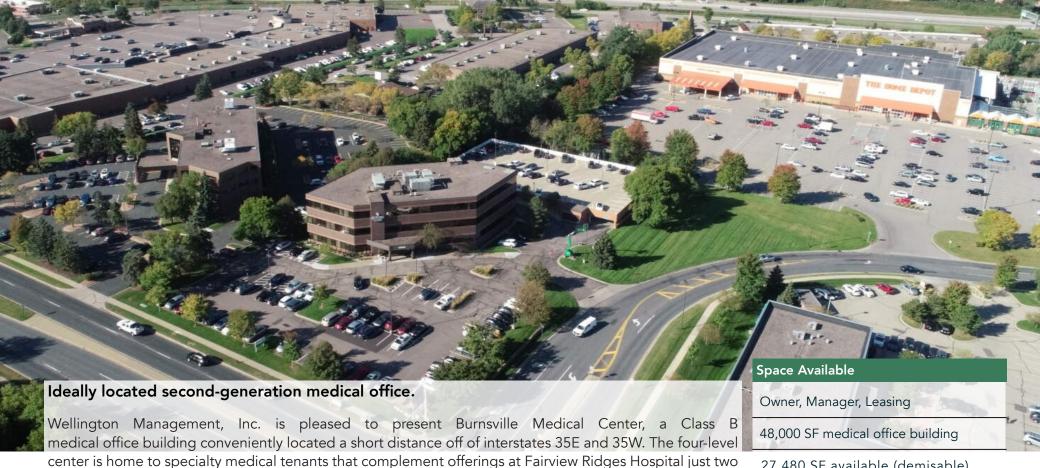

blocks west. The property is also within a 5-minute drive of both Burnsville Center and Burnsville Heart of

#### **HIGHLIGHTS**

the City.

- Monument signage and potential building signage opportunity
- Two blocks from Fairview Ridges Hospital
- Within 5 minutes of Burnsville Center (1-million SF shopping center) and Burnsville Heart of the
- Easy access to both interstates 35E and 35W

- Lower level with windows, storage, vending and break rooms
- Two-level parking ramp attached to building with secured building access
- Designated drop-off area
- 9-12' clear heights

27,480 SF available (demisable)

Ramp & surface parking, 4.4: 1,000 SF

Built in 1997

South Metro