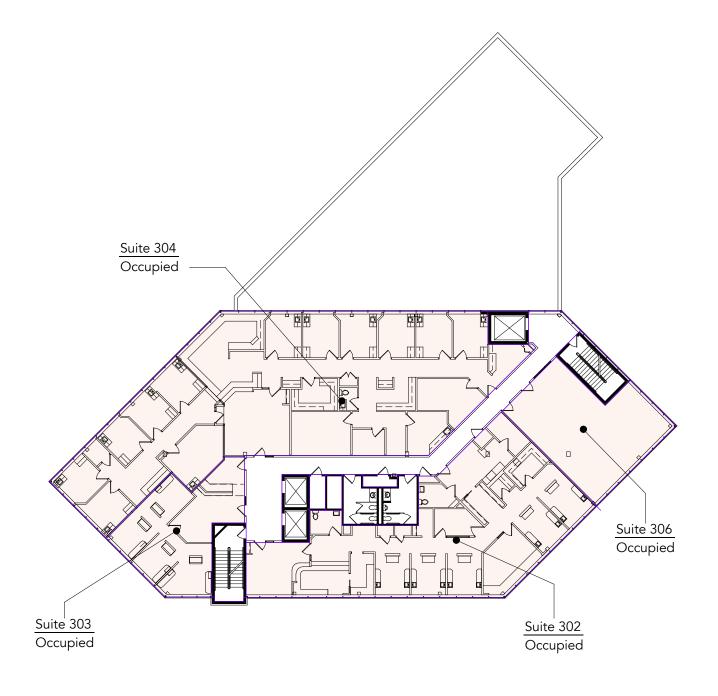

## Floor Plan - Floor 3

- **Building Common Areas**
- Available Space
- Occupied Space