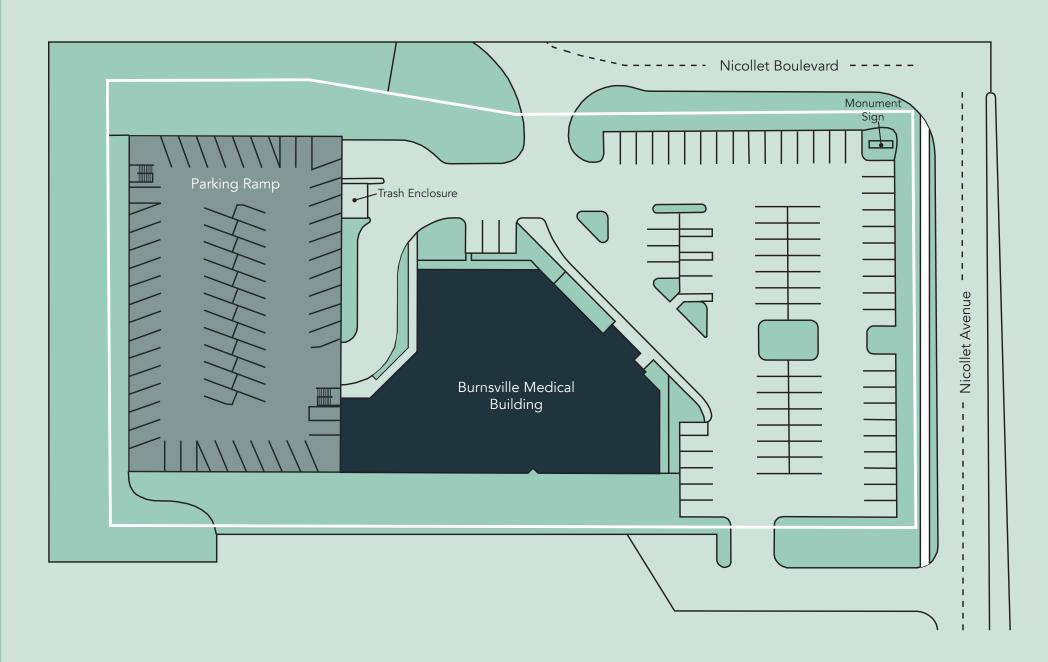

h windows, storage, vending and break rooms
- Two-level parking ramp attached to building with secured building access
- Designated drop-off area
- 9-12' clear heights

27,480 SF available (demisable)

Ramp & surface parking, 4.4: 1,000 SF

Built in 1997

South Metro



# Available Space







# Available Space





## Floor Plan - Lower Level

- **Building Common Areas**
- Available Space
- Occupied Space



## Floor Plan - Floor 1

- **Building Common Areas**
- Available Space
- Occupied Space



# **Building Common Areas** Floor Plan - Floor 2 Available Space Occupied Space Suite 204C Occupied Suite 204D Occupied Suite 200 Available 4,845 SF Suite 204B Occupied

Suite 204A Occupied

## Floor Plan - Floor 3

- **Building Common Areas**
- Available Space
- Occupied Space



# Site Plan



# Neighborhood Context

### **Hot Spots**

1. Burnsville Medical Center

**Demographics** 1 MILE 3 MILES 5 MILES **POPULATION** 8,872 80,052 189,668 3,671 31,058 71,906 **HOUSEHOLDS** AVG. INCOME \$125,518 \$139,901 \$105,942







PROPERTY MANAGER LEASING AGENT Kori DeJong

651-999-5540 kdejong@wellingtonmgt.com

# Burnsville Medical Center

14000 Nicollet Avenue Burnsville, MN 55337



St. Paul-based Wellington Management, Inc. owns, manages and develops commercial and residential properties throughout the Twin Cities metro area. We work to make long-term community impact through careful district planning and neighborhood relationships.

Main (651) 292-9844 Fax (651) 292-0072 wellingtonmgt.com