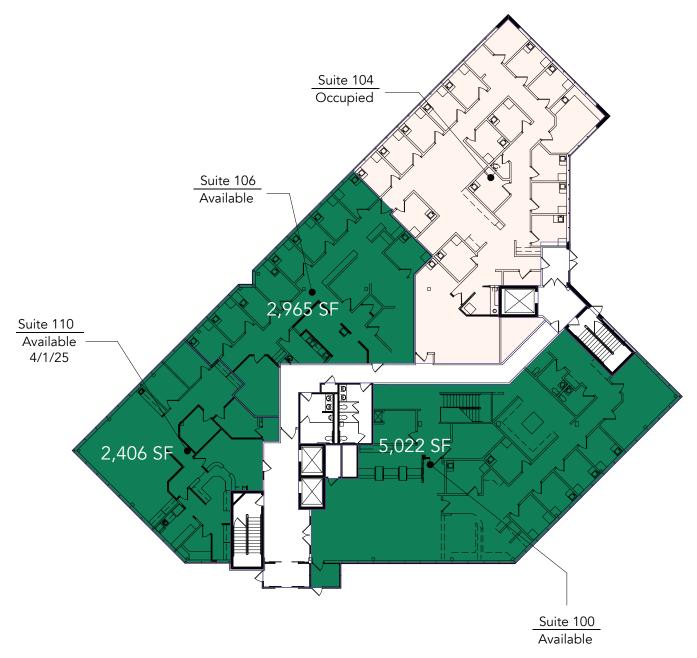

## Floor Plan - Floor 1

- **Building Common Areas**
- Available Space
- Occupied Space