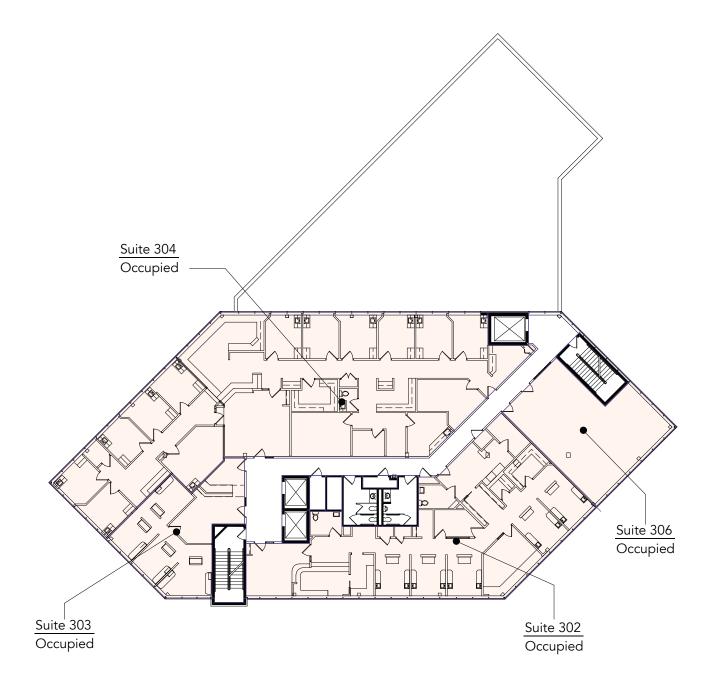

## Floor Plan - Floor 3

- **Building Common Areas**
- Available Space
- Occupied Space