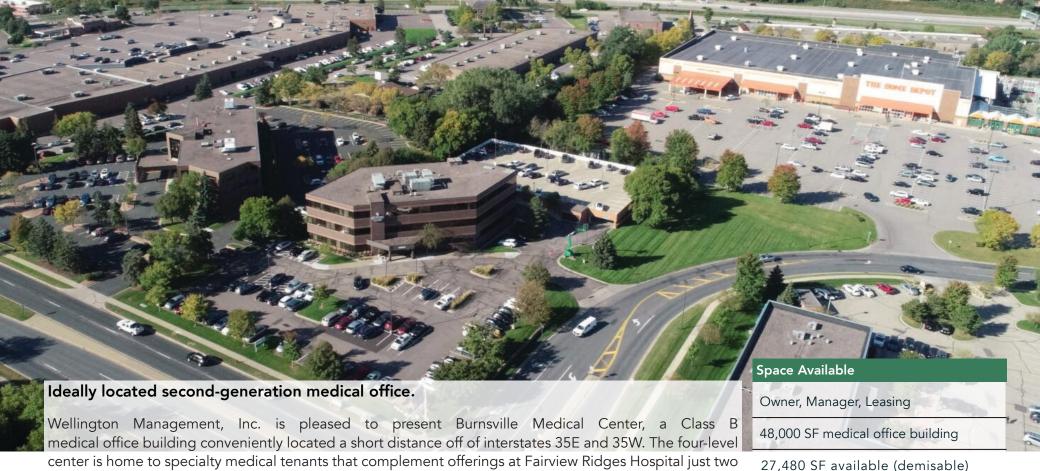

blocks west. The property is also within a 5-minute drive of both Burnsville Center and Burnsville's Heart of

#### **HIGHLIGHTS**

the City.

- Monument signage and potential building signage opportunity
- Two blocks from Fairview Ridges Hospital
- Within 5 minutes of Burnsville Center (1-million SF shopping center) and Burnsville's Heart of the City
- Easy access to both interstates 35E and 35W