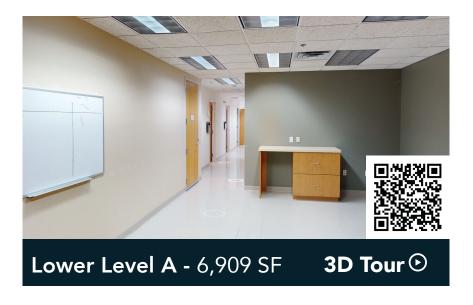

ample surface parking in front, and a lower level with windows, storage, vending and break rooms.

blocks west. The property is also within a 5-minute drive of both Burnsville Center and Burnsville's Heart of

#### **HIGHLIGHTS**

the City.

- Monument signage and potential building signage opportunity
- Two blocks from Fairview Ridges Hospital
- Within 5 minutes of Burnsville Center (1-million SF shopping center) and Burnsville's Heart of the City
- Easy access to both interstates 35E and 35W

- Lower level with windows, storage, vending and break rooms
- Two-level parking ramp attached to building with secured building access
- Designated drop-off area
- 9-12' clear heights

Ramp & surface parking, 4.4:1,000 SF

Built in 1997

South Metro



# Available Space







# Available Space







## Floor Plan - Lower Level

- Building Common Areas
- Available Space
- Occupied Space



## Floor Plan - Floor 1

- **Building Common Areas**
- Available Space
- Occupied Space



# **Building Common Areas** Floor Plan - Floor 2 Available Space Occupied Space Suite 204C Occupied Suite 204D Occupied Suite 200 Available 4,845 SF Suite 204B Occupied Suite 204A

Occupied

## Floor Plan - Floor 3

- **Building Common Areas**
- Available Space
- Occupied Space



# Site Plan



# Neighborhood Context

### **Hot Spots**

1. Burnsville Medical Center

M Health Fairview Ridges Hospital

**Demographics** 1 MILE 3 MILES 5 MILES **POPULATION** 8,872 80,052 189,668 **HOUSEHOLDS** 3,671 31,058 71,906 AVG. INCOME \$125,518 \$139,901 \$105,942







PROPERTY MANAGER LEASING AGENT Kori DeJong

651-9