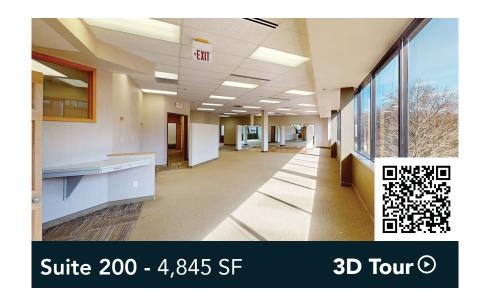

, ample surface parking in front, and a lower level with windows, storage, vending and break rooms.

blocks west. The property is also within a 5-minute drive of both Burnsville Center and Burnsville's Heart of

#### **HIGHLIGHTS**

the City.

- Monument signage and potential building signage opportunity
- Two blocks from Fairview Ridges Hospital
- Within 5 minutes of Burnsville Center (1-million SF shopping center) and Burnsville's Heart of the City
- Easy access to both interstates 35E and 35W

- Lower level with windows, storage, vending and break rooms
- Two-level parking ramp attached to building with secured building access
- Designated drop-off area
- 9-12' clear heights

Ramp & surface parking, 4.4:1,000 SF

Built in 1997

South Metro



# Available Space







# Available Space







## Floor Plan - Lower Level

- Building Common Areas
- Available Space
- Occupied Space



## Floor Plan - Floor 1

- **Building Common Areas**
- Available Space
- Occupied Space



# **Building Common Areas** Floor Plan - Floor 2 Available Space Occupied Space Suite 204C Occupied Suite 204D Occupied Suite 200 Available 4,845 SF Suite 204B Occupied Suite 204A

Occupied

## Floor Plan - Floor 3

- **Building Common Areas**
- Available Space
- Occupied Space



# Site Plan



# Neighborhood Context

### **Hot Spots**

1. Burnsville Medical Center

M Health Fairview Ridges Hospital

**Demographics** 1 MILE 3 MILES 5 MILES **POPULATION** 8,872 80,052 189,668 **HOUSEHOLDS** 3,671 31,058 71,906 AVG. INCOME \$125,518 \$139,901 \$105,942







PROPERTY MANAGER LEASING AGENT Kori DeJong

651