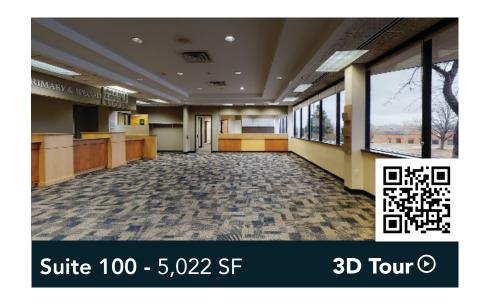

windows for natural light, ample surface parking in front, and a lower level with windows, storage, vending and break rooms.

blocks west. The property is also within a 5-minute drive of both Burnsville Center and Burnsville's Heart of

#### **HIGHLIGHTS**

the City.

- Monument signage and potential building signage opportunity
- Two blocks from Fairview Ridges Hospital
- Within 5 minutes of Burnsville Center (1-million SF shopping center) and Burnsville's Heart of the City
- Easy access to both interstates 35E and 35W

- Lower level with windows, storage, vending and break rooms
- Two-level parking ramp attached to building with secured building access
- Designated drop-off area
- 9-12' clear heights

Ramp & surface parking, 4.4:1,000 SF

Built in 1997

South Metro



# Available Space







# Available Space







## Floor Plan - Lower Level

- Building Common Areas
- Available Space
- Occupied Space



## Floor Plan - Floor 1

- **Building Common Areas**
- Available Space
- Occupied Space



# **Building Common Areas** Floor Plan - Floor 2 Available Space Occupied Space Suite 204C Occupied Suite 204D Occupied Suite 200 Available 4,845 SF Suite 204B Occupied Suite 204A

Occupied

## Floor Plan - Floor 3

- **Building Common Areas**
- Available Space
- Occupied Space



# Site Plan



# Neighborhood Context

### **Hot Spots**

1. Burnsville Medical Center

M Health Fairview Ridges Hospital

**Demographics** 1 MILE 3 MILES 5 MILES **POPULATION** 8,872 80,052 189,668 **HOUSEHOLDS** 3,671 31,058 71,906 AVG. INCOME \$125,518 \$139,901 \$105,942







PROPERTY MANAGER LEASI