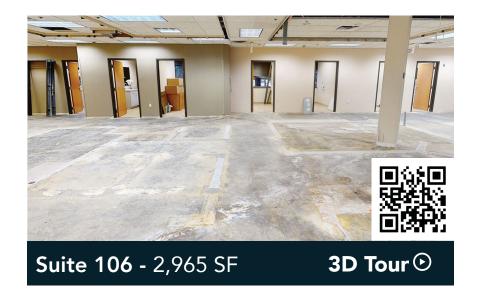

ndows for natural light, ample surface parking in front, and a lower level with windows, storage, vending and break rooms.

blocks west. The property is also within a 5-minute drive of both Burnsville Center and Burnsville's Heart of

#### **HIGHLIGHTS**

the City.

- Monument signage and potential building signage opportunity
- Two blocks from Fairview Ridges Hospital
- Within 5 minutes of Burnsville Center (1-million SF shopping center) and Burnsville's Heart of the City
- Easy access to both interstates 35E and 35W

- Lower level with windows, storage, vending and break rooms
- Two-level parking ramp attached to building with secured building access
- Designated drop-off area
- 9-12' clear heights

Ramp & surface parking, 4.4:1,000 SF

Built in 1997

South Metro



# Available Space







# Available Space







## Floor Plan - Lower Level

- Building Common Areas
- Available Space
- Occupied Space



## Floor Plan - Floor 1

- **Building Common Areas**
- Available Space
- Occupied Space



# **Building Common Areas** Floor Plan - Floor 2 Available Space Occupied Space Suite 204C Occupied Suite 204D Occupied Suite 200 Available 4,845 SF Suite 204B Occupied Suite 204A

Occupied

## Floor Plan - Floor 3

- **Building Common Areas**
- Available Space
- Occupied Space



# Site Plan



# Neighborhood Context

### **Hot Spots**

1. Burnsville Medical Center

M Health Fairview Ridges Hospital

**Demographics** 1 MILE 3 MILES 5 MILES **POPULATION** 8,872 80,052 189,668 **HOUSEHOLDS** 3,671 31,058 71,906 AVG. INCOME \$125,518 \$139,901 \$105,942







PROPERTY MANAGER LEASING