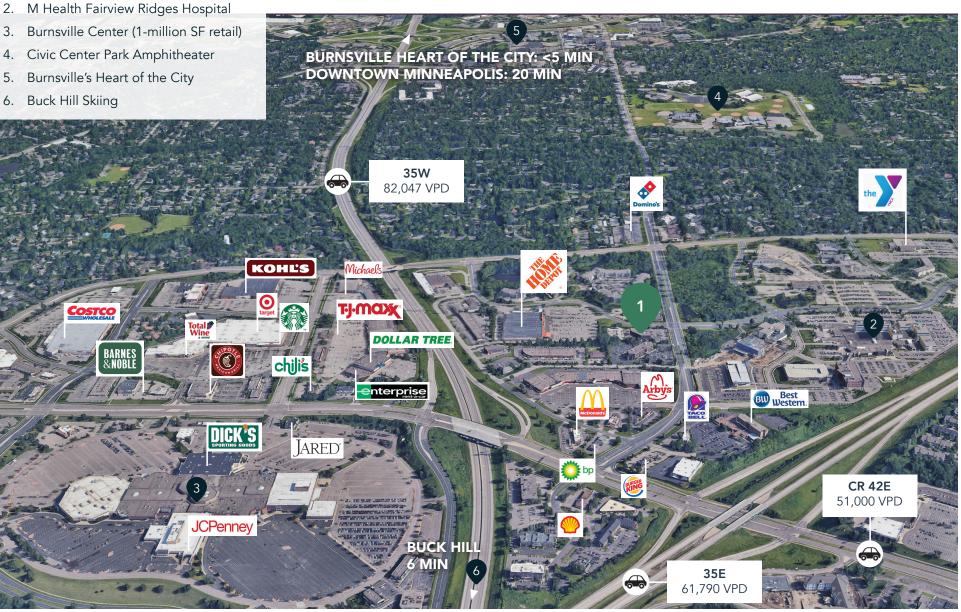

# Neighborhood Context

### **Hot Spots**

1. Burnsville Medical Center

M Health Fairview Ridges Hospital

**Demographics** 1 MILE 3 MILES 5 MILES **POPULATION** 8,872 80,052 189,668 **HOUSEHOLDS** 3,671 31,058 71,906 AVG. INCOME \$125,518 \$139,901 \$105,942

blocks west. The property is also within a 5-minute drive of both Burnsville Center and Burnsville's Heart of