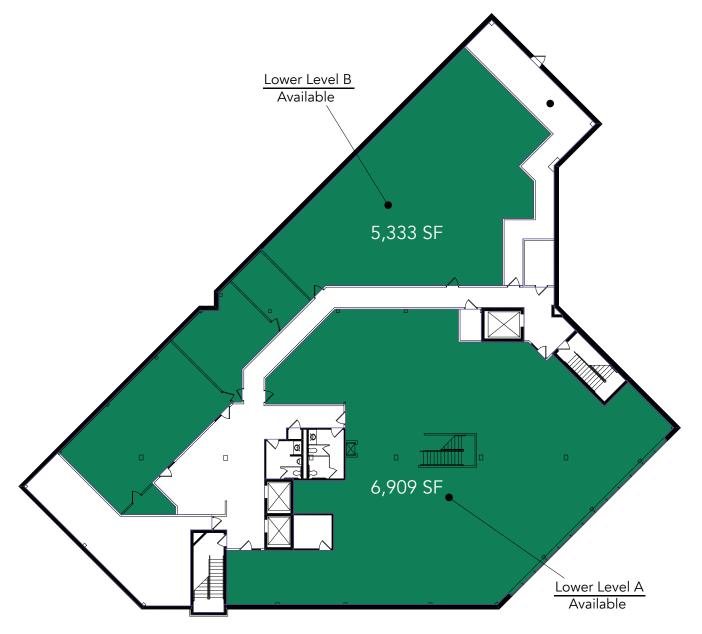

## Floor Plan - Lower Level

- Building Common Areas
- Available Space
- Occupied Space