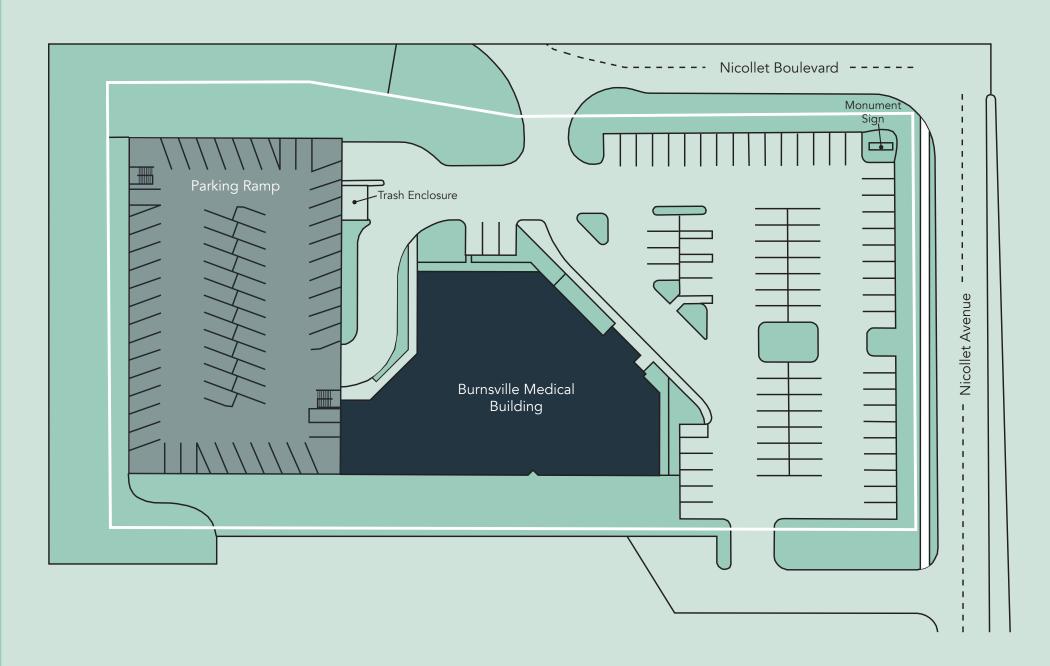

# Site Plan

- Lower level with windows, storage, vending and break rooms
- Two-level parking ramp attached to building with secured building access
- Designated drop-off area
- 9-12' clear heights

Ramp & surface parking, 4.4:1,000 SF