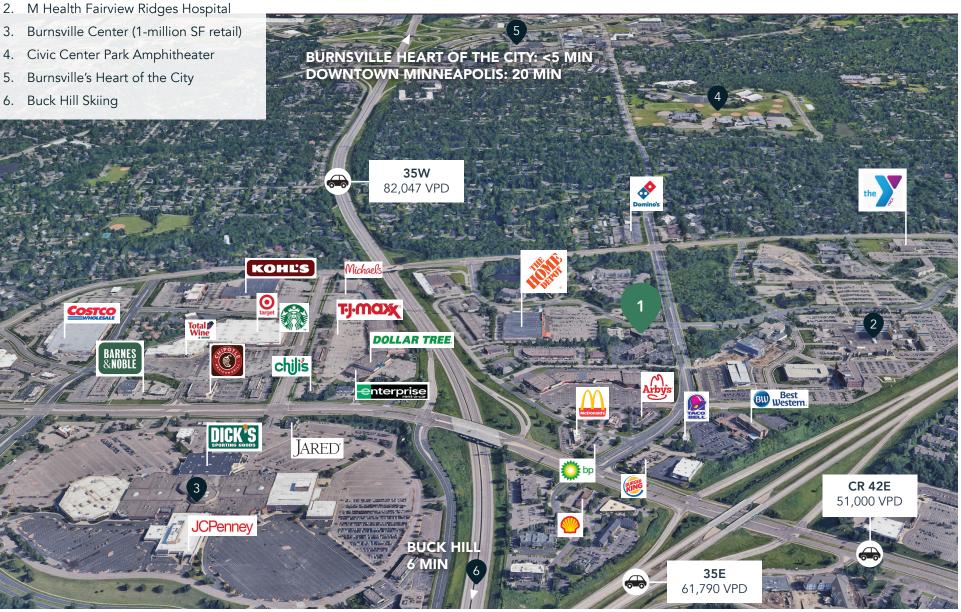

### Neighborhood Context

### **Hot Spots**

1. Burnsville Medical Center

M Health Fairview Ridges Hospital

**Demographics** 1 MILE 3 MILES 5 MILES **POPULATION** 8,872 80,052 189,668 **HOUSEHOLDS** 3,671 31,058 71,906 AVG. INCOME \$125,518 \$139,901 \$105,942

#### **HIGHLIGHTS**

the City.

- Monument signage and potential building signage opportunity
- Two blocks from Fairview Ridges Hospital
- Within 5 minutes of Burnsville Center (1-million SF shopping center) and Burnsville's Heart of the City
- Easy access to both interstates 35E and 35W

blocks west. The property is also within a 5-minute drive of both Burnsville Center and Burnsville's Heart of