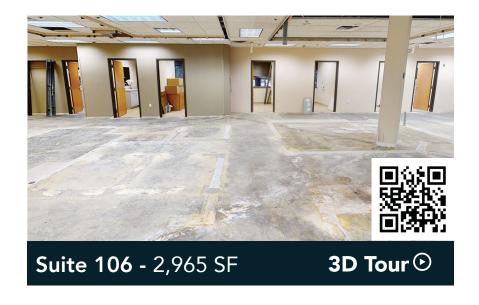

# **Building Common Areas** Floor Plan - Floor 1 Available Space Occupied Space Suite 104 Occupied Suite 106 Available 2,965 SF Suite 110 Available 5,022 SF 2,406 SF Suite 100 Available