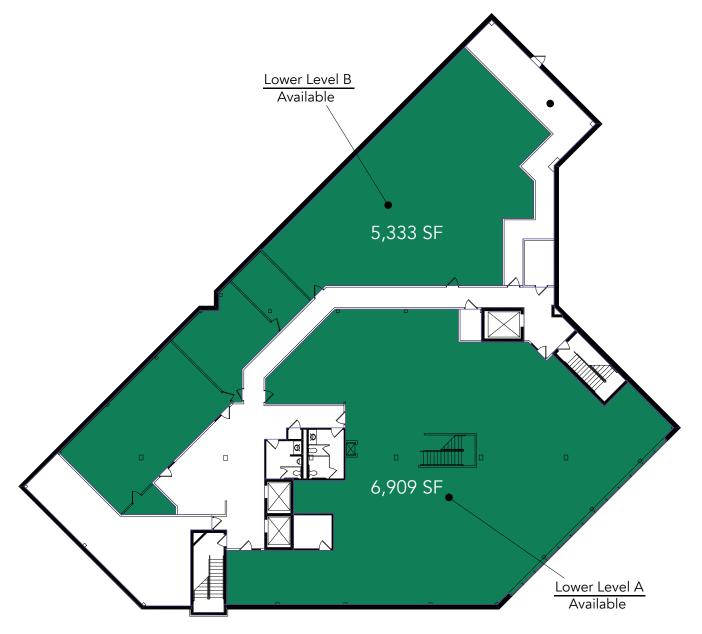

### Available Space

## Available Space

### Floor Plan - Lower Level

- Building Common Areas
- Available Space
- Occupied Space