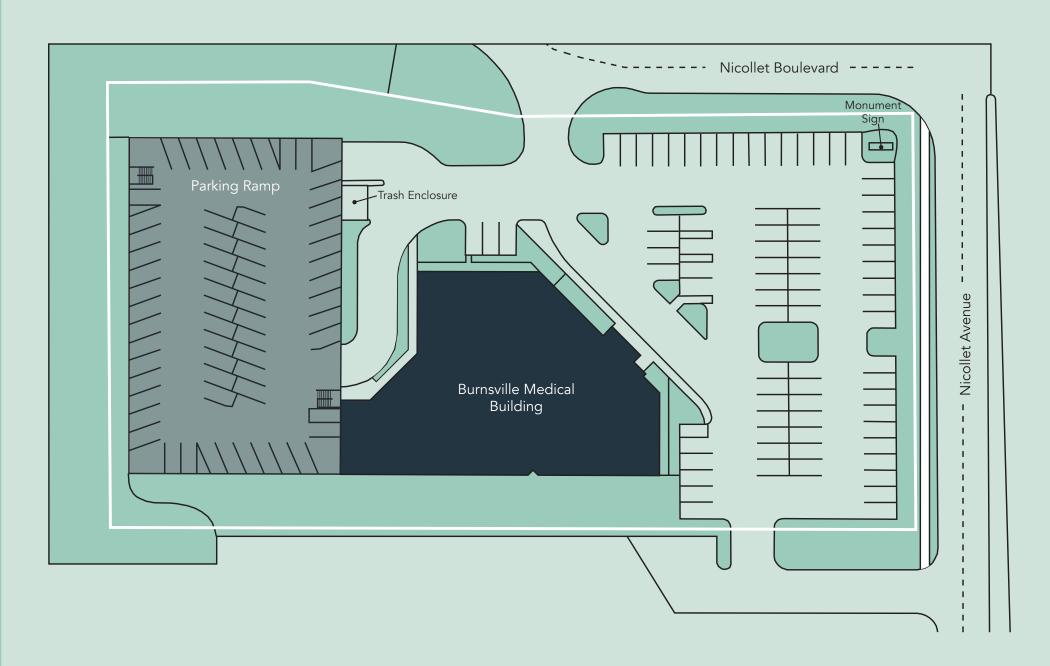

p attached to building with secured building access
- Designated drop-off area
- 9-12' clear heights

Ramp & surface parking, 4.4:1,000 SF

Built in 1997

South Metro



### Available Space







## Available Space







### Floor Plan - Lower Level

- Building Common Areas
- Available Space
- Occupied Space



# **Building Common Areas** Floor Plan - Floor 1 Available Space Occupied Space Suite 104 Occupied Suite 106 Available 2,965 SF Suite 110 Available 5,022 SF 2,406 SF Suite 100 Available

## **Building Common Areas** Floor Plan - Floor 2 Available Space Occupied Space Suite 204C Occupied Suite 204D Occupied Suite 200 Available 4,845 SF Suite 204B Occupied Suite 204A

Occupied

### Floor Plan - Floor 3

- **Building Common Areas**
- Available Space
- Occupied Space



## Site Plan



### Neighborhood Context

### **Hot Spots**

1. Burnsville Medical Center

M Health Fairview Ridges Hospital

**Demographics** 1 MILE 3 MILES 5 MILES **POPULATION** 8,872 80,052 189,668 **HOUSEHOLDS** 3,671 31,058 71,906 AVG. INCOME \$125,518 \$139,901 \$105,942







PROPERTY MANAGER LEASING AGENT Kori DeJong

651-999-5540 kdejong@wellingtonmgt.com

### Burnsville Medical Center

14000 Nicollet Avenue Burnsville, MN 55337



St. Paul-based Wellington Management, Inc. owns, manages and develops commercial and residential properties throughout the Twin Cities metro area. We work to make long-term community impact through careful district planning and neighborhood relationships.

Main (651) 292-9844 Fax (651) 292-0072 wellingtonmgt.com