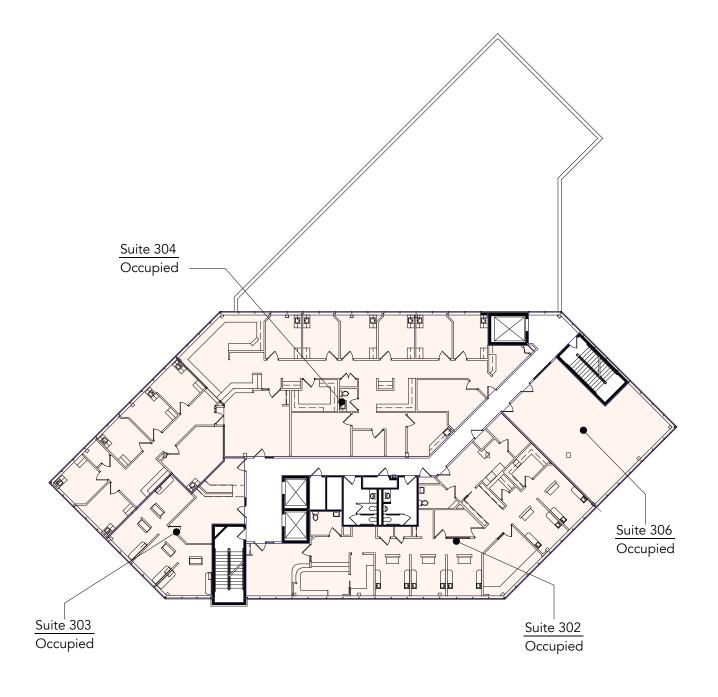

### Floor Plan - Floor 3

- **Building Common Areas**
- Available Space
- Occupied Space