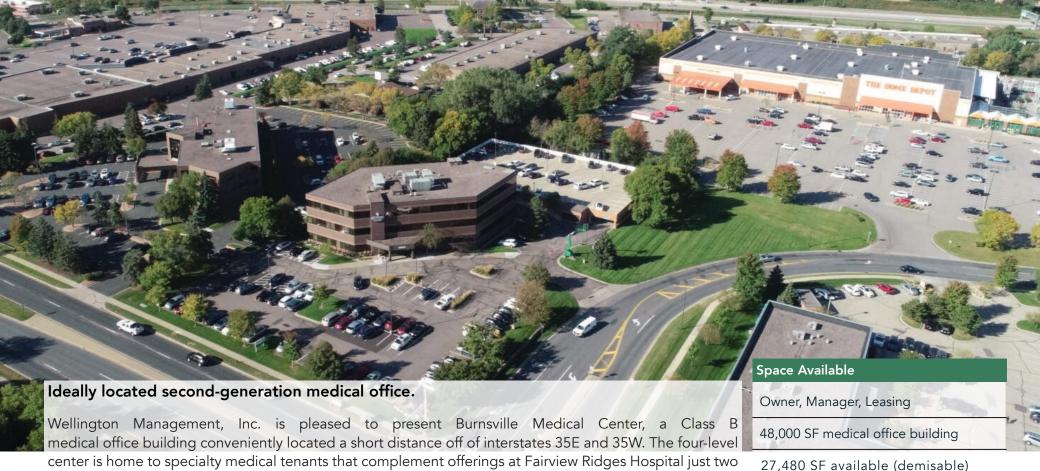

blocks west. The property is also within a 5-minute drive of both Burnsville Center and Burnsville's Heart of

#### **HIGHLIGHTS**

the City.

- Monument signage and potential building signage opportunity
- Two blocks from Fairview Ridges Hospital
- Within 5 minutes of Burnsville Center (1-million SF shopping center) and Burnsville's Heart of the City
- Easy access to both interstates 35E and 35W

- Lower level with windows, storage, vending and break rooms
- Two-level parking ramp attached to building with secured building access
- Designated drop-off area
- 9-12' clear heights

Ramp & surface parking, 4.4:1,000 SF