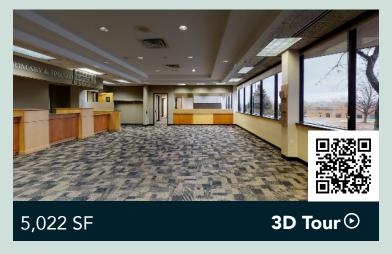

of the City.

Professionally managed by Wellington since its acquisition in 2007, Burnsville Medical Center offers a two-level parking deck to the rear of the building, ribbon windows for natural light, ample surface parking in front, and a lower level with windows, storage, vending and break rooms.

#### **HIGHLIGHTS**

- Monument signage and potential building signage opportunity
- Two blocks from Fairview Ridges Hospital
- Within 5 minutes of Burnsville Center (1-million SF shopping center) and Burnsville Heart of the City
- Easy access to both interstates 35E and 35W
- Lower level with windows, storage, vending and break rooms
- Two-level parking ramp attached to building with secured building access
- Designated drop-off area
- 9-12' clear heights

## Available Space

### Suite 100



Suite 106

# Under Construction

2,965 SF

3D Tour ⊙

Suite 200



### **Lower Level**





## Site Plan



## Neighborhood Context

### **Demographics**

|            | 1 MILE | 3 MILES | 5 MILES |
|------------|--------|---------|---------|
| POPULATION | 7K     | 77K     | 180K    |
| HOUSEHOLDS | 3K     | 30K     | 68K     |
| AVG INCOME | \$77K  | \$94K   | \$102K  |

### **Hot Spots**







St. Paul-based Wellington Management, Inc. owns, manages and develops commercial and residential properties throughout the Twin Cities metro area. We work to make long-term community impact through careful district planning and neighborhood relationships.

Main (651) 292-9844 Fax (651) 292-0072 wellingtonmgt.com

Wellington Management © 2021 All rights reserved.