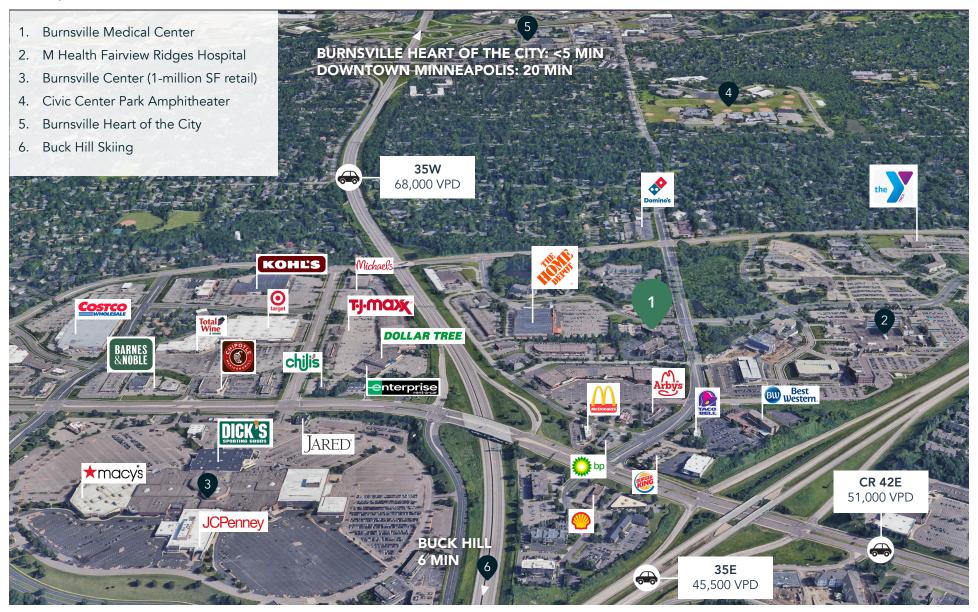

### Ideally located second-generation medical office.

Wellington Management, Inc. is pleased to present Burnsville Medical Center, a Class B medical office building conveniently located a short distance off of interstates 35E and 35W. The four-level center is home to specialty medical tenants that complement offerings at Fairview Ridges Hospital just two blocks west. The property is also within a 5-minute drive of both Burnsville Center and Burnsville Heart of the City.

#### **HIGHLIGHTS**

- Monument signage and potential building signage opportunity
- Two blocks from Fairview Ridges Hospital
- Within 5 minutes of Burnsville Center (1-million SF shopping center) and Burnsville Heart of the City
- Easy access to both interstates 35E and 35W
- Lower level with windows, storage, vending and break rooms
- Two-level parking ramp attached to building with secured building access
- Designated drop-off area
- 9-12' clear heights

## Neighborhood Context

### **Hot Spots**

St. Paul-based Wellington Management, Inc. owns, manages and develops commercial and residential properties throughout the Twin Cities metro area. We work to make long-term community impact through careful district planning and neighborhood relationships.