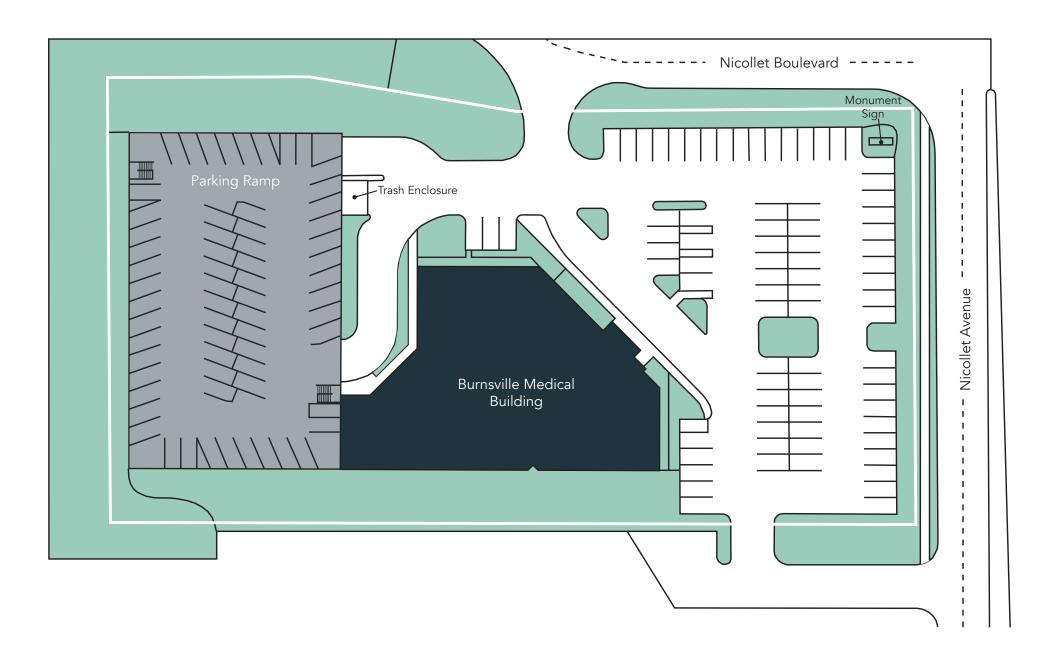

offers a two-level parking deck to the rear of the building, ribbon windows for natural light, ample surface parking in front, and a lower level with windows, storage, vending and break rooms.

#### **HIGHLIGHTS**

- Monument signage and potential building signage opportunity
- Two blocks from Fairview Ridges Hospital
- Within 5 minutes of Burnsville Center (1-million SF shopping center) and Burnsville Heart of the City
- Easy access to both interstates 35E and 35W
- Lower level with windows, storage, vending and break rooms
- Two-level parking ramp attached to building with secured building access
- Designated drop-off area
- 9-12' clear heights

## Available Space

### Suite 100



Suite 106

# Under Construction

2,965 SF

3D Tour ⊙

Suite 200



### **Lower Level**





## Site Plan



## Neighborhood Context

### **Demographics**

|            | 1 MILE | 3 MILES | 5 MILES |
|------------|--------|---------|---------|
| POPULATION | 7K     | 77K     | 180K    |
| HOUSEHOLDS | 3K     | 30K     | 68K     |
| AVG INCOME | \$77K  | \$94K   | \$102K  |

### **Hot Spots**







St. Paul-based Wellington Management, Inc. owns, manages and develops commercial and residential properties throughout the Twin Cities metro area. We work to make long-term community impact through careful district planning and neighborhood relationships.

Main (651) 292-9844 Fax (651) 292-0072 wellingtonmgt.com

Wellington Management © 2021 All rights reserved.