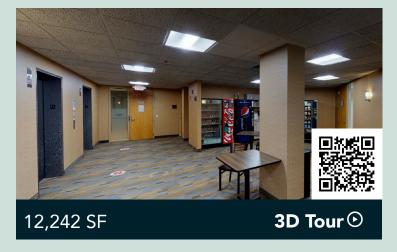

lle Medical Center offers a two-level parking deck to the rear of the building, ribbon windows for natural light, ample surface parking in front, and a lower level with windows, storage, vending and break rooms.

#### **HIGHLIGHTS**

- Monument signage and potential building signage opportunity
- Two blocks from Fairview Ridges Hospital
- Within 5 minutes of Burnsville Center (1-million SF shopping center) and Burnsville Heart of the City
- Easy access to both interstates 35E and 35W
- Lower level with windows, storage, vending and break rooms
- Two-level parking ramp attached to building with secured building access
- Designated drop-off area
- 9-12' clear heights

## Available Space

### Suite 100



Suite 106

# Under Construction

2,965 SF

3D Tour ⊙

Suite 200



### **Lower Level**





## Site Plan



## Neighborhood Context

### **Demographics**

|            | 1 MILE | 3 MILES | 5 MILES |
|------------|--------|---------|---------|
| POPULATION | 7K     | 77K     | 180K    |
| HOUSEHOLDS | 3K     | 30K     | 68K     |
| AVG INCOME | \$77K  | \$94K   | \$102K  |

### **Hot Spots**







St. Paul-based Wellington Management, Inc. owns, manages and develops commercial and residential properties throughout the Twin Cities metro area. We work to make long-term community impact through careful district planning and neighborhood relationships.

Main (651) 292-9844 Fax (651) 292-0072 wellingtonmgt.com

Wellington Management © 2021 All rights reserved.