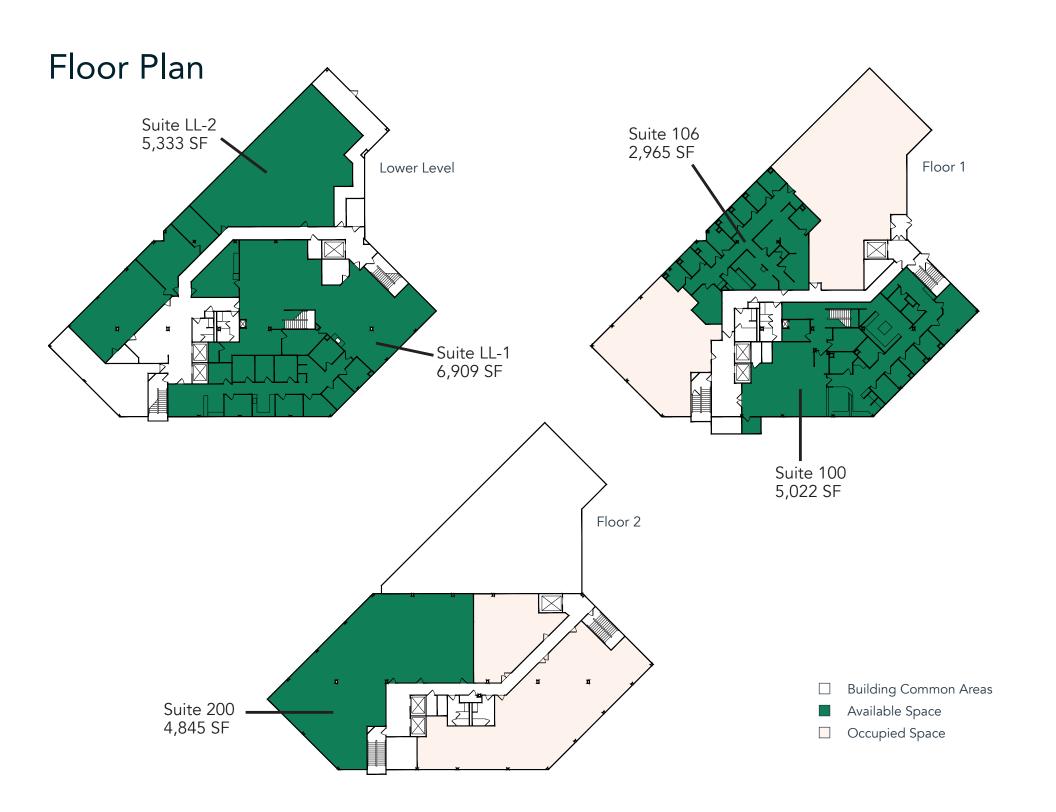

## Available Space

### Suite 100

Suite 106

# Under Construction

2,965 SF

3D Tour ⊙

Suite 200

### **Lower Level**