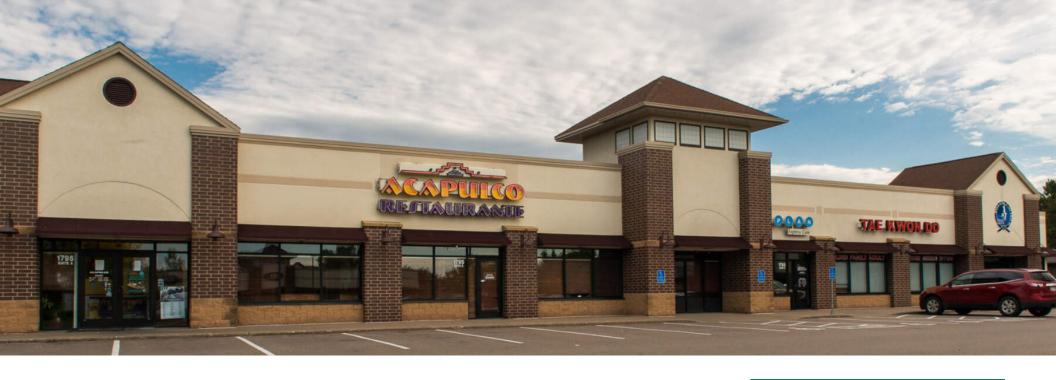

# Five-building retail center in the heart of Woodbury.

City Centre East is a five-building retail center located in the heart of Woodbury at the intersection of City Centre Drive and Radio Drive. The center is home to Panera Bread, ERIK'S Bike Board Ski, Acapulco, Leeann Chin, among others. City Centre East was constructed in phases beginning in 1998 and quickly became one of the most active retail centers in Washington County's fastest-growing community.

#### **HIGHLIGHTS**

- Located in Woodbury's City Centre district
- Great visibility from Radio Drive (VPD: 25,500)
- Notable tenants include Panera Bread, ERIK'S Bike Board Ski, Acapulco, Leeann Chin, among others
- Affluent population within one mile (average household income ~\$123,000)
- Near a density of major residential communities, including Evergreen, the Seasons Villas, Interlachen Woods and Wedgewood
- 14' clear height