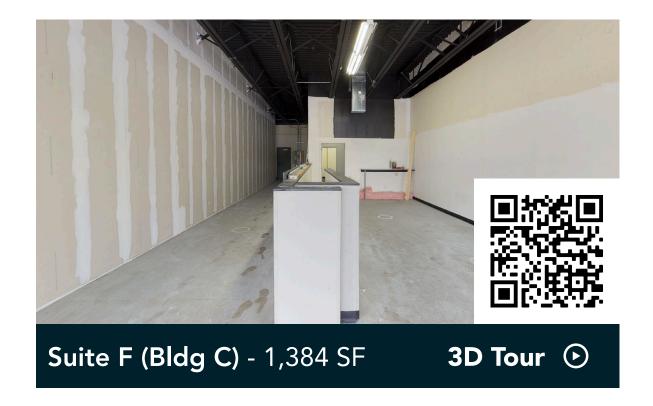

### Space Available

Owner, Developer, Manager, Leasing

55,000 SF; 1,384 SF available

325 surface stalls, 5.9:1,000 SF

Single-story retail center

Built in 1998-1999

East Metro

### **Available Suites**

# Floor Plan - Building C

- Building Common AreasAvailable Space
- Occupied Space