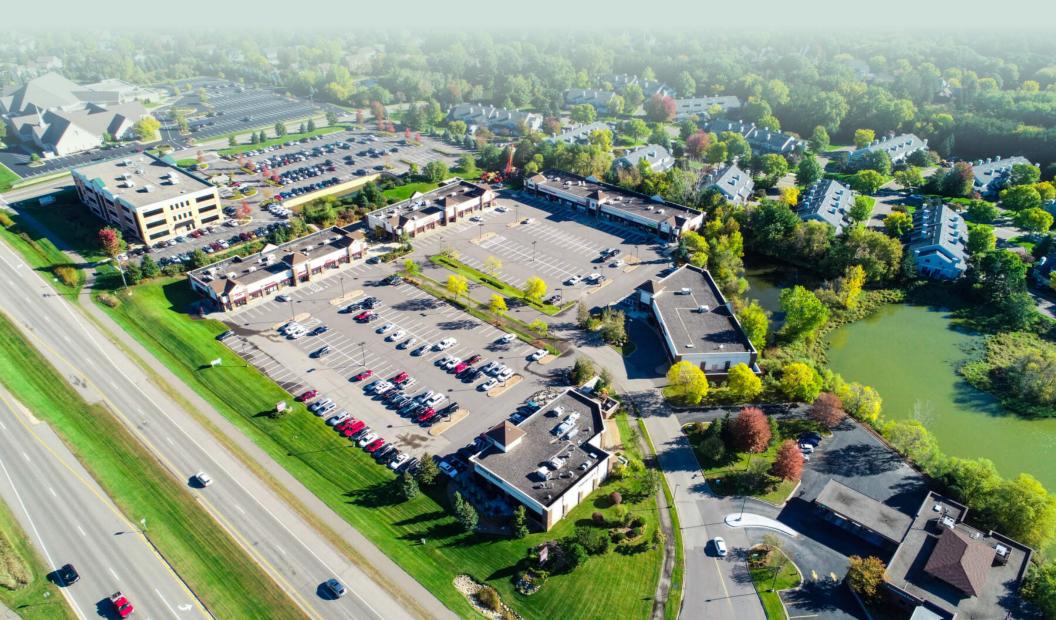

# Five-building retail center in the heart of Woodbury.

City Centre East is a five-building retail center located in the heart of Woodbury at the intersection of City Centre Drive and Radio Drive. The center is home to Panera Bread, ERIK'S Bike Board Ski, Acapulco, Leeann Chin, among others. City Centre East was constructed in phases beginning in 1998 and quickly became one of the most active retail centers in Washington County's fastest-growing community.

#### **HIGHLIGHTS**

- Located in Woodbury's City Centre district
- Great visibility from Radio Drive (VPD: 25,500)
- Notable tenants include Panera Bread, ERIK'S Bike Board Ski, Acapulco, Leeann Chin, among others
- Affluent population within one mile (average household income ~\$123,000)
- Near a density of major residential communities, including Evergreen, the Seasons Villas, Interlachen Woods and Wedgewood
- 14' clear height