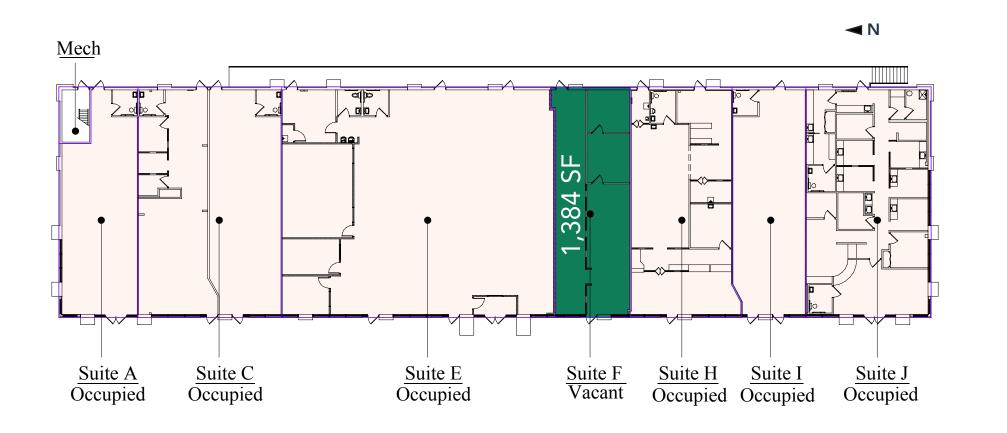

### **Available Suites**

# Floor Plan - Building C

- Building Common AreasAvailable Space
- Occupied Space