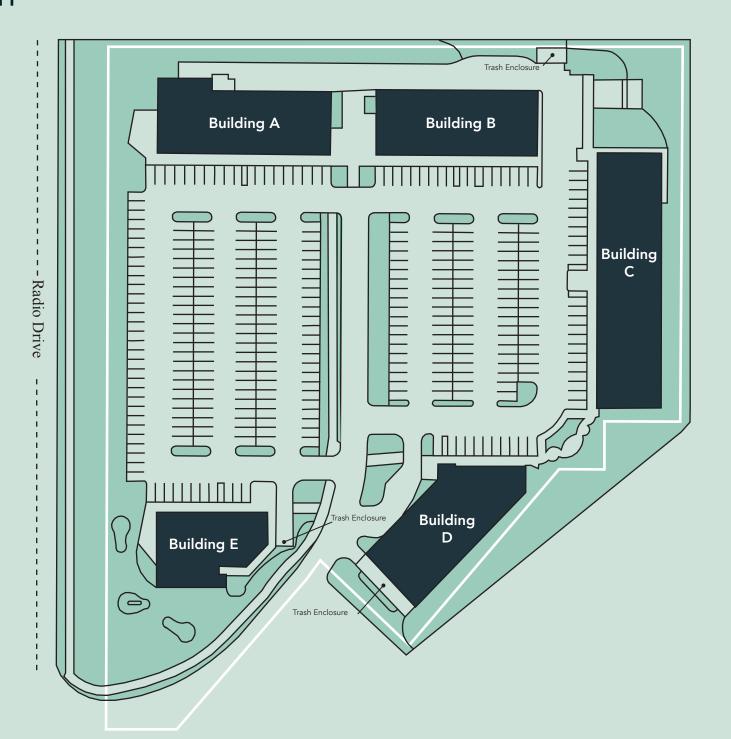

# Five-building retail center in the heart of Woodbury.

City Centre East is a five-building retail center located in the heart of Woodbury at the intersection of City Centre Drive and Radio Drive. The center is home to Panera Bread, ERIK'S Bike Board Ski, Acapulco, Leeann Chin, among others. City Centre East was constructed in phases beginning in 1998 and quickly became one of the most active retail centers in Washington County's fastest-growing community.

### Space Available

Owner, Developer, Manager, Leasing

55,000 SF; 1,384 SF available

325 surface stalls, 5.9:1,000 SF

Single-story retail center

Built in 1998-1999

East Metro