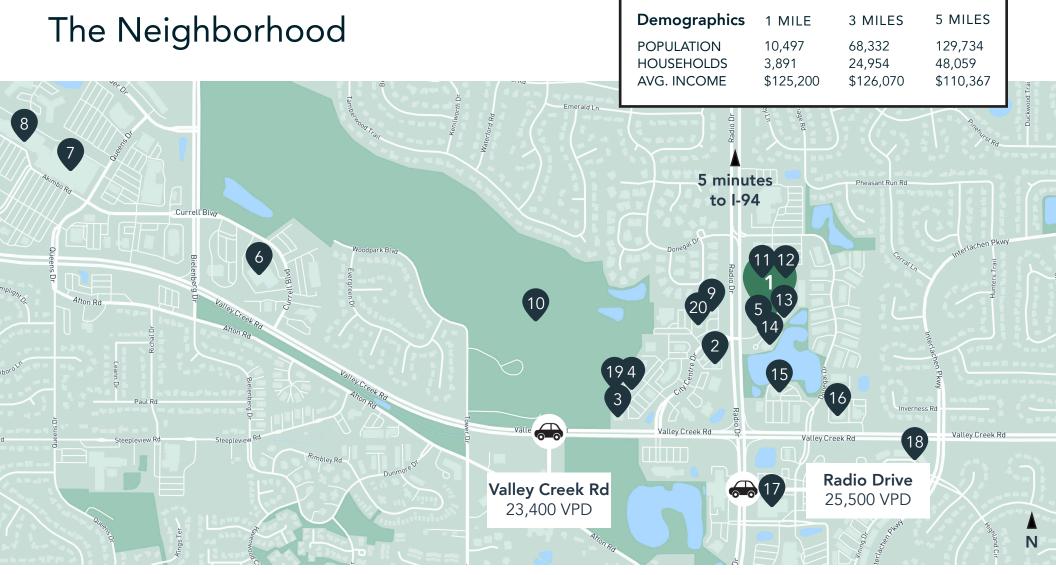

### **Hot Spots**

- 1. City Centre East
- 2. Kwik Trip
- 3. Punch Pizza
- 4. Patina
- 5. Panera Bread

- 6. U.S. Postal Service
- 7. Target
- 8. Total Wine
- 9. Wayback Burgers
- 10. Tamarack Nature Preserve
- 11. Leeann Chin
- 12. Acapulco
- 13. Erik's
- 14. Associated Bank
- 15. Old National Bank

- 16. Walgreens
- 17. Kowalski's Market
- 18. Woodbury Park
- 19. Bruegger's Bagles
- 20. Von Hanson's Meat