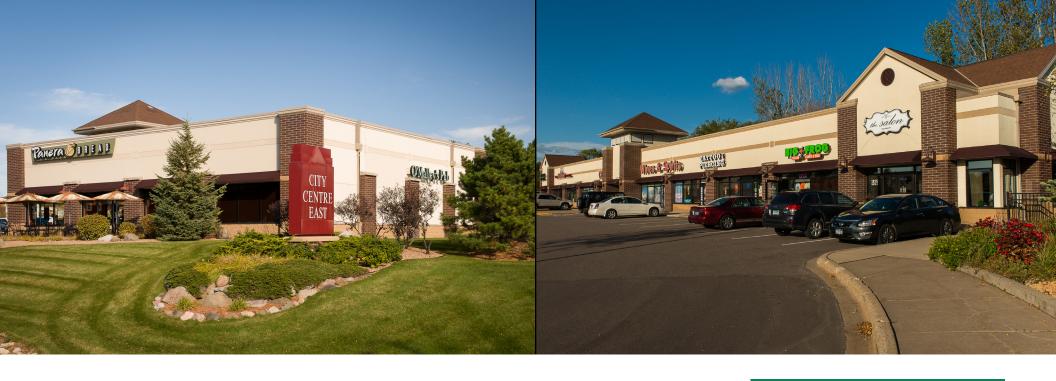

### Five-building retail center in the heart of Woodbury.

City Centre East is a five-building retail center located in the heart of Woodbury at the intersection of City Centre Drive and Radio Drive. The center is home to Panera Bread, ERIK'S Bike Board Ski, Acapulco, Leeann Chin, among others. City Centre East was constructed in phases beginning in 1998 and quickly became one of the most active retail centers in Washington County's fastest-growing community.

#### **HIGHLIGHTS**

- Located in Woodbury's City Centre district
- Great visibility from Radio Drive (VPD: 28,843)
- Notable tenants include Panera Bread, ERIK'S Bike Board Ski, Acapulco, Leeann Chin, among others
- Affluent population within one mile (average household income ~\$134,587)
- Near a density of major residential communities, including Evergreen, the Seasons Villas, Interlachen Woods and Wedgewood
- 14' clear height