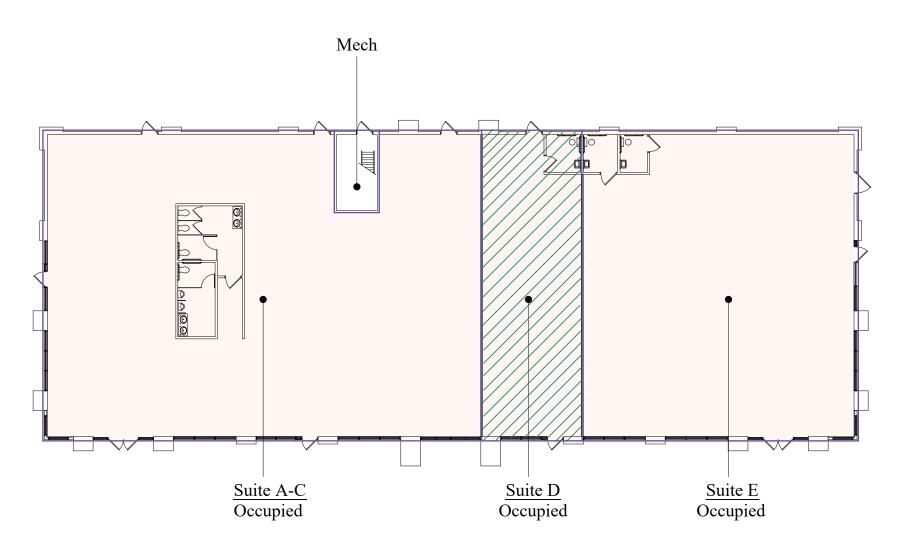

## Floor Plan - Building C

- Building Common Areas
- Available Space
- Occupied Space

 $\triangleleft$  N