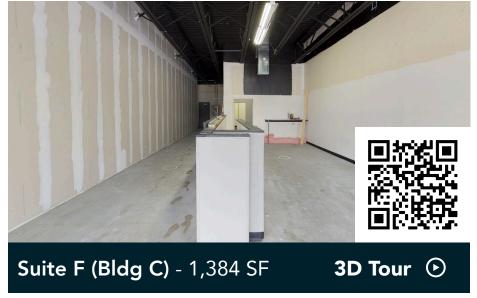

#### Space Available

Owner, Developer, Manager, Leasing

55,000 SF; 1,384 SF available

325 surface stalls, 5.9 : 1,000 SF

Single-story retail center

Built in 1998-1999

Fast Metro

## Floor Plan - Building C

- Building Common Areas
- Available Space
- Occupied Space

 $\triangleleft$  N