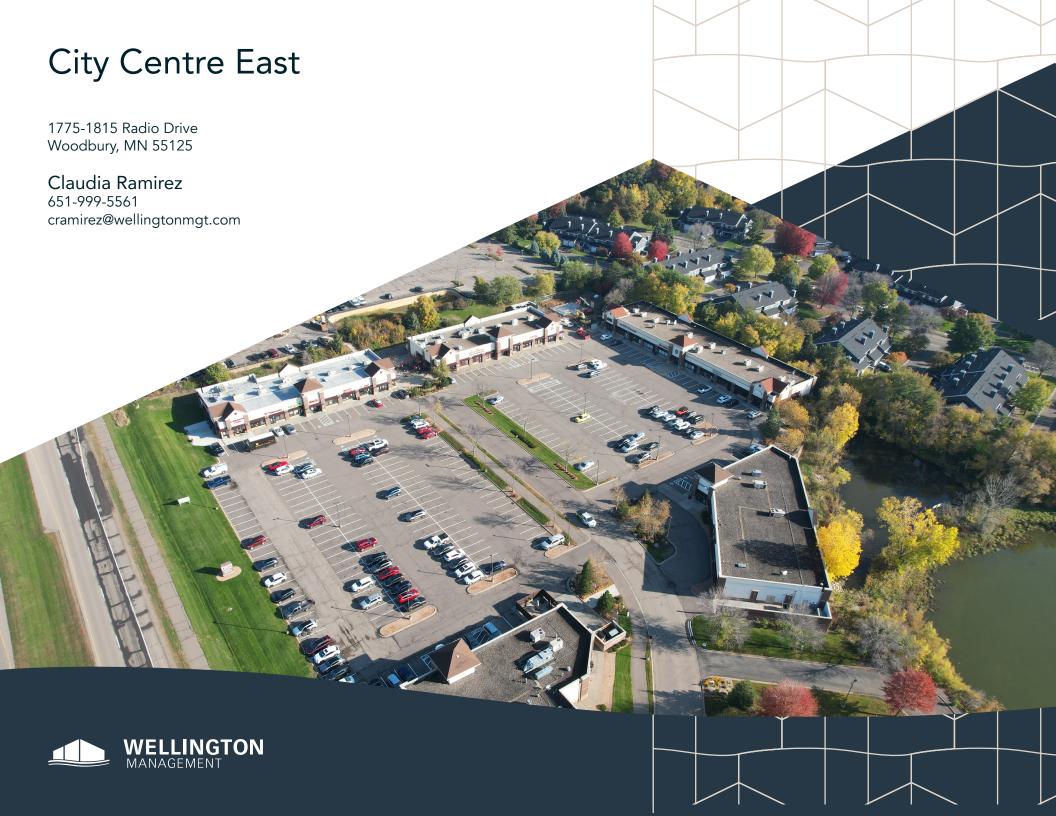

### Five-building retail center in the heart of Woodbury.

City Centre East is a five-building retail center located in the heart of Woodbury at the intersection of City Centre Drive and Radio Drive. The center is home to Panera Bread, ERIK'S Bike Board Ski, Acapulco, Leeann Chin, among others. City Centre East was constructed in phases beginning in 1998 and quickly became one of the most active retail centers in Washington County's fastest-growing community.

## City Centre East

1775-1815 Radio Drive Woodbury, MN 55125

PROPERTY MANAGER AND LEASING AGENT Claudia Ramirez

651-999-5561 cramirez@wellingtonmgt.com

St. Paul-based Wellington Management, Inc. owns, manages and develops commercial and residential properties throughout the Twin Cities metro area. We work to make long-term community impact through careful district planning and neighborhood relationships.