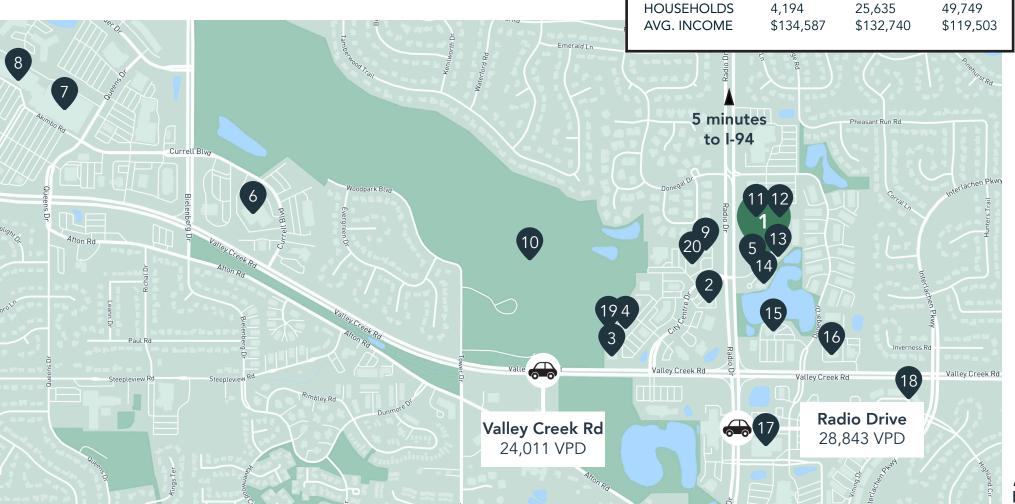

# The Neighborhood Population 11,287 69,920 HOUSEHOLDS 4,194 25,635 AVG. INCOME \$134,587 \$132,740

### **Hot Spots**

- 1. City Centre East
- 2. Kwik Trip
- 3. Punch Pizza
- 4. Patina
- 5. Panera Bread

- 6. U.S. Postal Service
- 7. Target
- 8. Total Wine
- 9. Wayback Burgers
- 10. Tamarack Nature Preserve
- 11. Leeann Chin
- 12. Acapulco
- 13. Erik's
- 14. Associated Bank
- 15. Old National Bank

- 16. Walgreens
- 17. Kowalski's Market

5 MILES

134,273

- 18. Woodbury Park
- 19. Bruegger's Bagels
- 20. Von Hanson's Meat