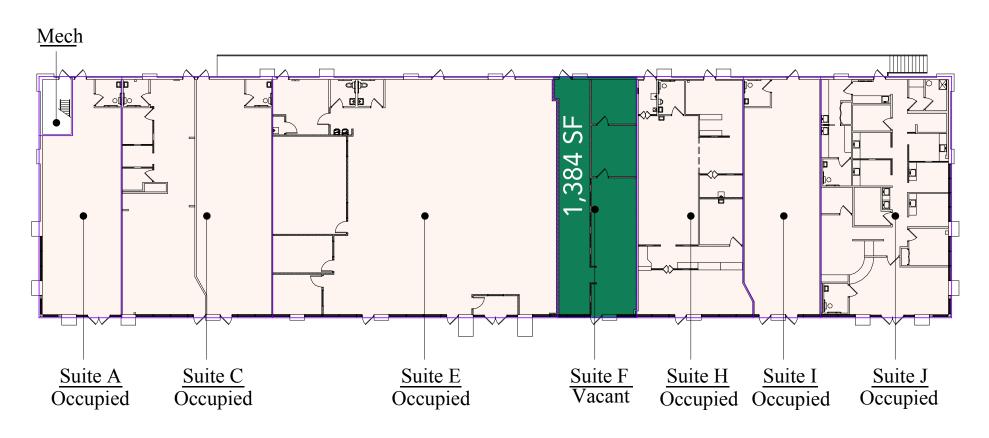

## Floor Plan - Building B

- **Building Common Areas**
- Available Space
- Occupied Space
- Upcoming Vacancy