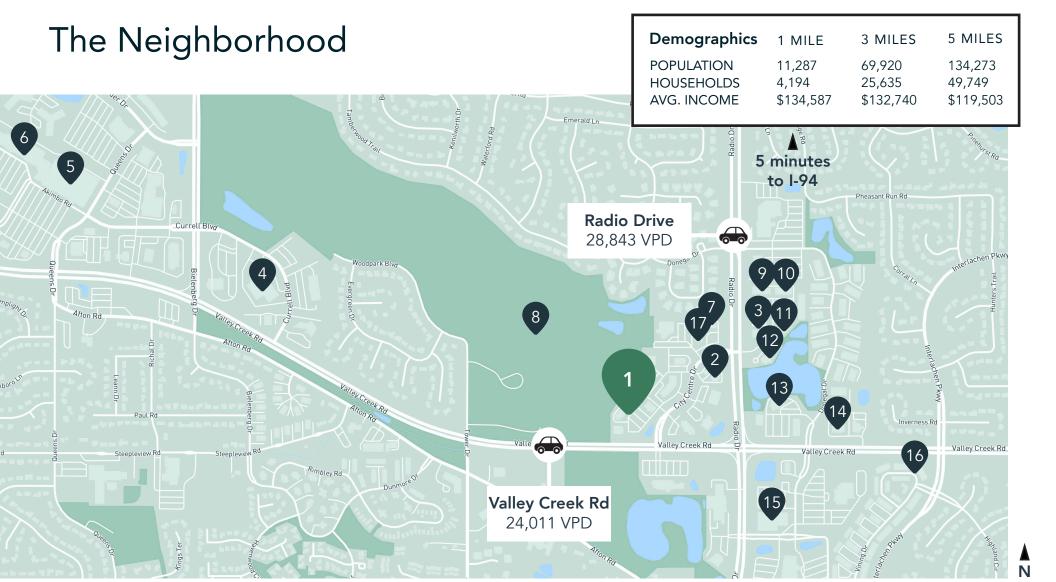

#### **HIGHLIGHTS**

- Located in the heart of downtown Woodbury
- Near retail, restaurants and financial institutions
- Affluent population within one mile (average household income ~\$134,587)
- Near a density of major residential communities, including Evergreen, the Seasons Villas, Interlachen Woods and Wedgewood
- Current tenants include Patina, FedEx, Bruegger's Bagels, Caribou Coffee, Punch Pizza, yum! Kitchen and bakery, among others
- Ample surface parking
- 14' clear height

### **Hot Spots**

- 1. City Centre Plaza
- 2. Kwik Trip
- 3. Panera Bread
- 4. U.S. Postal Service
- 5. Target

- 6. Total Wine
- 7. Wayback Burgers
- 8. Tamarack Nature Preserve
- 9. Leeann Chin
- 10. Acapulco

- 11. Erik's
- 12. Associated Bank
- 13. Old National Bank
- 14. Walgreens
- 15. Kowalski's Market

- 16. Woodbury Park
- 17. Von Hanson's Meat