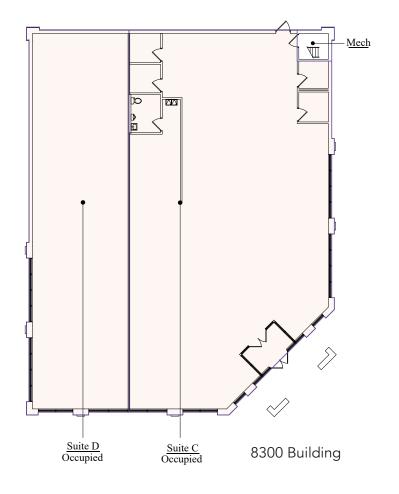

## Fully Occupied

Owner, Developer, Manager, Leasing

32,000 SF total; 0 SF available

205 surface stalls, 6.4 : 1,000 SF

East Metro

## Floor Plans