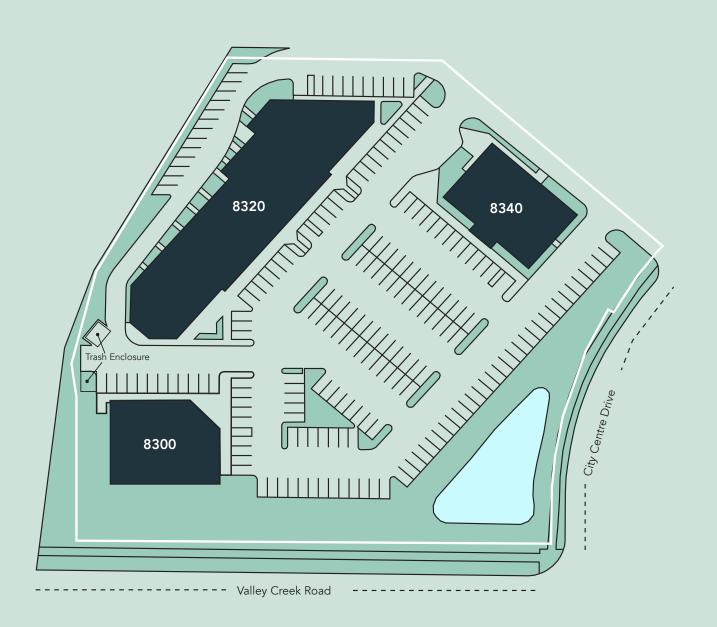

#### Eclectic retail in the heart of downtown Woodbury.

City Centre Plaza is a three-building retail center located at the intersection of Valley Creek Road and Radio Drive in the heart of thriving downtown Woodbury. The project's dynamic design — utilizing brick, block glass and unique striped awnings — is punctuated with striking metal roofed towers. A rock-lined entry pond sets off the project's warm earth tones and festive signage. Constructed in 1995, City Centre Plaza quickly became a hub for goods and services in Washington County's most rapidly growing community.

## City Centre Plaza

8300-8340 City Centre Drive Woodbury, MN 55125