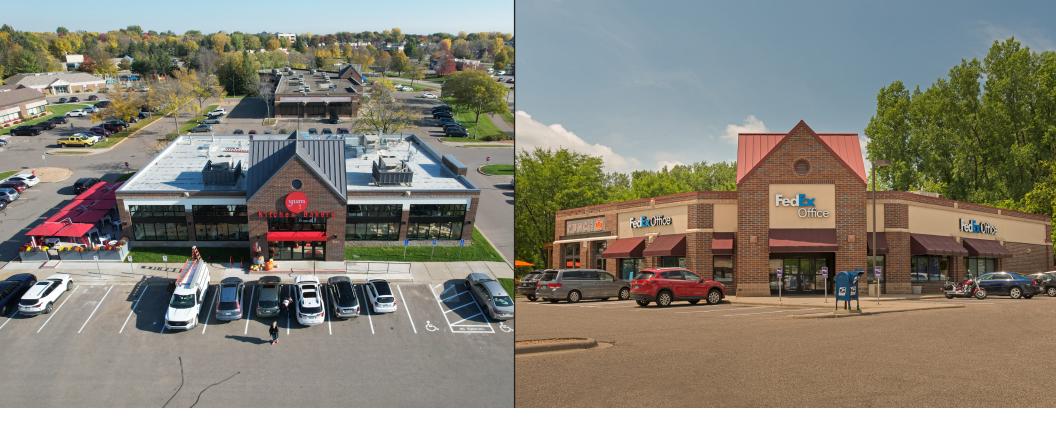

#### **HIGHLIGHTS**

- Located in the heart of downtown Woodbury
- Near retail, restaurants and financial institutions
- Affluent population within one mile (average household income ~\$134,587)
- Near a density of major residential communities, including Evergreen, the Seasons Villas, Interlachen Woods and Wedgewood
- Current tenants include Patina, FedEx, Bruegger's Bagels, Caribou Coffee, Punch Pizza, yum! Kitchen and bakery, among others
- Ample surface parking
- 14' clear height