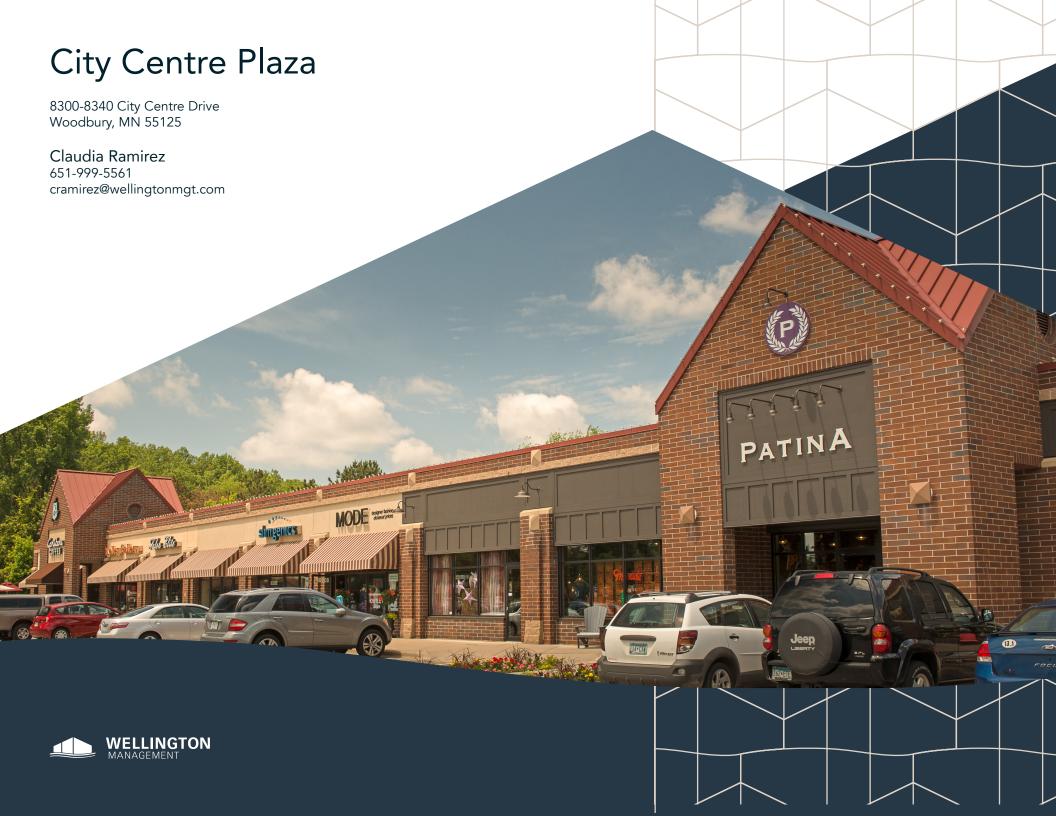

#### Eclectic retail in the heart of downtown Woodbury.

City Centre Plaza is a three-building retail center located at the intersection of Valley Creek Road and Radio Drive in the heart of thriving downtown Woodbury. The project's dynamic design — utilizing brick, block glass and unique striped awnings — is punctuated with striking metal roofed towers. A rock-lined entry pond sets off the project's warm earth tones and festive signage. Constructed in 1995, City Centre Plaza quickly became a hub for goods and services in Washington County's most rapidly growing community.

#### **HIGHLIGHTS**

- Located in the heart of downtown Woodbury
- Near retail, restaurants and financial institutions
- Affluent population within one mile (average household income ~\$134,587)
- Near a density of major residential communities, including Evergreen, the Seasons Villas, Interlachen Woods and Wedgewood
- Current tenants include Patina, FedEx, Bruegger's Bagels, Caribou Coffee, Punch Pizza, yum! Kitchen and bakery, among others
- Ample surface parking
- 14' clear height