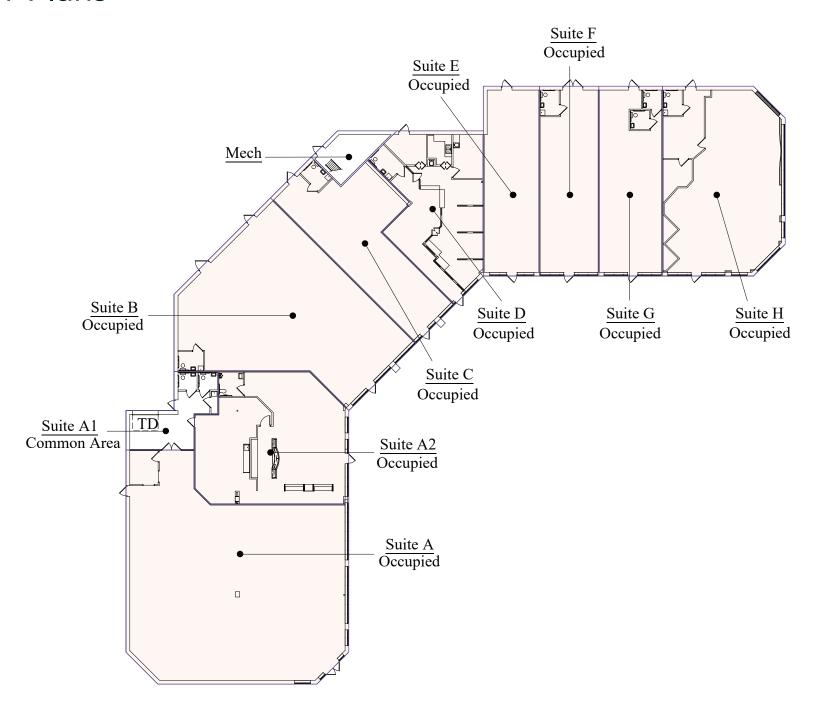

### Fully Occupied

Owner, Developer, Manager, Leasing

18,000 SF total; 0 SF available

89 surface stalls, 4.9 : 1,000 SF

# Floor Plans