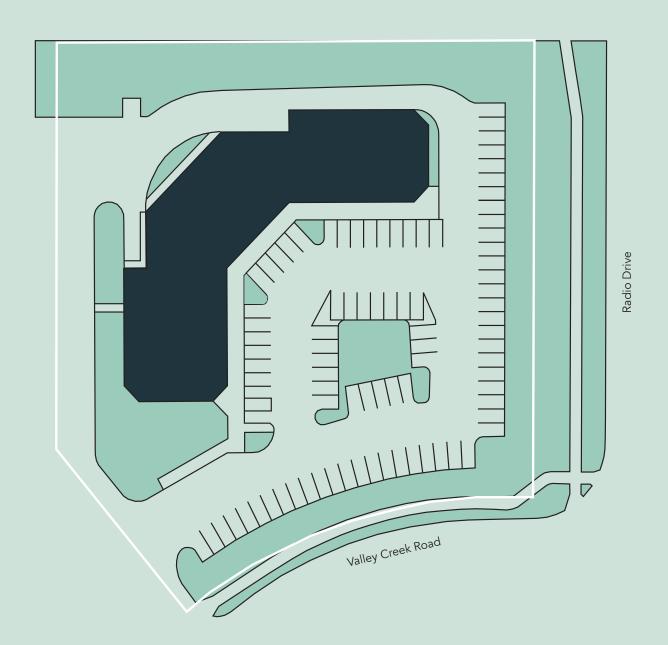

### Fully Occupied

Owner, Developer, Manager, Leasing

18,000 SF total; 0 SF available

89 surface stalls, 4.9 : 1,000 SF

#### Centrally located mix of retail for our neighbors to the east.

City Centre Shoppes is a community shopping center located in Woodbury's City Centre district. The attractive L-shaped center features an all-brick exterior with warm earth-toned roof canopies and gold metal awnings. The property hosts Hirshfield's, Subway, Woodbury Cleaners, Wayback Burgers, among others.

#### **HIGHLIGHTS**

- Located in Woodbury's City Centre district
- Notable tenants are Hirshfield's, Subway, Woodbury Cleaners and Wayback Burgers
- Affluent population within one mile (average household income ~\$134,587)
- Near a density of major residential communities, including Evergreen, the Seasons Villas, Interlachen Woods and Wedgewood
- 16' clear height

# Floor Plans