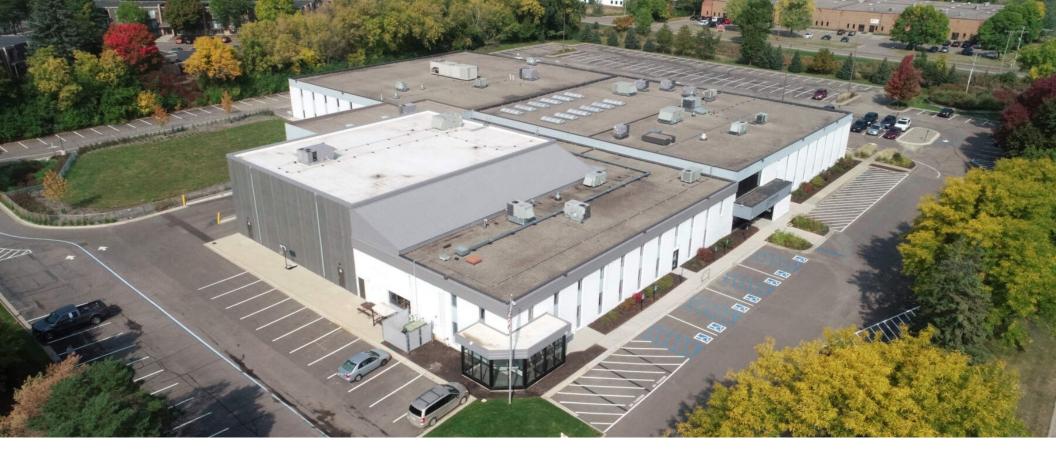

## A special place for learning in the northeast metro.

Formerly an office/warehouse building, Cardigan has been transformed into the home of public charter school Lionsgate Academy. Located near the Victoria Street exit from I-694, the 7-12th grade school inclusively addresses the learning needs of students on the autism spectrum and others with unique learning needs. To better-serve the school, Wellington added an addition to the loading dock area for a gymnasium, revamped the exterior to accommodate the flow of the school's vans, and added a raingarden with a planting area.

#### **HIGHLIGHTS**

- Purchased by Wellington in 1993 and repositioned in 2018
- Features a full kitchen and gym with 22' clear height
- Loading dock and two garage doors
- Raingarden with planting area

### **Fully Occupied**

Owner, Manager, Leasing

97,690 SF total; 0 SF available

413 surface stalls, 4.2 : 1,000 SF

Northeast Metro

**Demographics** 5 MILES 3 MILES 1 MILE **POPULATION** 5,495 65,018 178,631 **HOUSEHOLDS** 2,364 25,924 71,038 AVG. INCOME \$142,927 \$150,241 \$142,945