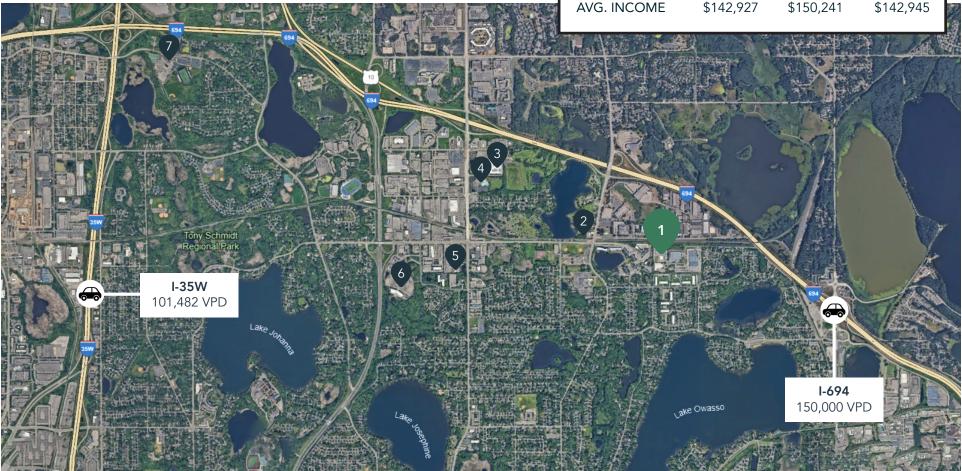

### **Fully Occupied**

Owner, Manager, Leasing

97,690 SF total; 0 SF available

413 surface stalls, 4.2 : 1,000 SF

Northeast Metro

**Demographics** 5 MILES 3 MILES 1 MILE **POPULATION** 5,495 65,018 178,631 **HOUSEHOLDS** 2,364 25,924 71,038 AVG. INCOME \$142,927 \$150,241 \$142,945

## **Hot Spots**

- 1. Cardigan
- 2. Lake Johanna Fire Department
- 3. Target
- 4. Shoreview YMCA

- 5. The Tavern Grill
- 6. Bethel University
- 7. Mounds View High School