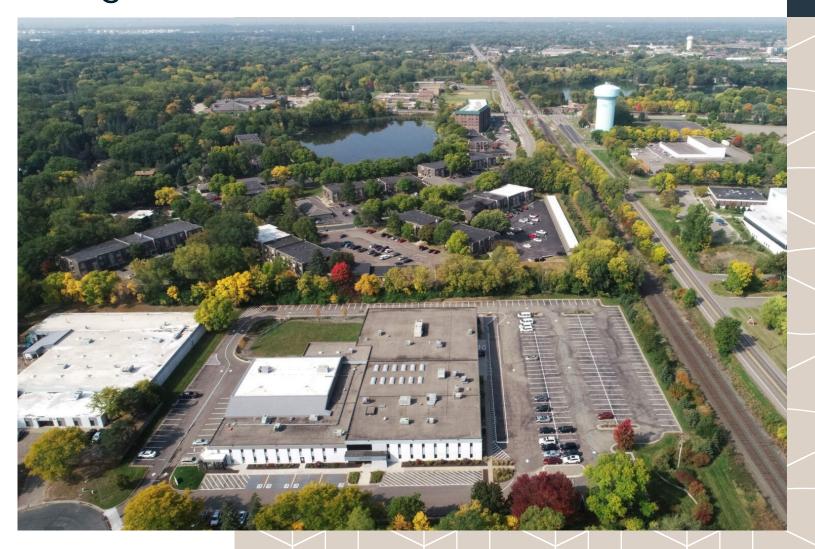

## A special place for learning in the northeast metro.

Formerly an office/warehouse building, Cardigan has been transformed into the home of public charter school Lionsgate Academy. Located near the Victoria Street exit from I-694, the 7-12th grade school inclusively addresses the learning needs of students on the autism spectrum and others with unique learning needs. To better-serve the school, Wellington added an addition to the loading dock area for a gymnasium, revamped the exterior to accommodate the flow of the school's vans, and added a raingarden with a planting area.

As an esteemed community partner and long-term Wellington tenant, Lionsgate Academy fulfills a largely underserved need in our education system within the Twin Cities. While the Academy's Shoreview location serves the eastern metro area, the western metro is served by its Minnetonka location at Wellington's Green Circle property. Both properties were creatively converted to cost-effectively fulfill the school's unique requirements.