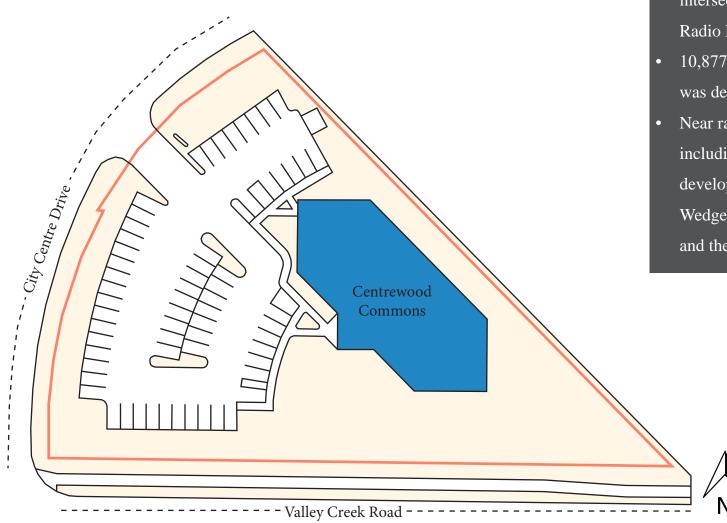

# SITE PLAN

Parking Lot/Sidewalk

Building

Landscape

**Property Line** 

| ADDRESS              | 8325 City Centre Drive, Woodbury, MN 55125 |
|----------------------|--------------------------------------------|
| BUILDING AREA        | 10,900 SF                                  |
| NUMBER OF<br>STORIES | 1                                          |
| PARKING<br>STALLS    | 56 Stalls                                  |
| YEAR BUILT           | 1989                                       |