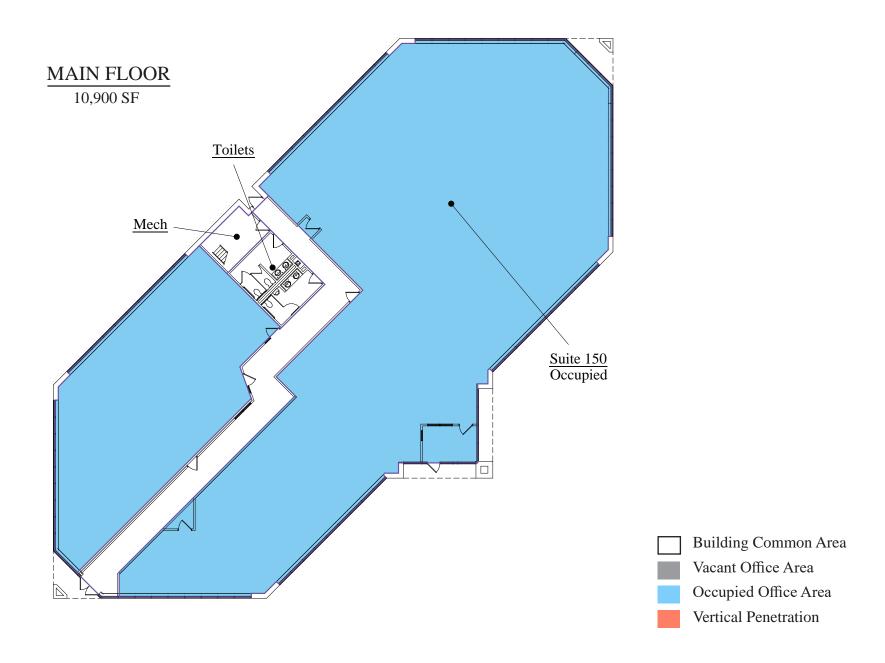

Woodbury's City Hall on the intersection of Valley Creek Road and Radio Drive
- 10,877 sf. single level office building was designed by KKE Architects
- Near rapidly growing neighborhoods, including such well-known developments as Evergreen, Wedgewood Valley, Interlachen Woods and the Seasons





Parking Lot/Sidewalk

Building

Landscape

**Property Line** 

| ADDRESS              | 8325 City Centre Drive, Woodbury, MN 55125 |
|----------------------|--------------------------------------------|
| BUILDING AREA        | 10,900 SF                                  |
| NUMBER OF<br>STORIES | 1                                          |
| PARKING<br>STALLS    | 56 Stalls                                  |
| YEAR BUILT           | 1989                                       |



# FLOOR PLANS





## **CONTACTS**

### Maryjean "MJ" Kroll, CPM, RPA

Property Manager & Leasing Agent (651) 999-5549 Direct mkroll@wellingtonmgt.com

#### **Judy Olson**

Customer Service & Property Administrator (651) 999-5541 Direct (651) 999-5516 Customer Service jolson@wellingtonmgt.com