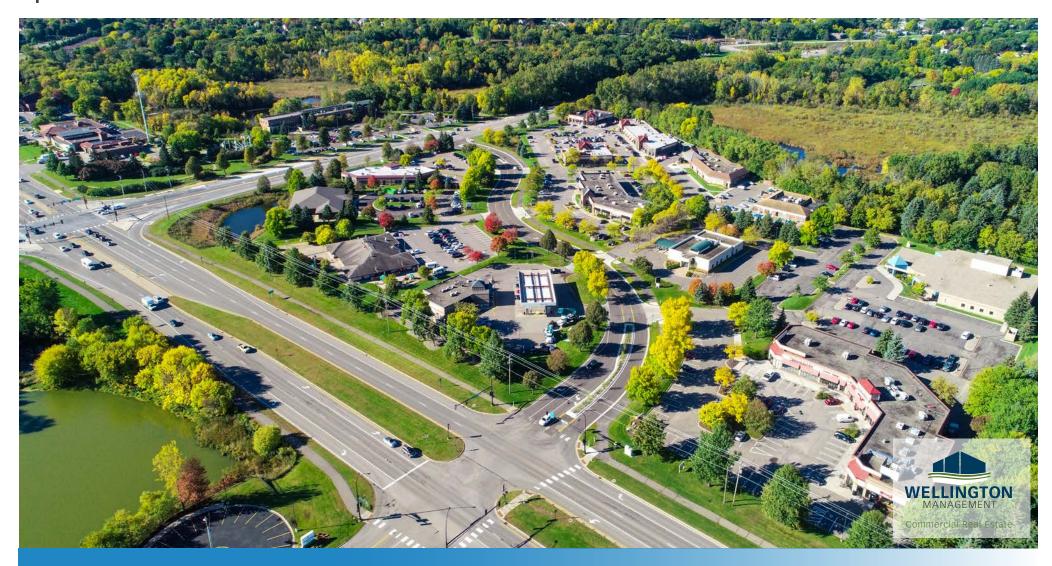

## PROPERTY HIGHLIGHTS

- Located immediately across from Woodbury's City Hall on the intersection of Valley Creek Road and Radio Drive
- 10,877 sf. single level office building was designed by KKE Architects
- Near rapidly growing neighborhoods, including such well-known developments as Evergreen, Wedgewood Valley, Interlachen Woods and the Seasons