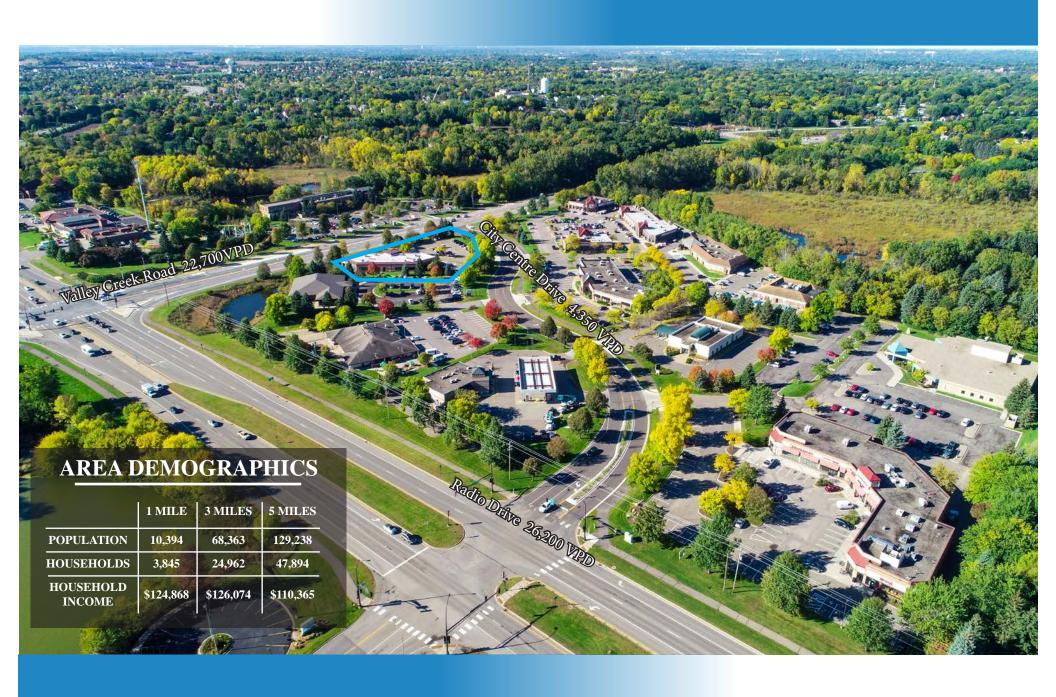

## PROPERTY HIGHLIGHTS

- Located immediately across from Woodbury's City Hall on the intersection of Valley Creek Road and Radio Drive
- 10,877 sf. single level office building was designed by KKE Architects
- Near rapidly growing neighborhoods, including such well-known developments as Evergreen, Wedgewood Valley, Interlachen Woods and the Seasons

Parking Lot/Sidewalk

Building

Landscape

**Property Line** 

| ADDRESS              | 8325 City Centre Drive, Woodbury, MN 55125 |
|----------------------|--------------------------------------------|
| BUILDING AREA        | 10,900 SF                                  |
| NUMBER OF<br>STORIES | 1                                          |
| PARKING<br>STALLS    | 56 Stalls                                  |
| YEAR BUILT           | 1989                                       |