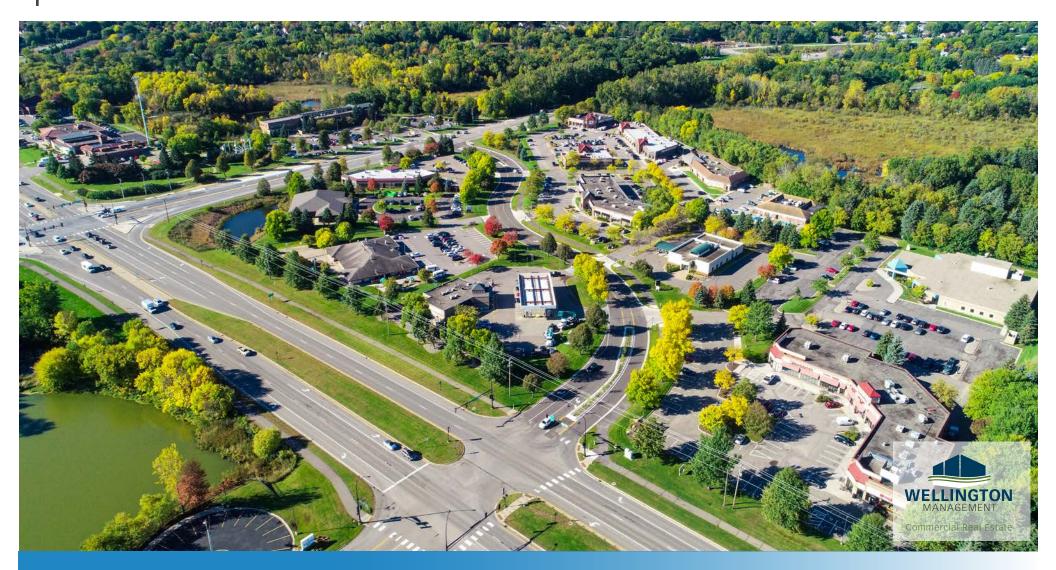

# CENTREWOOD COMMONS

8325 City Centre Drive, Woodbury, MN 55125

#### **PROPERTY HIGHLIGHTS**

- Located immediately across from Woodbury's City Hall on the intersection of Valley Creek Road and
- 10,877 sf. single level office building was designed by KKE Architects
- Near rapidly growing neighborhoods, including such well-known developments as Evergreen,

Wedgewood Valley, Interlachen Woods

**Property Line** 

| ADDRESS              | 8325 City Centre Drive, Woodbury, MN 55125 |
|----------------------|--------------------------------------------|
| BUILDING AREA        | 10,900 SF                                  |
| NUMBER OF<br>STORIES | 1                                          |
| PARKING<br>STALLS    | 56 Stalls                                  |
| YEAR BUILT           | 1989                                       |
|                      |                                            |