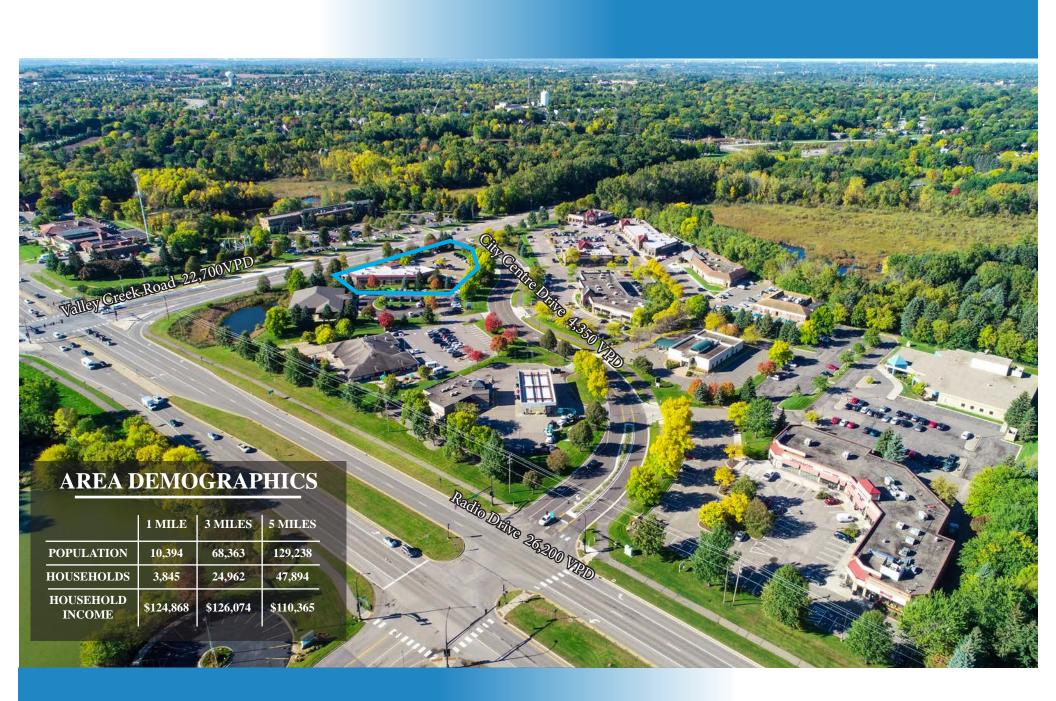

#### **PROPERTY HIGHLIGHTS**

- Located immediately across from Woodbury's City Hall on the intersection of Valley Creek Road and
- 10,877 sf. single level office building was designed by KKE Architects
- Near rapidly growing neighborhoods, including such well-known developments as Evergreen,

Wedgewood Valley, Interlachen Woods

**Property Line** 

| ADDRESS              | 8325 City Centre Drive, Woodbury, MN 55125 |
|----------------------|--------------------------------------------|
| BUILDING AREA        | 10,900 SF                                  |
| NUMBER OF<br>STORIES | 1                                          |
| PARKING<br>STALLS    | 56 Stalls                                  |
| YEAR BUILT           | 1989                                       |
|                      |                                            |