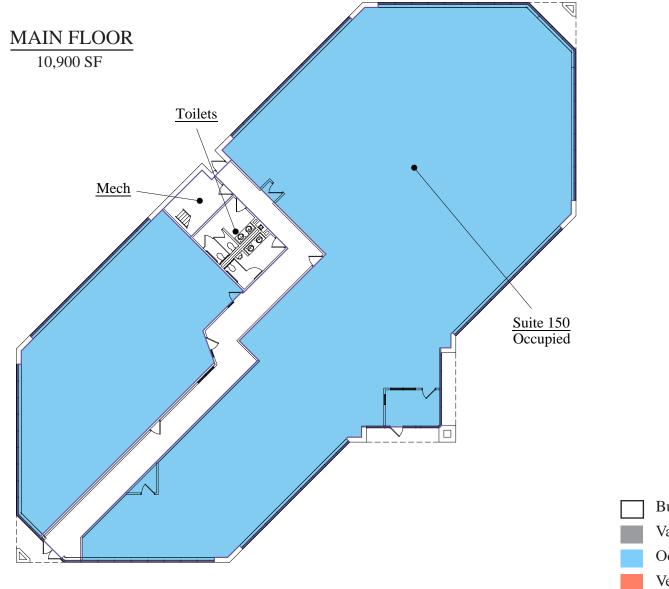

om Woodbury's City Hall on the intersection of Valley Creek Road and
- 10,877 sf. single level office building was designed by KKE Architects
- Near rapidly growing neighborhoods, including such well-known developments as Evergreen,

Wedgewood Valley, Interlachen Woods

**Property Line** 

| ADDRESS              | 8325 City Centre Drive, Woodbury, MN 55125 |
|----------------------|--------------------------------------------|
| BUILDING AREA        | 10,900 SF                                  |
| NUMBER OF<br>STORIES | 1                                          |
| PARKING<br>STALLS    | 56 Stalls                                  |
| YEAR BUILT           | 1989                                       |
|                      |                                            |



## FLOOR PLANS







### CONTACTS

Todd Kaufman

Leasing Agent 651-999-5505 tkaufman@wellingtonmgt.com





1625 Energy Park Drive, Suite 100, St. Paul, MN 55108 | Main (651) 292-9844 | Fax (651) 292-0072 | wellingtonmgt.com