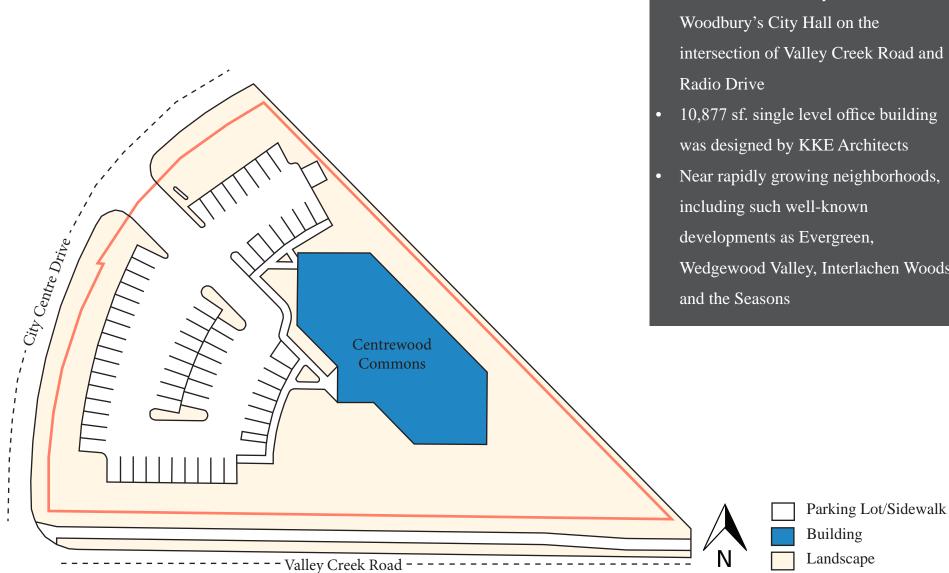

## SITE PLAN

#### **PROPERTY HIGHLIGHTS**

- Located immediately across from Woodbury's City Hall on the intersection of Valley Creek Road and
- 10,877 sf. single level office building was designed by KKE Architects
- Near rapidly growing neighborhoods, including such well-known developments as Evergreen,

Wedgewood Valley, Interlachen Woods

**Property Line** 

| ADDRESS              | 8325 City Centre Drive, Woodbury, MN 55125 |
|----------------------|--------------------------------------------|
| BUILDING AREA        | 10,900 SF                                  |
| NUMBER OF<br>STORIES | 1                                          |
| PARKING<br>STALLS    | 56 Stalls                                  |
| YEAR BUILT           | 1989                                       |
|                      |                                            |