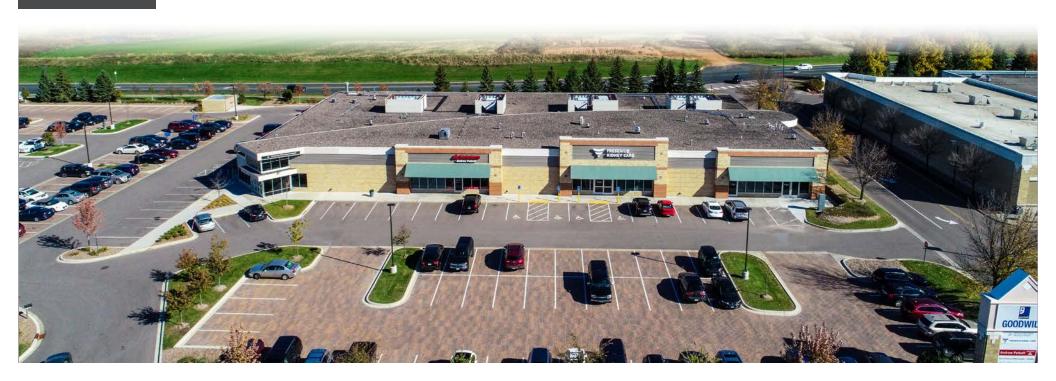

#### PROPERTY HIGHLIGHTS

- Great Chaska Medical and Retail center anchored by Goodwill, Home Depot and Cub Foods
- Co-tenants include Pain Centers of Minnesota and Fresenius Medical
- Immediate area retailers include SuperTarget,
  Cub Foods, Aldi, McDonalds, Chipotle,
  Starbucks, Culver's, and Kohl's
- Located near the intersection of Highway 41 and Pioneer Trail
- Adjacent to Hazeltine Golf Course
- Close proximity to Chaska High School and Chaska Community Center