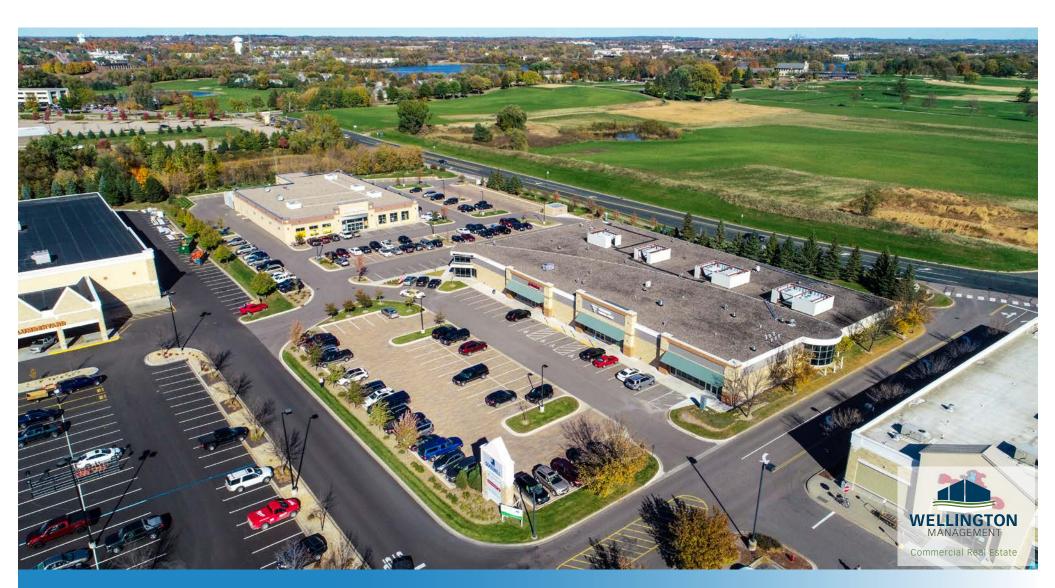

# CHASKA PLAZA

#### PROPERTY HIGHLIGHTS

- Great Chaska Medical and Retail center anchored by Goodwill, Home Depot and Cub Foods
- Co-tenants include Pain Centers of Minnesota and Fresenius Medical
- Immediate area retailers include SuperTarget,
  Cub Foods, Aldi, McDonalds, Chipotle,
  Starbucks, Culver's, and Kohl's
- Located near the intersection of Highway 41 and Pioneer Trail
- Adjacent to Hazeltine Golf Course
- Close proximity to Chaska High School and Chaska Community Center