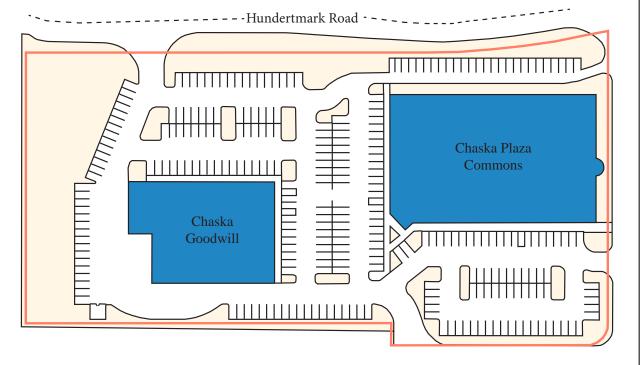

### SITE PLAN

| Parking Lot/Sidewalk |
|----------------------|
| Building             |
| Landscape            |
| Property Line        |

| ADDRESS              | 3000 Hundertmark Road, Chaska, MN 55318 |
|----------------------|-----------------------------------------|
| BUILDING AREA        | 38,000 SF                               |
| NUMBER OF<br>STORIES | 1                                       |
| PARKING<br>STALLS    | 267 Stalls                              |
| CLEAR<br>HEIGHT      | 10' to 19'                              |
| YEAR BUILT           | 1998                                    |