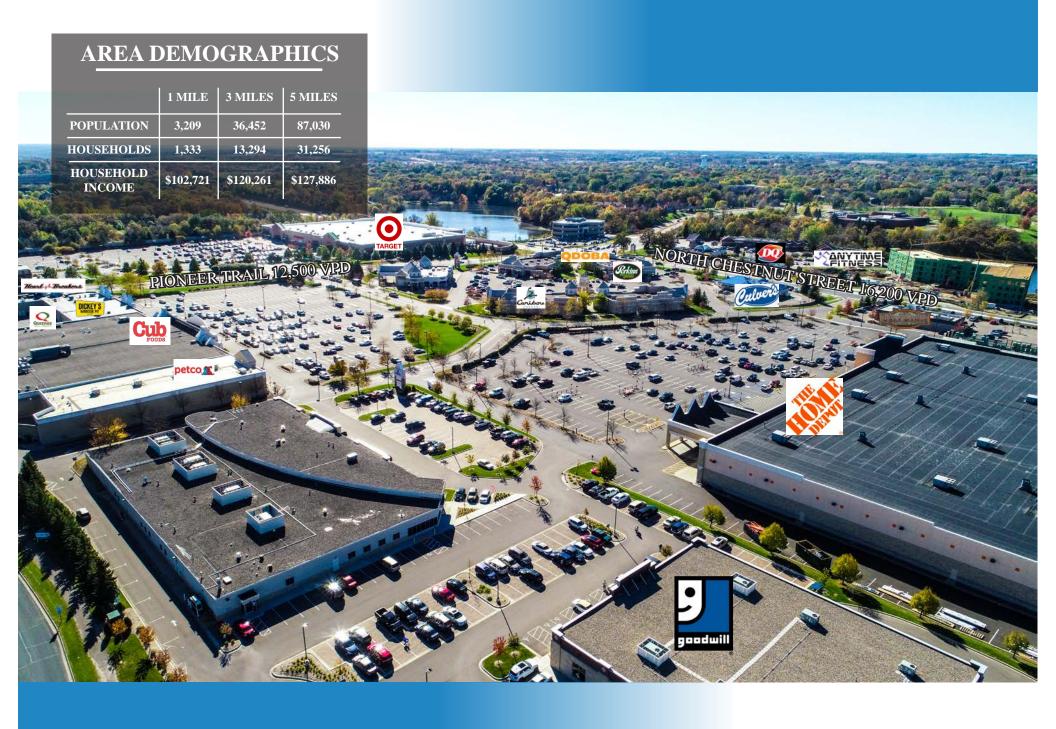

#### PROPERTY HIGHLIGHTS

- Great Chaska Medical and Retail center anchored by Goodwill, Home Depot and Cub Foods
- Co-tenants include Pain Centers of Minnesota and Fresenius Medical
- Immediate area retailers include SuperTarget,
  Cub Foods, Aldi, McDonalds, Chipotle,
  Starbucks, Culver's, and Kohl's
- Located near the intersection of Highway 41 and Pioneer Trail
- Adjacent to Hazeltine Golf Course
- Close proximity to Chaska High School and Chaska Community Center