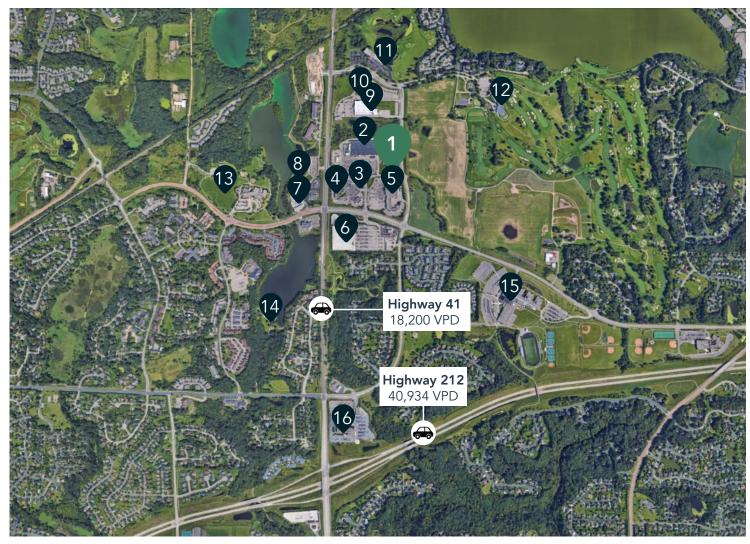

# The Neighborhood

## **Hot Spots**

- 1. Chaska Plaza
- 2. The Home Deopt
- 3. Caribou Coffee
- 4. Perkins

- 5. Cub Foods
- 6. Target
- 7. Kwik Trip
- 8. Anytime Fltness

- 9. Kohls
- 10. Aldi
- 11. The Loop at Chaska
- 12. Hazeltine National Golf Club
- 13. McKnight Park
- 14. Lake Grace Park
- 15. Chaska High School
- 16. Two Twelve Medical Center