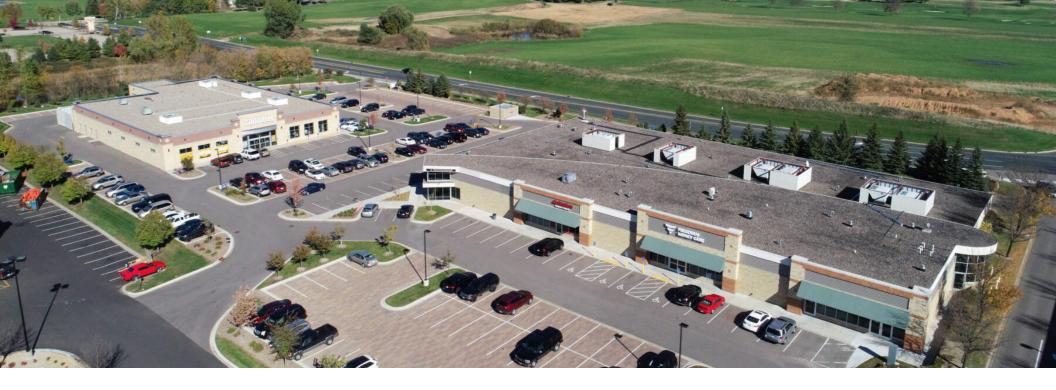

## Established retail center overlooking Hazeltine golf course.

Acquired by Wellington in 2016, Chaska Plaza is a single-story neighborhood retail and medical office building overlooking the picturesque Hazeltine National Golf Club course. The building is anchored by Goodwill, iSpine Pain Physicians and Fresenius Kidney Care.

Tenants and visitors enjoy a wide variety of walkable food options, including Pasta Zola, Sake Sushi, India Bar & Grill, Willy McCoys, Heartbreakers Bar & Grill, as well as quick options like Culver's and Quiznos. Other area amenities include Chaska Commons outlet mall, Super Target, Home Depot, Kohl's, Aldi and Cub Foods.

### **HIGHLIGHTS**

- Prime location in a well-established retail center
- Located across from Hazeltine golf course
- Along a walking path
-