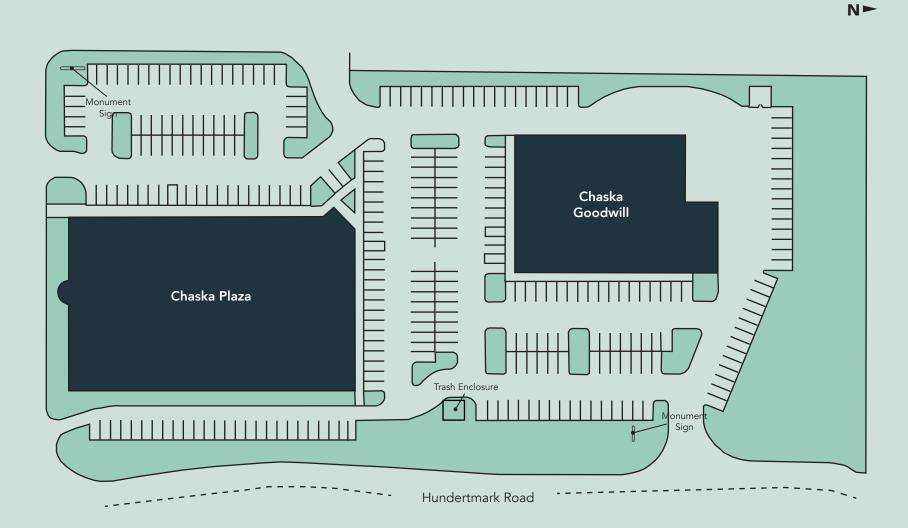

k options like Culver's and Quiznos. Other area amenities include Chaska Commons outlet mall, Super Target, Home Depot, Kohl's, Aldi and Cub Foods.

### **HIGHLIGHTS**

- Prime location in a well-established retail center
- Located across from Hazeltine golf course
- Along a walking path
- Within close proximity to Chaska High School (2 minutes) and Chaska Community Center (6 minutes)
- One minute from the intersection of Highway 41 and Pioneer Trail
- 10-19' clear heights

### Space Available

Owner, Developer, Manager, Leasing

38,000 SF total; 400 SF available

267 surface stalls, 4.6 : 1,000 SF

Single-story retail, office & medical building

Built in 1998

Southwest Metro



# **Available Suites**



# Floor Plan

Building Common Areas

Available Space

Occupied Space



# Site Plan



# The Neighborhood



## **Demographics**

#### 1 MILE AWAY

4,441 Population 2,253 Households \$98,776 Avg. Income

#### 3 MILES AWAY

38,654 Population 14,102 Households \$159,895 Avg. Income

#### 5 MILES AWAY

93,938 Population 34,414 Households \$170,638 Avg. Income

## **Hot Spots**

- 1. Chaska Plaza
- 2. The Home Deopt
- 3. Caribou Coffee
- 4. Perkins

- 5. Cub Foods
- 6. Target
- 7. Kwik Trip
- 8. Anytime Fltness

- 9. Kohls
- 10. Aldi
- 11. The Loop at Chaska
- 12. Hazeltine National Golf Club
- 13. McKnight Park
- 14. Lake Grace Park
- 15. Chaska High School
- 16. Two Twelve Medical Center

# Chaska Plaza

3000 Hundertmark Road Chaska, MN 55318



PROPERTY MANAGER LEASING AGENT Ashley Burdine

651-999-5506 aburdine@wellingtonmgt.com



St. Paul-based Wellington Management, Inc