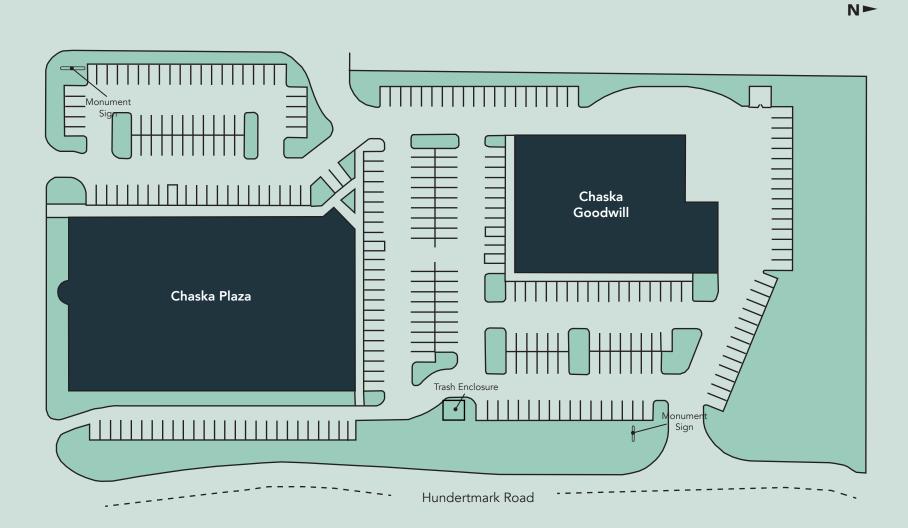

k options like Culver's and Quiznos. Other area amenities include Chaska Commons outlet mall, Super Target, Home Depot, Kohl's, Aldi and Cub Foods.

### **HIGHLIGHTS**

- Prime location in a well-established retail center
- Located across from Hazeltine golf course
- Along a walking path
- Within close proximity to Chaska High School (2 minutes) and Chaska Community Center (6 minutes)
- One minute from the intersection of Highway 41 and Pioneer Trail
- 10-19' clear heights

### Space Available

Owner, Developer, Manager, Leasing

38,000 SF total; 400 SF available

267 surface stalls, 4.6 : 1,000 SF

Single-story retail, office & medical building

Built in 1998

Southwest Metro



# **Available Suites**



# Floor Plan

Building Common Areas

Available Space

Occupied Space



# Site Plan



# The Neighborhood



## **Demographics**

#### 1 MILE AWAY

4,441 Population 2,253 Households \$98,776 Avg. Income

#### 3 MILES AWAY

38,654 Population 14,102 Households \$159,895 Avg. Income

#### 5 MILES AWAY

93,938 Population 34,414 Households \$170,638 Avg. Income

## **Hot Spots**

- 1. Chaska Plaza
- 2. The Home Deopt
- 3. Caribou Coffee
- 4. Perkins

- 5. Cub Foods
- 6. Target
- 7. Kwik Trip
- 8. Anytime Fltness

- 9. Kohls
- 10. Aldi
- 11. The Loop at Chaska
- 12. Hazeltine National Golf Club
- 13. McKnight Park
- 14. Lake Grace Park
- 15. Chaska High School
- 16. Two Twelve Medical Center

# Chaska Plaza

3000 Hundertmark Road Chaska, MN 55318



PROPERTY MANAGER LEASING AGENT Ashley Urlick (Burdine)

651-999-5506 aurlick@wellingtonmgt.com



St. Paul-based Wellington Managem