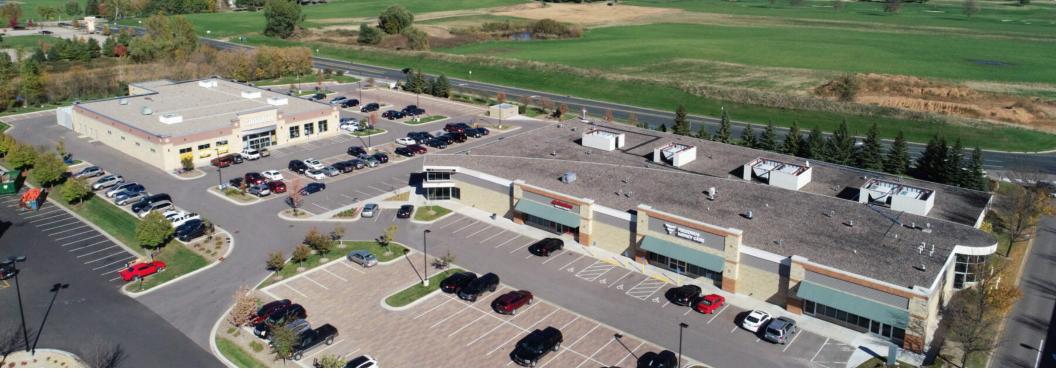

## Established retail center overlooking Hazeltine golf course.

Acquired by Wellington in 2016, Chaska Plaza is a single-story neighborhood retail and medical office building overlooking the picturesque Hazeltine National Golf Club course. The building is anchored by Goodwill, iSpine Pain Physicians and Fresenius Kidney Care.