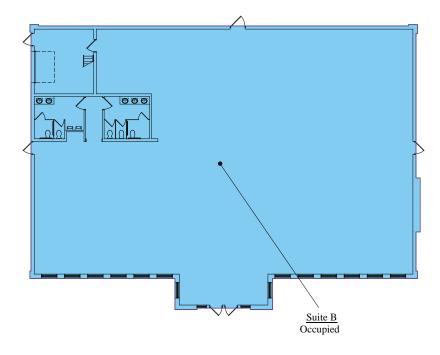

## FLOOR PLANS

#### 8<u>340 BUILDING</u> 6,800 SF

Building Common Area

Vacant Retail Area

Occupied Retail Area

Vertical Penetration

8<u>300 BUILDING</u> 7,000 SF