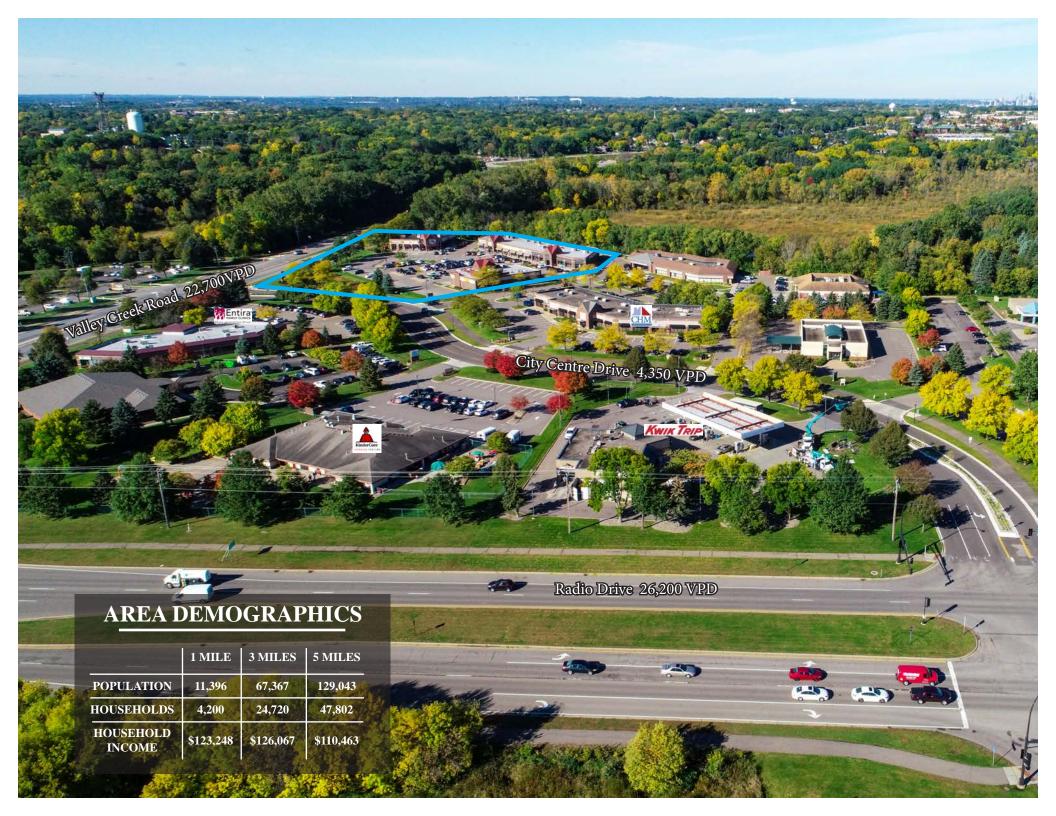

## CITY CENTRE PLAZA

#### PROPERTY HIGHLIGHTS

- Located in the heart of Woodbury
- Near retail, restaurants and financial institutions
- Three building retail center

Parking Lot/Sidewalk

Building

Landscape

Property Line

Body of Water