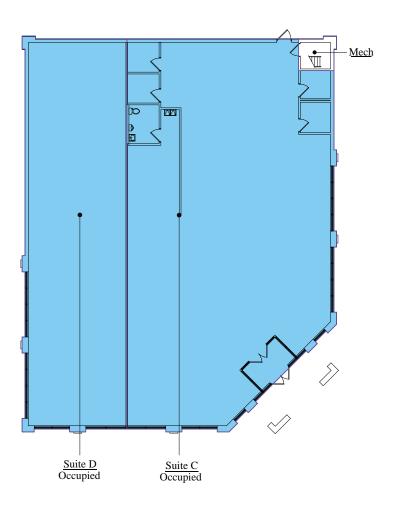

## FLOOR PLANS

#### 8<u>340 BUILDING</u> 6,800 SF

Building Common Area

Vacant Retail Area

Occupied Retail Area

Vertical Penetration

8<u>300 BUILDING</u> 7,000 SF