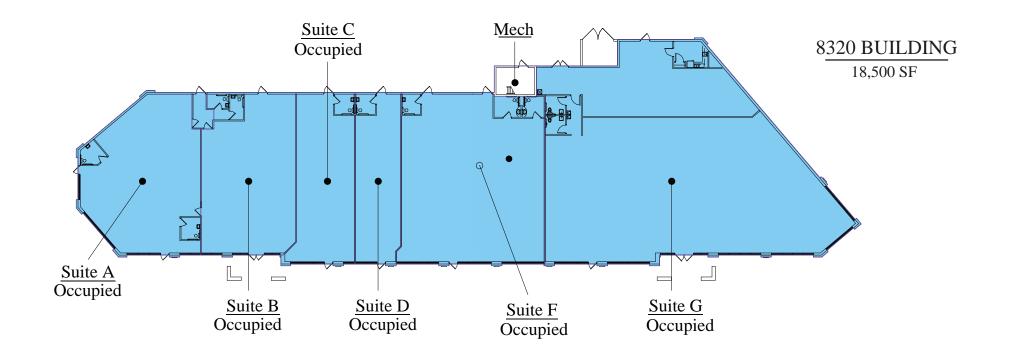

## FLOOR PLANS

#### 8<u>340 BUILDING</u> 6,800 SF

Building Common Area

Vacant Retail Area

Occupied Retail Area

Vertical Penetration

8<u>300 BUILDING</u> 7,000 SF