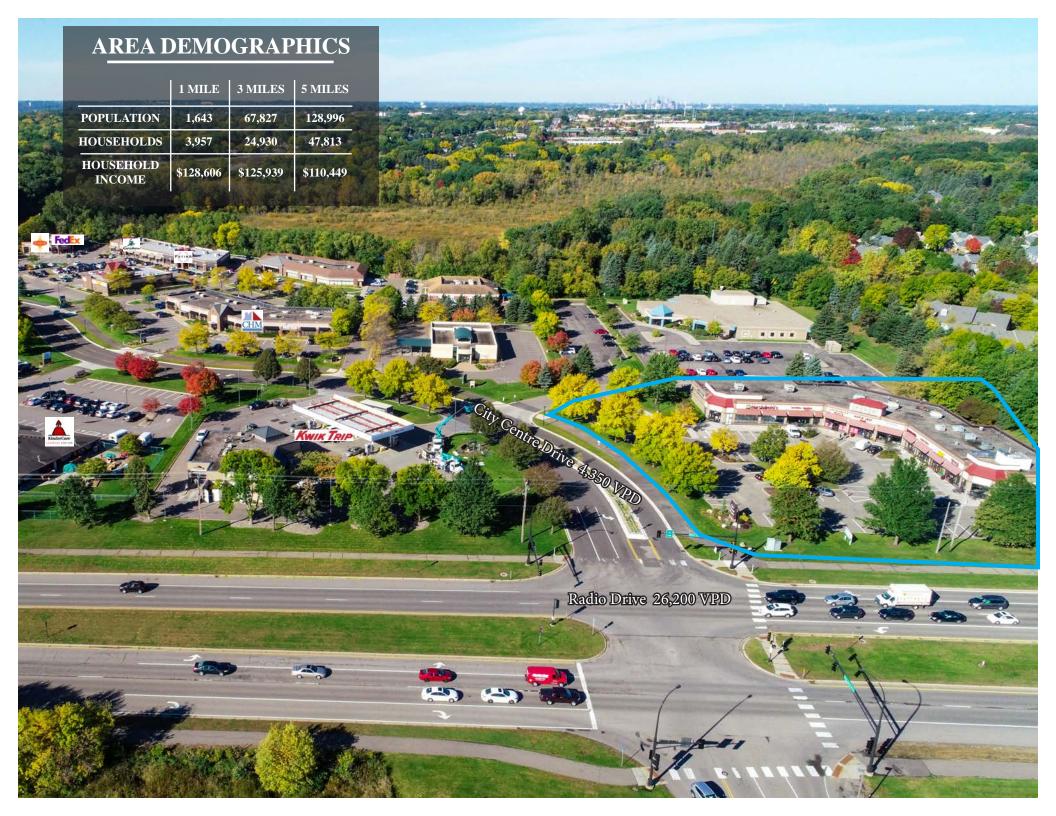

#### PROPERTY HIGHLIGHTS

- Located in Woodbury's City Centre district
- Several residential communities are located in the immediate vicinity
- This attractive L-shaped center has a 100% brick exterior with handsome earth toned roof canopies and gold metal awnings

Parking Lot/Sidewalk
Building
Landscape
Property Line

| ADDRESS              | 8470 City Centre Drive, Woodbury, MN 55125 |
|----------------------|--------------------------------------------|
| BUILDING AREA        | 17,900 SF                                  |
| NUMBER OF<br>STORIES | 1                                          |
| PARKING<br>STALLS    | 89 Stalls                                  |
| YEAR BUILT           | 1990                                       |
| CLEAR HEIGHT         | 16'                                        |