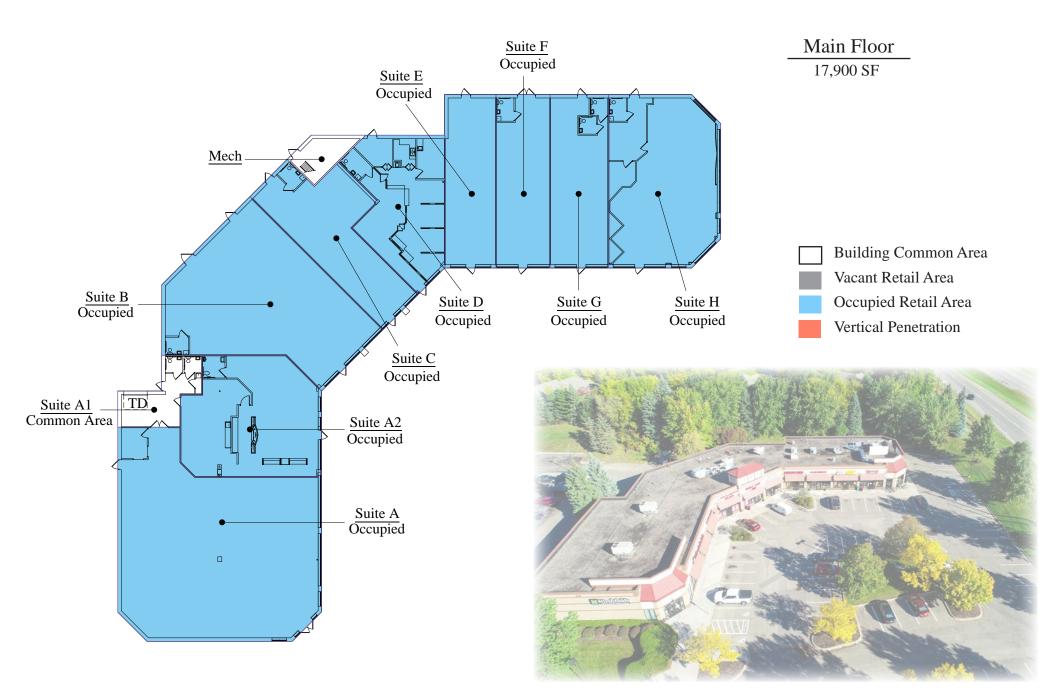

## FLOOR PLANS

Parking Lot/Sidewalk
Building
Landscape
Property Line

| ADDRESS              | 8470 City Centre Drive, Woodbury, MN 55125 |
|----------------------|--------------------------------------------|
| BUILDING AREA        | 17,900 SF                                  |
| NUMBER OF<br>STORIES | 1                                          |
| PARKING<br>STALLS    | 89 Stalls                                  |
| YEAR BUILT           | 1990                                       |
| CLEAR HEIGHT         | 16'                                        |