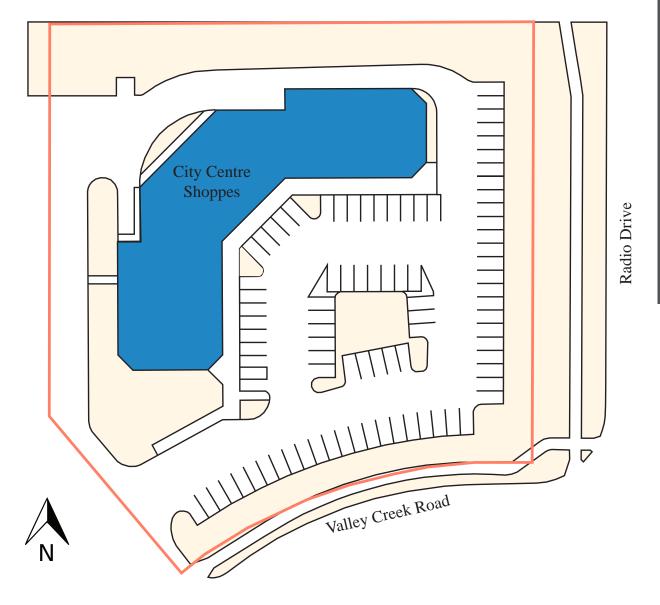

### SITE PLAN

Parking Lot/Sidewalk
Building
Landscape
Property Line

| ADDRESS              | 8470 City Centre Drive, Woodbury, MN 55125 |
|----------------------|--------------------------------------------|
| BUILDING AREA        | 17,900 SF                                  |
| NUMBER OF<br>STORIES | 1                                          |
| PARKING<br>STALLS    | 89 Stalls                                  |
| YEAR BUILT           | 1990                                       |
| CLEAR HEIGHT         | 16'                                        |