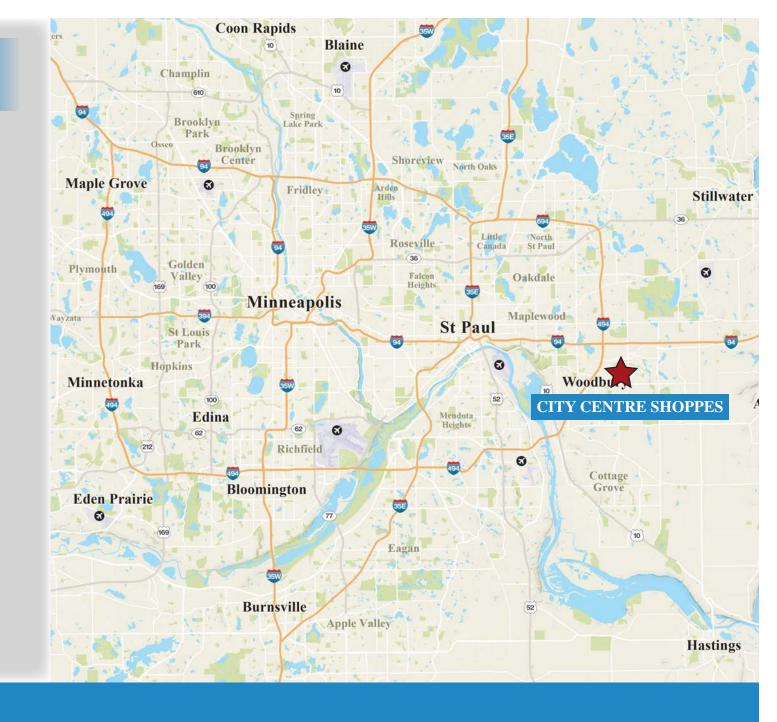

te vicinity
- This attractive L-shaped center has a 100% brick exterior with handsome earth toned roof canopies and gold metal awnings

Parking Lot/Sidewalk
Building
Landscape
Property Line

| ADDRESS              | 8470 City Centre Drive, Woodbury, MN 55125 |
|----------------------|--------------------------------------------|
| BUILDING AREA        | 17,900 SF                                  |
| NUMBER OF<br>STORIES | 1                                          |
| PARKING<br>STALLS    | 89 Stalls                                  |
| YEAR BUILT           | 1990                                       |
| CLEAR HEIGHT         | 16'                                        |



## FLOOR PLANS





### **CONTACTS**

#### **Todd Kaufman**

Leasing Agent 651-999-5505 tkaufman@wellingtonmgt.com