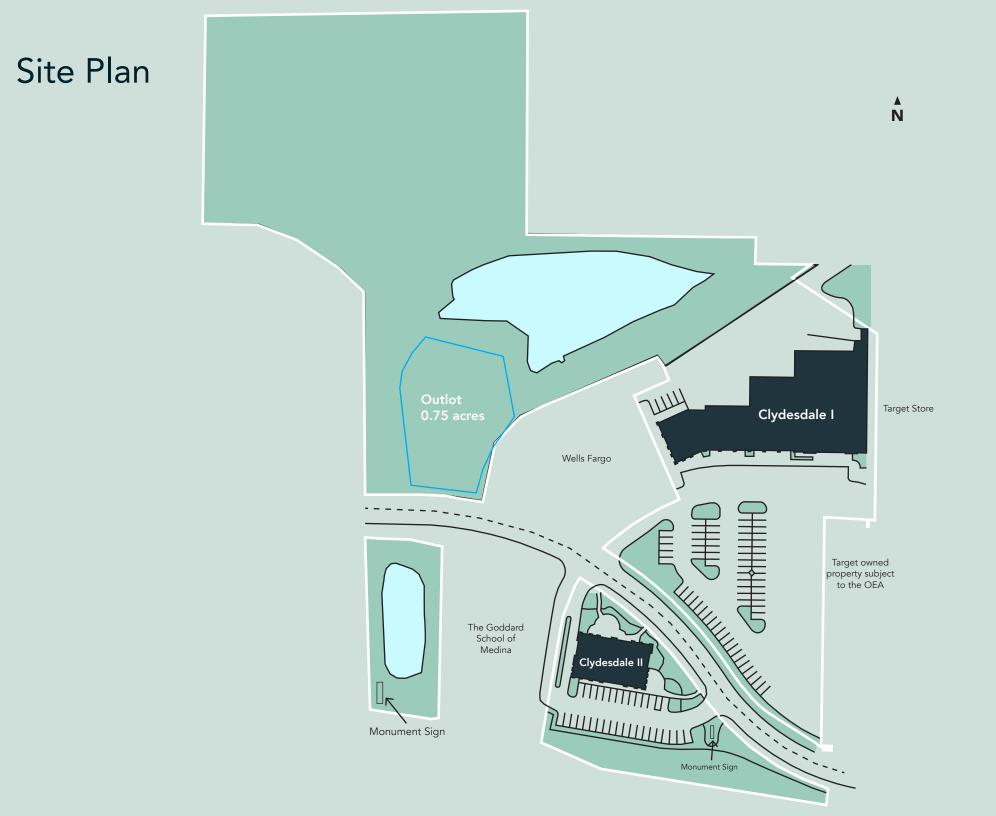

### One-stop shopping for our northwestern neighbors.

Clydesdale Marketplace is a 200,000 SF community shopping center exceptionally located on the heavily traveled intersection of Highway 55 and County Road 101 in Medina. Developed in 2006, Clydesdale Marketplace consists of two buildings, of which Wellington owns and manages in-line retail space (27,000 SF), a pad building (6,000 SF) and a 0.75-acre outlot. Wellington sold a second outlot to the highly acclaimed Goddard School (opened in 2020).

The in-line retail component is attached to a Target store (134,000 SF), and the second building is a highly visible multi-tenant pad building next to Highway 55. The diverse local community-serving tenant mix makes for a convenient one-stop shopping experience.