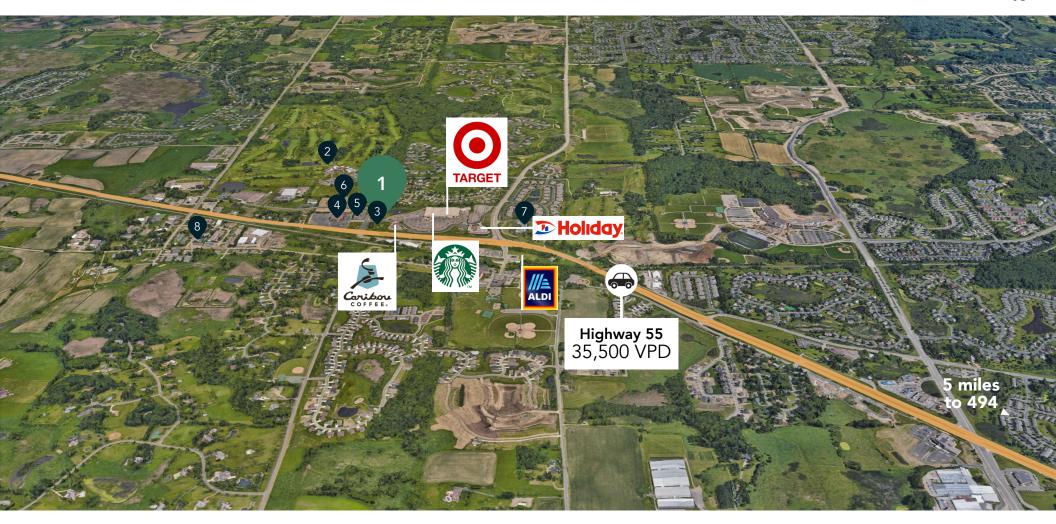

### HIGHLIGHTS

- Home to Caribou Coffee, Dollar Tree, Kalla Lilly Spa/Salon, Verizon Wireless, among others
- Shadow anchored by Target and Wells Fargo
- Surrounded by rapid residential development growth, second fastest-growing city in Minnesota (2021)
- Adjacent to the Highway 55 and County Road 101 intersection (25,000 VPD)
- Excellent visibility from Highway 55

## **Hot Spots**

- Clydesdale Marketplace 1.
- 2. Medina Township Golf & Country Club
- The Goddard School 3.
- Medina Entertainment Center 4.
- 5. Medina Inn
- 6. Medina Townhomes
- 7. Medina Ridge Condos
- 8. CrossFit Medina