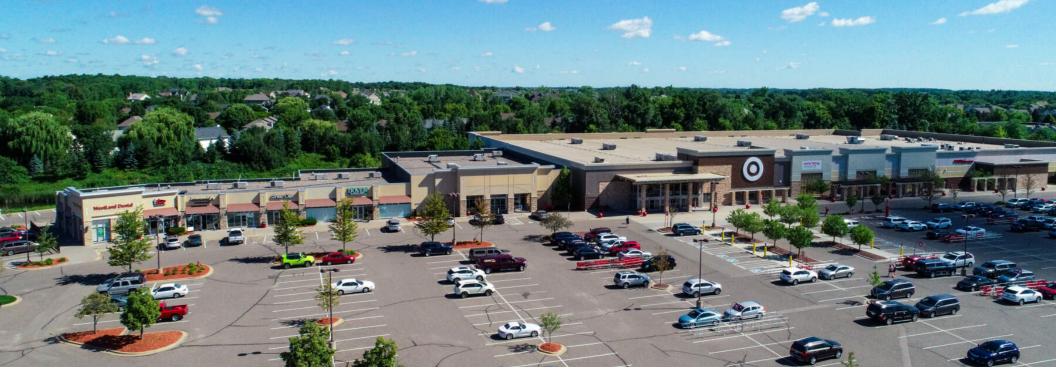

### One-stop shopping for our northwestern neighbors.

Clydesdale Marketplace is a 200,000 SF community shopping center exceptionally located on the heavily traveled intersection of Highway 55 and County Road 101 in Medina. Developed in 2006, Clydesdale Marketplace consists of two buildings, of which Wellington owns and manages in-line retail space (27,000 SF), a pad building (6,000 SF) and a 0.75-acre outlot. Wellington sold a second outlot to the highly acclaimed Goddard School (opened in 2020).

The in-line retail component is attached to a Target store (134,000 SF), and the second building is a highly visible multi-tenant pad building next to Highway 55. The diverse local community-serving tenant mix makes for a convenient one-stop shopping experience.

#### **HIGHLIGHTS**

- Home to Caribou Coffee, Dollar Tree, Tera Salon & Spa, Verizon Wireless, among others
- Shadow anchored by Target and Wells Fargo
- Surrounded by rapid residential development growth, second fastest-growing city in Minnesota (2021)
- Adjacent to the Highway 55 and County Road 101 intersection (25,000 VPD)
- Excellent visibility from Highway 55