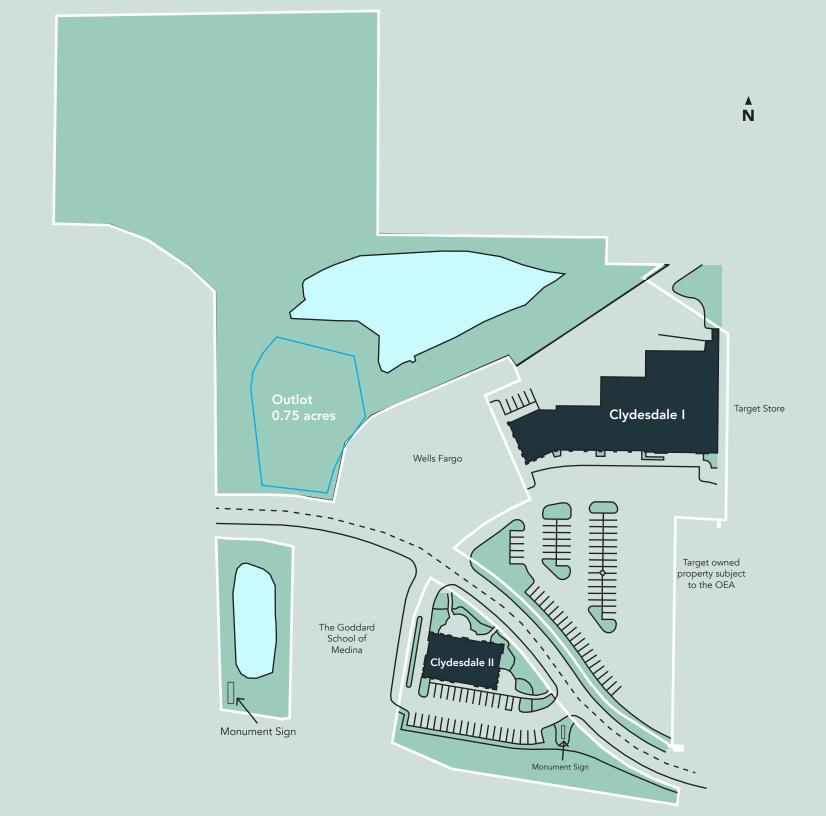

## Site Plan

### One-stop shopping for our northwestern neighbors.

Clydesdale Marketplace is a 200,000 SF community shopping center exceptionally located on the heavily traveled intersection of Highway 55 and County Road 101 in Medina. Developed in 2006, Clydesdale Marketplace consists of two buildings, of which Wellington owns and manages in-line retail space (27,000 SF), a pad building (6,000 SF) and a 0.75-acre outlot. Wellington sold a second outlot to the highly acclaimed Goddard School (opened in 2020).

The in-line retail component is attached to a Target store (134,000 SF), and the second building is a highly visible multi-tenant pad building next to Highway 55. The diverse local community-serving tenant mix makes for a convenient one-stop shopping experience.