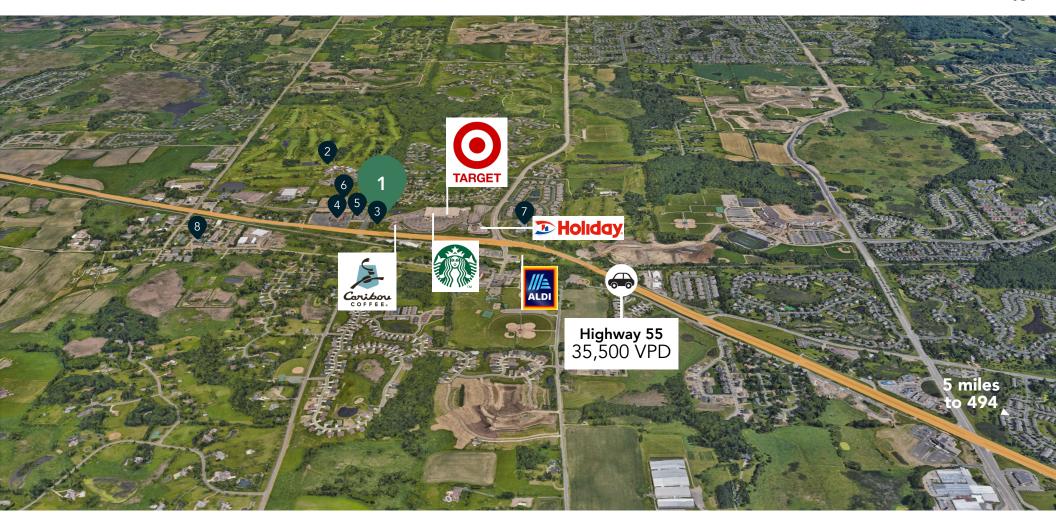

# The Neighborhood

#### **Hot Spots**

- 1. Clydesdale Marketplace
- 2. Medina Township Golf & Country Club
- 3. The Goddard School
- 4. Medina Entertainment Center
- 5. Medina Inn
- 6. Medina Townhomes
- 7. Medina Ridge Condos
- 8. CrossFit Medina