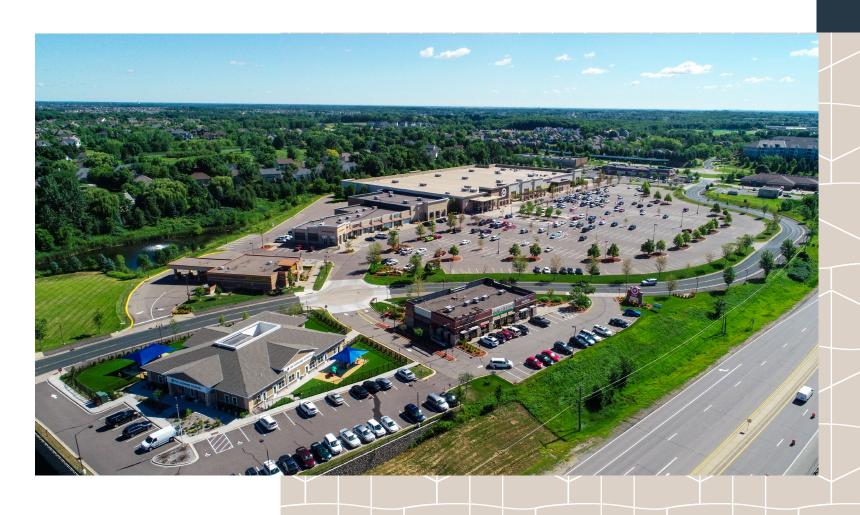

### One-stop shopping for our northwestern neighbors.

Clydesdale Marketplace is a 200,000 SF community shopping center exceptionally located on the heavily traveled intersection of Highway 55 and County Road 101 in Medina. Developed in 2006, Clydesdale Marketplace consists of two buildings, of which Wellington owns and manages in-line retail space (27,000 SF), a pad building (6,000 SF) and a 0.75-acre outlot. Wellington sold a second outlot to the highly acclaimed Goddard School (opened in 2020).

The in-line retail component is attached to a Target store (134,000 SF), and the second building is a highly visible multi-tenant pad building next to Highway 55. The diverse local community-serving tenant mix makes for a convenient one-stop shopping experience.

#### **HIGHLIGHTS**

- Home to Caribou Coffee, Dollar Tree, Tera Salon & Spa, Verizon Wireless, among others
- Shadow anchored by Target and Wells Fargo
- Surrounded by rapid residential development growth, second fastest-growing city in Minnesota (2021)
- Adjacent to the Highway 55 and County Road 101 intersection (25,000 VPD)
- Excellent visibility from Highway 55