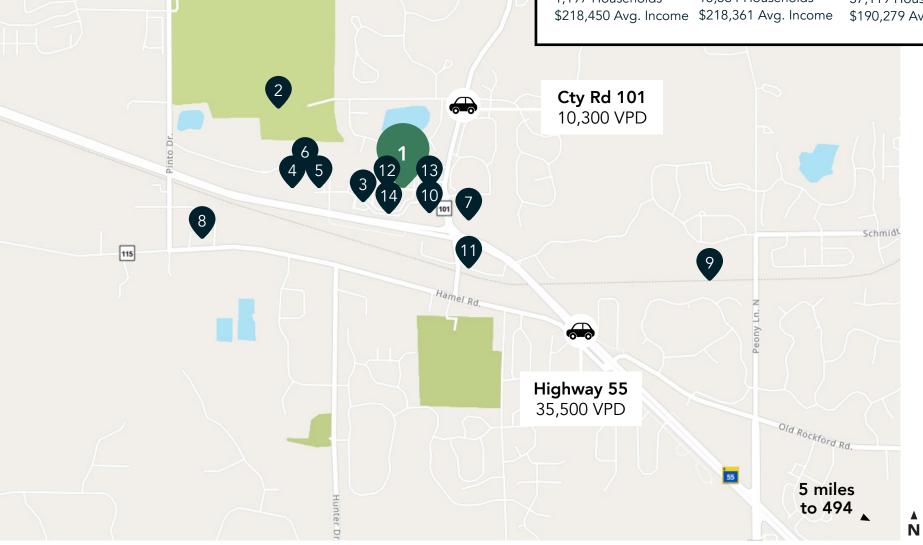

# The Neighborhood

### **Hot Spots**

- 1. Clydesdale Marketplace
- Medina Golf & Country Club
- The Goddard School
- 4. Medina Entertainment Center
- 5. Medina Inn
- 6. Medina Townhomes
- 7. Medina Ridge Condos
- 8. CrossFit Medina

9. Wayzata High School

**Demographics** 

- 10. Holiday Stationstores
- 11. Aldi
- 12. Starbucks

- 13. Target
- 14. Caribou Coffee