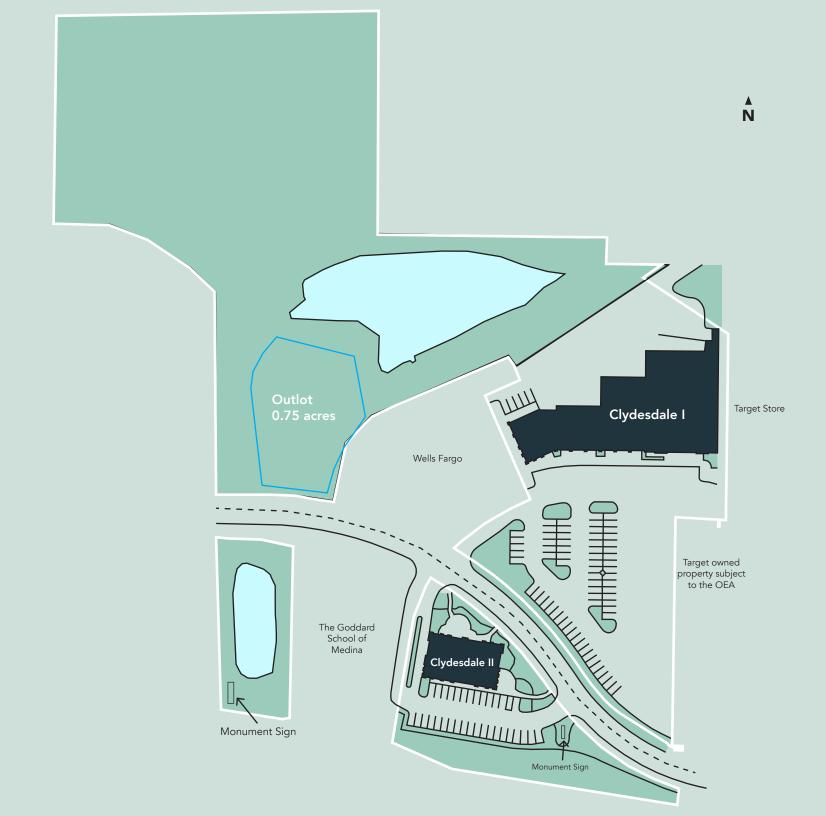

# Site Plan

### One-stop shopping for our northwestern neighbors.

Clydesdale Marketplace is a 200,000 SF community shopping center exceptionally located on the heavily traveled intersection of Highway 55 and County Road 101 in Medina. Developed in 2006, Clydesdale Marketplace consists of two buildings, of which Wellington owns and manages in-line retail space (27,000 SF), a pad building (6,000 SF) and a 0.75-acre outlot. Wellington sold a second outlot to the highly acclaimed Goddard School (opened in 2020).