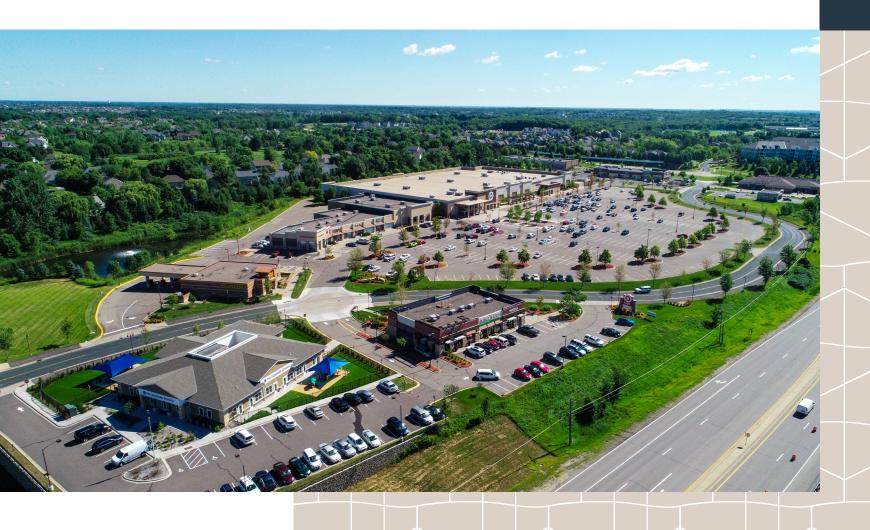

### One-stop shopping for our northwestern neighbors.

Clydesdale Marketplace is a 200,000 SF community shopping center exceptionally located on the heavily traveled intersection of Highway 55 and County Road 101 in Medina. Developed in 2006, Clydesdale Marketplace consists of two buildings, of which Wellington owns and manages in-line retail space (27,000 SF), a pad building (6,000 SF) and a 0.75-acre outlot. Wellington sold a second outlot to the highly acclaimed Goddard School (opened in 2020).

The in-line retail component is attached to a Target store (134,000 SF), and the second building is a highly visible multi-tenant pad building next to Highway 55. The diverse local community-serving tenant mix makes for a convenient one-stop shopping experience.

#### **HIGHLIGHTS**

- Home to Caribou Coffee, Dollar Tree, Kalla Lily Spa/Salon, Verizon Wireless, among others
- Shadow anchored by Target and Wells Fargo
- Surrounded by rapid residential development growth, second fastest-growing city in Minnesota (2021)
- Adjacent to the Highway 55 and County Road 101 intersection (25,000 VPD)
- Excellent visibility from Highway 55
- 16' clear height
- Affluent population within 3 miles (average household income in excess of \$218,000)