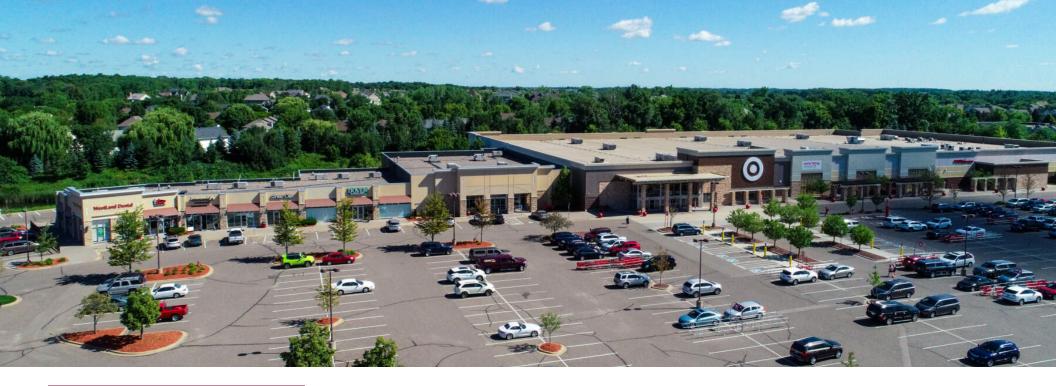

### One-stop shopping for our northwestern neighbors.

Clydesdale Marketplace is a 200,000 SF community shopping center exceptionally located on the heavily traveled intersection of Highway 55 and County Road 101 in Medina. Developed in 2006, Clydesdale Marketplace consists of two buildings, of which Wellington owns and manages in-line retail space (27,000 SF), a pad building (6,000 SF) and a 0.75-acre outlot. Wellington sold a second outlot to the highly acclaimed Goddard School (opened in 2020).

The in-line retail component is attached to a Target store (134,000 SF), and the second building is a highly visible multi-tenant pad building next to Highway 55. The diverse local community-serving tenant mix makes for a convenient one-stop shopping experience.

#### **HIGHLIGHTS**

- Home to Caribou Coffee, Dollar Tree, Kalla Lily Spa/Salon, Verizon Wireless, among others
- Shadow anchored by Target and Wells Fargo
- Surrounded by rapid residential development growth, second fastest-growing city in Minnesota (2021)
- Adjacent to the Highway 55 and County Road 101 intersection (25,000 VPD)
- Excellent visibility from Highway 55
- 16' clear height
- Affluent population within 3 miles (average household income in excess of \$218,000)