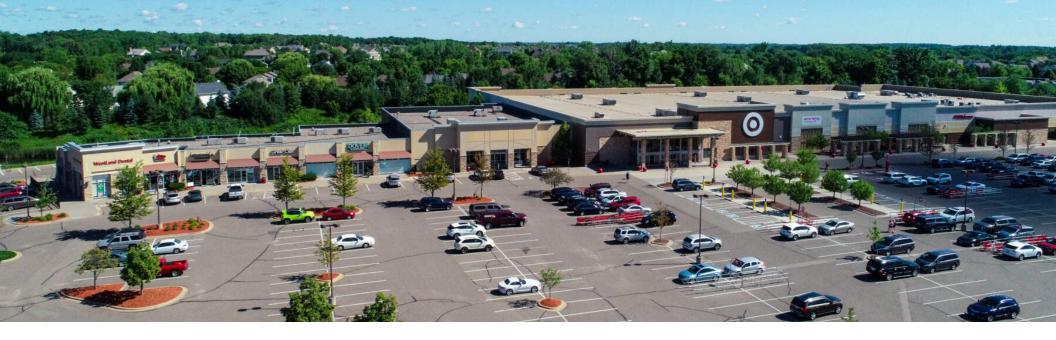

#### One-stop shopping for our northwestern neighbors.

Clydesdale Marketplace is a 200,000 SF community shopping center exceptionally located on the heavily traveled intersection of Highway 55 and County Road 101 in Medina. Developed in 2006, Clydesdale Marketplace consists of two buildings, of which Wellington owns and manages in-line retail space (27,000 SF), a pad building (6,000 SF) and a 0.75-acre outlot. Wellington sold a second outlot to the highly acclaimed Goddard School (opened in 2020).

The in-line retail component is attached to a Target store (134,000 SF), and the second building is a highly visible multi-tenant pad building next to Highway 55. The diverse local community-serving tenant mix makes for a convenient one-stop shopping experience.

#### HIGHLIGHTS

- Home to Caribou Coffee, Dollar Tree, Kalla Lilly Spa/Salon, Verizon Wireless, among others
- Shadow anchored by Target and Wells Fargo
- Surrounded by rapid residential development growth, second fastest-growing city in Minnesota (2021)
- Adjacent to the Highway 55 and County Road 101 intersection (25,000 VPD)
- Excellent visibility from Highway 55