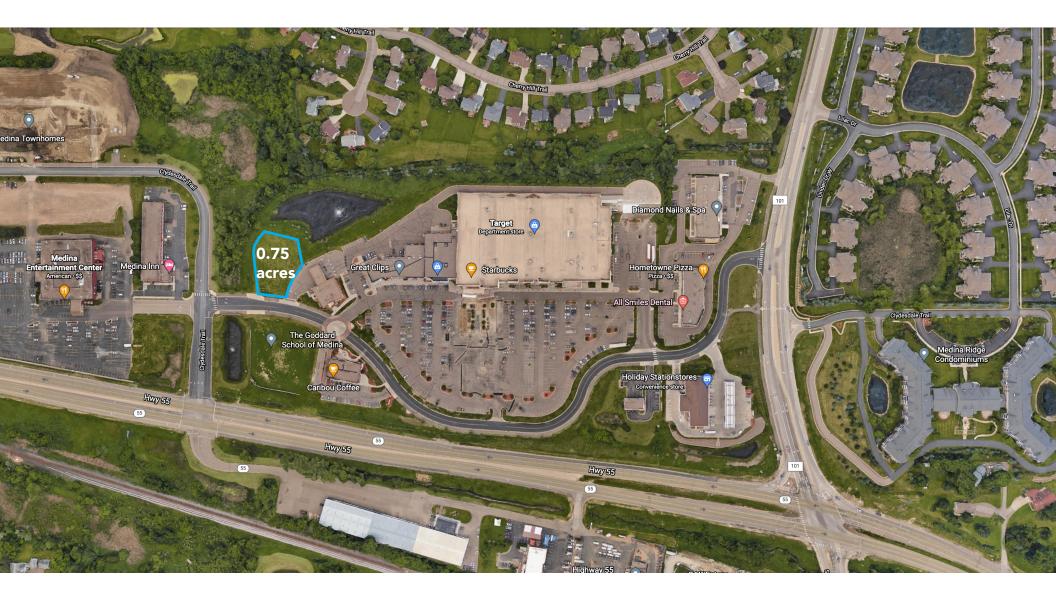

#### Land Available

Owner, Manager, Leasing

33,000 SF retail space, fully occupied

0.75 acres available

200 surface stalls, 6.1 : 1,000 SF

Built in 2006

Northwest Metro

#### One-stop shopping for our northwestern neighbors.

Clydesdale Marketplace is a 200,000 SF community shopping center exceptionally located on the heavily traveled intersection of Highway 55 and County Road 101 in Medina. Developed in 2006, Clydesdale Marketplace consists of two buildings, of which Wellington owns and manages in-line retail space (27,000 SF), a pad building (6,000 SF) and a 0.75-acre outlot. Wellington sold a second outlot to the highly acclaimed Goddard School (opened in 2020).

### **Hot Spots**

- Clydesdale Marketplace 1.
- 2. Medina Township Golf & Country Club
- The Goddard School 3.
- Medina Entertainment Center 4.
- 5. Medina Inn
- 6. Medina Townhomes
- 7. Medina Ridge Condos
- 8. CrossFit Medina