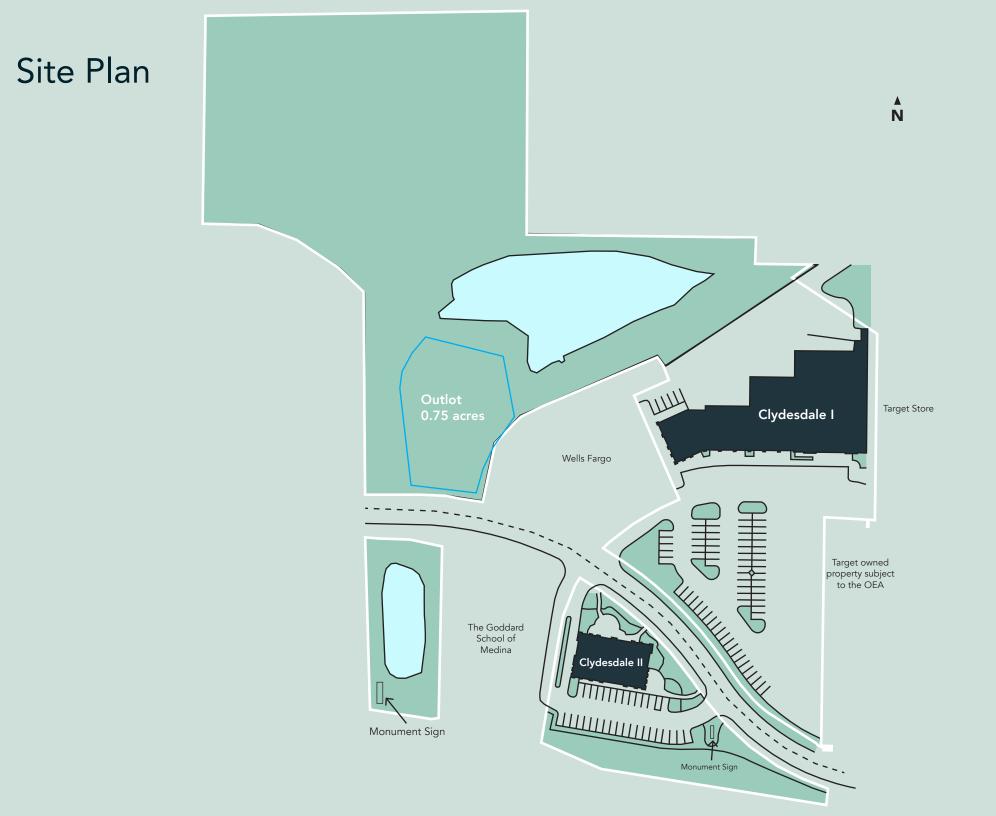

#### Land Available

Owner, Manager, Leasing

33,000 SF retail space, fully occupied

0.75 acres available

200 surface stalls, 6.1 : 1,000 SF

Built in 2006

Northwest Metro

#### One-stop shopping for our northwestern neighbors.

Clydesdale Marketplace is a 200,000 SF community shopping center exceptionally located on the heavily traveled intersection of Highway 55 and County Road 101 in Medina. Developed in 2006, Clydesdale Marketplace consists of two buildings, of which Wellington owns and manages in-line retail space (27,000 SF), a pad building (6,000 SF) and a 0.75-acre outlot. Wellington sold a second outlot to the highly acclaimed Goddard School (opened in 2020).

## Available Land