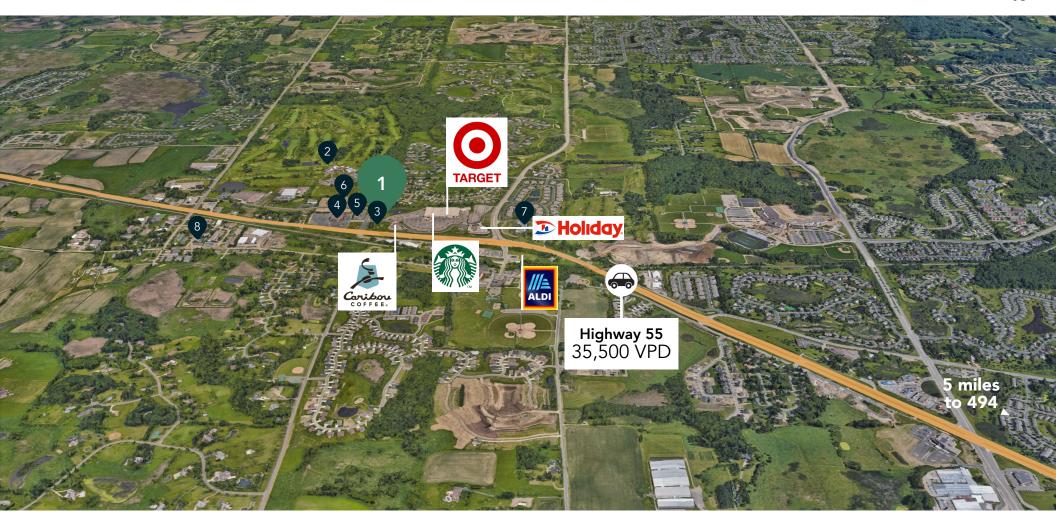

# The Neighborhood

### **Hot Spots**

- Clydesdale Marketplace 1.
- 2. Medina Township Golf & Country Club
- The Goddard School 3.
- Medina Entertainment Center 4.
- 5. Medina Inn
- 6. Medina Townhomes
- 7. Medina Ridge Condos
- 8. CrossFit Medina