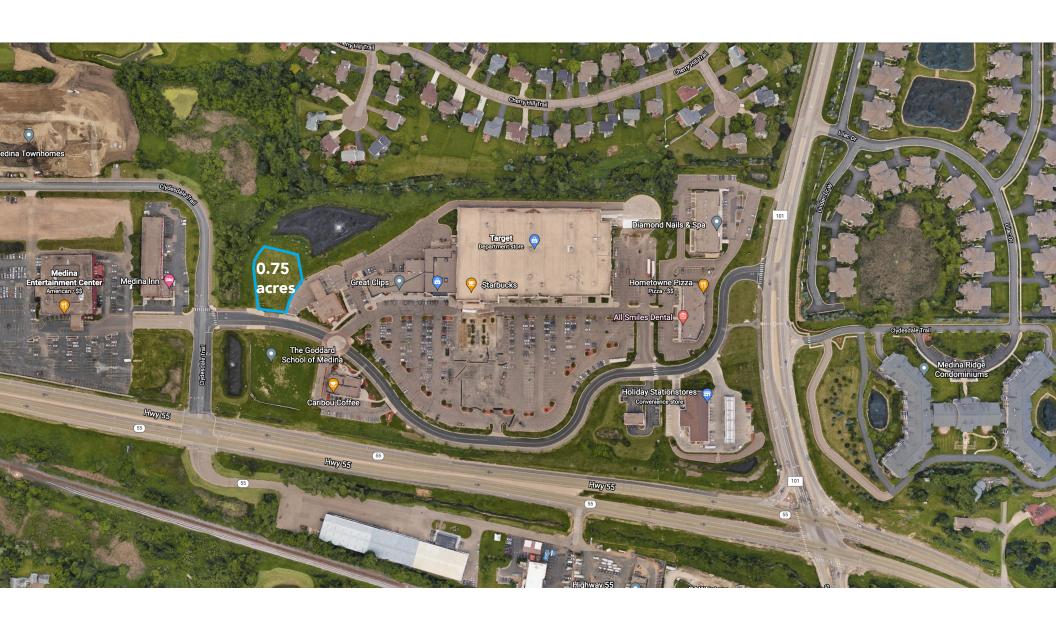

## Available Land

## Site Plan

#### Land Available

Owner, Manager, Leasing

33,000 SF retail space, fully occupied

0.75 acres available

200 surface stalls, 6.1 : 1,000 SF

Built in 2006

Northwest Metro