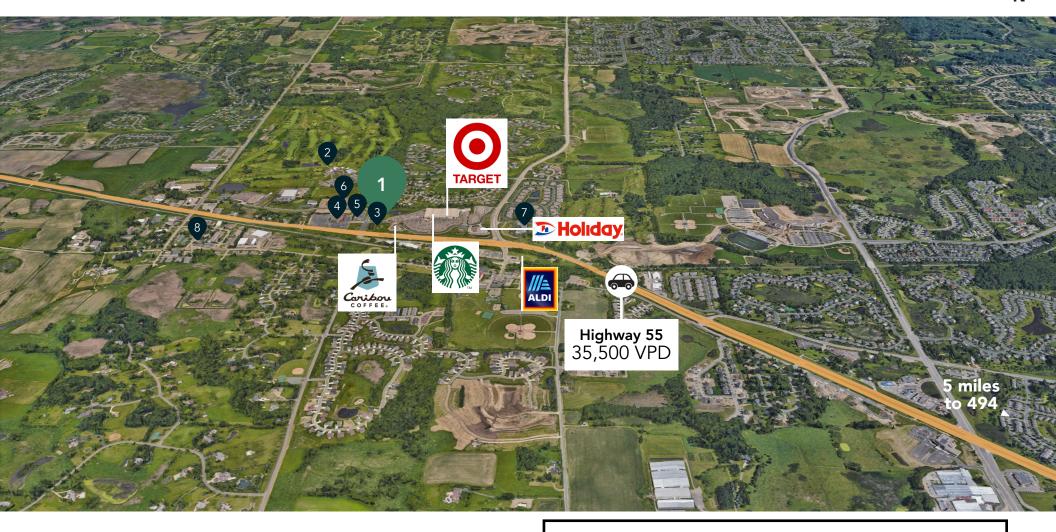

# The Neighborhood

#### **Hot Spots**

- 1. Clydesdale Marketplace
- Medina Township Golf & Country Club
- 3. The Goddard School
- 4. Medina Entertainment Center
- 5. Medina Inn
- 6. Medina Townhomes
- 7. Medina Ridge Condos
- 8. CrossFit Medina