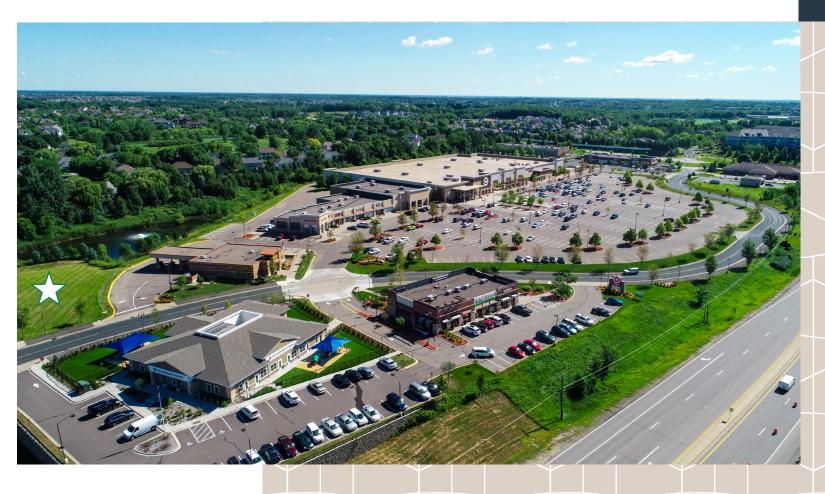

## Clydesdale Marketplace Outlot

0.75 ACRES FOR SALE OR LEASE

340 Clydesdale Trail Medina, MN 55340

Ashley Burdine 651-999-5506 aburdine@wellingtonmgt.com

#### Land Available

Owner, Manager, Leasing

33,000 SF retail space, fully occupied

0.75 acres available

200 surface stalls, 6.1 : 1,000 SF

Built in 2006

Northwest Metro

#### One-stop shopping for our northwestern neighbors.

Clydesdale Marketplace is a 200,000 SF community shopping center exceptionally located on the heavily traveled intersection of Highway 55 and County Road 101 in Medina. Developed in 2006, Clydesdale Marketplace consists of two buildings, of which Wellington owns and manages in-line retail space (27,000 SF), a pad building (6,000 SF) and a 0.75-acre outlot. Wellington sold a second outlot to the highly acclaimed Goddard School (opened in 2020).