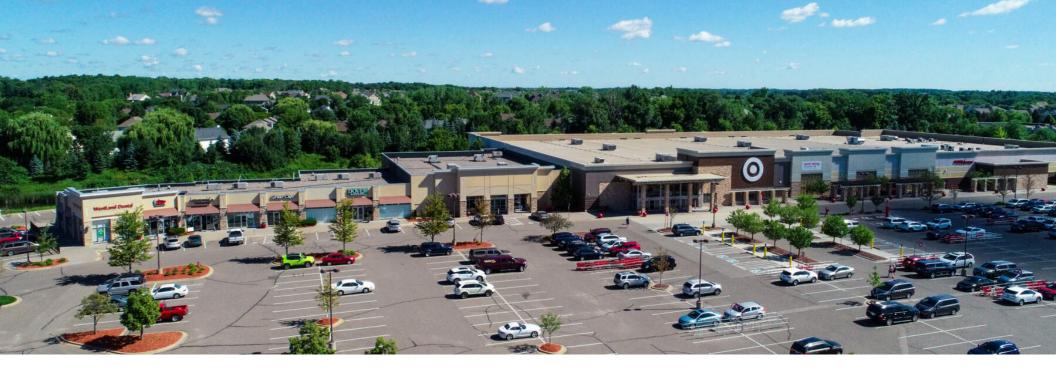

#### One-stop shopping for our northwestern neighbors.

Clydesdale Marketplace is a 200,000 SF community shopping center exceptionally located on the heavily traveled intersection of Highway 55 and County Road 101 in Medina. Developed in 2006, Clydesdale Marketplace consists of two buildings, of which Wellington owns and manages in-line retail space (27,000 SF), a pad building (6,000 SF) and a 0.75-acre outlot. Wellington sold a second outlot to the highly acclaimed Goddard School (opened in 2020).

The in-line retail component is attached to a Target store (134,000 SF), and the second building is a highly visible multi-tenant pad building next to Highway 55. The diverse local community-serving tenant mix makes for a convenient one-stop shopping experience.

#### **HIGHLIGHTS**

- Home to Caribou Coffee, Dollar Tree, Kalla Lilly Spa/Salon, Verizon Wireless, among others
- Shadow anchored by Target and Wells Fargo
- Surrounded by rapid residential development growth, second fastest-growing city in Minnesota (2021)
- Adjacent to the Highway 55 and County Road 101 intersection (25,000 VPD)
- Excellent visibility from Highway 55