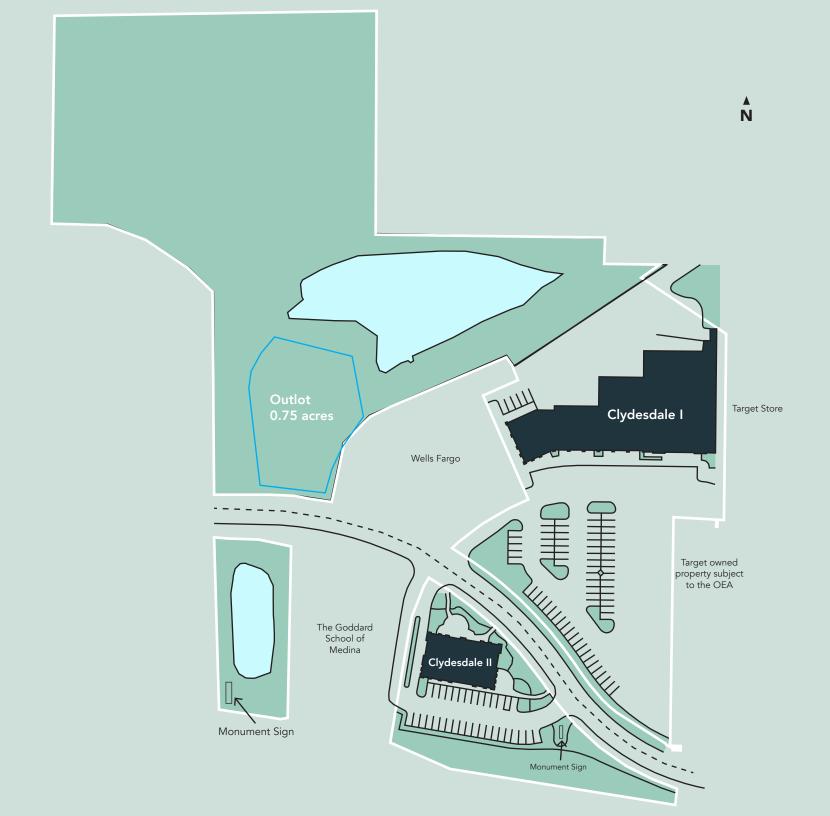

## Available Land

## Site Plan

#### One-stop shopping for our northwestern neighbors.

Clydesdale Marketplace is a 200,000 SF community shopping center exceptionally located on the heavily traveled intersection of Highway 55 and County Road 101 in Medina. Developed in 2006, Clydesdale Marketplace consists of two buildings, of which Wellington owns and manages in-line retail space (27,000 SF), a pad building (6,000 SF) and a 0.75-acre outlot. Wellington sold a second outlot to the highly acclaimed Goddard School (opened in 2020).

The in-line retail component is attached to a Target store (134,000 SF), and the second building is a highly visible multi-tenant pad building next to Highway 55. The diverse local community-serving tenant mix makes for a convenient one-stop shopping experience.