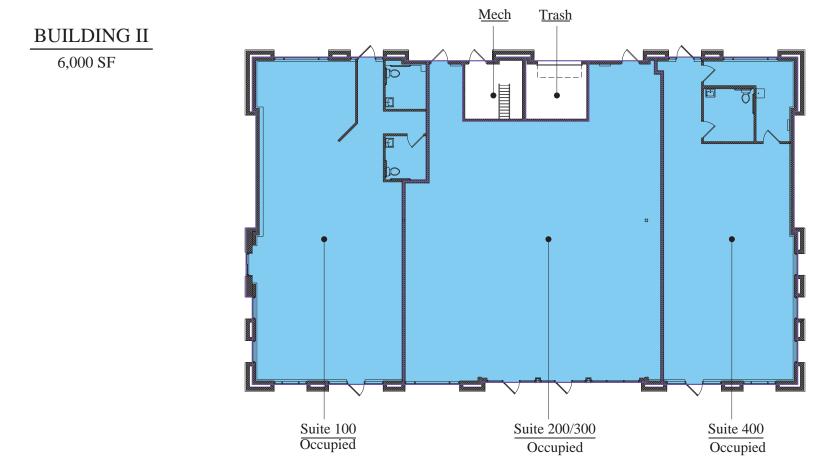

## FLOOR PLANS

## FLOOR PLANS

Building Common Area

Vacant Retail Area

Vertical Penetration

| AREA | DEMO | GRAPH | IICS |
|------|------|-------|------|
|      |      |       |      |

GODDARD SCHOOL

RECERETE

I FRENHING