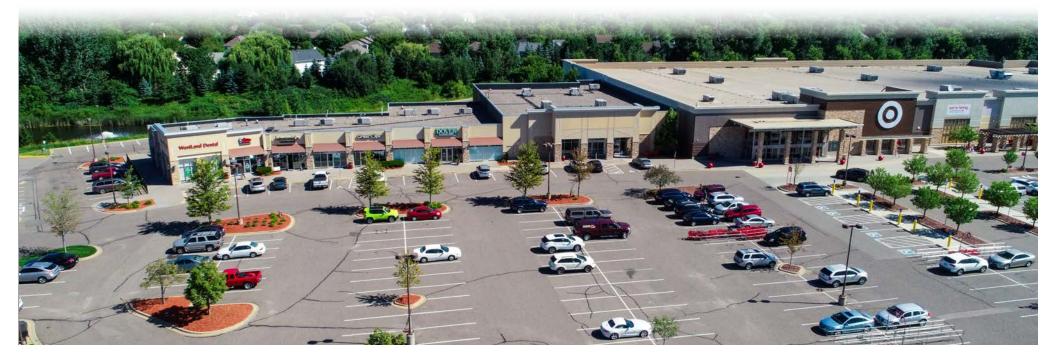

#### **PROPERTY HIGHLIGHTS**

- Located on heavily traveled intersectionof Highway 55 and County road 101
- Excellent visibility
- Next to Target
- Surrounded by rapid residential development growth
- Built in 2006