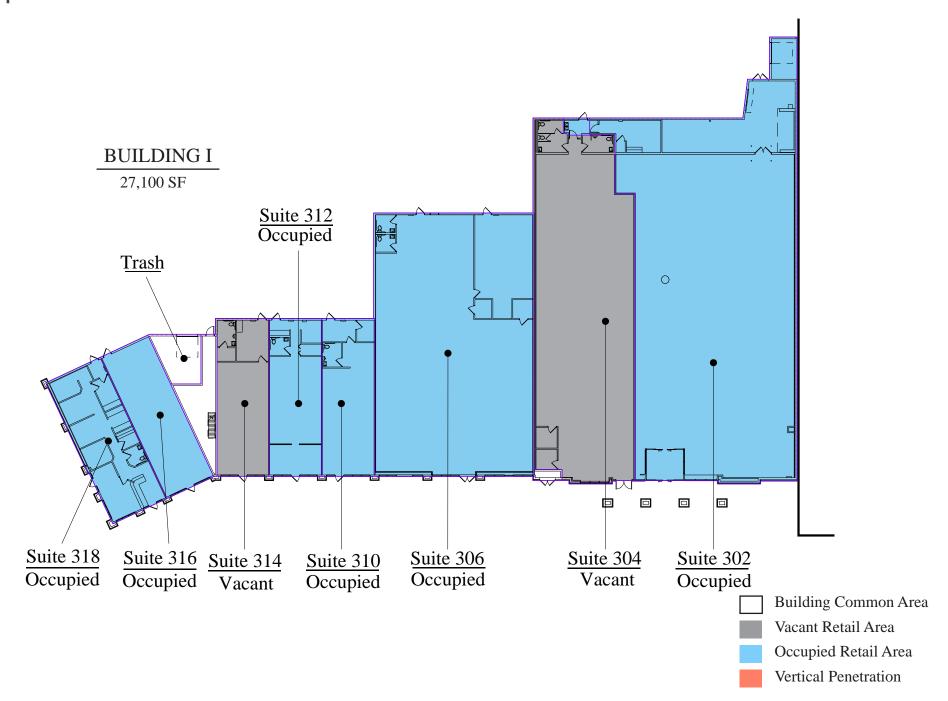

## FLOOR PLANS

## FLOOR PLANS

Building Common Area

Vacant Retail Area

Vertical Penetration

| AREA | DEMO | GRAPH | IICS |
|------|------|-------|------|
|      |      |       |      |

GODDARD SCHOOL

RECERETE

I FRENHING