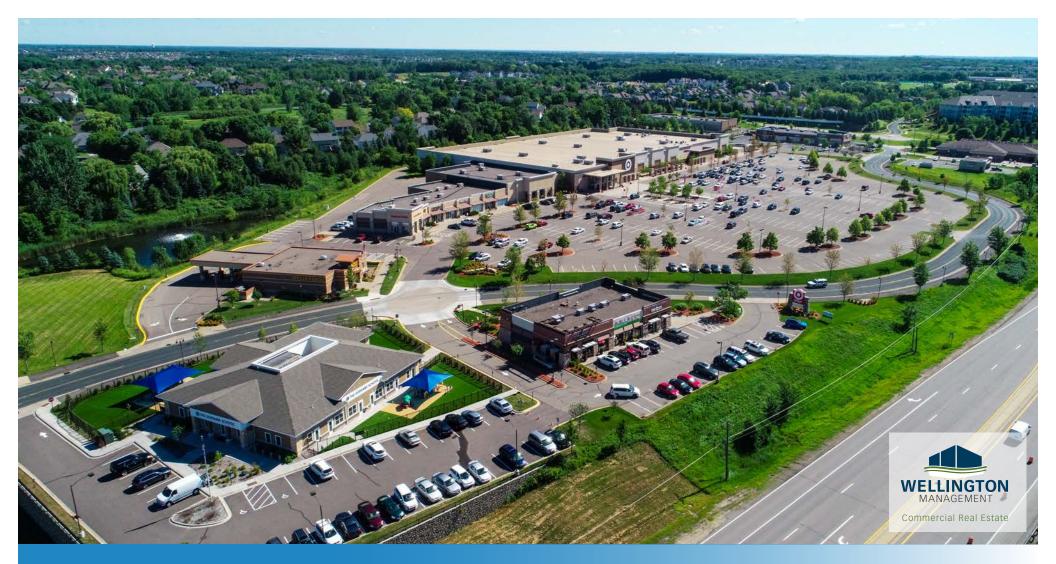

# CLYDESDALE MARKETPLACE

300-325 Clydesdale Trail, Medina, MN 55340

#### **PROPERTY HIGHLIGHTS**

- Located on heavily traveled intersectionof Highway 55 and County road 101
- Excellent visibility
- Next to Target
- Surrounded by rapid residential development growth
- Built in 2006