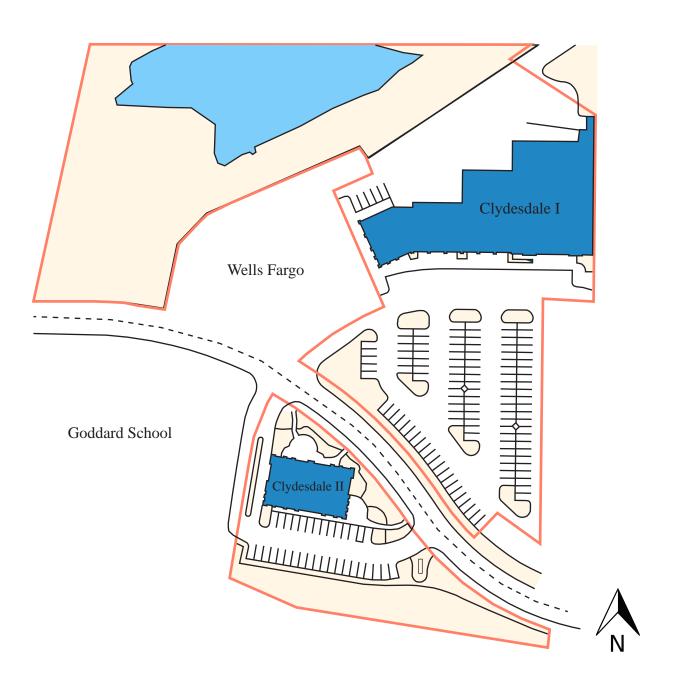

### SITE PLAN

|                      | Ι                                          | II                                     |
|----------------------|--------------------------------------------|----------------------------------------|
| ADDRESS              | 300-318 Clydesdale Trail, Medina, MN 55340 | 325 Clydesdale Trail, Medina, MN 55340 |
| BUILDING AREA        | 27,100 SF                                  | 6,000 SF                               |
| NUMBER OF<br>STORIES | 1                                          | 1                                      |
| PARKING<br>STALLS    | 165 Stalls                                 | 35 Stalls                              |
| CLEAR<br>HEIGHT      | 16'                                        | 16'                                    |
| YEAR BUILT           | 2006                                       | 2006                                   |