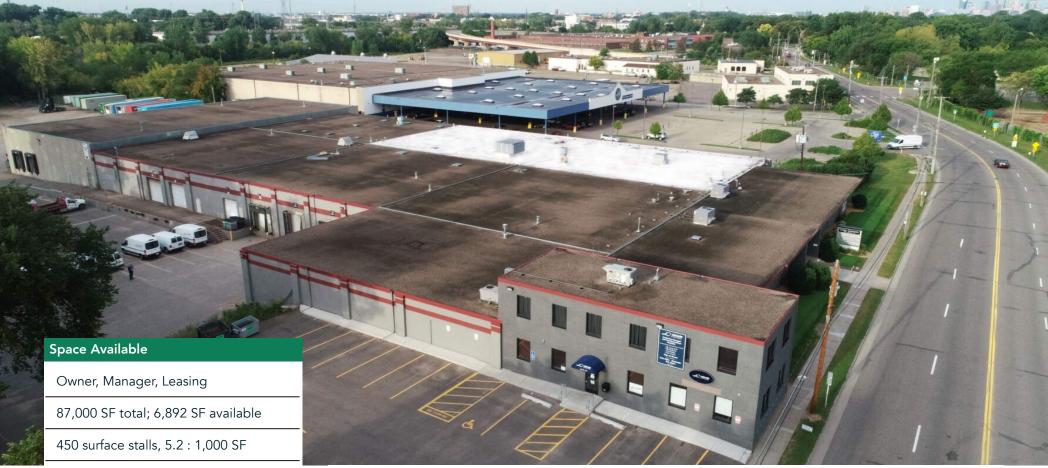

### Como Commons

6,892 SF warehouse space available!

1800-1810 Como Avenue St. Paul, MN 55108

Claudia Ramirez 651-999-5561 cramirez@wellingtonmgt.com

Single-story warehouse, two-story office

16-20' clear height

#### **HIGHLIGHTS**

- Two-story office (10,600 SF); single-story warehouse (75,800 SF)
- Centrally located in the heart of the Midway for quick access to I-94, Hwy 280 & Hwy 36
- Located immediately across from the Minnesota State Fairgrounds
- Access to the off-street bike path on Como Ave