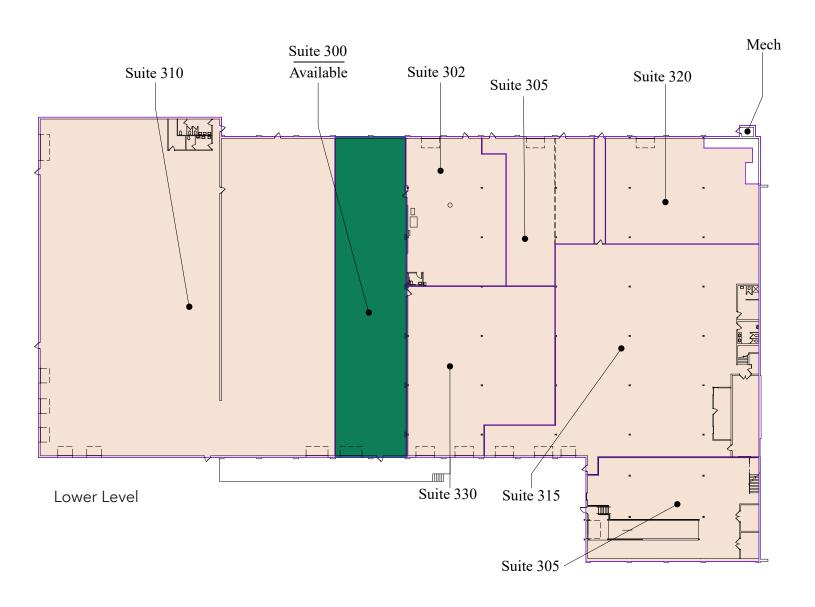

## Floor Plan

Building Common AreasAvailable Space

Occupied Space

## Floor Plan

- Building Common AreasAvailable Space
- Occupied Space