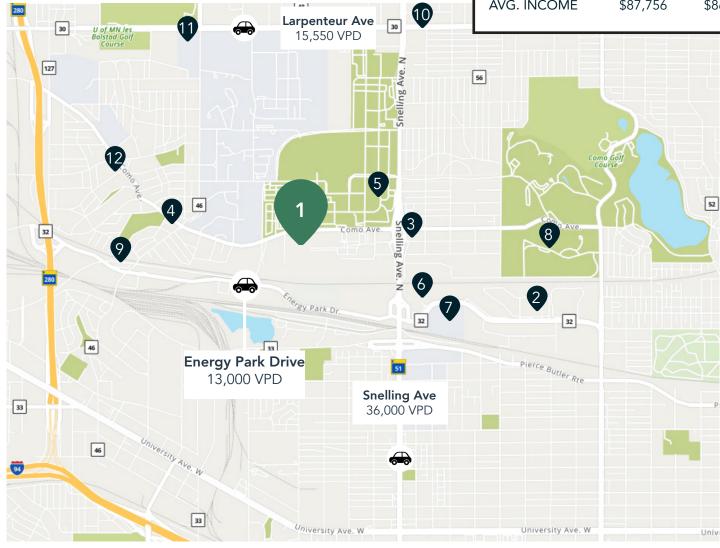

## The Neighborhood

**Demographics** 1 MILE 3 MILES 5 MILES POPULATION 11,888 144,561 457,407 4,522 HOUSEHOLDS 56,315 191,741 AVG. INCOME \$87,756 \$86,480 \$86,272

#### **Hot Spots**

- 1. Como Commons
- 2. Bandana Square
- 3. Nelson Cheese & Deli
- 4. Holiday Stationstores

- 5. Minnesota State Fairgrounds
- 6. Oscar Johnson Arena
- 7. Energy Technology Center
- 8. Como Park

- 9. Pho 79 and Lulu's Salsas
- 10. Toppers Pizza
- 11. Bell Museum
- 12. Finnish Bistro