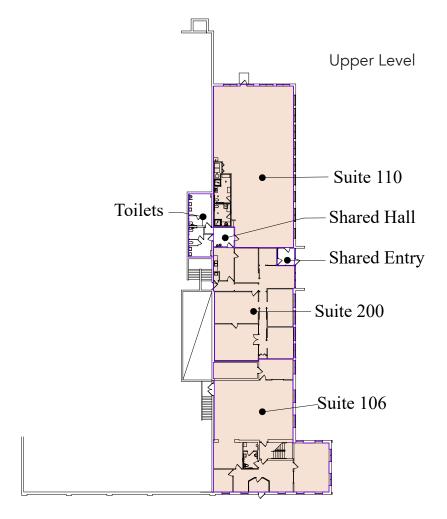

## Floor Plan

Building Common AreasAvailable Space

Occupied Space

## Floor Plan

- Building Common AreasAvailable Space
- Occupied Space