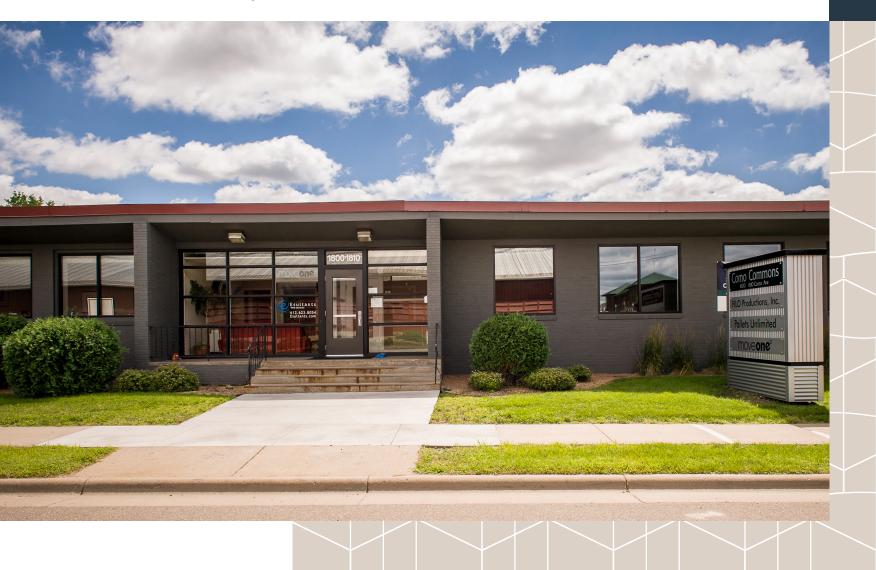

### Como Commons

6,892 SF warehouse space available!

1800-1810 Como Avenue St. Paul, MN 55108

Claudia Ramirez 651-999-5561 cramirez@wellingtonmgt.com

Single-story warehouse, two-story office

16-20' clear height

Built in 1954 & 1977

Como Neighborhood

Flexible industrial space ideally located in the heart of the Midway.

Como Commons is Midway industrial space at its best. Located immediately across from the Minnesota State Fairgrounds, this office and warehouse property provides convenient storage and production space for small businesses. Acquired by Wellington in 2001, the property also offers two acres of outside storage and extensive surface parking.