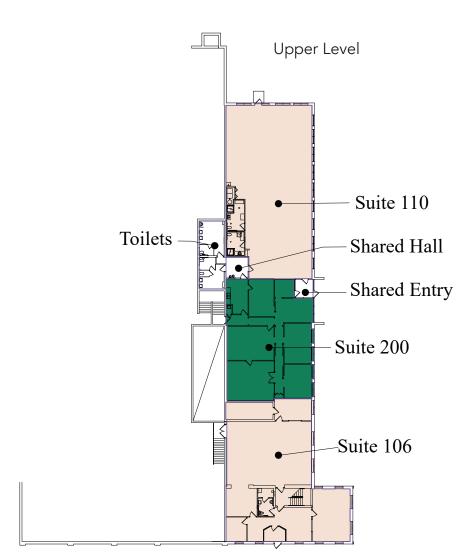

# Available Space

## Floor Plan

Building Common AreasAvailable Space

Occupied Space