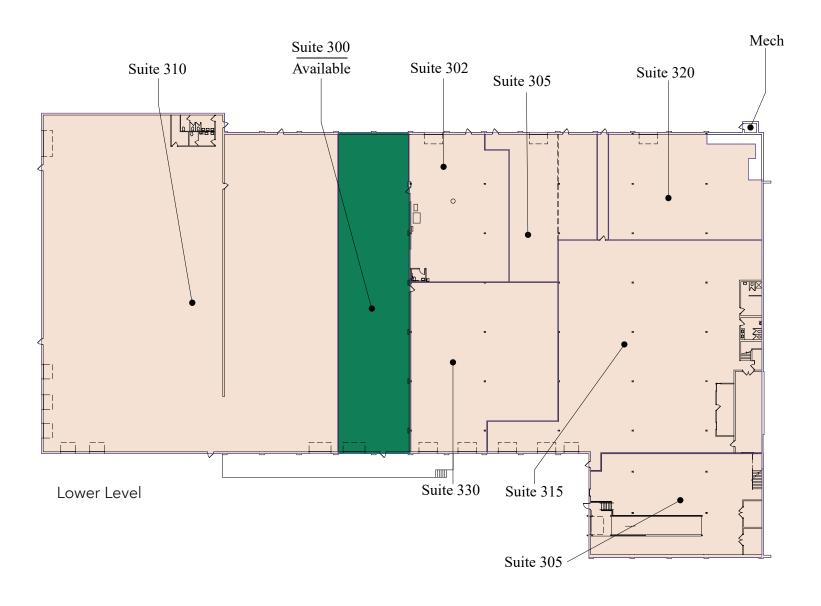

# Available Space

## Floor Plan

Building Common AreasAvailable Space

Occupied Space