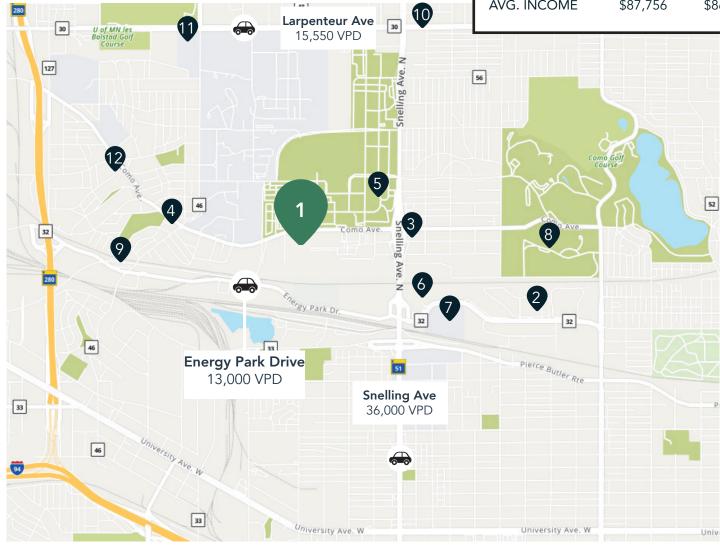

#### **Hot Spots**

- 1. Como Commons
- 2. Bandana Square
- 3. Nelson Cheese & Deli
- 4. Holiday Stationstores

- 5. Minnesota State Fairgrounds
- 6. Oscar Johnson Arena
- 7. Energy Technology Center
- 8. Como Park

- 9. Pho 79 and Lulu's Salsas
- 10. Toppers Pizza
- 11. Bell Museum
- 12. Finnish Bistro