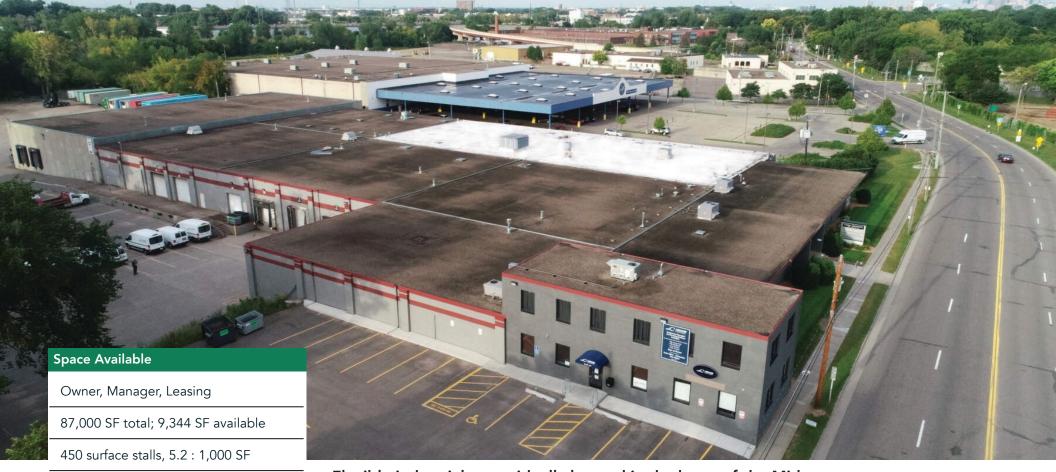

### Como Commons

9,344 SF office & warehouse space available!

1800-1810 Como Avenue St. Paul, MN 55108

Claudia Ramirez 651-999-5561 cramirez@wellingtonmgt.com

Single-story warehouse, two-story office

16-20' clear height

#### Flexible industrial space ideally located in the heart of the Midway.

Como Commons is Midway industrial space at its best. Located immediately across from the Minnesota State Fairgrounds, this office and warehouse property provides convenient storage and production space for small businesses. Acquired by Wellington in 2001, the property also offers two acres of outside storage and extensive surface parking.

#### **HIGHLIGHTS**

- Two-story office (10,600 SF); single-story warehouse (75,800 SF)
- Centrally located in the heart of the Midway for quick access to I-94, Hwy 280 & Hwy 36
- Located immediately across from the Minnesota State Fairgrounds
- Access to the off-street bike path on Como Ave

- A short walk to the METRO A LINE (rapid bus transit)
- Plenty of flexibility for storage, office or manufacturing needs
- 16-20' clear heights