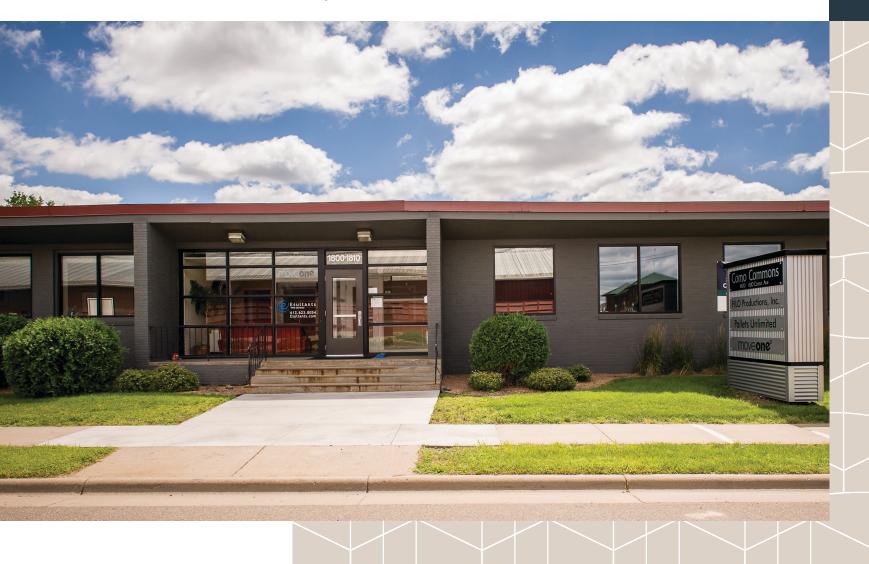

### Como Commons

9,344 SF office & warehouse space available!

1800-1810 Como Avenue St. Paul, MN 55108

Claudia Ramirez 651-999-5561 cramirez@wellingtonmgt.com

Single-story warehouse, two-story office

16-20' clear height

#### Flexible industrial space ideally located in the heart of the Midway.

Como Commons is Midway industrial space at its best. Located immediately across from the Minnesota State Fairgrounds, this office and warehouse property provides convenient storage and production space for small businesses. Acquired by Wellington in 2001, the property also offers two acres of outside storage and extensive surface parking.

#### **HIGHLIGHTS**

- Two-story office (10,600 SF); single-story warehouse (75,800 SF)
- Centrally located in the heart of the Midway for quick access to I-94, Hwy 280 & Hwy 36
- Located immediately across from the Minnesota State Fairgrounds
- Access to the off-street bike path on Como Ave