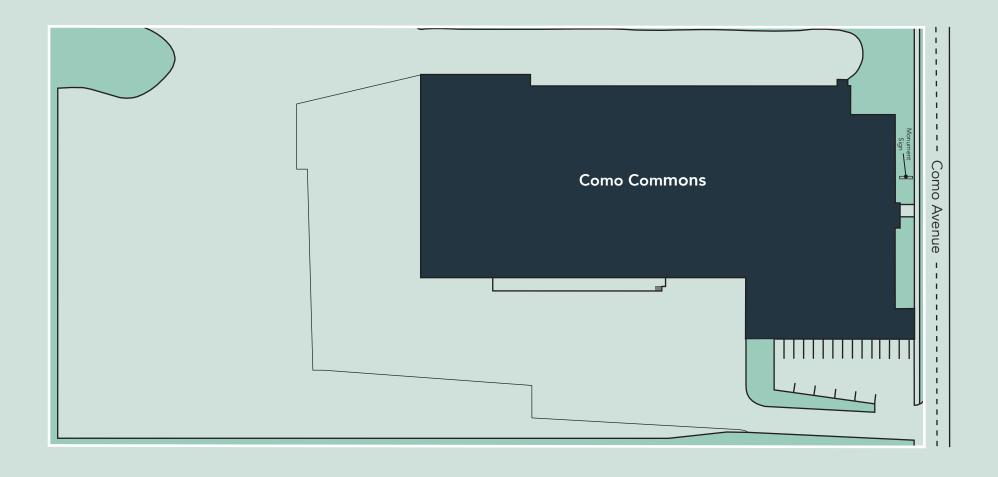

rty provides convenient storage and production space for small businesses. Acquired by Wellington in 2001, the property also offers two acres of outside storage and extensive surface parking.

#### **HIGHLIGHTS**

- Two-story office (10,600 SF); single-story warehouse (75,800 SF)
- Centrally located in the heart of the Midway for quick access to I-94, Hwy 280 & Hwy 36
- Located immediately across from the Minnesota State Fairgrounds
- Access to the off-street bike path on Como Ave

- A short walk to the METRO A LINE (rapid bus transit)
- Plenty of flexibility for storage, office or manufacturing needs
- 16-20' clear heights

# Available Space





## Floor Plan

Building Common AreasAvailable Space

Occupied Space



## Floor Plan



Building Common AreasAvailable Space

Occupied Space





## The Neighborhood

**Demographics** 1 MILE 3 MILES 5 MILES POPULATION 11,888 144,561 457,407 4,522 HOUSEHOLDS 56,315 191,741 AVG. INCOME \$87,756 \$86,480 \$86,272



#### **Hot Spots**

- 1. Como Commons
- 2. Bandana Square
- 3. Nelson Cheese & Deli
- 4. Holiday Stationstores

- 5. Minnesota State Fairgrounds
- 6. Oscar Johnson Arena
- 7. Energy Technology Center
- 8. Como Park

- 9. Pho 79 and Lulu's Salsas
- 10. Toppers Pizza
- 11. Bell Museum
- 12. Finnish Bistro



### Como Commons

1800-1810 Como Avenue St. Paul, MN 55108



PROPERTY MANAGER AND LEASING AGENT Claudia Ramirez

651-999-5561 cramirez@wellingtonmgt.com



St. Paul-based Wellington Management, Inc. owns, manages and develops commercial and residential properties throughout the Twin Cities metro area. We work to make l