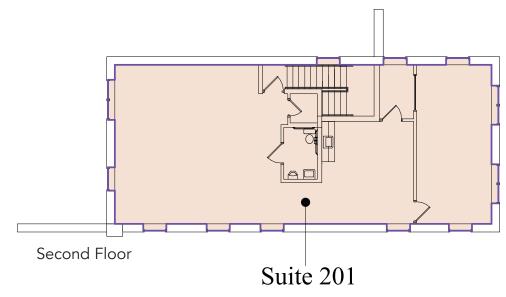

# Available Space

## Floor Plan

Building Common AreasAvailable Space

Occupied Space