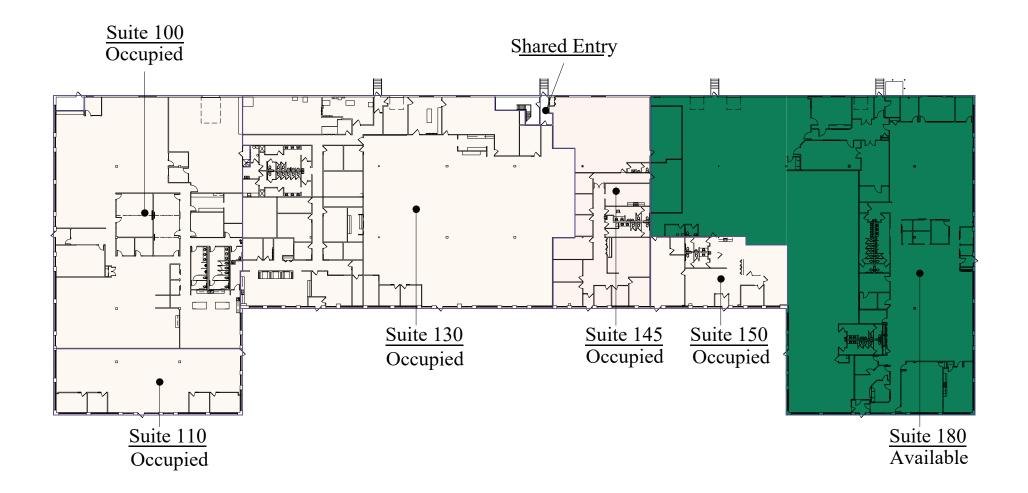

## Available Suites

## Floor Plan

Building Common AreasAvailable SpaceOccupied Space

### Space Available

Owner, Manager, Leasing

80,000 SF total; 27,204 SF available

357 surface stalls, 4.5 : 1,000 SF

Single-story office building

Built in 1998