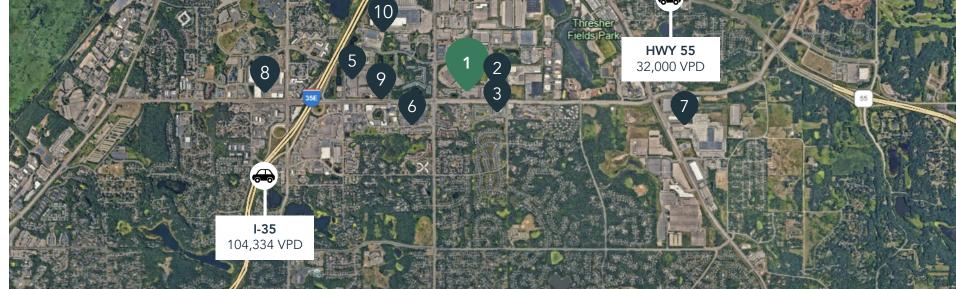

## **Hot Spots**

- 1. Eagandale Crossing
- 2. Chip's Pickleball Club
- 3. Eagan Fire Department
- 4. Kwik Trip

- 5. Lunds & Byerlys
- 6. Culver's & Chick-fil-A
- 7. Eagan YMCA
- 8. Hy-vee

9. Buffalo Wild Wings

▲

Ν

- 10. Home Depot
- 11. Costco Wholesale