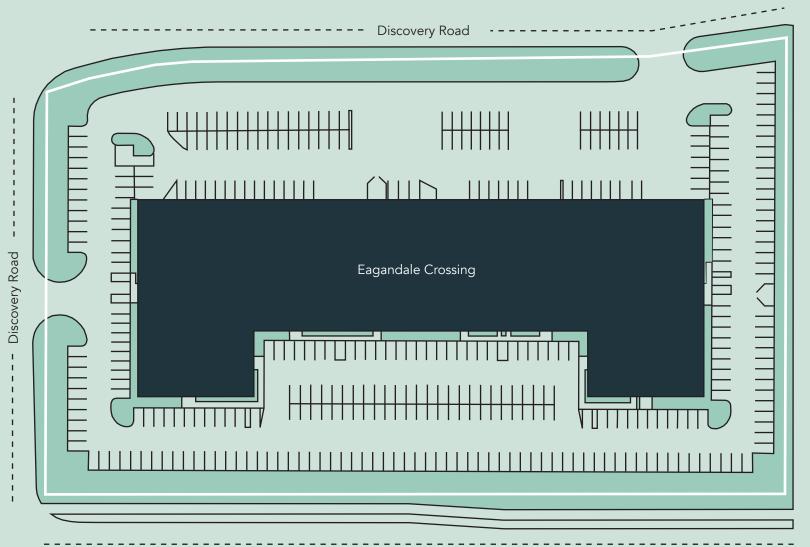

# Site Plan

A N

Yankee Doodle Road

| The Neighborhood | Demographics | 1 MILE    | 3 MILES         | 5 MILES   |
|------------------|--------------|-----------|-----------------|-----------|
|                  | POPULATION   | 9,468     | 50,135          | 112,910   |
|                  | HOUSEHOLDS   | 4,261     | 19,740          | 46,944    |
|                  | AVG. INCOME  | \$142,343 | \$161,549       | \$151,668 |
|                  |              |           | 1-49.<br>91,877 |           |