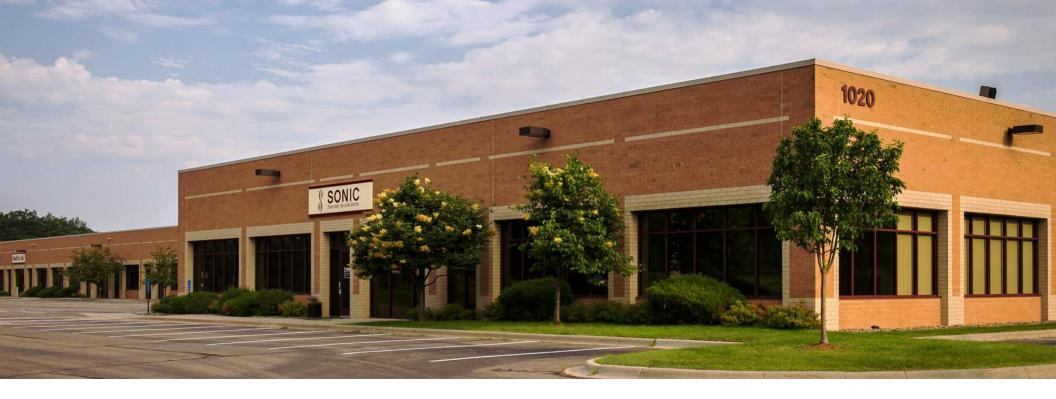

### Flexible office space minutes from Eagan Town Centre.

Eagandale Crossing is a single-story office building located at the high-traffic intersection of Yankee Doodle Road and Lexington Avenue just east of Interstate 35E and west of Hwy 55. Four minutes to the east, tenants enjoy convenient access to big-box retailers and well over a dozen restaurants at Eagan Town Centre.

### Space Available

Owner, Manager, Leasing

80,000 SF total; 27,204 SF available

357 surface stalls, 4.5 : 1,000 SF

Single-story office building

Built in 1998