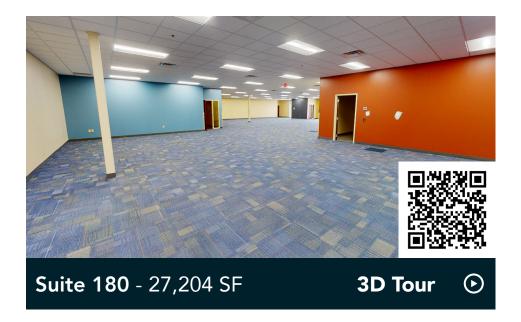

from significant infrastructure, including its proximity to the Minneapolis/St. Paul International Airport. It also offers executive housing options with reasonable commute times to the cities of Farmington, Cottage Grove and Lakeville, as well as the Twin Cities metro area.

### HIGHLIGHTS

- Located at the intersection of Yankee Doodle Road (24,000 VPD) and Lexington Avenue (17,700 VPD) just east of Interstate 35E
- Building signage opportunity

- Close proximity to Eagan Town Centre (4 minutes) and MSP International Airport (12 minutes)
- Ample surface parking
- 16' clear height

### Space Available

Owner, Manager, Leasing

80,000 SF total; 27,204 SF available

357 surface stalls, 4.5 : 1,000 SF

Single-story office building

Built in 1998

#### Southeast Metro



## Available Suites



## Floor Plan

Building Common AreasAvailable SpaceOccupied Space



# Site Plan



A N

Yankee Doodle Road

| The Neighborhood | Demographics | 1 MILE    | 3 MILES         | 5 MILES   |
|------------------|--------------|-----------|-----------------|-----------|
|                  | POPULATION   | 9,468     | 50,135          | 112,910   |
|                  | HOUSEHOLDS   | 4,261     | 19,740          | 46,944    |
|                  | AVG. INCOME  | \$142,343 | \$161,549       | \$151,668 |
|                  |              |           | 1-49.<br>91,877 |           |



## **Hot Spots**

- 1. Eagandale Crossing
- 2. Chip's Pickleball Club
- 3. Eagan Fire Department
- 4. Kwik Trip

- 5. Lunds & Byerlys
- 6. Culver's & Chick-fil-A
- 7. Eagan YMCA
- 8. Hy-vee

9. Buffalo Wild Wings

▲

Ν