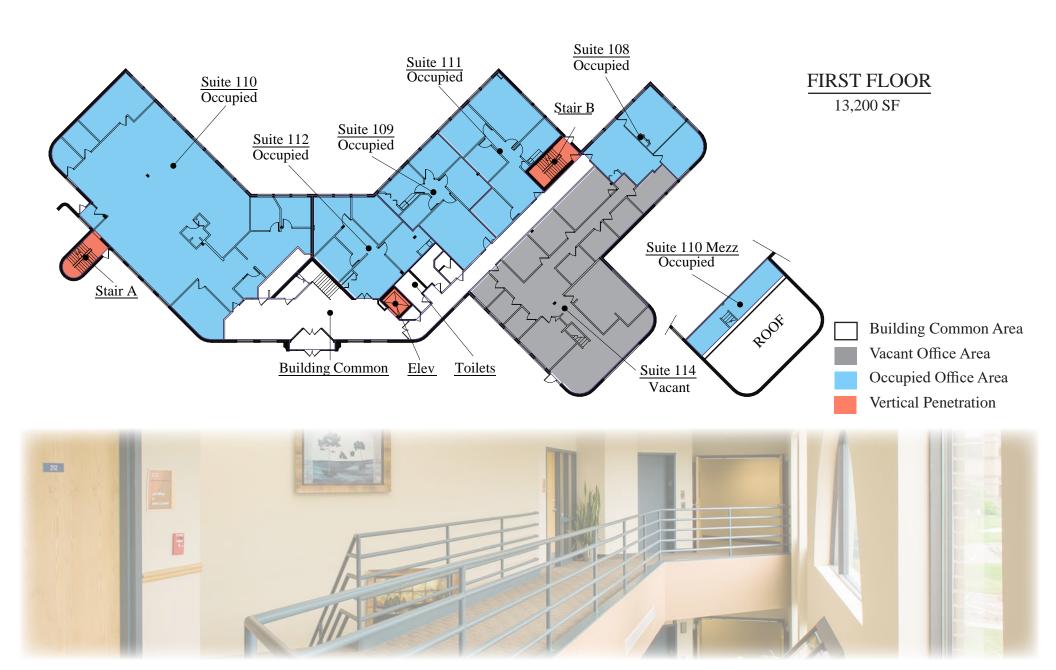

# EASTERN HEIGHTS



### SITE PLAN

#### PROPERTY HIGHLIGHTS

- Newly remodeled common areas
- ADA compliant
- Conveniently located near banks, shopping and restaurants
- View of Nature Preserve
- Two-story office building



Parking Lot/Sidewalk

Building

Landscape

Property Line

| ADDRESS              | 7582 Currell Boulevard, Woodbury, MN 55125 |
|----------------------|--------------------------------------------|
| BUILDING AREA        | 24,100 SF                                  |
| NUMBER OF<br>STORIES | 2                                          |
| PARKING<br>STALLS    | 109 Stalls                                 |
| YEAR BUILT           | 1984                                       |



## FLOOR PLANS



# FLOOR PLANS







### **CONTACTS**

#### Kathy Bayliss, CPM, CCIM

Property Manager & Leasing Agent (651) 999-5509 Direct kbayliss@wellingtonmgt.com

#### **Judy Olson**

Customer Service & Property Administrator (651) 999-5541 Direct (651) 999-5516 Customer Service jolson@wellingtonmgt.com