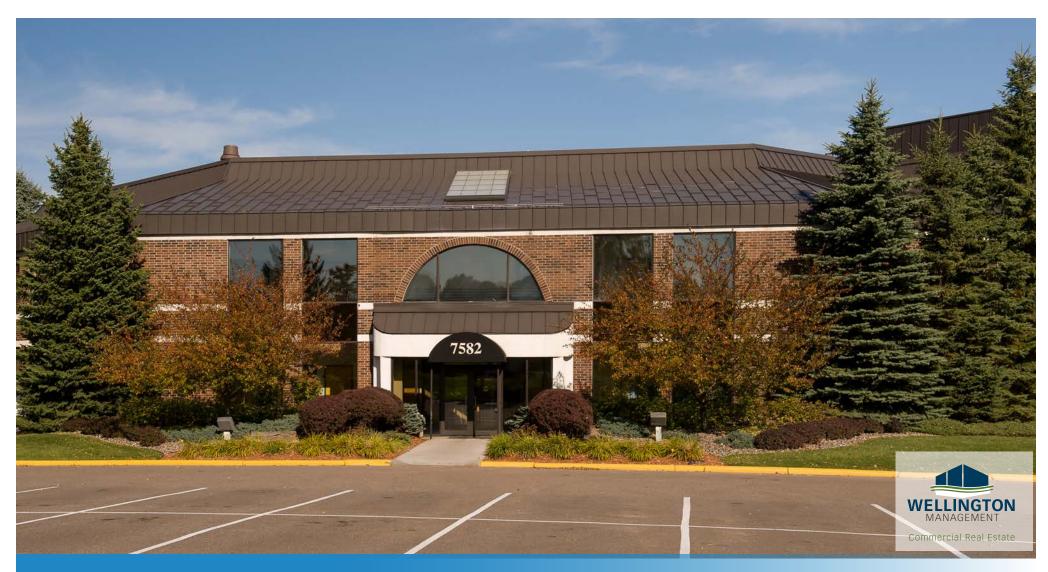

Building

Landscape

Property Line

| ADDRESS              | 7582 Currell Boulevard, Woodbury, MN 55125 |
|----------------------|--------------------------------------------|
| BUILDING AREA        | 24,100 SF                                  |
| NUMBER OF<br>STORIES | 2                                          |
| PARKING<br>STALLS    | 109 Stalls                                 |
| YEAR BUILT           | 1984                                       |