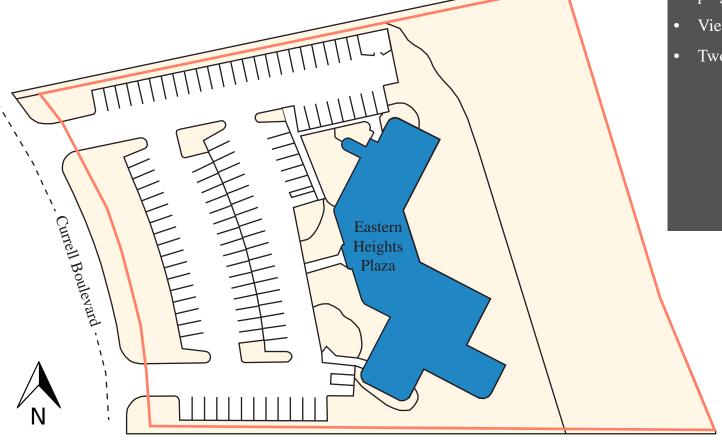

### SITE PLAN

#### PROPERTY HIGHLIGHTS

- Newly remodeled common areas
- ADA compliant
- Conveniently located near banks, shopping and restaurants
- View of Nature Preserve
- Two-story office building

Parking Lot/Sidewalk

Building

Landscape

Property Line

| ADDRESS              | 7582 Currell Boulevard, Woodbury, MN 55125 |
|----------------------|--------------------------------------------|
| BUILDING AREA        | 24,100 SF                                  |
| NUMBER OF<br>STORIES | 2                                          |
| PARKING<br>STALLS    | 109 Stalls                                 |
| YEAR BUILT           | 1984                                       |