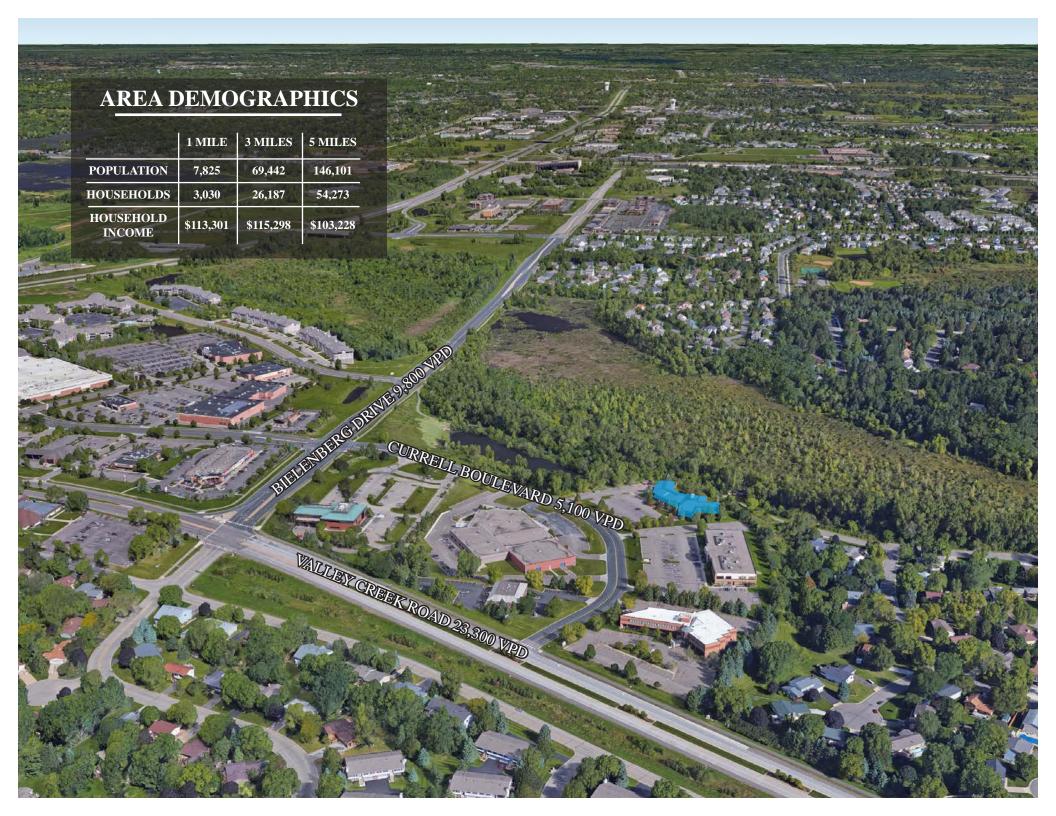

#### PROPERTY HIGHLIGHTS

- Newly remodeled common areas
- ADA compliant
- Conveniently located near banks, shopping and restaurants
- View of Nature Preserve
- Two-story office building

Parking Lot/Sidewalk

Building

Landscape

Property Line

| ADDRESS              | 7582 Currell Boulevard, Woodbury, MN 55125 |
|----------------------|--------------------------------------------|
| BUILDING AREA        | 24,100 SF                                  |
| NUMBER OF<br>STORIES | 2                                          |
| PARKING<br>STALLS    | 109 Stalls                                 |
| YEAR BUILT           | 1984                                       |