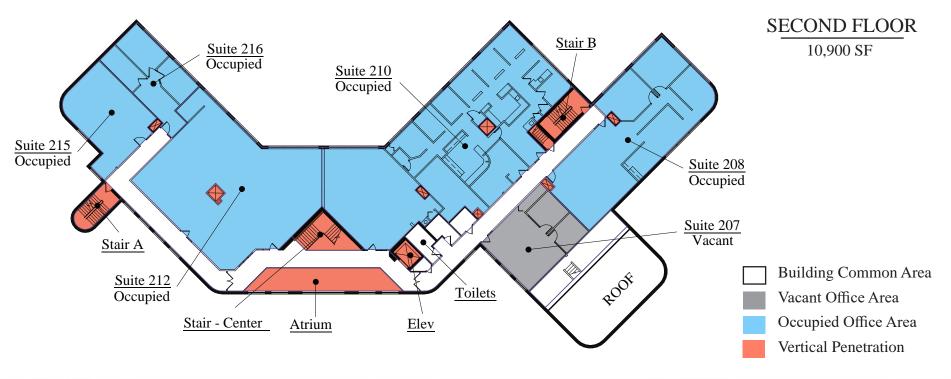

# EASTERN HEIGHTS



### SITE PLAN

#### PROPERTY HIGHLIGHTS

- Newly remodeled common areas
- ADA compliant
- Conveniently located near banks, shopping and restaurants
- View of Nature Preserve
- Two-story office building



Parking Lot/Sidewalk

Building

Landscape

Property Line

| ADDRESS              | 7582 Currell Boulevard, Woodbury, MN 55125 |
|----------------------|--------------------------------------------|
| BUILDING AREA        | 24,100 SF                                  |
| NUMBER OF<br>STORIES | 2                                          |
| PARKING<br>STALLS    | 109 Stalls                                 |
| YEAR BUILT           | 1984                                       |



## FLOOR PLANS



# FLOOR PLANS







### **CONTACTS**

#### Kathy Bayliss, CPM, CCIM

Property Manager & Leasing Agent (651) 999-5509 Direct kbayliss@wellingtonmgt.com

#### **Judy Olson**

Customer Service & Property Administrator (651) 999-5541 Direct (651) 999-5516 Customer Service jolson@wellingtonmgt.com