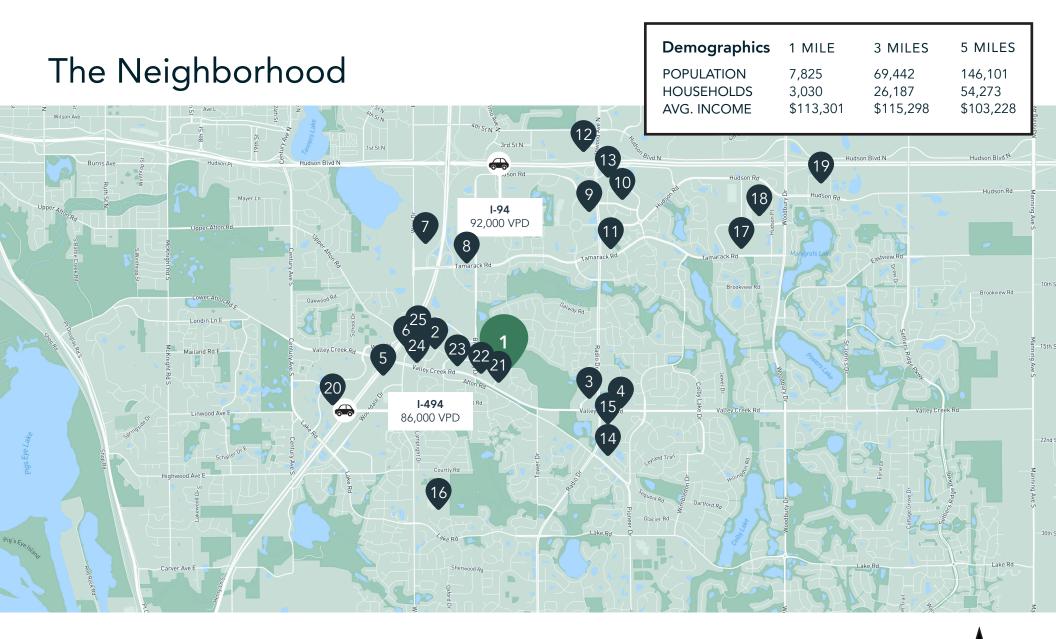

### Hot Spots

- 1. Eastern Heights 6.
- 2. Target
- 3. Kwik Trip
- 4. Walgreens
- 5. Famous Dave's & 10. Whole Foods Market Cowboy Jack's

Kohl's

Costco Wholesale

Tamarack Tap Room

The Tavern Grill

7.

8.

9.

- 11. Raising Canes
- 12. Olive Garden
- 13. Texas Roadhouse
- 14. Woodbury YMCA
- 15. Kowalski's Market
- 16. Woodbury High School
- 17. Target
- 18. Sam's Club
- 19. Walmart Supercenter
- 20. Woodwinds Hospital
- 21. Post Office

Ν

- 22. Wells Fargo Bank
- 23. Huntington Bank
- 24. Lunds & Byerlys
- 25. Total Wine