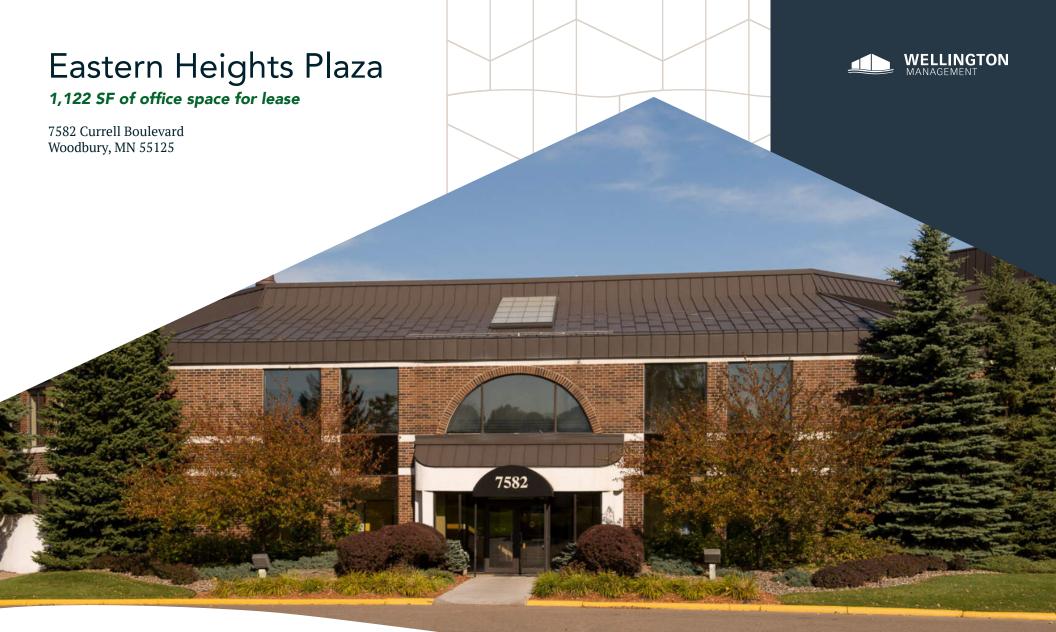

### Centrally located office perched on a bluff.

Eastern Heights Plaza is a two-story office building located in the heart of Woodbury. The brick and stucco structure was developed in 1984 to meet the city's need for a well-located professional office space, and Wellington purchased the property in 1997. Today, Eastern Heights is primarily home to specialty medical tenants like Superior Medical, Precise Ocular and Acupuncture Woodbury.

Among the building's most distinctive features is a striking standing seam metal roof with a steep pitch that lends residential character. Perched on a bluff overlooking the Tamarack Nature Preserve and the Evergreen residential development, the property features sweeping views of the natural green spaces for which Woodbury has become known.

#### HIGHLIGHTS

- Abundant natural light and large arched windows
- Across the street from the post office and conveniently located near banks, shopping, restaurants and natural amenities
- Beautiful landscaping and views of the Tamarack Nature Preserve
- Remodeled common areas
- Exterior access to second level from parking lot
- Monument signage space