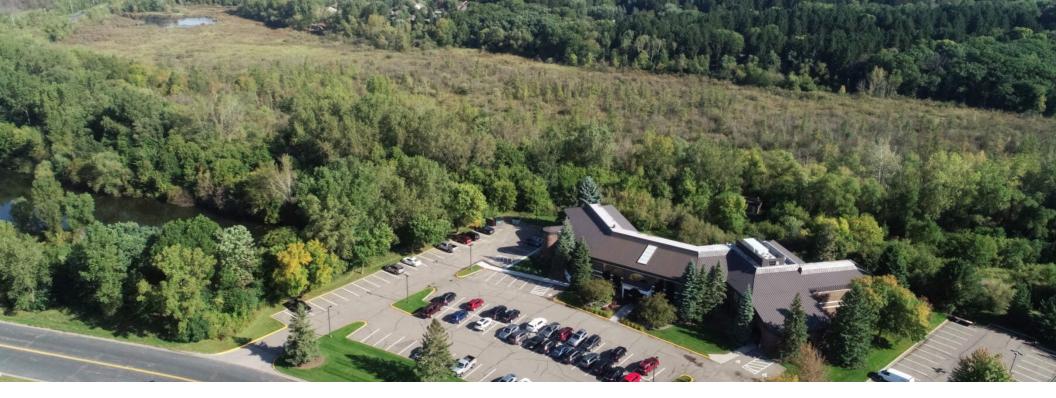

Among the building's most distinctive features is a striking standing seam metal roof with a steep pitch that lends residential character. Perched on a bluff overlooking the Tamarack Nature Preserve and the Evergreen residential development, the property features sweeping views of the natural green spaces for which Woodbury has become known.

#### HIGHLIGHTS

- Abundant natural light and large arched windows
- Across the street from the post office and conveniently located near banks, shopping, restaurants and natural amenities
- Beautiful landscaping and views of the Tamarack Nature Preserve
- Remodeled common areas
- Exterior access to second level from parking lot
- Monument signage space