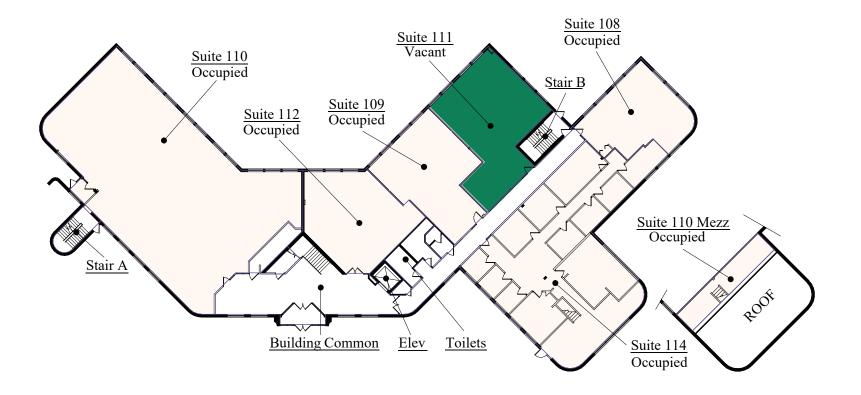

## Floor Plan - First Floor

### Space Available

Owner, Manager, Leasing

24,100 SF total ; 1,122 SF available

109 surface stalls, 4.5 : 1,000 SF

Two-story office building

Built in 1984