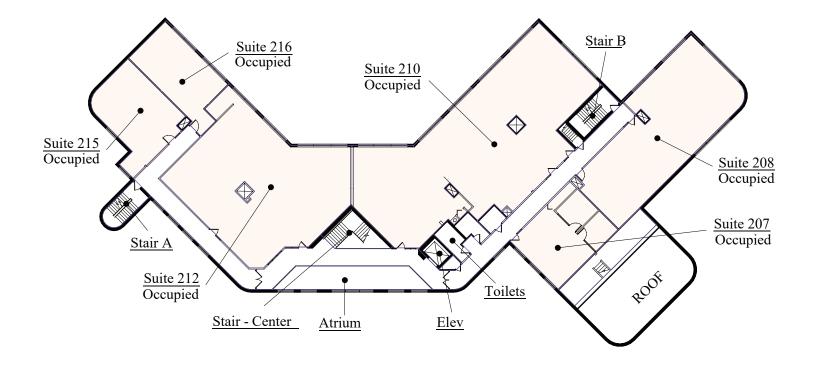

### Floor Plan - Second Floor

Site Plan

# Eastern Heights Plaza

7582 Currell Boulevard Woodbury, MN 55125

PROPERTY MANAGER LEASING AGENT

Vicki Karr

651-999-5537 vkarr@wellingtonmgt.com

St. Paul-based Wellington Management, Inc. owns, manages and develops commercial and residential properties throughout the Twin Cities metro area. We work to make longterm community impact through careful district planning and neighborhood relationships. Main (651) 292-9844 Fax (651) 292-0072 wellingtonmgt.com