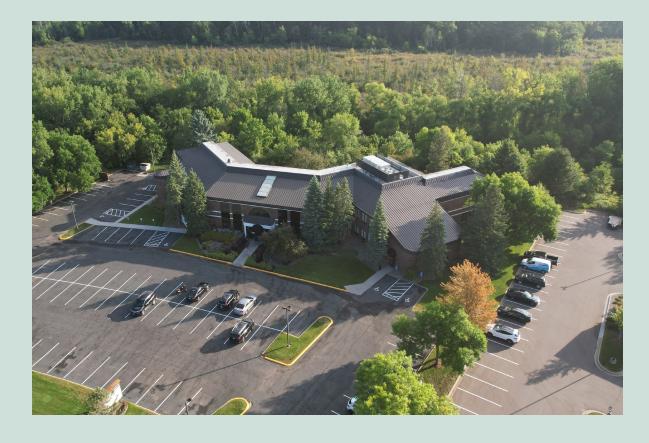

### Centrally located office perched on a bluff.

Eastern Heights Plaza is a two-story office building located in the heart of Woodbury. The brick and stucco structure was developed in 1984 to meet the city's need for a well-located professional office space, and Wellington purchased the property in 1997. Today, Eastern Heights is primarily home to specialty medical tenants like Superior Medical, Precise Ocular and Acupuncture Woodbury.

Among the building's most distinctive features is a striking standing seam metal roof with a steep pitch that lends residential character. Perched on a bluff overlooking the Tamarack Nature Preserve and the Evergreen residential development, the property features sweeping views of the natural green spaces for which Woodbury has become known.