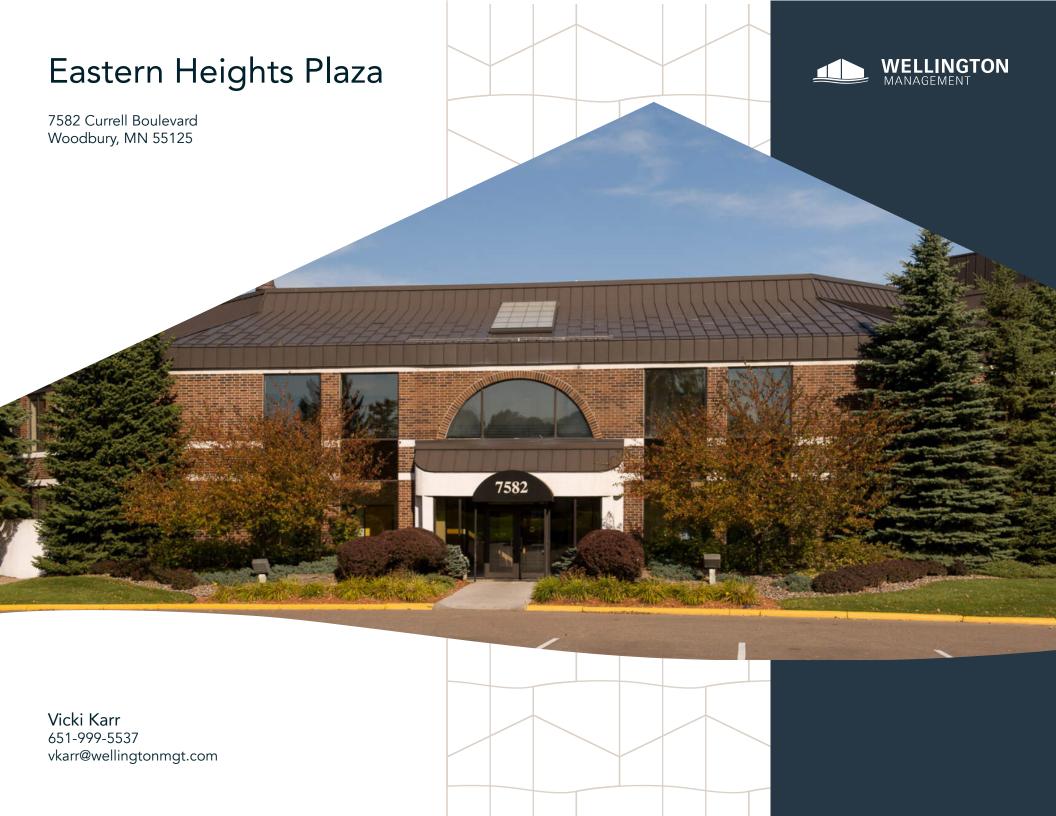

### Centrally located office perched on a bluff.

Eastern Heights Plaza is a two-story office building located in the heart of Woodbury. The brick and stucco structure was developed in 1984 to meet the city's need for a well-located professional office space, and Wellington purchased the property in 1997. Today, Eastern Heights is primarily home to specialty medical tenants like Superior Medical, Precise Ocular and Acupuncture Woodbury.

Among the building's most distinctive features is a striking standing seam metal roof with a steep pitch that lends residential character. Perched on a bluff overlooking the Tamarack Nature Preserve and the Evergreen residential development, the property features sweeping views of the natural green spaces for which Woodbury has become known.

# Eastern Heights Plaza

7582 Currell Boulevard Woodbury, MN 55125

PROPERTY MANAGER LEASING AGENT Vicki Karr

651-999-5537 vkarr@wellingtonmgt.com

St. Paul-based Wellington Management, Inc. owns, manages and develops commercial and residential properties throughout the Twin Cities metro area. We work to make long-term community impact through careful district planning and neighborhood relationships.