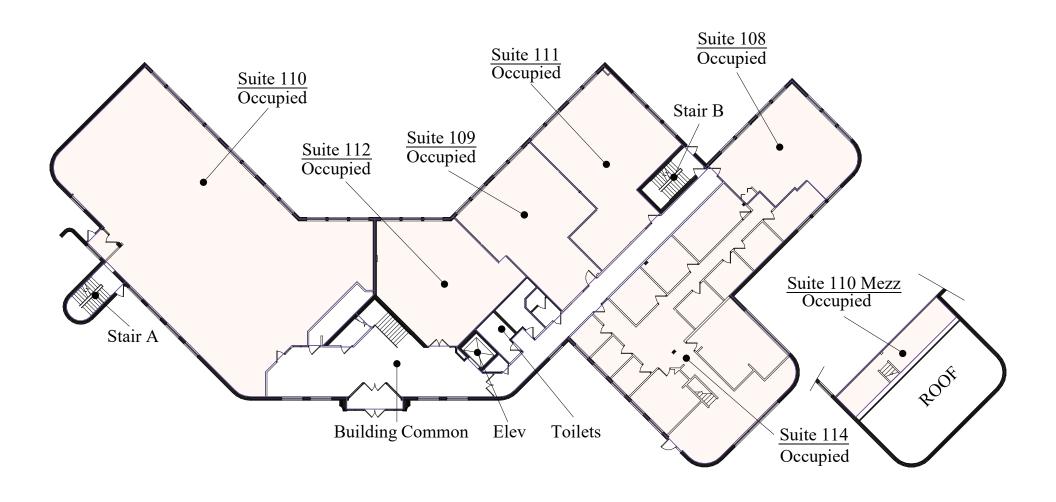

## Floor Plan - Second Floor

- Building Common AreasAvailable Space
- Occupied Space