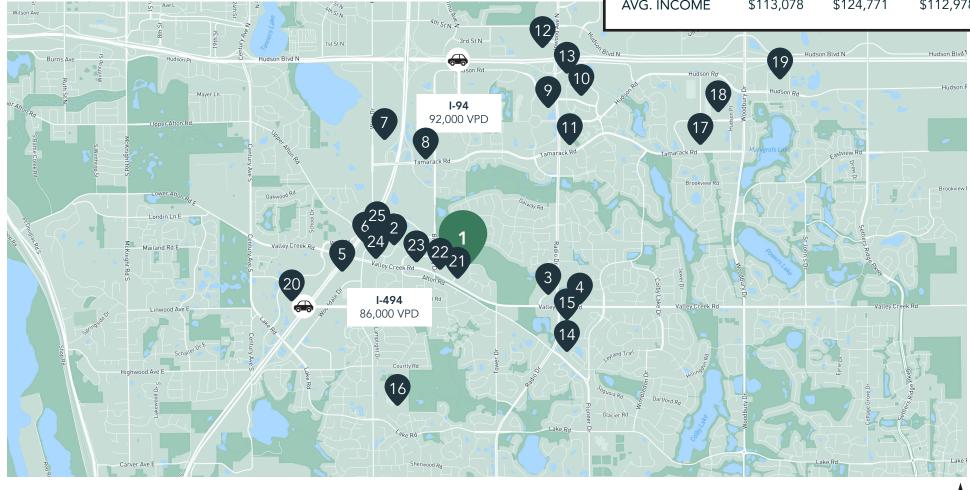

# Site Plan

**Demographics** 1 MILE 5 MILES 3 MILES **POPULATION** 8,187 151,043 73,355 **HOUSEHOLDS** 3,167 27,677 55,951 \$113,078 \$124,771 AVG. INCOME \$112,978

### **Hot Spots**

- 1. Eastern Heights
- 2. Target
- 3. Kwik Trip
- 4. Walgreens
- 5. Famous Dave's & Cowboy Jack's
- 6. Kohl's
- 7. Costco Wholesale
- 8. The Tavern Grill
- 9. Tamarack Tap Room
- 10. Whole Foods Market
- 11. Raising Canes
- 12. Olive Garden
- 13. Texas Roadhouse
- 14. Woodbury YMCA
- 15. Kowalski's Market
- 16. Woodbury High School
- 17. Target
- 18. Sam's Club
- 19. Walmart Supercenter
- 20. Woodwinds Hospital
- 21. Post Office
- 22. Wells Fargo Bank
- 23. Huntington Bank
- 24. Lunds & Byerlys
- 25. Total Wine