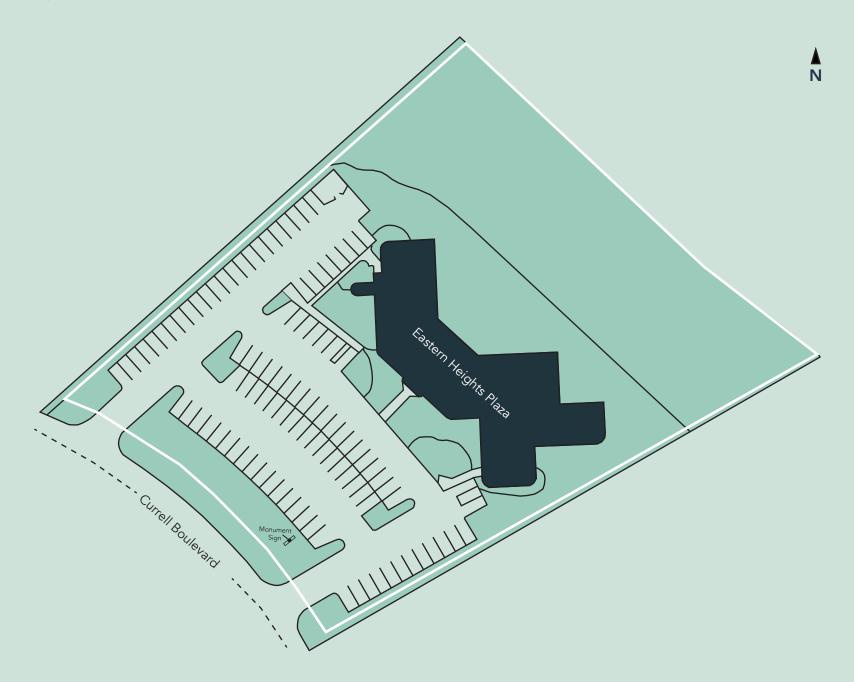

# Site Plan

**Demographics** 1 MILE 5 MILES 3 MILES **POPULATION** 8,187 151,043 73,355 **HOUSEHOLDS** 3,167 27,677 55,951 \$113,078 \$124,771 AVG. INCOME \$112,978