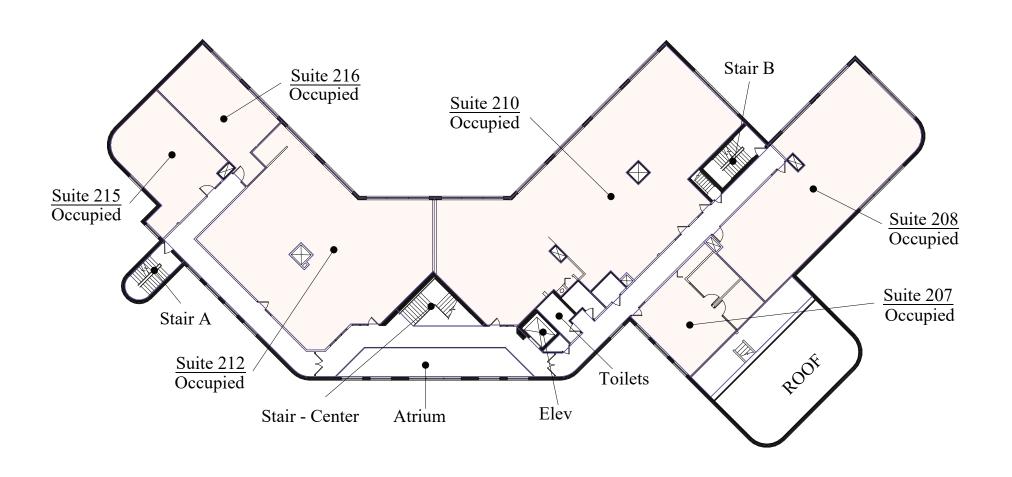

## Floor Plan - Second Floor

- Building Common AreasAvailable Space
- Occupied Space